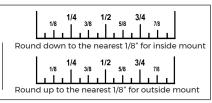

## **MEASURING TIPS**

Use a steel measuring tape

|         | Room/Window              | Width                                                         | ı (in.) | Heigh                                                                | nt (in.) | Window Depth | Mount Type                                                                                   | Window sill?                               | Notes |
|---------|--------------------------|---------------------------------------------------------------|---------|----------------------------------------------------------------------|----------|--------------|----------------------------------------------------------------------------------------------|--------------------------------------------|-------|
| EXAMPLE |                          | Тор                                                           |         | Тор                                                                  |          |              |                                                                                              |                                            |       |
| XAN     |                          | Middle                                                        |         | Middle                                                               |          | in.          | Inside Mount                                                                                 | ∐ Yes                                      |       |
| Ή       |                          | Bottom                                                        |         | Bottom                                                               |          |              | Outside Mount                                                                                | ∐ No                                       |       |
|         |                          |                                                               |         |                                                                      |          | 1            |                                                                                              |                                            |       |
|         | Room/Window              | Width                                                         | (in.)   | Heigh                                                                | nt (in.) | Window Depth | Mount Type                                                                                   | Window sill?                               | Notes |
|         |                          | Тор                                                           |         | Тор                                                                  |          |              |                                                                                              |                                            |       |
| 1       |                          | Middle                                                        |         | Middle                                                               |          | in.          | Inside Mount                                                                                 | Yes                                        |       |
|         |                          | Bottom                                                        |         | Bottom                                                               |          |              | Outside Mount                                                                                | ∐ No                                       |       |
|         |                          |                                                               |         |                                                                      |          |              |                                                                                              |                                            |       |
|         | Room/Window              | Room/Window Width (in.)                                       |         | Heigh                                                                | nt (in.) | Window Depth | Mount Type                                                                                   | Window sill?                               | Notes |
| 2       |                          | Тор                                                           | -       | Тор                                                                  |          | in.          | Inside Mount                                                                                 | Yes                                        |       |
|         |                          | Middle                                                        |         | Middle                                                               |          |              |                                                                                              |                                            |       |
|         |                          | Bottom                                                        |         | Bottom                                                               |          | -            | Outside Mount                                                                                | ∐ No                                       |       |
|         |                          |                                                               |         |                                                                      |          |              |                                                                                              |                                            |       |
|         | Room/Window              | Width                                                         | ı (in.) | Heigh                                                                | nt (in.) | Window Depth | Mount Type                                                                                   | Window sill?                               | Notes |
| 3       |                          | Тор                                                           | -       | Тор                                                                  |          | in.          | Inside Mount                                                                                 | Yes                                        |       |
|         |                          | Middle                                                        |         | Middle                                                               |          |              |                                                                                              |                                            |       |
|         |                          | Bottom                                                        |         | Bottom                                                               |          |              | Outside Mount                                                                                | ∐ No                                       |       |
|         |                          |                                                               |         |                                                                      |          |              |                                                                                              |                                            |       |
| 4       | Room/Window              | Width                                                         | ı (in.) | Heigh                                                                | nt (in.) | Window Depth | Mount Type                                                                                   | Window sill?                               | Notes |
|         |                          | Тор                                                           | -       | Тор                                                                  |          |              |                                                                                              |                                            |       |
|         |                          | Middle                                                        |         | Middle                                                               |          | in.          | Inside Mount                                                                                 | Yes                                        |       |
|         |                          | 1                                                             |         |                                                                      |          |              |                                                                                              |                                            |       |
|         |                          | Bottom                                                        |         | Bottom                                                               |          |              | Outside Mount                                                                                | ☐ No                                       |       |
|         |                          | Bottom                                                        |         | Bottom                                                               |          |              | Outside Mount                                                                                | ☐ No                                       |       |
|         | Room/Window              | Bottom                                                        |         | Bottom<br>Heigh                                                      | nt (in.) | Window Depth | Outside Mount  Mount Type                                                                    | No Window sill?                            | Notes |
|         | Room/Window              |                                                               | ı (in.) |                                                                      | nt (in.) | Window Depth |                                                                                              |                                            | Notes |
| 5       | Room/Window              | Width                                                         | ı (in.) | Heigh                                                                | nt (in.) | Window Depth | Mount Type                                                                                   | Window sill?                               | Notes |
| 5       | Room/Window              | Width                                                         | ı (in.) | Heigh<br>Top                                                         | nt (in.) |              | Mount Type                                                                                   | Window sill?                               | Notes |
| 5       | Room/Window              | Width Top Middle                                              | ı (in.) | Heigh<br>Top<br>Middle                                               | nt (in.) |              | Mount Type                                                                                   | Window sill?                               | Notes |
| 5       | Room/Window  Room/Window | Width Top Middle                                              | ı (in.) | Heigh<br>Top<br>Middle                                               |          |              | Mount Type                                                                                   | Window sill?                               | Notes |
|         |                          | Width Top Middle Bottom                                       | i (in.) | Heigh<br>Top<br>Middle<br>Bottom                                     |          | in.          | Mount Type  Inside Mount Outside Mount                                                       | Window sill?  Yes No                       |       |
| 5       |                          | Width Top Middle Bottom                                       | i (in.) | Heigh<br>Top<br>Middle<br>Bottom<br>Heigh                            |          | in.          | Mount Type  Inside Mount Outside Mount  Mount Type  Inside Mount                             | Window sill?  Yes No  Window sill?         |       |
|         |                          | Width Top Middle Bottom Width Top                             | i (in.) | Heigh Top Middle Bottom Heigh                                        |          | in.          | Mount Type  Inside Mount Outside Mount Mount Type                                            | Window sill?  Yes  No  Window sill?        |       |
|         |                          | Width Top Middle Bottom  Width Top Middle                     | i (in.) | Heigh<br>Top<br>Middle<br>Bottom<br>Heigh<br>Top<br>Middle           |          | in.          | Mount Type  Inside Mount Outside Mount  Mount Type  Inside Mount                             | Window sill?  Yes No  Window sill?         |       |
|         |                          | Width Top Middle Bottom  Width Top Middle                     | i (in.) | Heigh<br>Top<br>Middle<br>Bottom<br>Heigh<br>Top<br>Middle           | nt (in.) | in.          | Mount Type  Inside Mount Outside Mount  Mount Type  Inside Mount                             | Window sill?  Yes No  Window sill?         |       |
| 6       | Room/Window              | Width Top Middle Bottom  Width Top Middle Bottom              | i (in.) | Heigh<br>Top<br>Middle<br>Bottom<br>Heigh<br>Top<br>Middle<br>Bottom | nt (in.) | Window Depth | Mount Type  Inside Mount Outside Mount  Mount Type  Inside Mount Outside Mount Mount Type    | Window sill?  Yes No  Window sill?  Yes No | Notes |
|         | Room/Window              | Width Top Middle Bottom  Width Top Middle Bottom  Width Width | (in.)   | Heigh Top Middle Bottom Heigh Top Middle Bottom Hetigh               | nt (in.) | Window Depth | Mount Type  Inside Mount Outside Mount  Mount Type  Inside Mount Outside Mount Outside Mount | Window sill?  Yes No  Window sill?  Yes No | Notes |