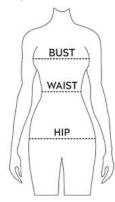

Bust is measured all around your chest at the widest point of your bust Waist is measured all around your body at the narrowest point of your high waist Hips are measured all around your body at the widest point of your lower hips