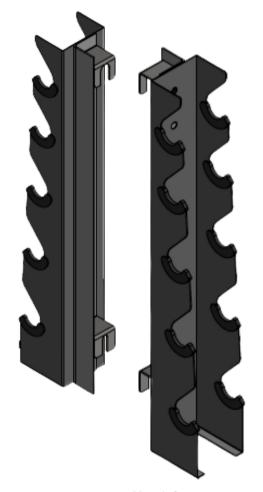

### **ASSEMBLY INSTRUCTIONS**

# Model # VEK-DBRK-BRV VEK-DBRK-ALP



# CONGRATULATIONS ON YOUR NEW PURCHASE

## WELCOME TO THE SYNERGY FAMILY! Do you need support? we are here for you



scan QR code for options on how to contact us





We are here to support you in any way we can. Scan the QR code for options on how to best contact us or visit us at



https://www.synergycustomfitness.com



You can also email us support@synergycustomfitness.com or call us at 1-877-305-4057

brackets





### STEP 1

# Model # VEK-DBRK-BRV VEK-DBRK-ALP

**WARNING**: Many of these parts are heavy and could cause serious injury if not handle properly, to help avoid injury we recommend assembling with another person and using proper tools,





Make sure mounting bolts are loosen to allow mounting brackets [C] and [D] to slide in



### STEP 2



2

Line up and slide mounting brackets [C] and [D] into shown bolts



\*Additional 1 3/8 wrench tool needed but not included

### STEP 3





R