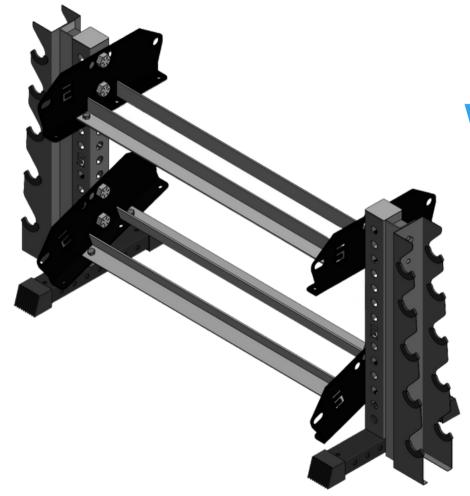

## COMPLETED

## Wasn't that easy?

You have assembled your new horizontal dumbbell rack and didn't even break a sweat.

Now go brag about it in social media and get your workout done!