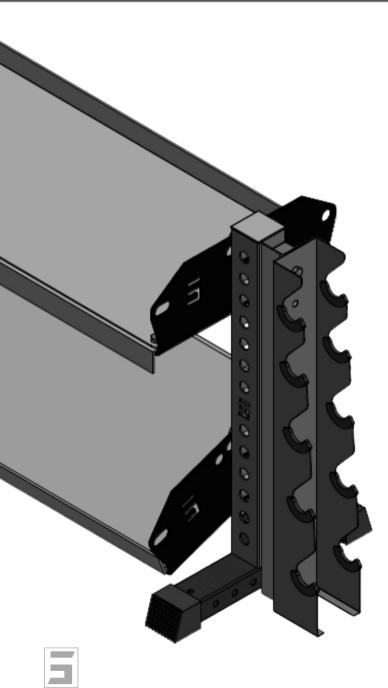

### STEP 3

Repeat for other side and **IF NO** other accessories are being attached, **then securely fasten all bolts** before loading weights

ATTACHING OTHER ACCESSORIES? THEN DO NOT FULLY TIGHTEN YET