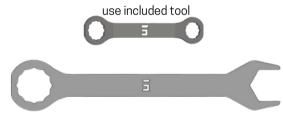

### STEP 2

2

Line up and slide mounting brackets [C] and [D] into shown bolts

\*Additional 1 3/8 wrench tool needed but not included