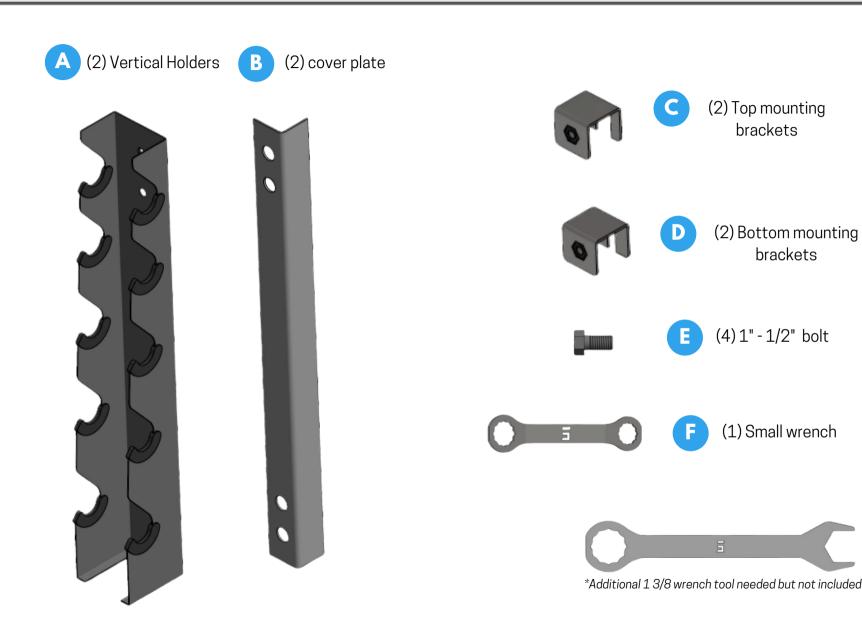

### STEP 1

# Model # VEK-DBRK-BRV VEK-DBRK-ALP

**WARNING**: Many of these parts are heavy and could cause serious injury if not handle properly, to help avoid injury we recommend assembling with another person and using proper tools,

Make sure mounting bolts are loosen to allow mounting brackets [C] and [D] to slide in