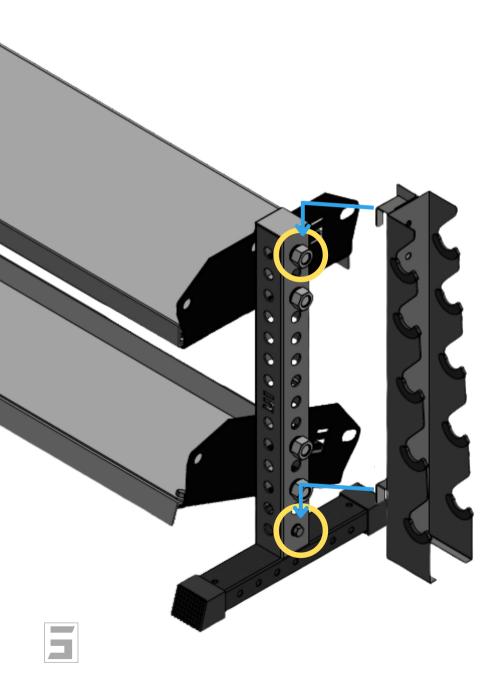

# Model # VEK-DBRK-BRV VEK-DBRK-ALP

**WARNING**: Many of these parts are heavy and could cause serious injury if not handle properly, to help avoid injury we recommend assembling with another person and using proper tools,

Make sure mounting bolts are loosen to allow mounting brackets [C] and [D] to slide in

### STEP 2

2

Line up and slide mounting brackets [C] and [D] into shown bolts

\*Additional 1 3/8 wrench tool needed but not included