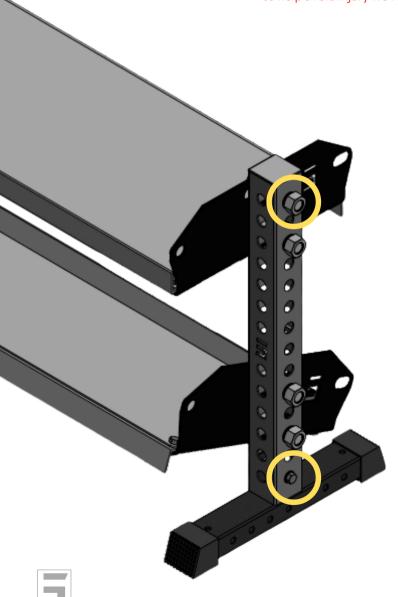

### STEP 2

2

Line up and slide mounting brackets [C] and [D] into shown bolts

\*Additional 1 3/8 wrench tool needed but not included

### STEP 3

Repeat for other side and **IF NO** other accessories are being attached, **then securely fasten all bolts** before loading weights

ATTACHING OTHER ACCESSORIES? THEN DO NOT FULLY TIGHTEN YET