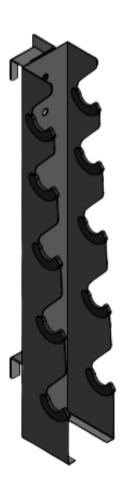

## COMPLETED

## Wasn't that easy?

You have assembled your new horizontal dumbbell rack and didn't even break a sweat.

Now go brag about it in social media and get your workout done!