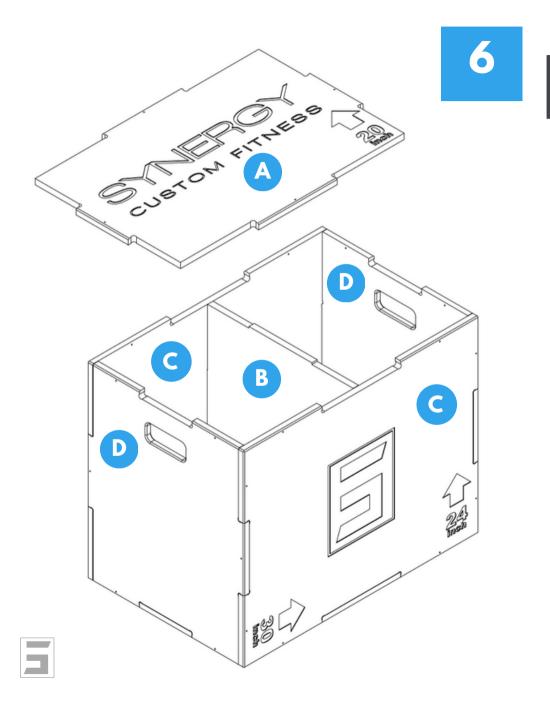

# **STEP 6**

**Model #** PLYB-141618 PLYB-202430

Attach final part [A] as shown below. Use hardware provided to secure part. **IMPORTANT**: Inspect to ensure ALL 36 screws are securely fastened