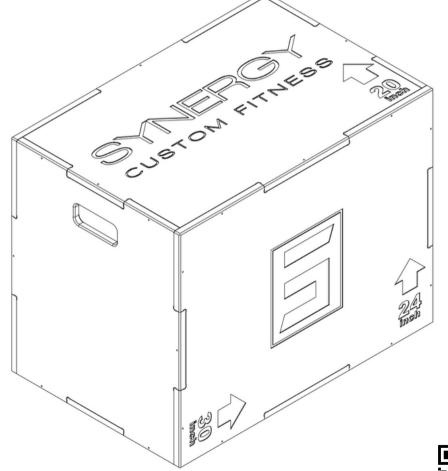

# **STEP 6**

**Model #** PLYB-141618 PLYB-202430

Attach final part [A] as shown below. Use hardware provided to secure part. **IMPORTANT**: Inspect to ensure ALL 36 screws are securely fastened