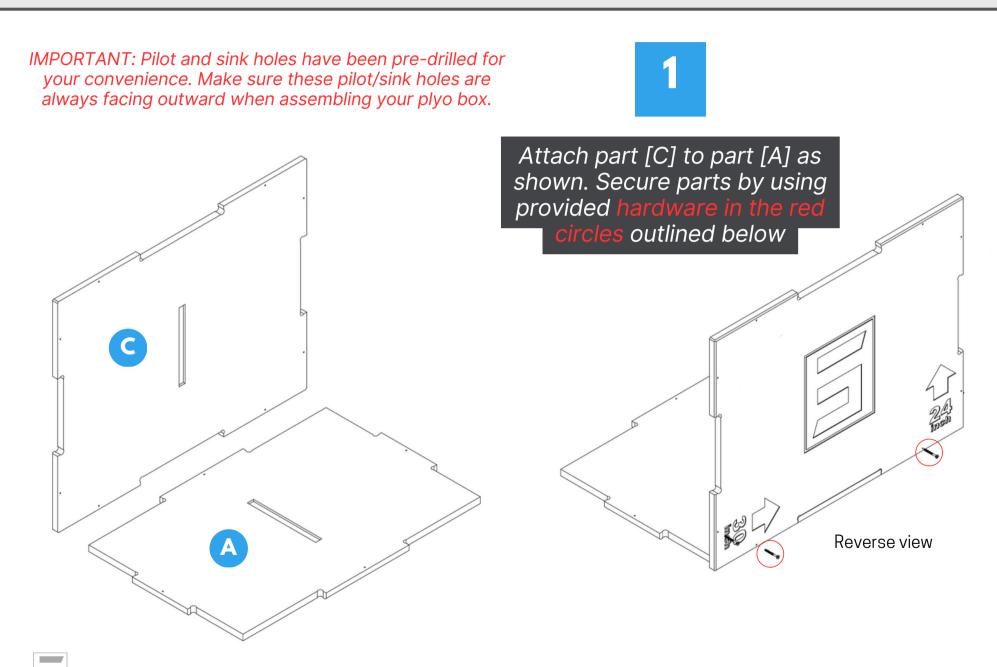

# **STEP 6**

**Model #** PLYB-141618 PLYB-202430

Attach final part [A] as shown below. Use hardware provided to secure part. **IMPORTANT**: Inspect to ensure ALL 36 screws are securely fastened