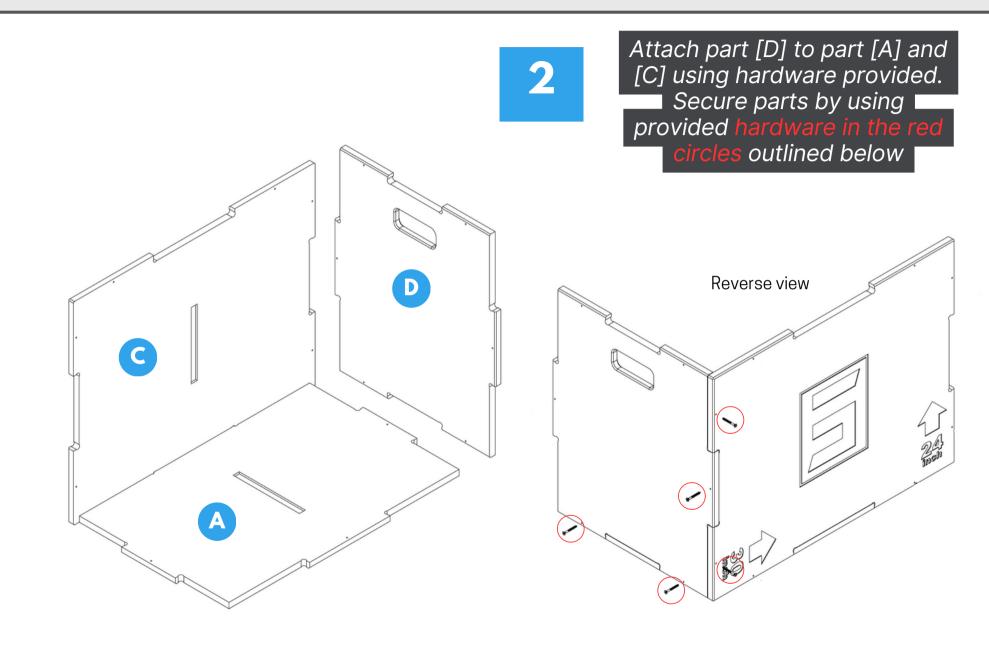

# **STEP 6**

**Model #** PLYB-141618 PLYB-202430

Attach final part [A] as shown below. Use hardware provided to secure part. **IMPORTANT**: Inspect to ensure ALL 36 screws are securely fastened