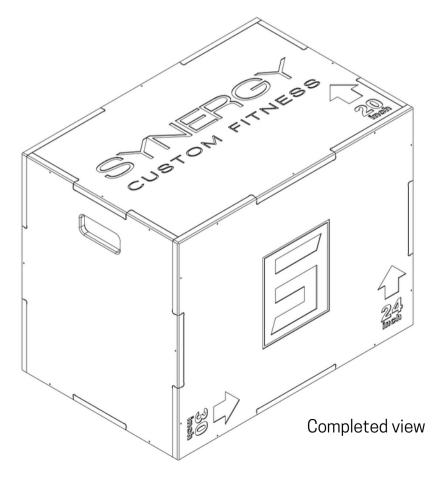

# COMPLETED

# Wasn't that easy?

You have assembled your new Plyo Box and didn't even break a sweat.

Now go brag about it in social media and get your workout done!