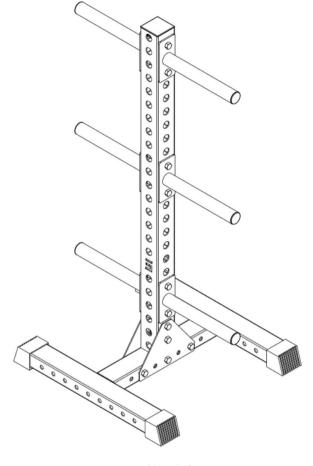

## COMPLETED

## Wasn't that easy?

You have assembled your new dumbbell rack and didn't even break a sweat.

Now go brag about it in social media and get your workout done!