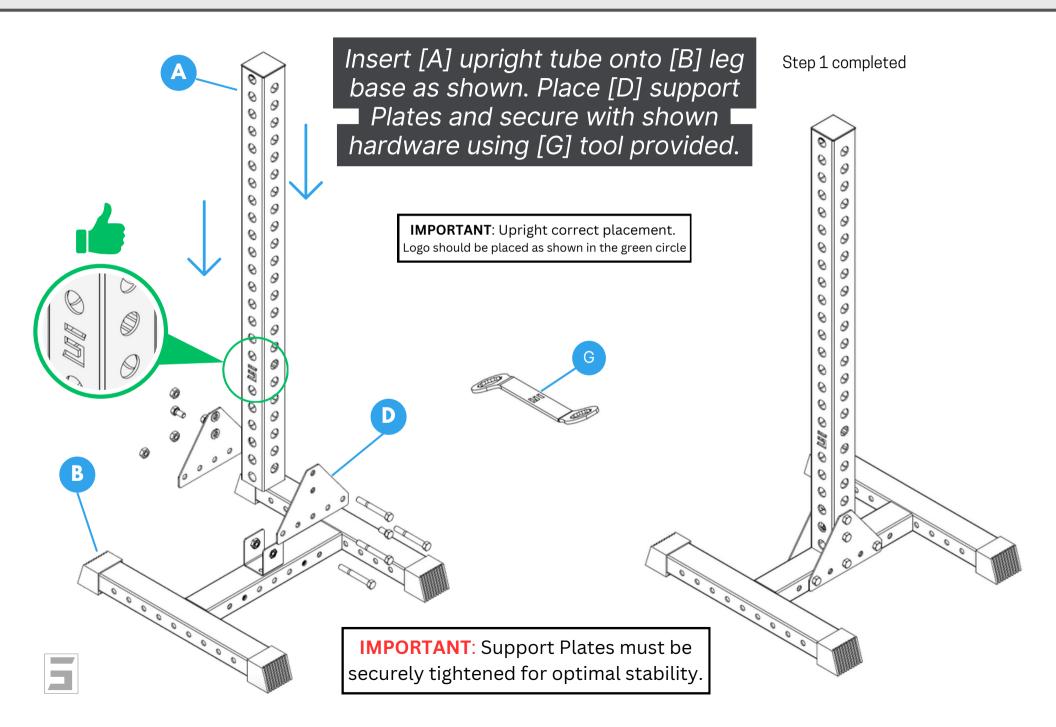

### **ASSEMBLY INSTRUCTIONS**





# CONGRATULATIONS ON YOUR NEW PURCHASE

# WELCOME TO THE SYNERGY FAMILY! We know you need support, so we're here for you









We are here to support you in any way we can. Scan the QR code for options on how to best contact us or visit us at



https://www.synergycustomfitness.com



You can also email us support@synergycustomfitness.com or call us at 1-877-305-4057

### **INSIDE** THE BOX

#### Model # PL-RK3



(1) Leg base













STEP 1



## STEP 2



## COMPLETED



## Wasn't that easy?

You have assembled your new dumbbell rack and didn't even break a sweat.

Now go brag about it in social media and get your workout done!











## **ADDITIONAL INFORMATION**

Model # PL-RK3

#### **NEED SUPPORT?**

#### **VISIT US ONLINE!**

#### Contact us.



We are here to support you in any way we can. Scan the QR code for options on how to best contact us or visit us at



https://www.synergycustomfitness.com



You can also email us support@synergycustomfitness.com or call us at 1-877-305-4057

#### scan QR code to visit us online



#### **WARNINGS**



#### **Heavy Object.**

Use lifting aids and proper lifting techniques when moving to avoid injury.



#### **Sharp Objects.**

Sharp objects may be included. Always use preca