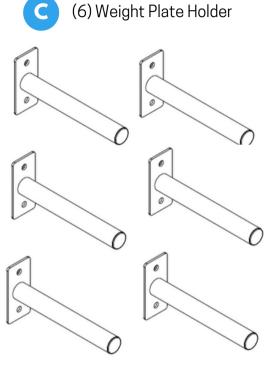

### **ASSEMBLY INSTRUCTIONS**





# CONGRATULATIONS ON YOUR NEW PURCHASE

# WELCOME TO THE SYNERGY FAMILY! We know you need support, so we're here for you









We are here to support you in any way we can. Scan the QR code for options on how to best contact us or visit us at



https://www.synergycustomfitness.com



You can also email us support@synergycustomfitness.com or call us at 1-877-305-4057

### **INSIDE** THE BOX

#### Model # PL-RK3



(1) Leg base













STEP 1



## STEP 2



## COMPLETED



## Wasn't that easy?

You have assembled your new dumbbell rack and didn't even break a sweat.

Now go brag about it in social media and get your workout done!











## **ADDITIONAL INFORMATION**

Model # PL-RK3

#### **NEED SUPPORT?**

#### **VISIT US ONLINE!**

#### Contact us.



We are here to support you in any way we can. Scan the QR code for options on how to best contact us or visit us at



https://www.synergycustomfitness.com



You can also email us support@synergycustomfitness.com or call us at 1-877-305-4057

#### scan QR code to visit us online



#### **WARNINGS**



#### **Heavy Object.**

Use lifting aids and proper lifting techniques when moving to avoid injury.



#### **Sharp Objects.**

Sharp objects may be includ