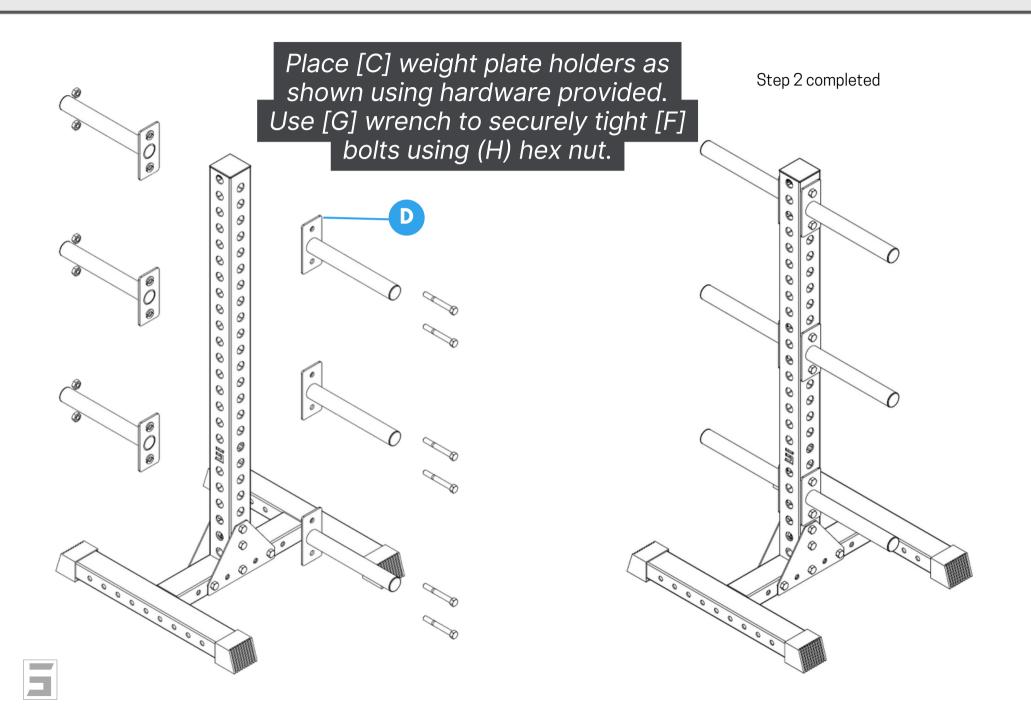

### **ASSEMBLY INSTRUCTIONS**





# CONGRATULATIONS ON YOUR NEW PURCHASE

# WELCOME TO THE SYNERGY FAMILY! We know you need support, so we're here for you









We are here to support you in any way we can. Scan the QR code for options on how to best contact us or visit us at



https://www.synergycustomfitness.com



You can also email us support@synergycustomfitness.com or call us at 1-877-305-4057

### **INSIDE** THE BOX

#### Model # PL-RK3



(1) Leg base













STEP 1



## STEP 2



## COMPLETED



## Wasn't that easy?

You have assembled your new dumbbell rack and didn't even break a sweat.

Now go brag about it in social media and get your workout done!











## **ADDITIONAL INFORMATION**

Model # PL-RK3

#### **NEED SUPPORT?**

#### **VISIT US ONLINE!**

#### Contact us.



We are here to support you in any way we can. Scan the QR code for options on how to best contact us or visit us at



https://www.synergycustomfitness.com



You can also email us support@synergycustomfitness.com or call us at 1-877-305-4057

#### scan QR code to visit us online



#### **WARNINGS**



#### **Heavy Object.**

Use lifting aids and proper lifting techniques when moving to avoid injury.



#### **Sharp Objects.**

Sharp objects may be included. Always use precaution and pro