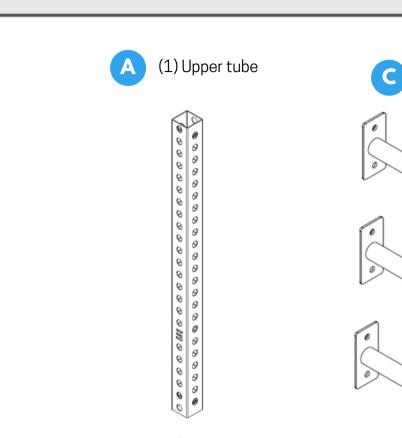

### **ASSEMBLY INSTRUCTIONS**





# CONGRATULATIONS ON YOUR NEW PURCHASE

# WELCOME TO THE SYNERGY FAMILY! We know you need support, so we're here for you









We are here to support you in any way we can. Scan the QR code for options on how to best contact us or visit us at



https://www.synergycustomfitness.com



You can also email us support@synergycustomfitness.com or call us at 1-877-305-4057

### **INSIDE** THE BOX

#### Model # PL-RK3



(1) Leg base













STEP 1



## STEP 2



## COMPLETED



## Wasn't that easy?

You have assembled your new dumbbell rack and didn't even break a sweat.

Now go brag about it in social media and get your workout done!











## **ADDITIONAL INFORMATION**

Model # PL-RK3

#### **NEED SUPPORT?**

#### **VISIT US ONLINE!**

#### Contact us.



We are here to support you in any way we can. Scan the QR code for options on how to best contact us or visit us at



https://www.synergycustomfitness.com



You can also email us support@synergycustomfitness.com or call us at 1-877-305-4057

#### scan QR code to visit us online



#### **WARNINGS**



#### **Heavy Object.**

Use lifting aids and proper lifting techniques when moving to avoid injury.



#### **Sharp Objects.**

Sharp objec