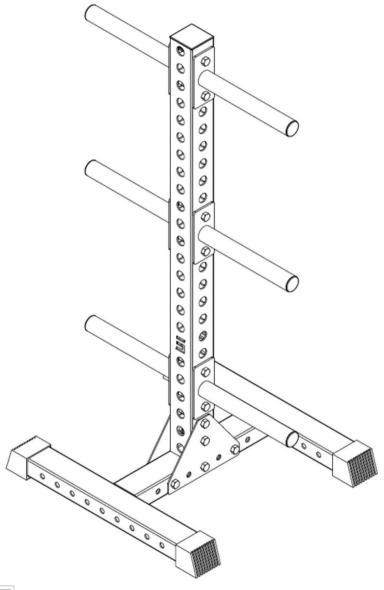

## COMPLETED

## Wasn't that easy?

You have assembled your new dumbbell rack and didn't even break a sweat.

Now go brag about it in social media and get your workout done!