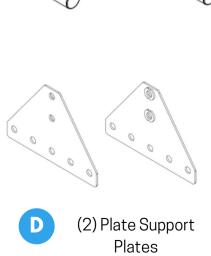

### **ASSEMBLY INSTRUCTIONS**





# CONGRATULATIONS ON YOUR NEW PURCHASE

# WELCOME TO THE SYNERGY FAMILY! We know you need support, so we're here for you









We are here to support you in any way we can. Scan the QR code for options on how to best contact us or visit us at



https://www.synergycustomfitness.com



You can also email us support@synergycustomfitness.com or call us at 1-877-305-4057

### **INSIDE** THE BOX

#### Model # PL-RK3



(1) Leg base













STEP 1



## STEP 2



## COMPLETED



## Wasn't that easy?

You have assembled your new dumbbell rack and didn't even break a sweat.

Now go brag about it in social media and get your workout done!











## **ADDITIONAL INFORMATION**

Model # PL-RK3

#### **NEED SUPPORT?**

#### **VISIT US ONLINE!**

#### Contact us.



We are here to support you in any way we can. Scan the QR code for options on how to best contact us or visit us at



https://www.synergycustomfitness.com



You can also email us support@synergycustomfitness.com or call us at 1-877-305-4057

#### scan QR code to visit us online



#### **WARNINGS**



#### **Heavy Object.**

Use lifting aids and proper lifting techniques when moving to avoid injury.



#### **Sharp Objects.**

Sharp objects may be included