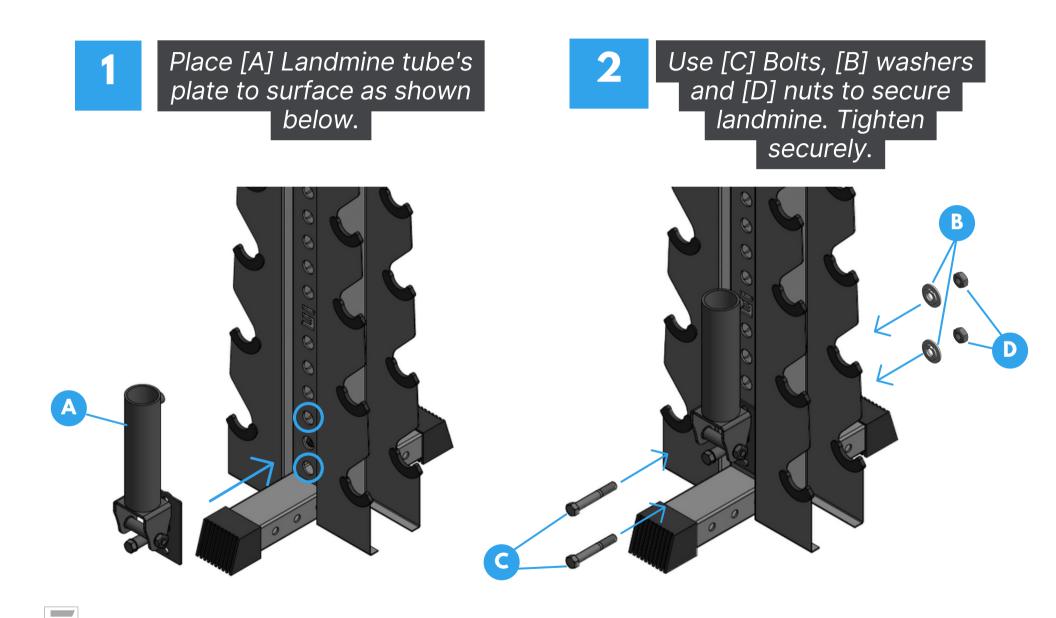

# **ASSEMBLY** INSTRUCTIONS



## **CONGRATULATIONS** ON YOUR NEW PURCHASE

## WELCOME TO THE SYNERGY FAMILY! We know you need support, so we're here for you



We are here to support you in any way we can. Scan the QR code for options on how to best contact us or visit us at



https://www.synergycustomfitness.com



You can also email us support@synergycustomfitness.com or call us at 1-877-305-4057

scan QR code for options on how to contact us



# **INSIDE** THE BOX





**STEP 1-2** 

Model # LMPL1



# COMPLETED

Model # LMPL1



# Wasn't that easy?

You have mounted your new landmine and didn't even break a sweat.

Now go brag about it in social media and get your workout done!







## **NEED SUPPORT?**

## **VISIT US ONLINE!**

### Contact us.

We are here to support you in any way we can. Scan the QR code for options on how to best contact us or visit us at



https://www.synergycustomfitness.com/contact-us

You can also email us support@synergycustomfitness.com or call us at 1-877-305-4057

#### scan QR code to visit us online







#### **Heavy Object.** Use lifting aids and proper lifting techniques when moving to avoid injury.



**Choking Hazard.** Small parts – Please exercise caution if small children or pets are present.



#### Sharp Objects.

Sharp objects may be incl