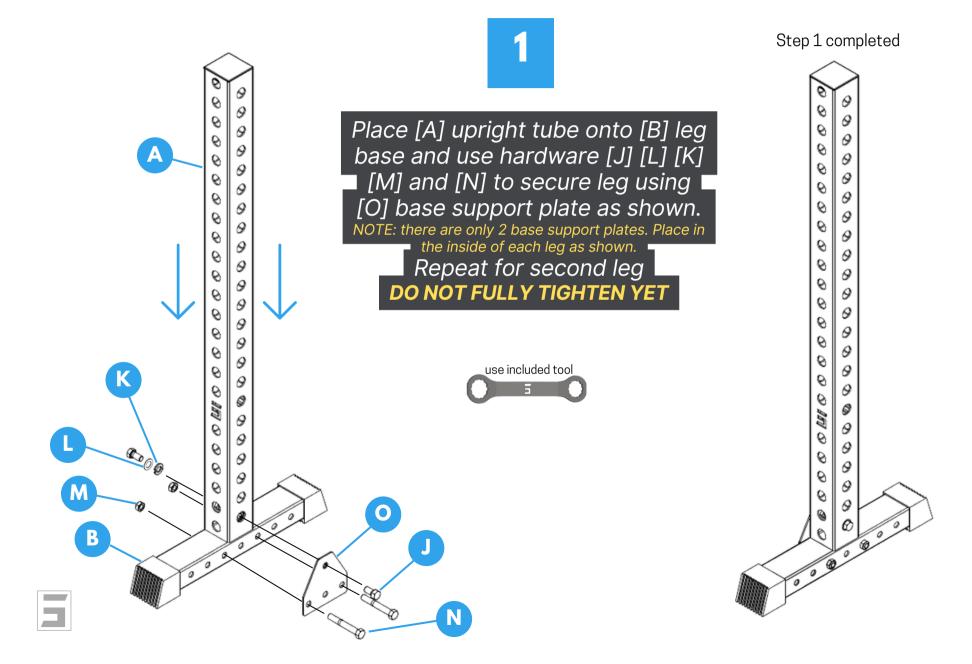

## Model # H-DBRK-ALP

**WARNING**: Many of these parts are heavy and could cause serious injury if not handle properly, to help avoid injury we recommend assembling with another person and using proper tools,