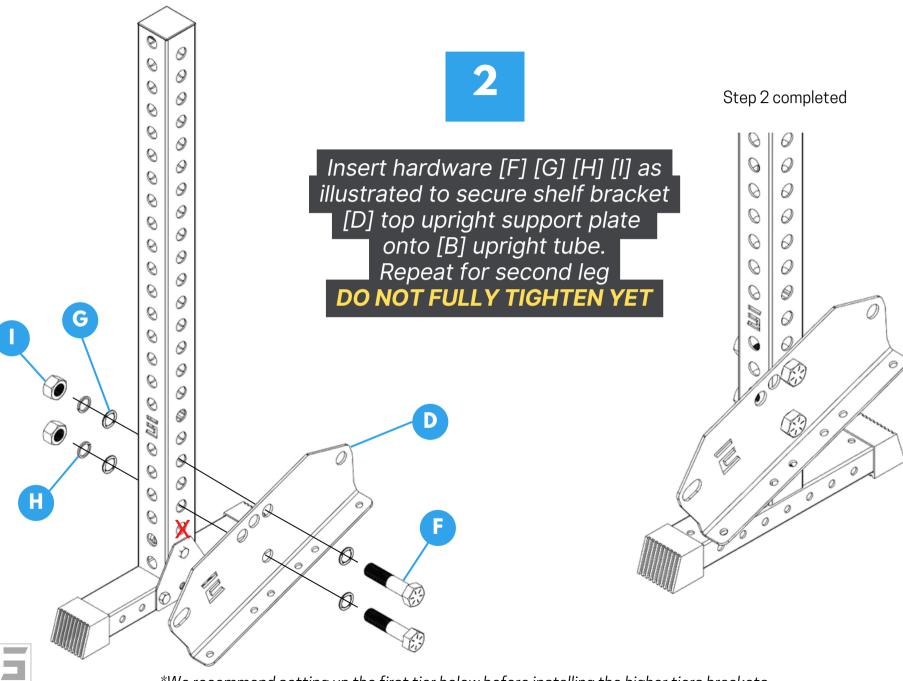

\*We recommend setting up the first tier below before installing the higher tiers brackets