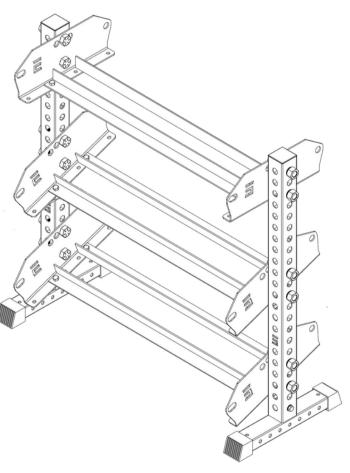

# **ASSEMBLY** INSTRUCTIONS

Model # H-DBRK-ALP



# **CONGRATULATIONS** ON YOUR NEW PURCHASE

# WELCOME TO THE SYNERGY FAMILY! Do you need support? we are here for you



We are here to support you in any way we can. Scan the QR code for options on how to best contact us or visit us at



https://www.synergycustomfitness.com



You can also email us support@synergycustomfitness.com or call us at 1-877-305-4057



scan QR code for options on how to contact us





# **INSIDE** THE BOX

## **Model #** 3- Tier Horizontal Storage Alpha H-DBRK-ALP





## Model # H-DBRK-ALP

**WARNING**: Many of these parts are heavy and could cause serious injury if not handle properly, to help avoid injury we recommend assembling with another person and using proper tools,







\*We recommend setting up the first tier below before installing the higher tiers brackets



## Model # H-DBRK-ALP



# **ALMOST COMPLETED**



### **IMPORTANT**

#### I DO NOT HAVE ADDITIONAL ACCESSORIES

then now is the time to make sure all hardware is securely fastened before adding any weights to it.

#### WAIT... I DO HAVE ADDITIONAL ACCESSORIES

If you have additional accessories to attach to this unit then **DO NOT FULLY TIGHTEN**