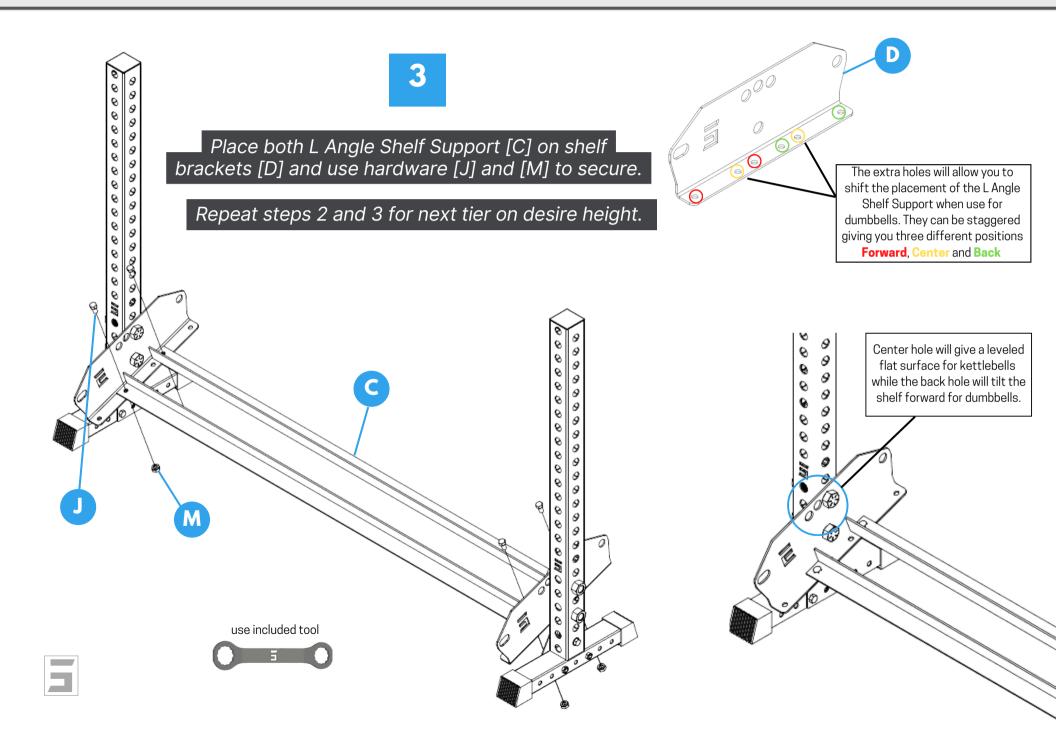

\*We recommend setting up the first tier below before installing the higher tiers brackets