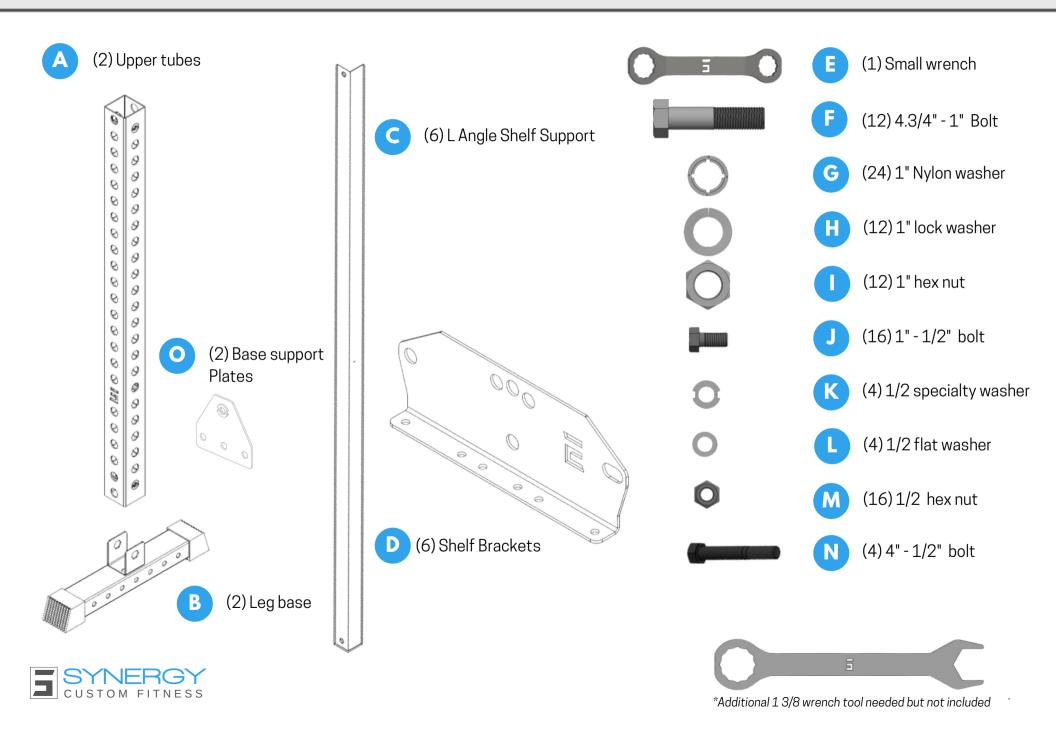

# **INSIDE** THE BOX

## Model # H-DBRK-ALP

**WARNING**: Many of these parts are heavy and could cause serious injury if not handle properly, to help avoid injury we recommend assembling with another person and using proper tools,