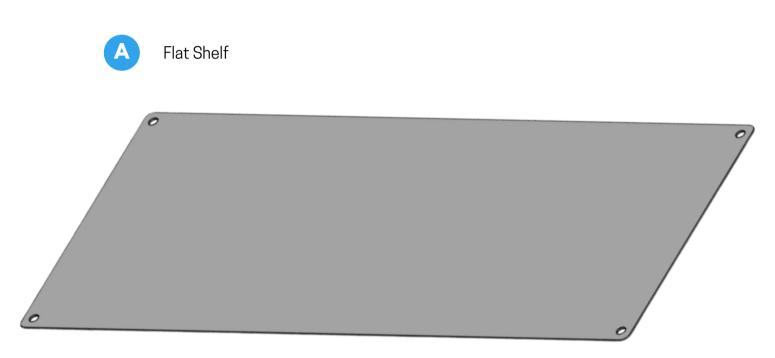

### STEP 2

2

Place flat shelf [A] over L angle shelf support and reinsert all mounting hardware in each corner.

Repeat for second shelf

IMPORTANT: loosen (do not remove) shelf bracket bolts on both sides, this will allow for the brackets to have some movement and for all parts to align easier.