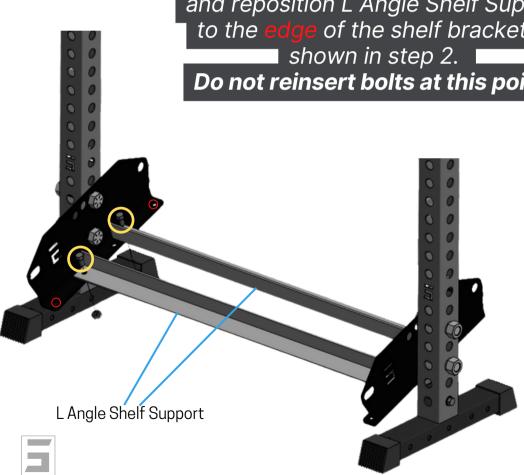

Remove all 4 mounting hardware and reposition L Angle Shelf Support edge of the shelf bracket as to the shown in step 2. Do not reinsert bolts at this point.

**IMPORTANT**: You can position the L angle shelf support facing down or facing up. Face down will give you a flush look while face up will give you a lip that can serve as a stopper.