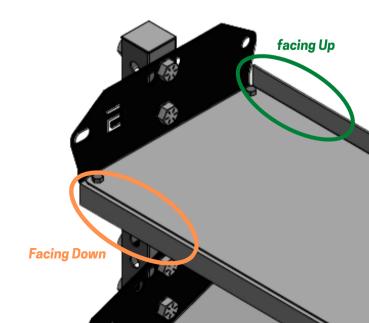

Remove all 4 mounting hardware and reposition L Angle Shelf Support edge of the shelf bracket as to the shown in step 2. Do not reinsert bolts at this point.

**IMPORTANT**: You can position the L angle shelf support facing down or facing up. Face down will give you a flush look while face up will give you a lip that can serve as a stopper.

If setting up your shelf tilting forward, then we recommend the front L angle shelf support should face up to help avoid your dumbbells from sliding off the shelf