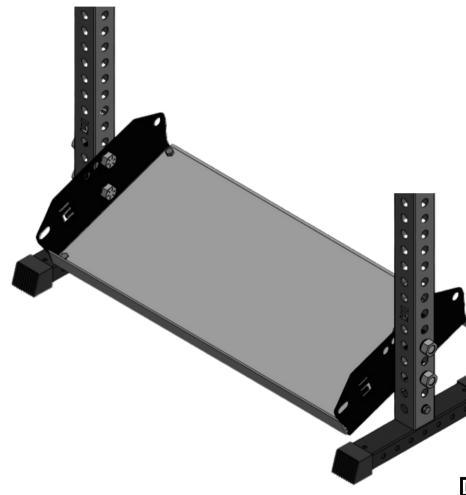

### STEP 2

2

Place flat shelf [A] over L angle shelf support and reinsert all mounting hardware in each corner.

Repeat for second shelf

IMPORTANT: loosen (do not remove) shelf bracket bolts on both sides, this will allow for the brackets to have some movement and for all parts to align easier.

### STEP 3

Use proper tools to securely tighten all mounting hardware before loading any weights

\*Additional 1 3/8 wrench tool needed but not included