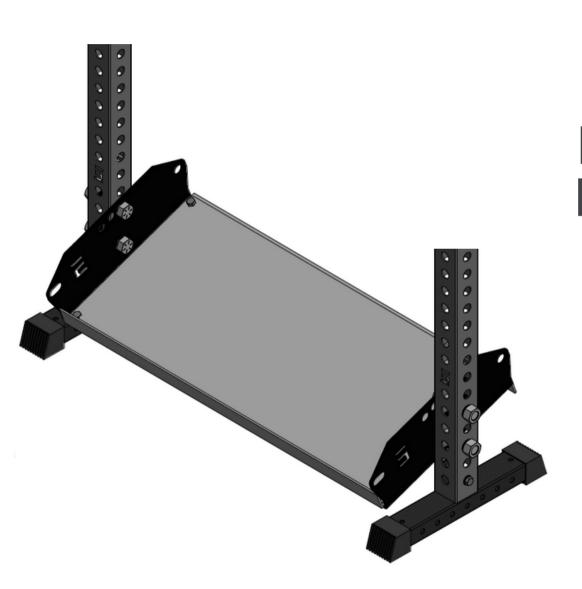

### STEP 2

2

Place flat shelf [A] over L angle shelf support and reinsert all mounting hardware in each corner.

Repeat for second shelf

IMPORTANT: loosen (do not remove) shelf bracket bolts on both sides, this will allow for the brackets to have some movement and for all parts to align easier.

### STEP 3

Use proper tools to securely tighten all mounting hardware before loading any weights

\*Additional 1 3/8 wrench tool needed but not included