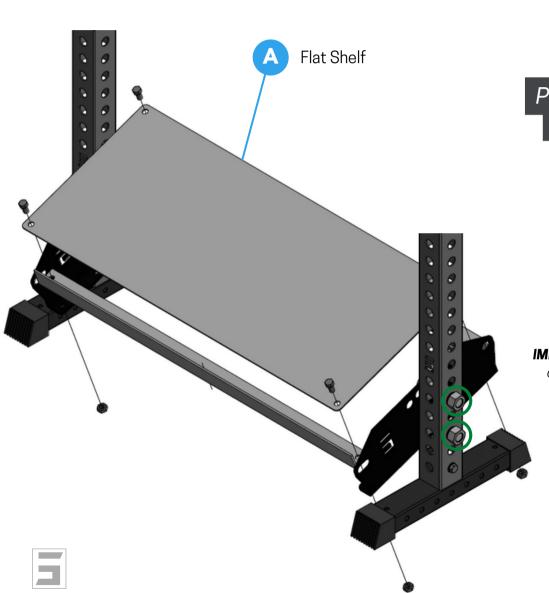

Remove all 4 mounting hardware and reposition L Angle Shelf Support edge of the shelf bracket as to the shown in step 2. Do not reinsert bolts at this point.

**IMPORTANT**: You can position the L angle shelf support facing down or facing up. Face down will give you a flush look while face up will give you a lip that can serve as a stopper.

If setting up your shelf tilting forward, then we recommend the front L angle shelf support should face up to help avoid your dumbbells from sliding off the shelf

### STEP 2

2

Place flat shelf [A] over L angle shelf support and reinsert all mounting hardware in each corner.

Repeat for second shelf

IMPORTANT: loosen (do not remove) shelf bracket bolts on both sides, this will allow for the brackets to have some movement and for all parts to align easier.