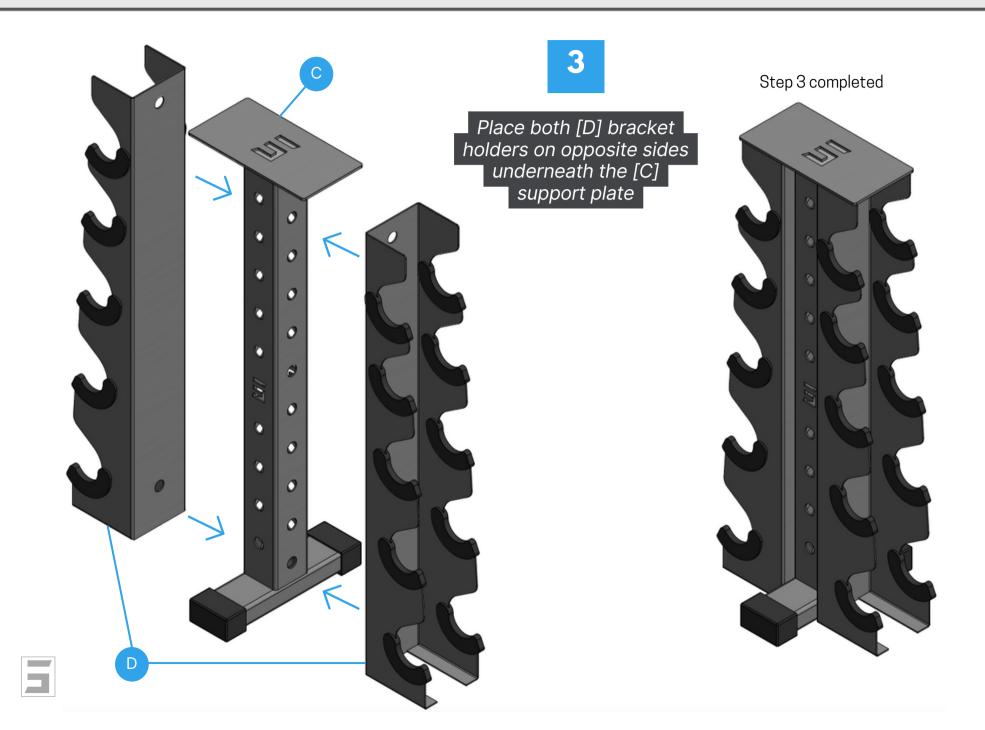

### **INSIDE** THE BOX

Insert [A] upright tube onto [B] leg base

2

Insert [C] top support plate onto [A] upright tube

Step 4 completed