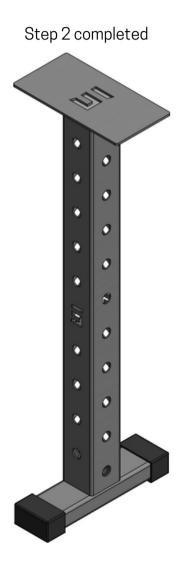

### **INSIDE** THE BOX

Insert [A] upright tube onto [B] leg base

2

Insert [C] top support plate onto [A] upright tube

Step 4 completed