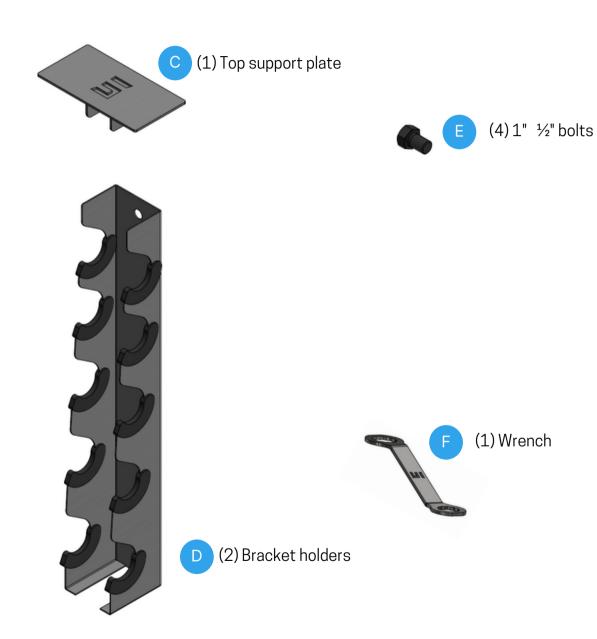

### **INSIDE** THE BOX

Insert [A] upright tube onto [B] leg base

2

Insert [C] top support plate onto [A] upright tube

Step 4 completed