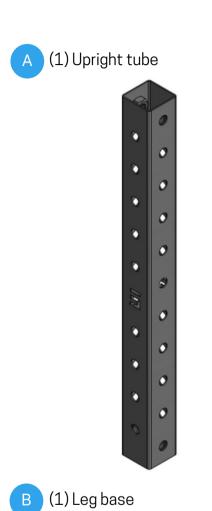

### **INSIDE** THE BOX

Insert [A] upright tube onto [B] leg base

2

Insert [C] top support plate onto [A] upright tube

Step 4 completed