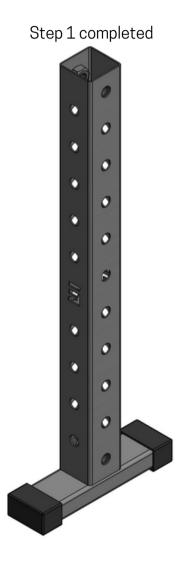

### **INSIDE** THE BOX

Insert [A] upright tube onto [B] leg base

2

Insert [C] top support plate onto [A] upright tube

Step 4 completed