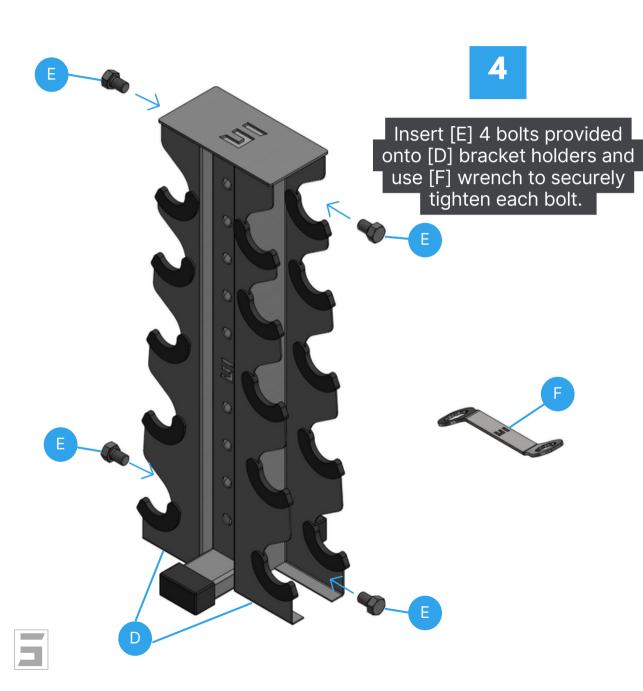

### **INSIDE** THE BOX

Insert [A] upright tube onto [B] leg base

2

Insert [C] top support plate onto [A] upright tube

Step 4 completed