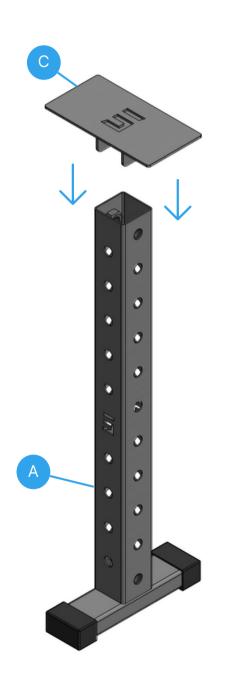

### **INSIDE** THE BOX

Insert [A] upright tube onto [B] leg base

2

Insert [C] top support plate onto [A] upright tube

Step 4 completed