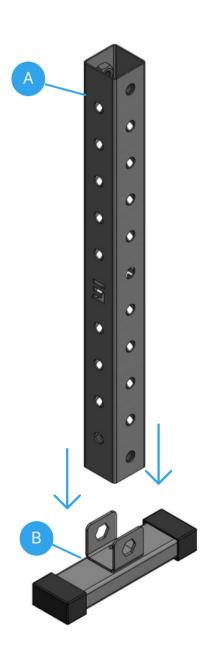

### **INSIDE** THE BOX

Insert [A] upright tube onto [B] leg base

2

Insert [C] top support plate onto [A] upright tube

Step 4 completed