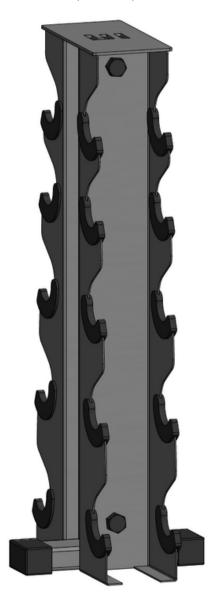

### COMPLETED

## Wasn't that easy?

You have assembled your new dumbbell rack and didn't even break a sweat.

Now go brag about it in social media and get your workout done!