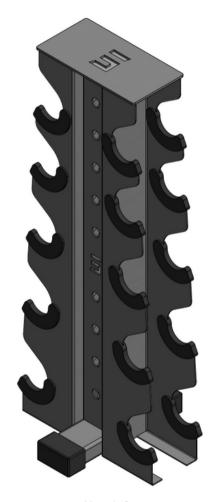

### COMPLETED

## Wasn't that easy?

You have assembled your new dumbbell rack and didn't even break a sweat.

Now go brag about it in social media and get your workout done!