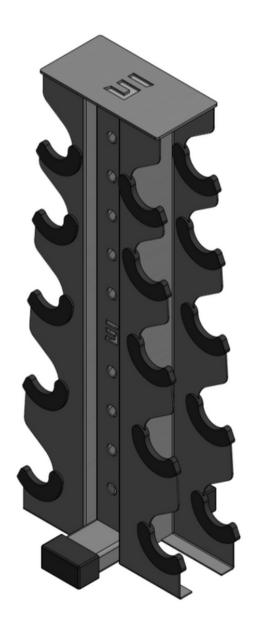

### COMPLETED

## Wasn't that easy?

You have assembled your new dumbbell rack and didn't even break a sweat.

Now go brag about it in social media and get your workout done!