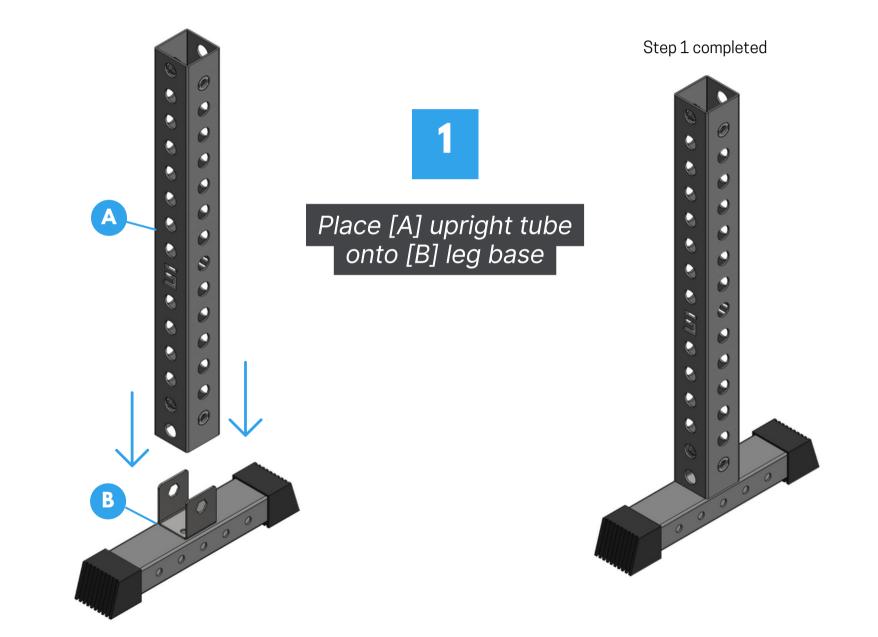

## **ASSEMBLY** INSTRUCTIONS

Model # DBRK5



### **CONGRATULATIONS** ON YOUR NEW PURCHASE

### WELCOME TO THE SYNERGY FAMILY! We know you need support, so we're here for you



We are here to support you in any way we can. Scan the QR code for options on how to best contact us or visit us at



https://www.synergycustomfitness.com



You can also email us support@synergycustomfitness.com or call us at 1-877-305-4057



scan QR code for options on how to contact us





Model # DBRK5













## **STEP 3**

### Model # DBRK5



Page 5

## **STEP 4-5**



## COMPLETED

Model # DBRK5



# Wasn't that easy?

You have assembled your new dumbbell rack and didn't even break a sweat.

Now go brag about it in social media and get your workout done!







Ξ

## **ADDITIONAL** INFORMATION

#### **NEED SUPPORT?**

Contact us.

### **VISIT US ONLINE!**

scan QR code to visit us online





You can also email us support@synergycustomfitness.com or call us at 1-877-305-4057

We are here to support you in any way we can. Scan the QR code for

options on how to best contact us or visit us at

https://www.synergycustomfitness.com/contact-us

### WARNINGS



**Heavy Object.** Use lifting aids and proper lifting techniques when moving to avoid injury.



**Choking Hazard.** Small parts – P