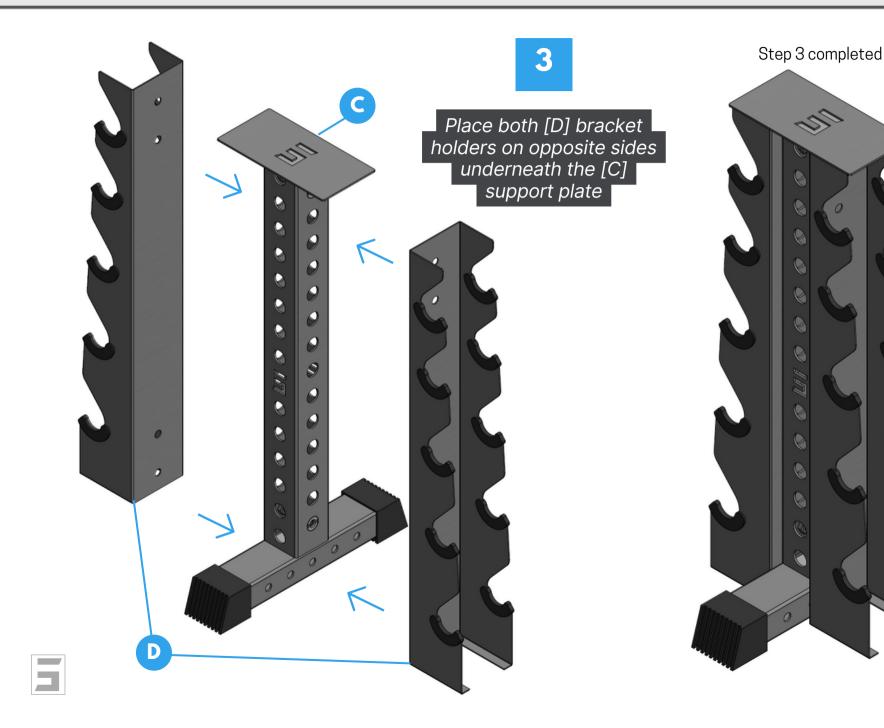

## **ASSEMBLY** INSTRUCTIONS

Model # DBRK5



### **CONGRATULATIONS** ON YOUR NEW PURCHASE

### WELCOME TO THE SYNERGY FAMILY! We know you need support, so we're here for you



We are here to support you in any way we can. Scan the QR code for options on how to best contact us or visit us at



https://www.synergycustomfitness.com



You can also email us support@synergycustomfitness.com or call us at 1-877-305-4057



scan QR code for options on how to contact us





Model # DBRK5













## **STEP 3**

### Model # DBRK5



Page 5

## **STEP 4-5**



## COMPLETED

Model # DBRK5



# Wasn't that easy?

You have assembled your new dumbbell rack and didn't even break a sweat.

Now go brag about it in social media and get your workout done!







Ξ

## **ADDITIONAL** INFORMATION

#### **NEED SUPPORT?**

Contact us.

### **VISIT US ONLINE!**

scan QR code to visit us online





You can also email us support@synergycustomfitness.com or call us at 1-877-305-4057

We are here to support you in any way we can. Scan the QR code for

options on how to best contact us or visit us at

https://www.synergycustomfitness.com/contact-us

### WARNINGS



**Heavy Object.** Use lifting aids and proper lifting techniques when moving to avoid injury.



**Choking Hazard.** Small parts – Please exercise caution if small children