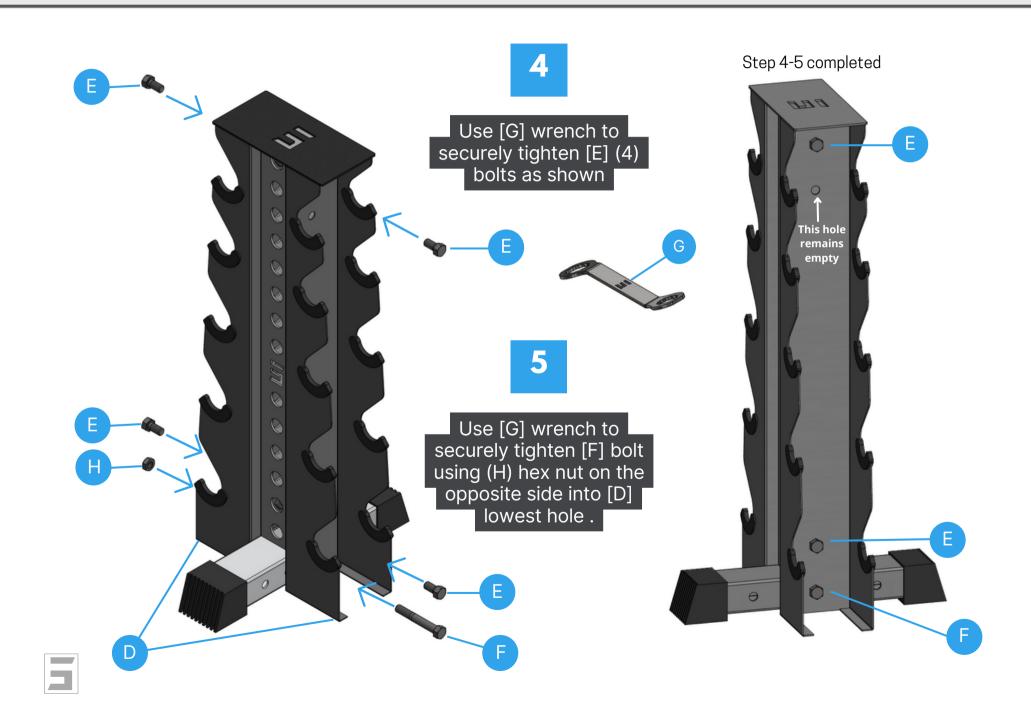

## **ASSEMBLY** INSTRUCTIONS

Model # DBRK5



### **CONGRATULATIONS** ON YOUR NEW PURCHASE

### WELCOME TO THE SYNERGY FAMILY! We know you need support, so we're here for you



We are here to support you in any way we can. Scan the QR code for options on how to best contact us or visit us at



https://www.synergycustomfitness.com



You can also email us support@synergycustomfitness.com or call us at 1-877-305-4057



scan QR code for options on how to contact us





Model # DBRK5













## **STEP 3**

### Model # DBRK5



Page 5

## **STEP 4-5**



## COMPLETED

Model # DBRK5



# Wasn't that easy?

You have assembled your new dumbbell rack and didn't even break a sweat.

Now go brag about it in social media and get your workout done!







Ξ

## **ADDITIONAL** INFORMATION

#### **NEED SUPPORT?**

Contact us.

### **VISIT US ONLINE!**

scan QR code to visit us online





You can also email us support@synergycustomfitness.com or call us at 1-877-305-4057

We are here to support you in any way we can. Scan the QR code for

options on how to best contact us or visit us at

https://www.synergycustomfitness.com/contact-us

### WARNINGS



**Heavy Object.** Use lifting aids and proper lifting techniques when moving to avoid injury.



**Choking Hazard.** Small parts – Please exercise caution if small children or pets are present.



##