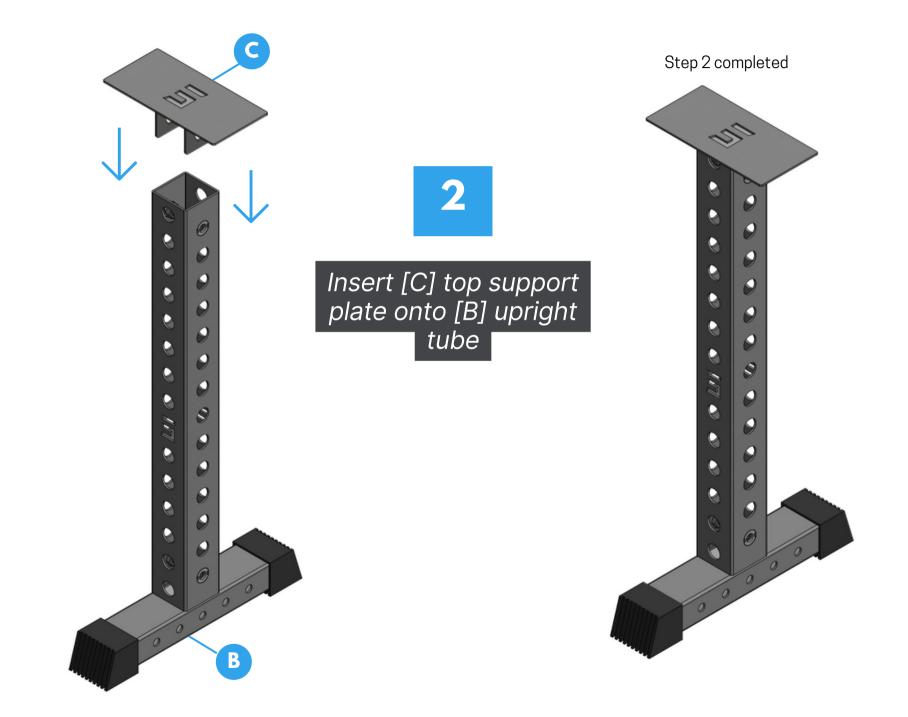

## **ASSEMBLY** INSTRUCTIONS

Model # DBRK5



### **CONGRATULATIONS** ON YOUR NEW PURCHASE

### WELCOME TO THE SYNERGY FAMILY! We know you need support, so we're here for you



We are here to support you in any way we can. Scan the QR code for options on how to best contact us or visit us at



https://www.synergycustomfitness.com



You can also email us support@synergycustomfitness.com or call us at 1-877-305-4057



scan QR code for options on how to contact us





Model # DBRK5













## **STEP 3**

### Model # DBRK5



Page 5

## **STEP 4-5**



## COMPLETED

Model # DBRK5



# Wasn't that easy?

You have assembled your new dumbbell rack and didn't even break a sweat.

Now go brag about it in social media and get your workout done!







Ξ

## **ADDITIONAL** INFORMATION

#### **NEED SUPPORT?**

Contact us.

### **VISIT US ONLINE!**

scan QR code to visit us online





You can also email us support@synergycustomfitness.com or call us at 1-877-305-4057

We are here to support you in any way we can. Scan the QR code for

options on how to best contact us or visit us at

https://www.synergycustomfitness.com/contact-us

### WARNINGS



**Heavy Object.** Use lifting aids and proper lifting techniques when moving to avoid injury.



**Choking Hazard.** Small parts – Pleas