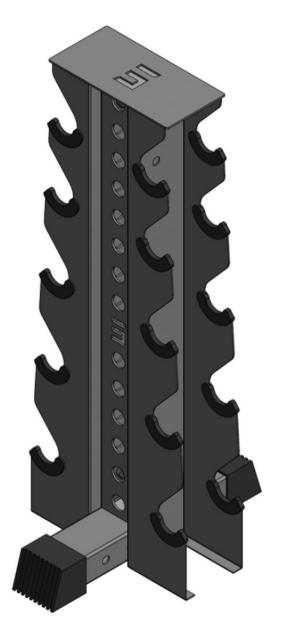

## COMPLETED

Model # DBRK5

# Wasn't that easy?

You have assembled your new dumbbell rack and didn't even break a sweat.

Now go brag about it in social media and get your workout done!

Ξ