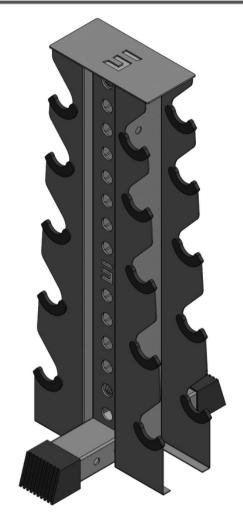

## **ASSEMBLY** INSTRUCTIONS

Model # DBRK5



### **CONGRATULATIONS** ON YOUR NEW PURCHASE

### WELCOME TO THE SYNERGY FAMILY! We know you need support, so we're here for you



We are here to support you in any way we can. Scan the QR code for options on how to best contact us or visit us at



https://www.synergycustomfitness.com



You can also email us support@synergycustomfitness.com or call us at 1-877-305-4057



scan QR code for options on how to contact us





Model # DBRK5













## **STEP 3**

### Model # DBRK5



Page 5

## **STEP 4-5**



## COMPLETED

Model # DBRK5



# Wasn't that easy?

You have assembled your new dumbbell rack and didn't even break a sweat.

Now go brag about it in social media and get your workout done!







Ξ

## **ADDITIONAL** INFORMATION

#### **NEED SUPPORT?**

Contact us.

### **VISIT US ONLINE!**

scan QR code to visit us online





You can also email us support@synergycustomfitness.com or call us at 1-877-305-4057

We are here to support you in any way we can. Scan the QR code for

options on how to best contact us or visit us at

https://www.synergycustomfitness.com/contact-us

### WARNINGS



**Heavy Object.** Use lifting aids and proper lifting tech