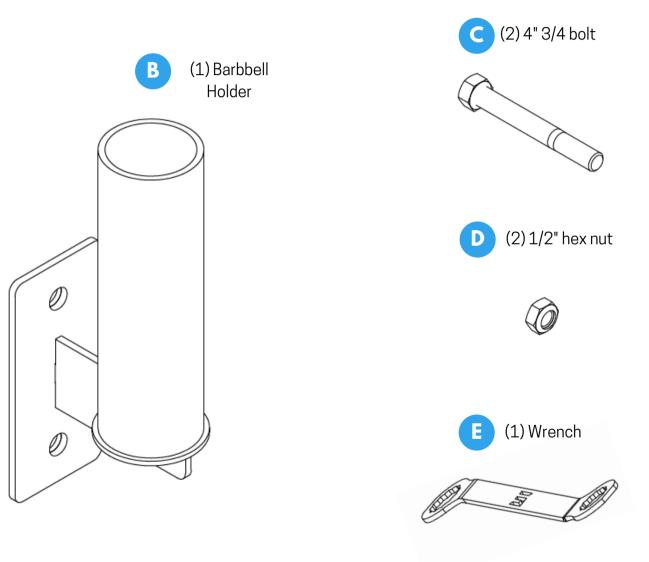

You can also email us support@synergycustomfitness.com or call us at 1-877-305-4057

scan QR code for options on how to contact us

(2) Adapter Washers

Step 1 completed