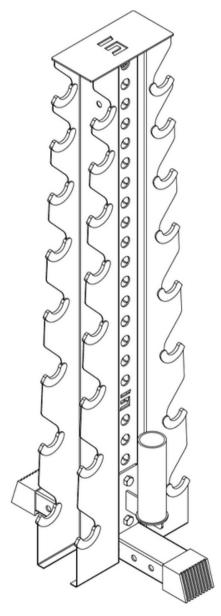

### **ASSEMBLY INSTRUCTIONS**

Model # BBH-V1



# CONGRATULATIONS ON YOUR NEW PURCHASE

# WELCOME TO THE SYNERGY FAMILY! Do you need support? we are here for you





We are here to support you in any way we can. Scan the QR code for options on how to best contact us or visit us at



https://www.synergycustomfitness.com



You can also email us support@synergycustomfitness.com or call us at 1-877-305-4057

scan QR code for options on how to contact us



(2) Adapter Washers









Step 1 completed

### STEP 2





Step 2 completed

## COMPLETED



## Wasn't that easy?

You have mounted your new accessory and didn't even break a sweat.

Now go brag about it in social media and get your workout done!









### **ADDITIONAL INFORMATION**

Model # BBH-V1

#### **NEED SUPPORT?**

#### **VISIT US ONLINE!**

#### Contact us.



We are here to support you in any way we can. Scan the QR code for options on how to best contact us or visit us at



https://www.synergycustomfitness.com/contact-us



You can also email us support@synergycustomfitness.com or call us at 1-877-305-4057

### scan QR code to visit us online



#### **WARNINGS**



#### **Heavy Object.**

Use lifting aids and proper lifting techniques when moving to avoid injury.



#### **Sharp Objects.**

Sharp objects may be included. Always u