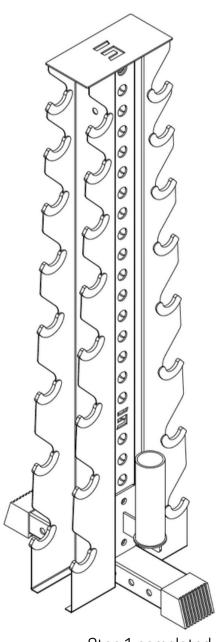

## COMPLETED

## Wasn't that easy?

You have mounted your new accessory and didn't even break a sweat.

Now go brag about it in social media and get your workout done!