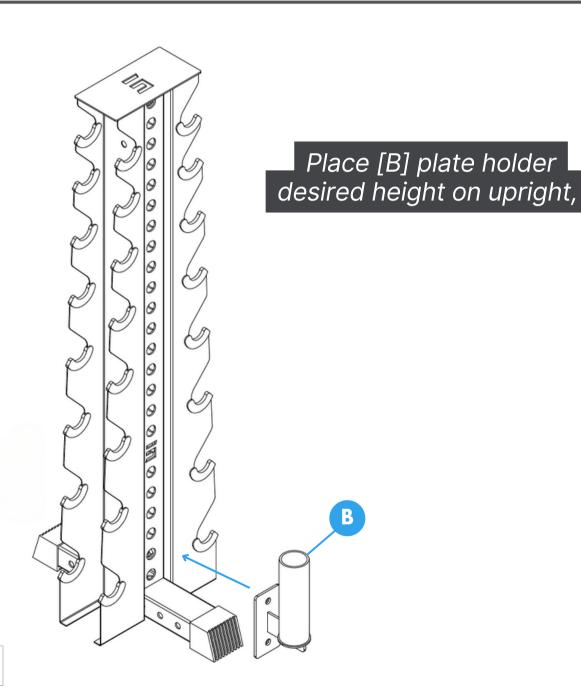

### **ASSEMBLY INSTRUCTIONS**

Model # BBH-V1



# CONGRATULATIONS ON YOUR NEW PURCHASE

# WELCOME TO THE SYNERGY FAMILY! Do you need support? we are here for you





We are here to support you in any way we can. Scan the QR code for options on how to best contact us or visit us at



https://www.synergycustomfitness.com



You can also email us support@synergycustomfitness.com or call us at 1-877-305-4057

scan QR code for options on how to contact us



(2) Adapter Washers









Step 1 completed

### STEP 2





Step 2 completed

## COMPLETED



## Wasn't that easy?

You have mounted your new accessory and didn't even break a sweat.

Now go brag about it in social media and get your workout done!









### **ADDITIONAL INFORMATION**

Model # BBH-V1

#### **NEED SUPPORT?**

#### **VISIT US ONLINE!**

#### Contact us.



We are here to support you in any way we can. Scan the QR code for options on how to best contact us or visit us at



https://www.synergycustomfitness.com/contact-us



You can also email us support@synergycustomfitness.com or call us at 1-877-305-4057

### scan QR code to visit us online



#### **WARNINGS**



#### **Heavy Object.**

Use lifting aids and proper lifting techniques when moving to avoid injury.



#### **Sharp Objects.**

Sha