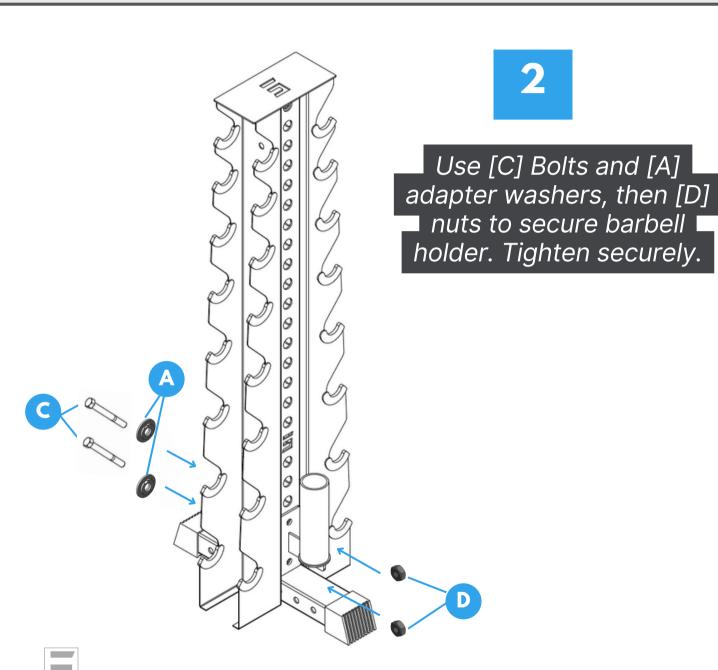

### **ASSEMBLY INSTRUCTIONS**

Model # BBH-V1



# CONGRATULATIONS ON YOUR NEW PURCHASE

# WELCOME TO THE SYNERGY FAMILY! Do you need support? we are here for you





We are here to support you in any way we can. Scan the QR code for options on how to best contact us or visit us at



https://www.synergycustomfitness.com



You can also email us support@synergycustomfitness.com or call us at 1-877-305-4057

scan QR code for options on how to contact us



(2) Adapter Washers









Step 1 completed

### STEP 2





Step 2 completed

## COMPLETED



## Wasn't that easy?

You have mounted your new accessory and didn't even break a sweat.

Now go brag about it in social media and get your workout done!









### **ADDITIONAL INFORMATION**

Model # BBH-V1

#### **NEED SUPPORT?**

#### **VISIT US ONLINE!**

#### Contact us.



We are here to support you in any way we can. Scan the QR code for options on how to best contact us or visit us at



https://www.synergycustomfitness.com/contact-us



You can also email us support@synergycustomfitness.com or call us at 1-877-305-4057

### scan QR code to visit us online



#### **WARNINGS**



#### **Heavy Object.**

Use lifting aids and proper lifting techniques when moving to avoid injury.



#### **Sharp Objects.**

Sharp objects may be included. Always