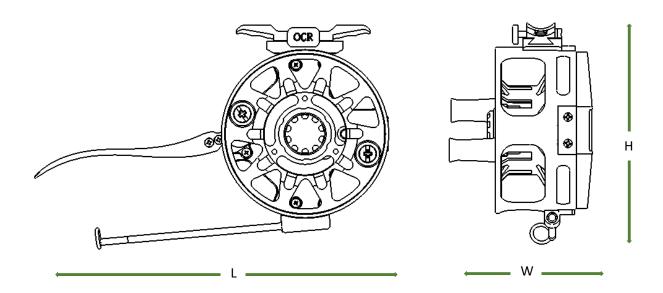

## Technical specifications

| MODEL: SA1000                             |                  |                   |
|-------------------------------------------|------------------|-------------------|
| General<br>Specifications                 | 3-7wt            | 7.9oz (224g)      |
| LxWxH                                     | 6.7x2.7x4.2 (in) | 169x68.7x106 (mm) |
| Spool Capacity using 20 lb Dacron Backing |                  |                   |
| WF7F                                      | 85 yds           | 77 m              |
| WF6F                                      | 90 yds           | 82 m              |
| WF5F                                      | 95 yds           | 87 m              |
| WF4F                                      | 100 yds          | 91 m              |
| WF3F                                      | 105 yd           | 96 m              |