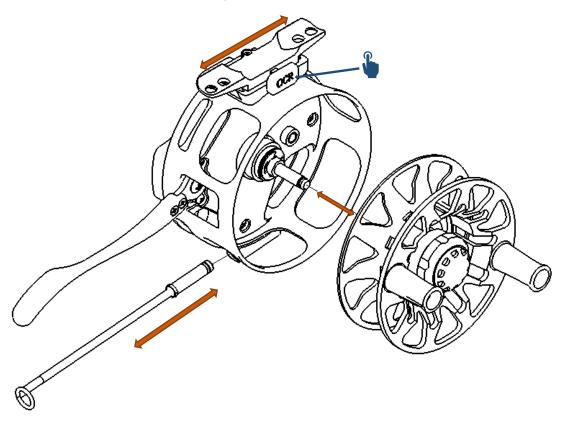

- To remove spool, simply pull away from reel body.
- To attach spool, align hex at bottom of shaft to brass feature on the back of the spool, press firmly until a "Click" is felt or heard.
- To adjust foot position, press OCR button and slide reel body along the rod axis for adjusting balance.
- Line guide can be removed by simply pulling away from housing parallel to the rod axis.