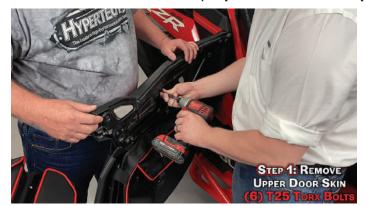

#### **Lower Door Bag Installation**

(Repeat the below steps for both lower doors)