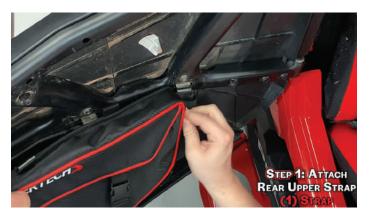

## **Upper Door Bag Installation**

(Repeat the below steps for both upper doors)