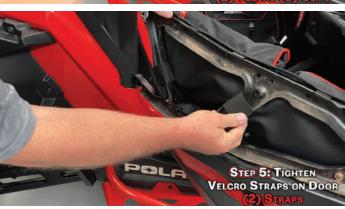

## **Upper Door Bag Installation**

(Repeat the below steps for both upper doors)

## **Upper Door Bag Installation (Cont'd)**

(Repeat the below steps for both upper doors)

Installation of the Hypertech Powersports lower & upper door bags is complete. Now get out there and hit the trail!