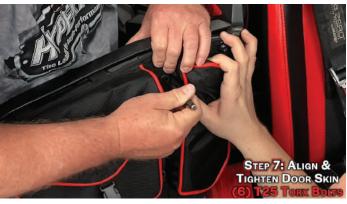

## **Upper Door Bag Installation (Cont'd)**

(Repeat the below steps for both upper doors)

Installation of the Hypertech Powersports lower & upper door bags is complete. Now get out there and hit the trail!