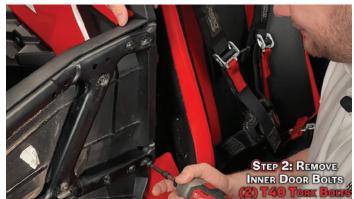

#### **Lower Door Bag Installation**

(Repeat the below steps for both lower doors)

## **Upper Door Bag Installation**

(Repeat the below steps for both upper doors)