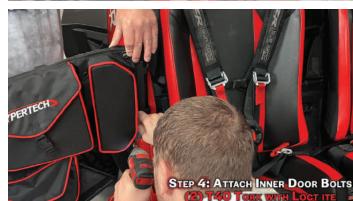

## **Upper Door Bag Installation**

(Repeat the below steps for both upper doors)

## **Upper Door Bag Installation (Cont'd)**

(Repeat the below steps for both upper doors)

Installation of the Hypertech Powersports lower & upper door bags is complete. Now get out there and hit the trail!