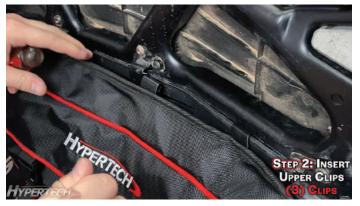

## **Upper Door Bag Installation**

(Repeat the below steps for both upper doors)