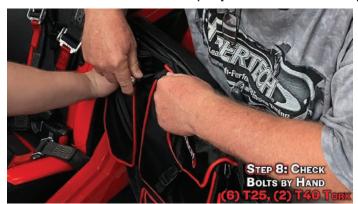

## **Upper Door Bag Installation (Cont'd)**

(Repeat the below steps for both upper doors)

Installation of the Hypertech Powersports lower & upper door bags is complete. Now get out there and hit the trail!