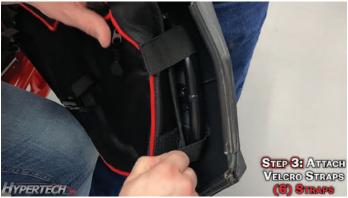

## **Upper Door Bag Installation (Cont'd)**

(Repeat the below steps for both upper doors)

Installation of the Hypertech Powersports lower & upper door bags is complete. Now get out there and hit the trail!