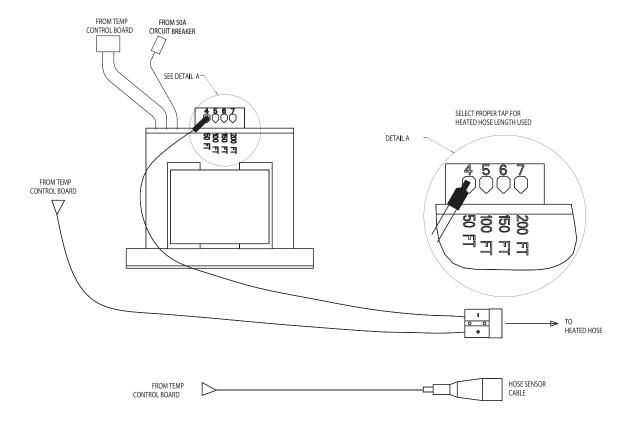

ormation.

| Reactor Electric Proportioner |                                                                    |  |  |
|-------------------------------|--------------------------------------------------------------------|--|--|
| Part No.                      | Description                                                        |  |  |
| 309551                        | Reactor Electric<br>Proportioner, Operation<br>Manual (English)    |  |  |
| 309574                        | Reactor Electric<br>Proportioner, Repair-Parts<br>Manual (English) |  |  |



PROVEN QUALITY. LEADING TECHNOLOGY.



## Simplified Schematic, Motor Controls 230Vac, 1 Phase



TI4197a

#### Simplified Schematic, Heater Controls 230Vac, 1 Phase



TI4198b

#### Simplified Schematic, Heated Hose Hookup 230Vac, 1 Phase



TI4199a

#### Simplified Schematic, Power Connections 230Vac, 1 Phase



TI4200a

# Detailed Schematic, Power Connections and Motor Controls

| Part No. | Model | Voltage<br>(phase) | Full Load<br>Peak Amps |
|----------|-------|--------------------|------------------------|
| 246024   | E-XP1 | 230V (1)           | 69                     |
| 246025   | E-20  | 230V (1)           | 48                     |



#### **Detailed Schematic, Heater Controls**



### **Detailed Schematic, Display**



| <br> |
|------|
|      |
|      |
|      |
|      |
|      |
|      |
|      |

## **Graco Standard Warranty**

Graco warrants all equipment referenced in this document which is manufactured by Graco and bearing its name to be free from defects in material and workmanship on the date of sale to