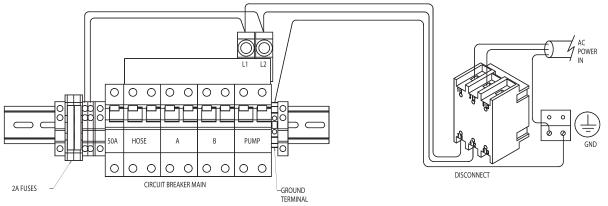

|  |  |
|-------------------------------|--------------------------------------------------------------------|--|--|
| Part No.                      | Description                                                        |  |  |
| 309551                        | Reactor Electric<br>Proportioner, Operation<br>Manual (English)    |  |  |
| 309574                        | Reactor Electric<br>Proportioner, Repair-Parts<br>Manual (English) |  |  |



PROVEN QUALITY. LEADING TECHNOLOGY.



## Simplified Schematic, Motor Controls 230Vac, 1 Phase



TI4197a

#### Simplified Schematic, Heater Controls 230Vac, 1 Phase



TI4198b

#### Simplified Schematic, Heated Hose Hookup 230Vac, 1 Phase



TI4199a

#### Simplified Schematic, Power Connections 230Vac, 1 Phase



TI4200a

# Detailed Schematic, Power Connections and Motor Controls

| Part No. | Model | Voltage<br>(phase) | Full Load<br>Peak Amps |
|----------|-------|--------------------|------------------------|
| 246024   | E-XP1 | 230V (1)           | 69                     |
| 246025   | E-20  | 230V (1)           | 48                     |



#### **Detailed Schematic, Heater Controls**



### **Detailed Schematic, Display**



| <br> |
|------|
|      |
|      |
|      |
|      |
|      |
|      |
|      |

## **Graco Standard Warranty**

Graco warrants all equipment referenced in this document which is manufactured by Graco and bearing its name to be free from defects in material and workmanship on the date of sale to the original purchaser for use. With the exception of any special, extend