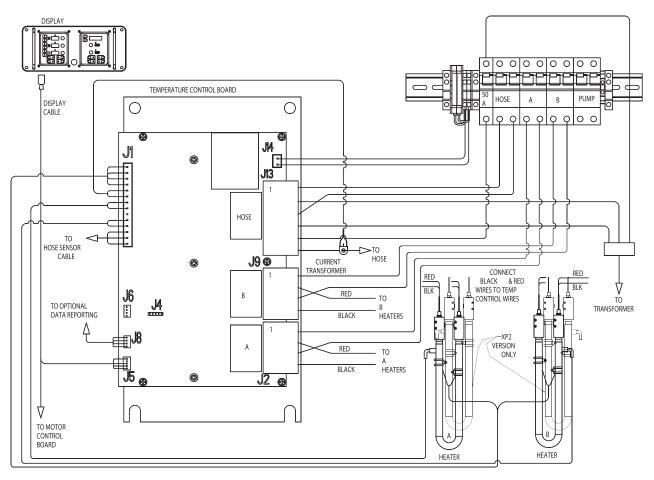

#### Simplified Schematic, Heater Controls 230Vac, 1 Phase

TI4198b

#### **Detailed Schematic, Heater Controls**