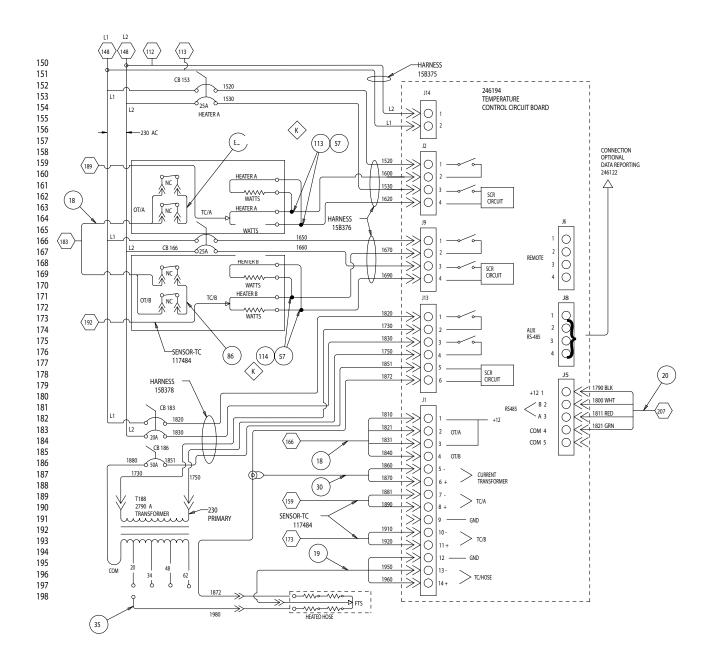

| Reactor Electric<br>Proportioner, Repair-Parts<br>Manual (English) |  |  |



PROVEN QUALITY. LEADING TECHNOLOGY.



## Simplified Schematic, Motor Controls 230Vac, 1 Phase



TI4197a

#### Simplified Schematic, Heater Controls 230Vac, 1 Phase



TI4198b

#### Simplified Schematic, Heated Hose Hookup 230Vac, 1 Phase



TI4199a

#### Simplified Schematic, Power Connections 230Vac, 1 Phase



TI4200a

# Detailed Schematic, Power Connections and Motor Controls

| Part No. | Model | Voltage<br>(phase) | Full Load<br>Peak Amps |
|----------|-------|--------------------|------------------------|
| 246024   | E-XP1 | 230V (1)           | 69                     |
| 246025   | E-20  | 230V (1)           | 48                     |



#### **Detailed Schematic, Heater Controls**



### **Detailed Schematic, Display**



| <br> |
|------|
|      |
|      |
|      |
|      |
|      |
|      |
|      |

## **Graco Standard Warranty**

Graco warrants all equipment referenced in this document which is manufactured by Graco and bearing its name to be free from defects in material and workmanship on the date of sale to the original purchaser for use. With the exception of any special, extended, or limited warranty published by Graco, Graco will, for a period of twelve months from the date of sale, repair or replace any part of the equipment determined by Graco to be defective. This warranty applies only when the equipment is installed, operated and maintained in accordance with Graco's written recommendations.

This warranty does not cover, and Graco shall not be liable f