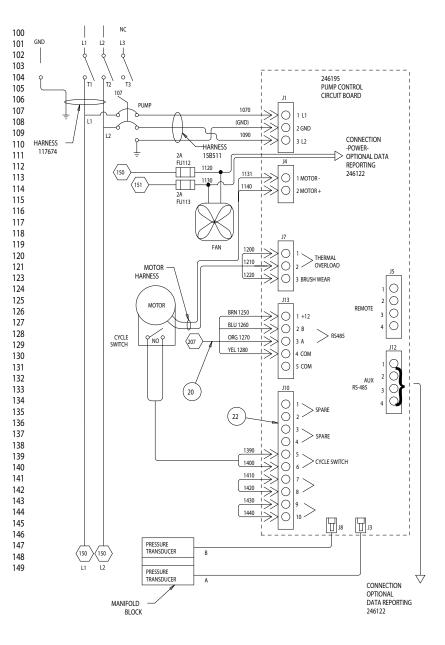

# Detailed Schematic, Power Connections and Motor Controls

| Part No. | Model | Voltage<br>(phase) | Full Load<br>Peak Amps |
|----------|-------|--------------------|------------------------|
| 246024   | E-XP1 | 230V (1)           | 69                     |
| 246025   | E-20  | 230V (1)           | 48                     |