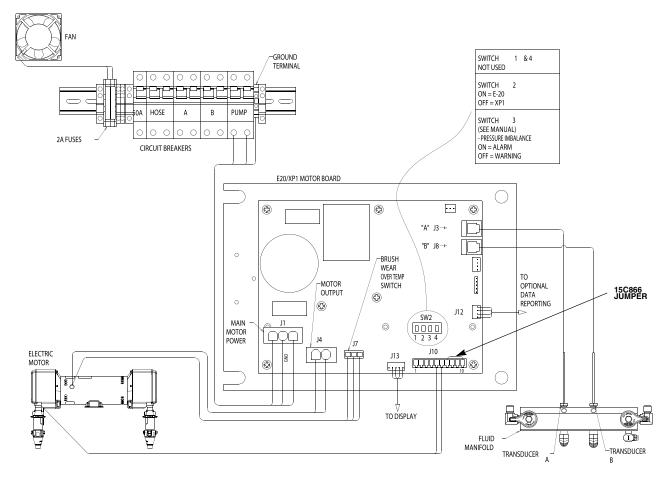

## Simplified Schematic, Motor Controls 230Vac, 1 Phase

TI4197a

# Detailed Schematic, Power Connections and Motor Controls

| Part No. | Model | Voltage<br>(phase) | Full Load<br>Peak Amps |
|----------|-------|--------------------|------------------------|
| 246024   | E-XP1 | 230V (1)           | 69                     |
| 246025   | E-20  | 230V (1)           | 48                     |