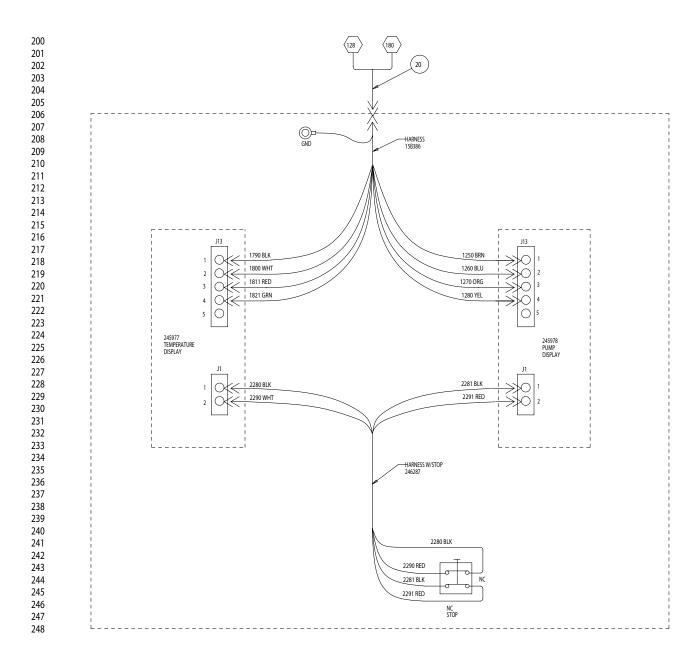

### **Detailed Schematic, Display**

| <br> |
|------|
|      |
|      |
|      |
|      |
|      |
|      |
|      |