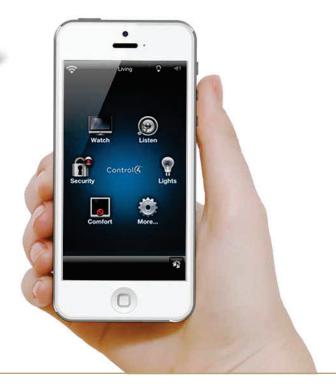

## Home Management Systems

- Integrate Infratech's heaters directly into your home management system, so you can get the most automation control out of your living space.
- By using Infratech's Home Management Panel with your systems interface, you can control the heat without leaving your seat.
- Wide range of programming options available through your home management system, including the ability to save preferred heat settings for off-site control via mobile device.
- Infratech's Home Management Control is compatible with top selling systems like Lutron<sup>TM</sup>, Crestron<sup>TM</sup>, Control 4<sup>TM</sup>, and others.