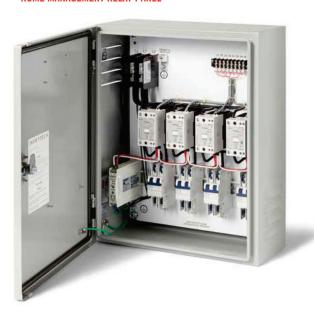

## **HOME MANAGEMENT RELAY PANEL**

For use in conjunction with your home management system

30-4061 1 Relay Home Management Panel

30-4062 2 Relay Home Management Panel

30-4063 3 Relay Home Management Panel

30-4064 4 Relay Home Management Panel

30-4065 5 Relay Home Management Panel

30-4066 6 Relay Home Management Panel

Note: Requires 0-10V DC Signal

Relay Panels requiring more than six relays are also available by special order. Please contact us for details.