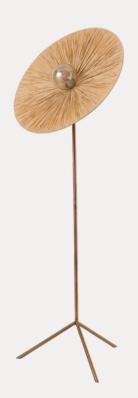

Aditi - 3 light rattan pendant

Alila - 5 light graphite silver tiered crystal glass chandelier

Bardi - 1 light oversized scalloped rattan pendant

Chelso - 6 light brass and opal pendant

Chelso - 6 light matt black and opal pendant