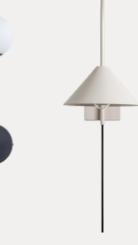

#### Wall Sconce

Chelso - brushed brass opal wall light

Chelso - matt black and and opal wall light

Orta - 1 light warm white cone wall light

Orta 1 light antique silver and burnished brass cone wall light