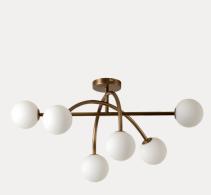

#### Ceiling Lights

available at us.lightsandlamps.com

Imperial - 8 light aged brass and opal flush

Perry - light aged brass and opal pendant

Perry - light aged brass and opal flush pendant

Boule - 4 light aged brass and opal pendant