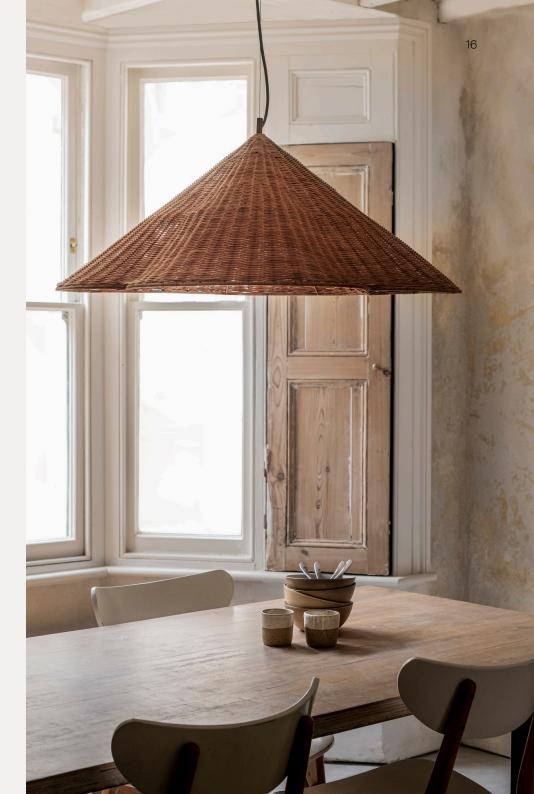

Aditi - 3 light rattan pendant

Alila - 5 light graphite silver tiered crystal glass chandelier

Bardi - 1 light oversized scalloped rattan pendant

Chelso - 6 light brass and opal pendant

Chelso - 6 light matt black and opal pendant