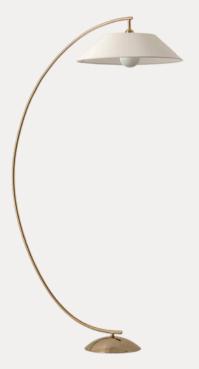

#### Floor Lamps

Circo - bronze and linen arc floor lamp

Ottino - aged brass and linen floor lamp

Renwick - 3 light bronze and linen floor lamp