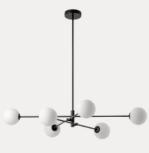

#### Ceiling Lights

available at us.lightsandlamps.com

Imperial - 8 light aged brass and opal flush

Perry - light aged brass and opal pendant

Perry - light aged brass and opal flush pendant

Boule - 4 light aged brass and opal pendant