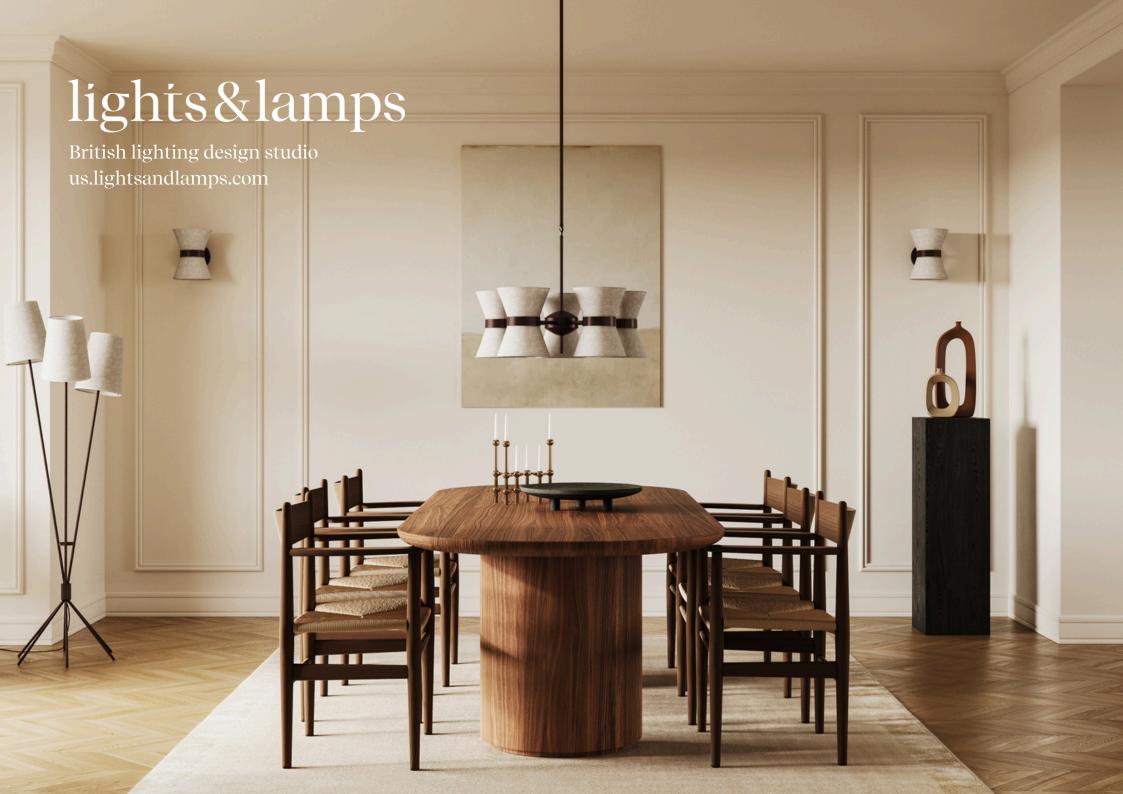

#### lights&lamps

Introducing lights&lamps' collection of contemporary yet elegant table lamps, ceiling pendants, floor lamps and wall lights prioritising warming materials such as aged brass, bronze and smoked wood.

Timeless in appearance, their designs embody rich and rustic details that lend depth and dimension to any interior. The tones and textures of the collections pair comfortably with almost any other design scheme. They not only contrast but also compliment softer fabrics and matt finishes, also sitting comfortably against natural woods and coloured marbles.