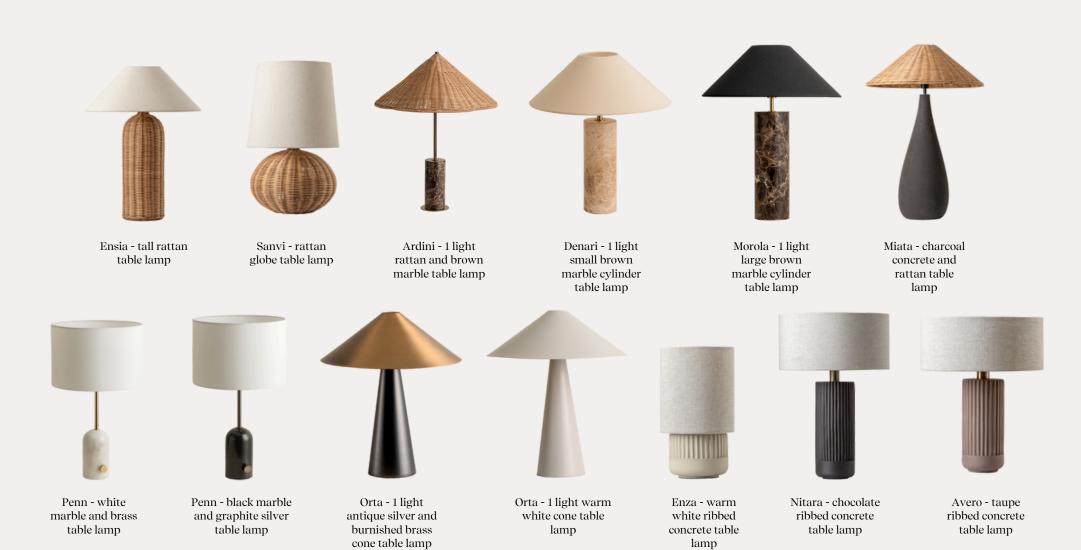

i - 1 light natural raffia and burnished brass pendant



Pello - 4 light white scalloped chandelier



Imperial - 6 light brass and opal pendant



Imperial - 3 light brass and opal pendant

chandelier



Modena - 6 light aged and opal pendant



Lina - 4 light antique brass crystal glass chandelier



Pioni - 3 light antique porcelain pendant



Porsa - 1 light brushed brass crystal glass brass and warm white

chandelier



Silio - 1 light brushed brass and opal pendant

#### Floor Lamps



Ardini - 1 light rattan ad brown marble floor lamp



Ridotti - 1 light natural raffia and burnished brass floor lamp



Circo - 1 light arc brass and natural linen floor lamp



lights&lamps Press Kit Core Collections

#### Lampshades

available at us.lightsandlamps.com



shade



#### Table Lamps



#### Wall Sconce



Chelso - brushed brass opal wall light



Chelso - matt black and and opal wall light



Orta - 1 light warm white cone wall light



Orta 1 light antique silver and burnished brass cone wall light



Coro - 3 light aged brass and opal ceiling / wall



Luna - 1 light brass and opal wall light



Luna - 1 light matt black and opal ball wall light



Porsa - 1 light brushed brass and warm white porcelain wall light



Imperial - wall light



## lights&lamps

#### Contact

us<u>.lightsandlamps.</u>com @lightsandlampsdotcom

US PR Contact: scarlett@lightsandlamps.com

US Trade enquiries: trade@lightsandlamps.com & info@codarus.com

www.codarus.com