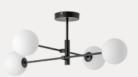

6

Ruzo - 4 light bronze ceiling pendant

Decora - 4 light aged brass and opal pendant

Waverly - 6 light aged brass and white porcelain pendant

Cloudia - small opal and aged brass tiered chandelier

Cloudia - large opal and aged brass tiered chandelier