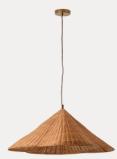

Aditi - 3 light rattan pendant

Alila - 5 light graphite silver tiered crystal glass chandelier

Bardi - 1 light oversized scalloped rattan pendant

Chelso - 6 light brass and opal pendant

Chelso - 6 light matt black and opal pendant