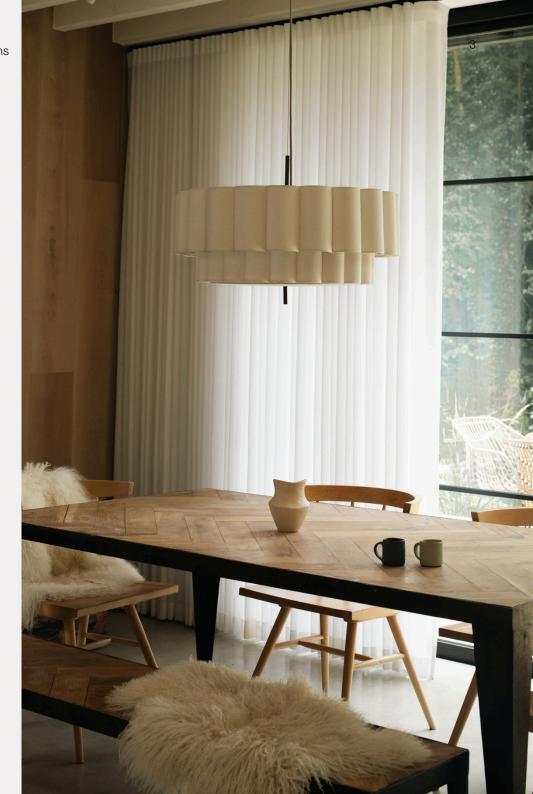

#### Ceiling Lights

available at us.lightsandlamps.com

Imperial - 8 light aged brass and opal flush

Perry - light aged brass and opal pendant

Perry - light aged brass and opal flush pendant

Boule - 4 light aged brass and opal pendant

6

Ruzo - 4 light bronze ceiling pendant

Decora - 4 light aged brass and opal pendant

Waverly - 6 light aged brass and white porcelain pendant

Cloudia - small opal and aged brass tiered chandelier

Cloudia - large opal and aged brass tiered chandelier