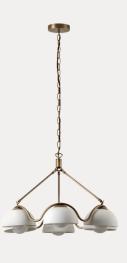

6

Ruzo - 4 light bronze ceiling pendant

Decora - 4 light aged brass and opal pendant

Waverly - 6 light aged brass and white porcelain pendant

Cloudia - small opal and aged brass tiered chandelier

Cloudia - large opal and aged brass tiered chandelier