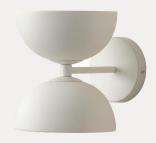

#### Wall Sconce

Chelso - brushed brass opal wall light

Chelso - matt black and and opal wall light

Orta - 1 light warm white cone wall light

Orta 1 light antique silver and burnished brass cone wall light