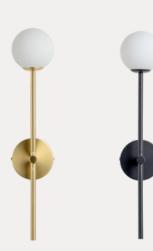

#### Wall Sconce

Chelso - brushed brass opal wall light

Chelso - matt black and and opal wall light

Orta - 1 light warm white cone wall light

Orta 1 light antique silver and burnished brass cone wall light

Coro - 3 light aged brass and opal ceiling / wall

Luna - 1 light brass and opal wall light

Luna - 1 light matt black and opal ball wall light

Porsa - 1 light brushed brass and warm white porcelain wall light