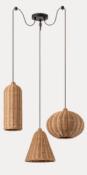

Aditi - 3 light rattan pendant

Alila - 5 light graphite silver tiered crystal glass chandelier

Bardi - 1 light oversized scalloped rattan pendant

Chelso - 6 light brass and opal pendant

Chelso - 6 light matt black and opal pendant