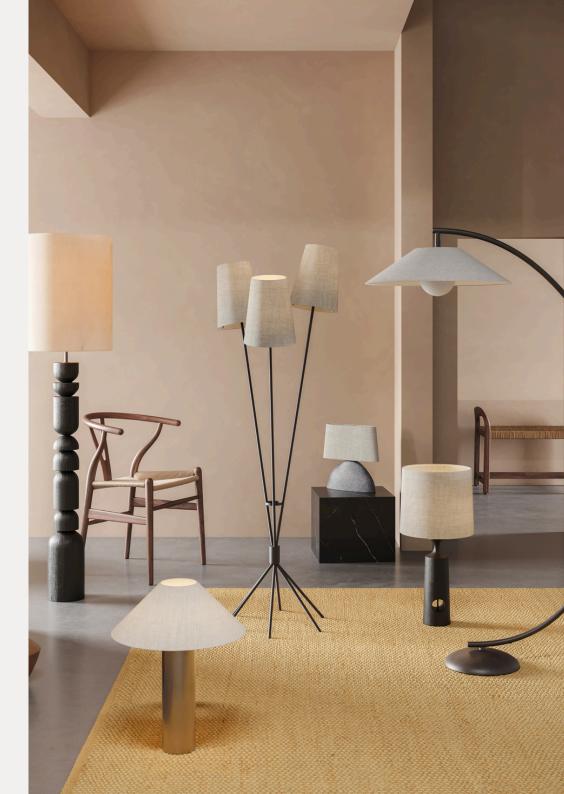

#### lights&lamps

Introducing lights&lamps' collection of contemporary yet elegant table lamps, ceiling pendants, floor lamps and wall lights prioritising warming materials such as aged brass, bronze and smoked wood.

Timeless in appearance, their designs embody rich and rustic details that lend depth and dimension to any interior. The tones and textures of the collections pair comfortably with almost any other design scheme. They not only contrast but also compliment softer fabrics and matt finishes, also sitting comfortably against natural woods and coloured marbles.