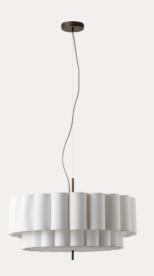

#### Ceiling Lights

available at us.lightsandlamps.com

Imperial - 8 light aged brass and opal flush

Perry - light aged brass and opal pendant

Perry - light aged brass and opal flush pendant

Boule - 4 light aged brass and opal pendant

6

Ruzo - 4 light bronze ceiling pendant

Decora - 4 light aged brass and opal pendant

Waverly - 6 light aged brass and white porcelain pendant

Cloudia - small opal and aged brass tiered chandelier

Cloudia - large opal and aged brass tiered chandelier