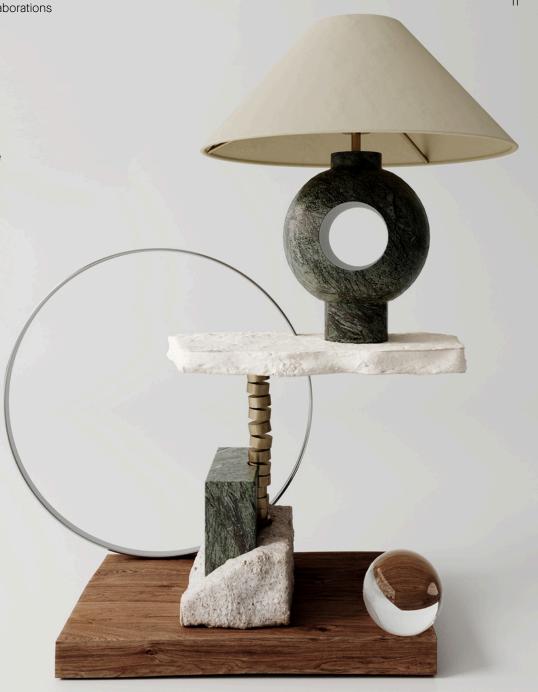

#### lights&lamps x ELLE DECOR

Introducing lights&lamps' collaboration with leading design publication ELLE DECOR: The Editions Collection. The Editions Collection offers 6 table lamp bases and 6 shades, all designed to complement each other, making an individual statement. Featuring interchangeable shades and bases, this range allows you to create a personalised design for your space.

#### **Combination Example**

Base Edition 1.1 and Shade Edition 1.10

Base Edition 1.5 and Shade Edition 1.9

Base Edition 1.4 and Shade Edition 1.11

Base Edition 1.2 and Shade Edition 1.7

Base Edition 1.3 and Shade Edition 1.12