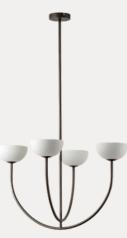

6

Ruzo - 4 light bronze ceiling pendant

Decora - 4 light aged brass and opal pendant

Waverly - 6 light aged brass and white porcelain pendant

Cloudia - small opal and aged brass tiered chandelier

Cloudia - large opal and aged brass tiered chandelier