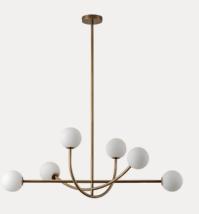

6

Ruzo - 4 light bronze ceiling pendant

Decora - 4 light aged brass and opal pendant

Waverly - 6 light aged brass and white porcelain pendant

Cloudia - small opal and aged brass tiered chandelier

Cloudia - large opal and aged brass tiered chandelier

Renwick - 5 light bronze and linen pendant