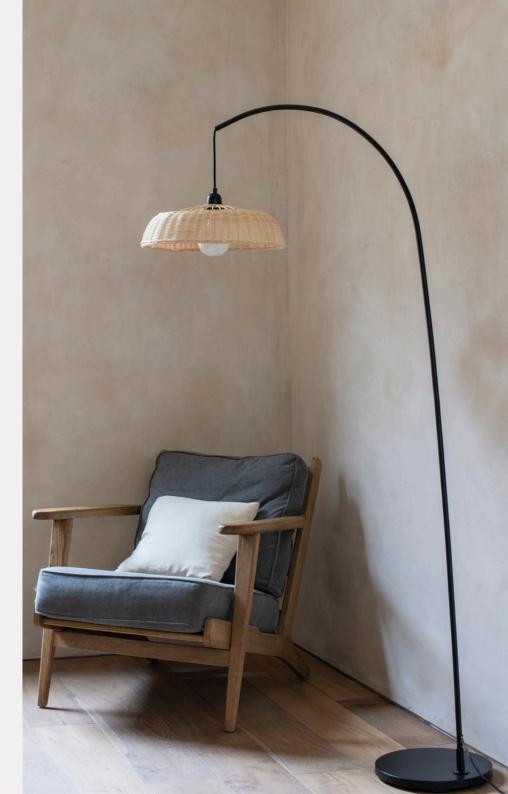

#### Floor Lamps

Circo - bronze and linen arc floor lamp

Ottino - aged brass and linen floor lamp

Renwick - 3 light bronze and linen floor lamp