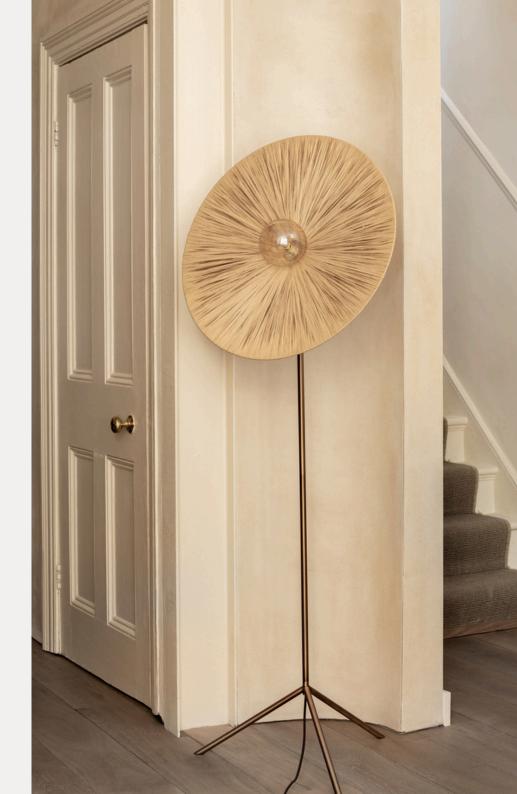

Aditi - 3 light rattan pendant

Alila - 5 light graphite silver tiered crystal glass chandelier

Bardi - 1 light oversized scalloped rattan pendant

Chelso - 6 light brass and opal pendant

Chelso - 6 light matt black and opal pendant