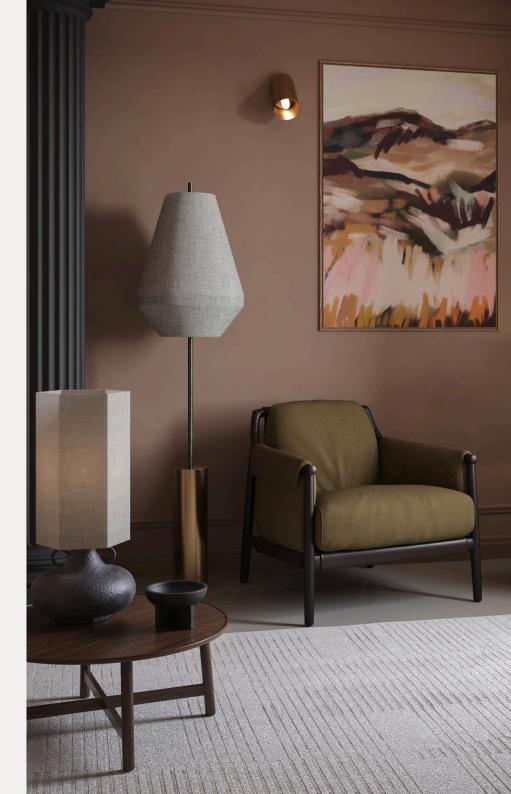

#### lights&lamps

Introducing lights&lamps' collection of contemporary yet elegant table lamps, ceiling pendants, floor lamps and wall lights prioritising warming materials such as aged brass, bronze and smoked wood.

Timeless in appearance, their designs embody rich and rustic details that lend depth and dimension to any interior. The tones and textures of the collections pair comfortably with almost any other design scheme. They not only contrast but also compliment softer fabrics and matt finishes, also sitting comfortably against natural woods and coloured marbles.