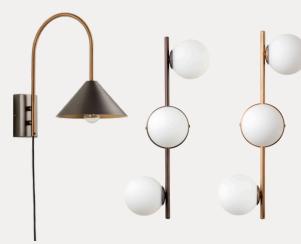

#### Wall Sconce

Chelso - brushed brass opal wall light

Chelso - matt black and and opal wall light

Orta - 1 light warm white cone wall light

Orta 1 light antique silver and burnished brass cone wall light

Coro - 3 light aged brass and opal ceiling / wall

Luna - 1 light brass and opal wall light

Luna - 1 light matt black and opal ball wall light

Porsa - 1 light brushed brass and warm white porcelain wall light