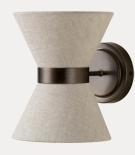

#### Wall Sconce

Ruzo - 2 light matt white porcelain wall light

Renwick - linen and bronze wall light

Ruzo - 2 light matt white porcelain wall light

Enza -warm white ribbed concrete up and down wall light