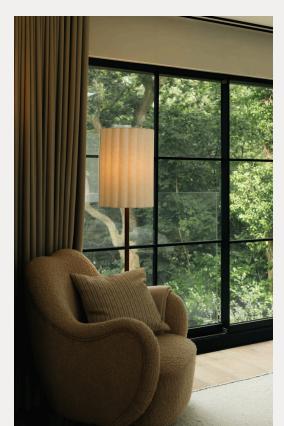

#### Floor Lamps

Circo - bronze and linen arc floor lamp

Ottino - aged brass and linen floor lamp

Renwick - 3 light bronze and linen floor lamp