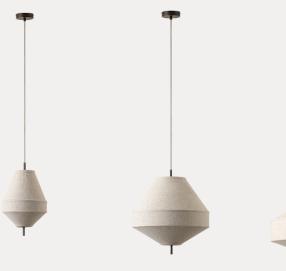

Solara – aged brass and layered linen pendant, small, medium and large

lights&lamps Press Kit Core Collections