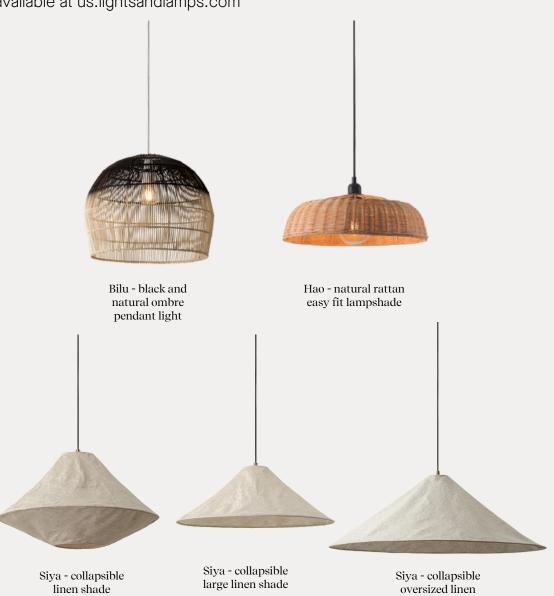

nd opal pendant bar



Ridotti - 1 light natural raffia and burnished brass pendant



Pello - 4 light white scalloped chandelier



Imperial - 6 light brass and opal pendant



Imperial - 3 light brass and opal pendant

chandelier



Modena - 6 light aged and opal pendant



Lina - 4 light antique brass crystal glass chandelier



Pioni - 3 light antique porcelain pendant



Porsa - 1 light brushed brass crystal glass brass and warm white

chandelier



Silio - 1 light brushed brass and opal pendant

#### Floor Lamps



Ardini - 1 light rattan ad brown marble floor lamp



Ridotti - 1 light natural raffia and burnished brass floor lamp



Circo - 1 light arc brass and natural linen floor lamp



lights&lamps Press Kit Core Collections

#### Lampshades

available at us.lightsandlamps.com



shade



#### Table Lamps



#### Wall Sconce



Chelso - brushed brass opal wall light



Chelso - matt black and and opal wall light



Orta - 1 light warm white cone wall light



Orta 1 light antique silver and burnished brass cone wall light



Coro - 3 light aged brass and opal ceiling / wall



Luna - 1 light brass and opal wall light



Luna - 1 light matt black and opal ball wall light



Porsa - 1 light brushed brass and warm white porcelain wall light



Imperial - wall light



## lights&lamps

#### Contact

us<u>.lightsandlamps.</u>com @lightsandlampsdotcom

US PR Contact: scarlett@lightsandlamps.com

US Trade enquiries: trade@lightsandlamps.com & info@codarus.com

www.codarus.com