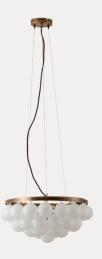

#### lights&lamps x Reena Simon

Folia – large scalloped linen and aged brass chandelier

Folia – scalloped linen and walnut floor lamp

Aska - charred wood and linen floor lamp, Aska - charred wood and linen table lamp, tall and small