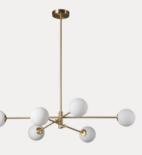

Perch - 4 light brass and opal pendant bar

Perch - 4 light matt black and opal pendant bar

Ridotti - 1 light natural raffia and burnished brass pendant

Pello - 4 light white scalloped chandelier

Imperial - 6 light brass and opal pendant