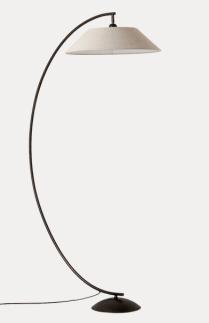

#### Floor Lamps

Circo - bronze and linen arc floor lamp

Ottino - aged brass and linen floor lamp

Renwick - 3 light bronze and linen floor lamp