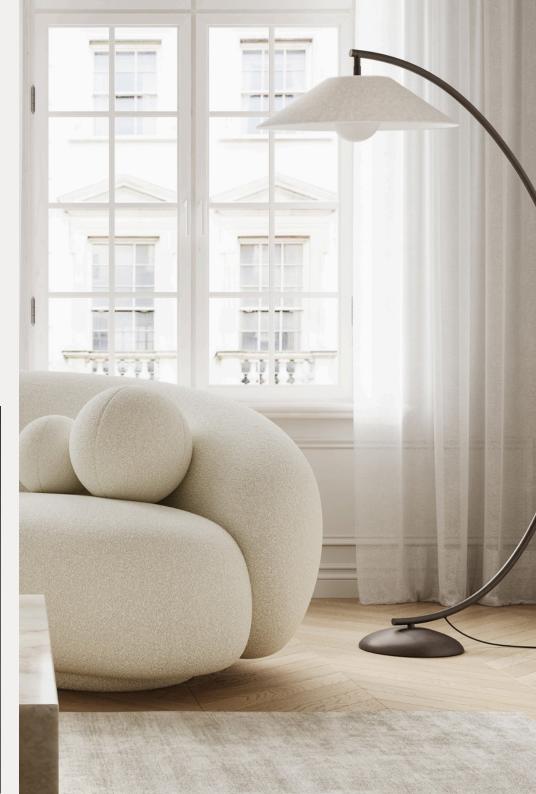

#### Floor Lamps

Circo - bronze and linen arc floor lamp

Ottino - aged brass and linen floor lamp

Renwick - 3 light bronze and linen floor lamp