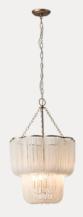

6

Ruzo - 4 light bronze ceiling pendant

Decora - 4 light aged brass and opal pendant

Waverly - 6 light aged brass and white porcelain pendant

Cloudia - small opal and aged brass tiered chandelier

Cloudia - large opal and aged brass tiered chandelier