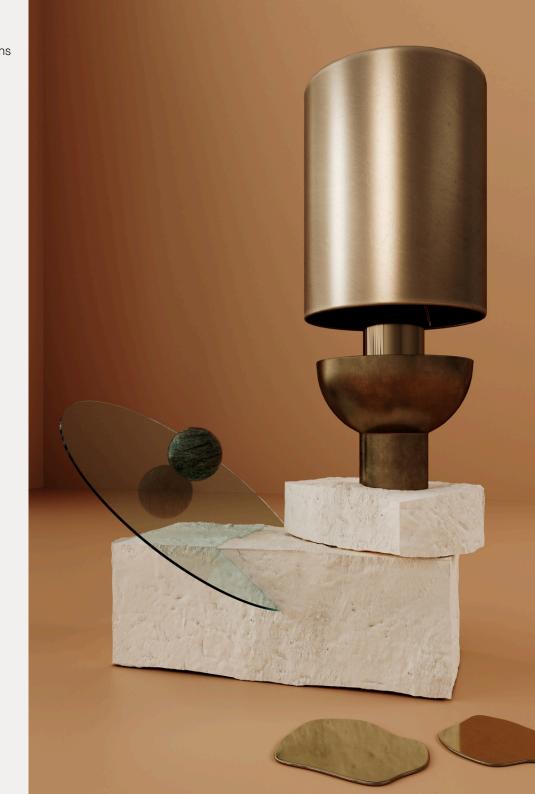

#### lights&lamps

Introducing lights&lamps' collection of contemporary yet elegant table lamps, ceiling pendants, floor lamps and wall lights prioritising warming materials such as aged brass, bronze and smoked wood.

Timeless in appearance, their designs embody rich and rustic details that lend depth and dimension to any interior. The tones and textures of the collections pair comfortably with almost any other design scheme. They not only contrast but also compliment softer fabrics and matt finishes, also sitting comfortably against natural woods and coloured marbles.