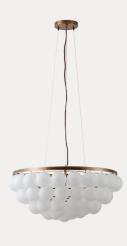

6

Ruzo - 4 light bronze ceiling pendant

Decora - 4 light aged brass and opal pendant

Waverly - 6 light aged brass and white porcelain pendant

Cloudia - small opal and aged brass tiered chandelier

Cloudia - large opal and aged brass tiered chandelier