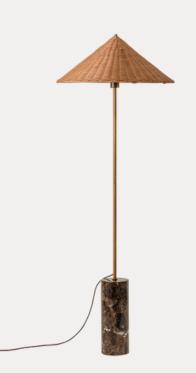

#### Floor Lamps

Ardini - 1 light rattan ad brown marble floor lamp

Ridotti - 1 light natural raffia and burnished brass floor lamp

Circo - 1 light arc brass and natural linen floor lamp

lights&lamps Press Kit Core Collections