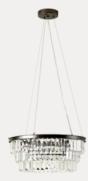

Aditi - 3 light rattan pendant

Alila - 5 light graphite silver tiered crystal glass chandelier

Bardi - 1 light oversized scalloped rattan pendant

Chelso - 6 light brass and opal pendant

Chelso - 6 light matt black and opal pendant