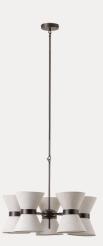

Imperial - 3 light brass and opal pendant

chandelier

Modena - 6 light aged and opal pendant

Lina - 4 light antique brass crystal glass chandelier

Pioni - 3 light antique porcelain pendant

Porsa - 1 light brushed brass crystal glass brass and warm white