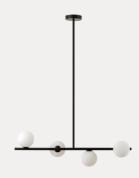

6

Ruzo - 4 light bronze ceiling pendant

Decora - 4 light aged brass and opal pendant

Waverly - 6 light aged brass and white porcelain pendant

Cloudia - small opal and aged brass tiered chandelier

Cloudia - large opal and aged brass tiered chandelier