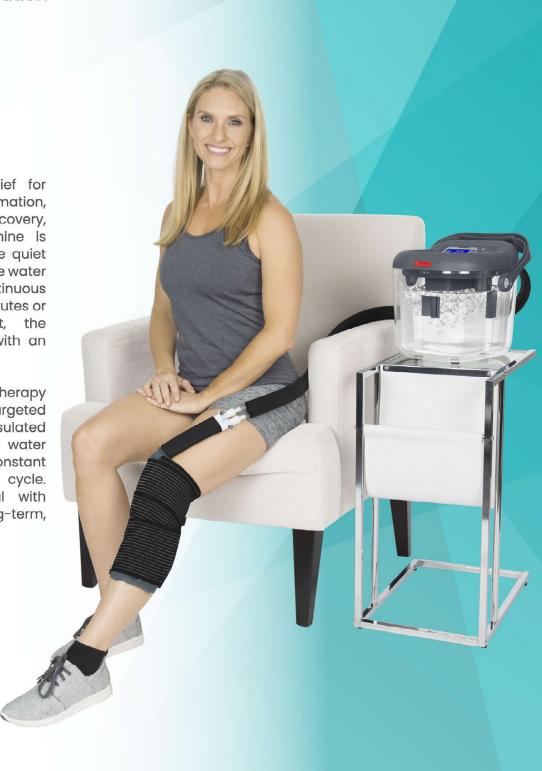

# vive\* **Ice Therapy** Machine

RHB1049GRY

Providing cool, soothing relief for post-surgery, swelling, inflammation, joint pain, and post workout recovery, the Vive Ice Therapy Machine is designed for ease of use. The quiet system holds up to 6 litres of ice water and features five rates of continuous flow with cycle times of 30 minutes or Quiet and compact, the machine is easily portable with an integrated carry handle.

The large, uniquely shaped therapy pad contours to the body for targeted relief. The 5 foot, foam insulated connector tube ensures the water temperature remains constant throughout the treatment cycle. Durable composite material with reinforced seams ensure long-term, leak proof use.