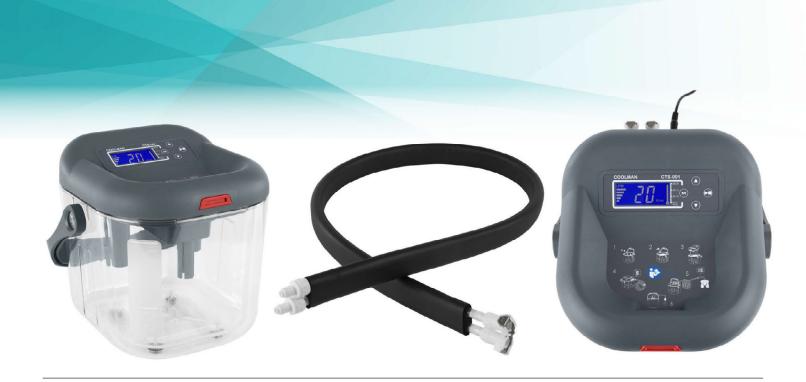

# **Specifications**

- What's Included
  - 1x Cooling unit with cover & handle
  - 1x Universal bladder
  - 3x Straps
  - 1x 5ft extension tube
- 1x US power adapter
- Colors: Light gray
- Max Water Volume: 6L
- Product Weight: 6.84 lbs
- Overall Size: 11" x 11" x 11"
- Latex Free

#### **Compact and Portable**

Quiet cooling unit holds 6L and includes secure lid and carry handle.

#### Insulated **Extension Tube**

Extra long 5 foot tubing with leak-proof snap clips.