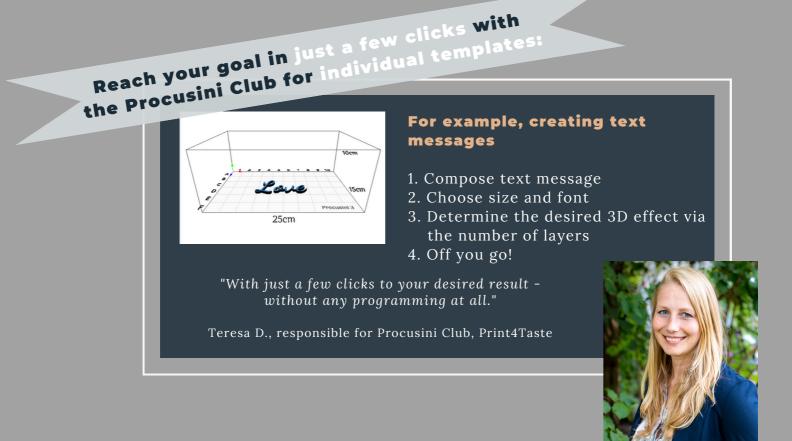

#### Unique variety of applications - quite simply in the Procusini<sup>®</sup> Club:

In the Procusini<sup>®</sup> Club you will find everything you need to quickly and easily shape chocolate without programming.

EXCLUSIVE SMALL SERIES Enables the production of a larger number of objects, e.g. for an event with 150 guests.

TEXT MESSAGES Create personal text messages with 3D effect in different fonts and sizes.

3D OBJECTS The object of your customer's dreams. Simply upload in "STL" format.