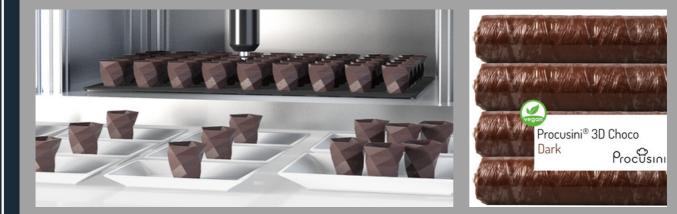

### The chocolate material: The Procusini 3D Choco Refills go hand in hand with ease of use:

Matched to Procusini as 3D Choco Dark (vegan), White, Pink and Blue

> No need for annoying settings, simply insert and get started

With guaranteed success