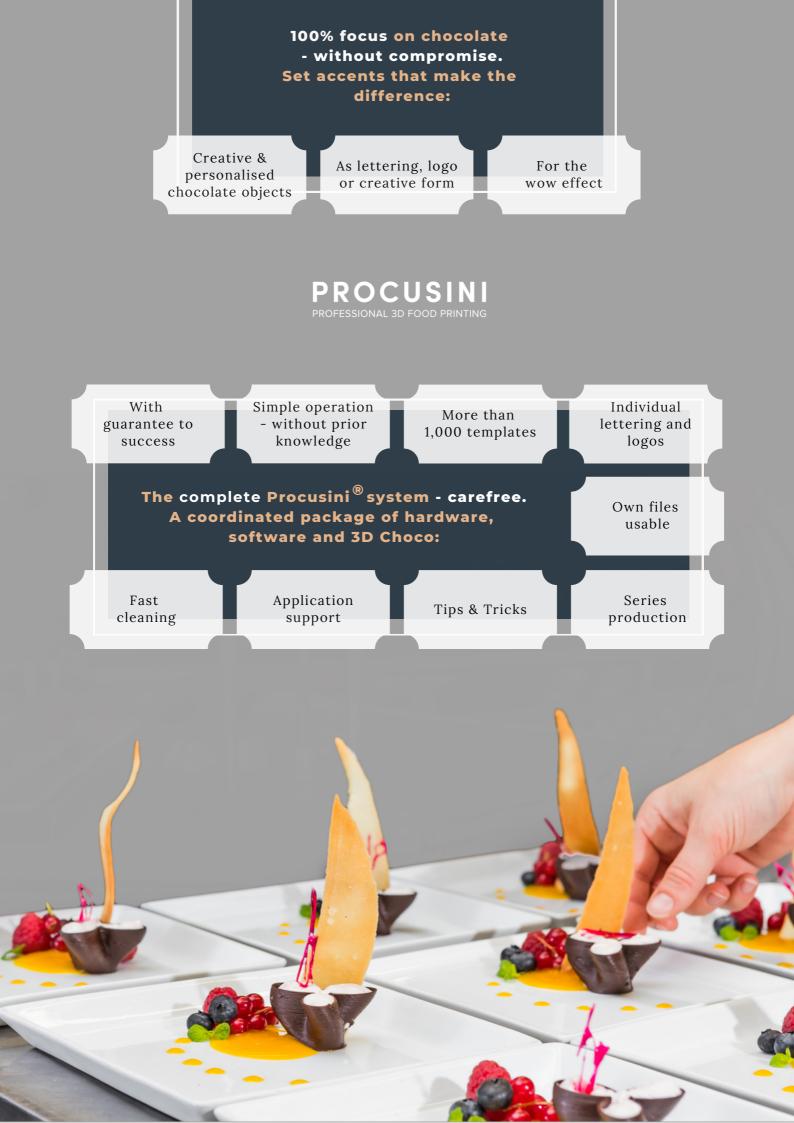

### The chocolate material: The Procusini 3D Choco Refills go hand in hand with ease of use:

Matched to Procusini as 3D Choco Dark (vegan), White, Pink and Blue

> No need for annoying settings, simply insert and get started

#### Unique variety of applications - quite simply in the Procusini<sup>®</sup> Club:

In the Procusini<sup>®</sup> Club you will find everything you need to quickly and easily shape chocolate without programming.

EXCLUSIVE SMALL SERIES Enables the production of a larger number of objects, e.g. for an event with 150 guests.

TEXT MESSAGES Create personal text messages with 3D effect in different fonts and sizes.

3D OBJECTS The object of your customer's dreams. Simply upload in "STL" format.

TEMPLATE LIBRARY Access over 1,000 tried and tested 3D objects, hollow shapes, letters and numbers.

LOGOS Put your customer's logo in the limelight. Simply upload it in "JPEG" file format. We will automatically create the file for you.