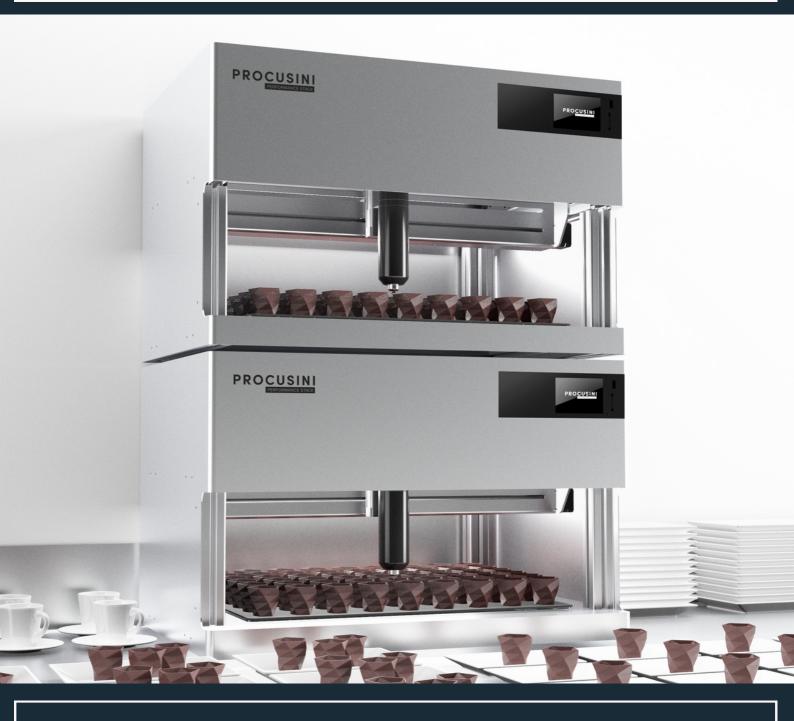

## **3D Chocolate Printer Procusini** Performance Stack

For professionals who run events

One "Future" lettering weighs approx. 5.5 g Approx. 8 cartridge fillings with Procusini 3D Choco are required for 100 "Future" letterings

To halve the production time in the event business, the Procusini 3D chocolate printer is recommended as a performance stack, see table above.

#### Anyone who organises events needs one thing above all – output:

1,500 cm<sup>2</sup> and thus 5x more production area\*

Double output with the same footprint with the Procusini Performance Stack

Series production included