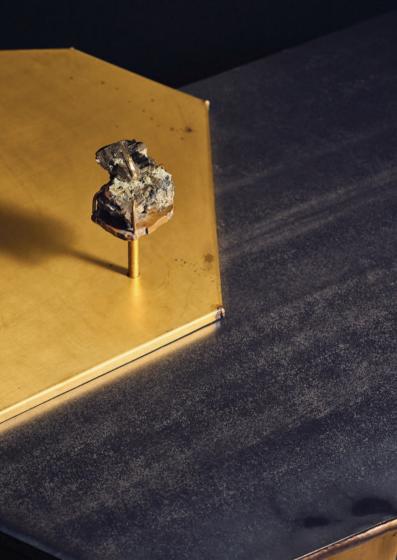

## PYRITE COFFEE TABLE

 $\begin{array}{c} metal \\ brass \\ natural \ pyrite \ stones \end{array}$ 

dimensions 115 x 70 x 38 cm

\*removable brass tray

# PYRITE CONSOLETABLE

metal brass natural pyrite stones

dimensions 100 x 25 x 85 cm

All dimensions are customisable.

Each pyrite stone is different in shape and size and is unique.

Materials are left original and untreated.