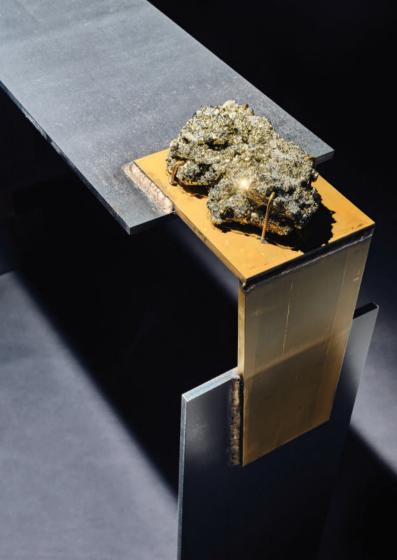

# PYRITE CONSOLETABLE

metal brass natural pyrite stones

dimensions 100 x 25 x 85 cm

All dimensions are customisable.

Each pyrite stone is different in shape and size and is unique.

Materials are left original and untreated.