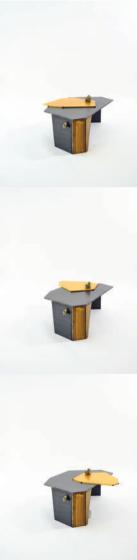

## PYRITE COFFEE TABLE

 $\begin{array}{c} metal \\ brass \\ natural \ pyrite \ stones \end{array}$ 

dimensions 115 x 70 x 38 cm

\*removable brass tray