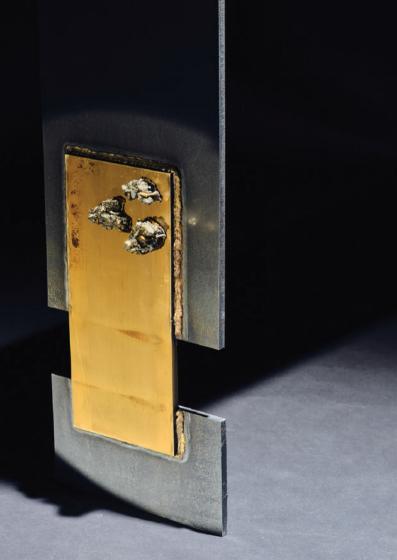

# PYRITE CONSOLETABLE

metal brass natural pyrite stones

dimensions 100 x 25 x 85 cm

All dimensions are customisable.

Each pyrite stone is different in shape and size and is unique.

Materials are left original and untreated.