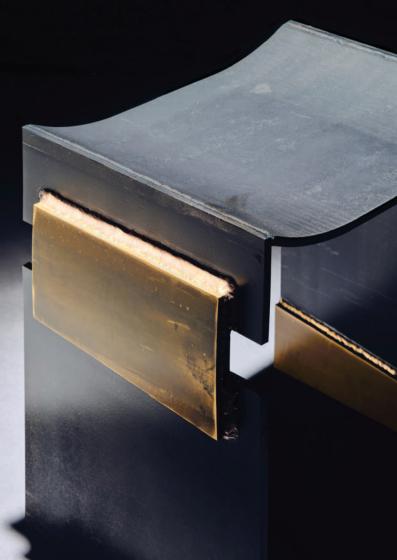

# PYRITE CONSOLETABLE

metal brass natural pyrite stones

dimensions 100 x 25 x 85 cm

All dimensions are customisable.

Each pyrite stone is different in shape and size and is unique.

Materials are left original and untreated.