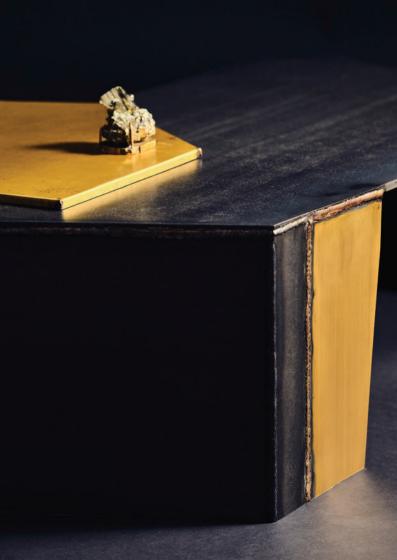

## PYRITE COFFEE TABLE

 $\begin{array}{c} metal \\ brass \\ natural \ pyrite \ stones \end{array}$ 

dimensions 115 x 70 x 38 cm

\*removable brass tray

# PYRITE CONSOLETABLE

metal brass natural pyrite stones

dimensions 100 x 25 x 85 cm

All dimensions are customisable.

Each pyrite stone is different in shape and size and is unique.

Materials are left original and untreated.