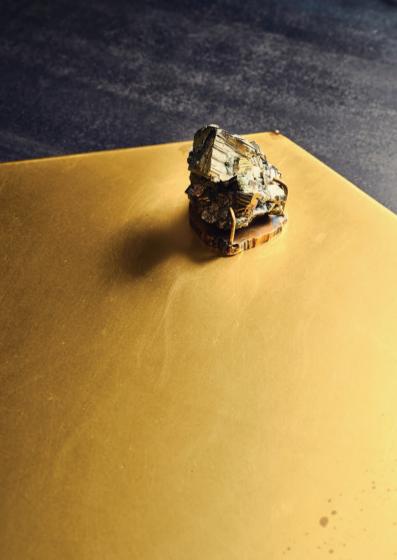

# PYRITE CONSOLETABLE

metal brass natural pyrite stones

dimensions 100 x 25 x 85 cm

All dimensions are customisable.

Each pyrite stone is different in shape and size and is unique.

Materials are left original and untreated.