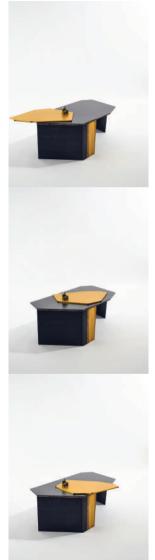

## PYRITE COFFEE TABLE

 $\begin{array}{c} metal \\ brass \\ natural \ pyrite \ stones \end{array}$ 

dimensions 115 x 70 x 38 cm

\*removable brass tray