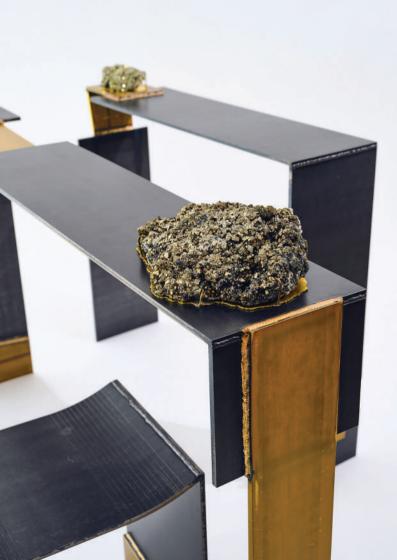

# PYRITE CONSOLETABLE

metal brass natural pyrite stones

dimensions 100 x 25 x 85 cm

All dimensions are customisable.

Each pyrite stone is different in shape and size and is unique.

Materials are left original and untreated.