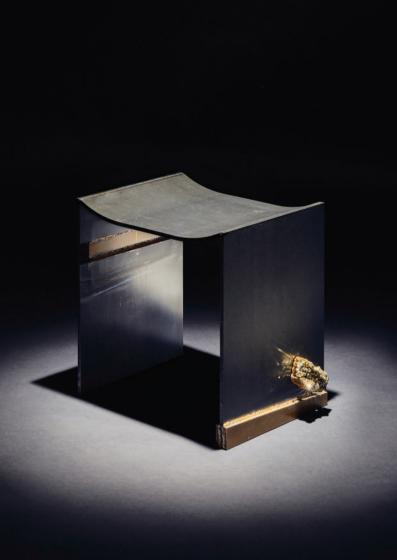

Brajak Vitberg is an art and design studio, founded by two architects from Ljubljana, Slovenia in 2019.

We are striving to design craft elements and make them timeless through experimental designing process.

The studio creates a range of products from handmade and limited small series to one piece unique products, inspired by materials and forms that create incomplete perfection.



# pyrite











## PYRITE COFFEE TABLE

 $\begin{array}{c} metal \\ brass \\ natural \ pyrite \ stones \end{array}$ 

dimensions 115 x 70 x 38 cm

\*removable brass tray









## PYRITE BENCH

metal brass natural pyrite stones

dimensions 45 x 35 x 48 cm



# PYRITE CONSOLETABLE

metal brass natural pyrite stones

dimensions 100 x 25 x 85 cm





All dimensions are customisable.

Each pyrite stone is different in shape and size and is unique.

Materials are left original and untreated.





### DESIGNERS / COFOUNDERS

Petra Brajak +38631391336 Robert V. Bijelic +38640900495

#### CONTACT

email: info@brajakvitberg.com

showroom: Prešernova cesta 2, 1000 Ljubljana

instagram: brajakvitberg www.brajakvitberg.com