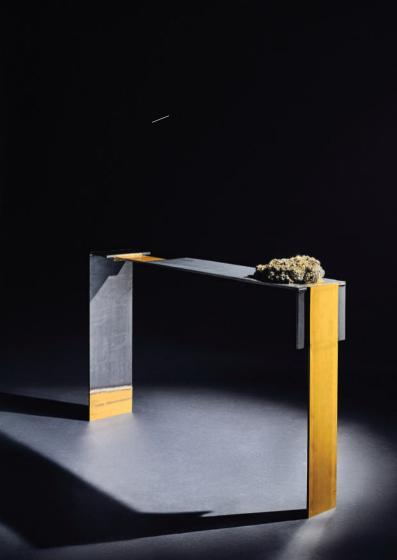

# PYRITE CONSOLETABLE

metal brass natural pyrite stones

dimensions 100 x 25 x 85 cm

All dimensions are customisable.

Each pyrite stone is different in shape and size and is unique.

Materials are left original and untreated.