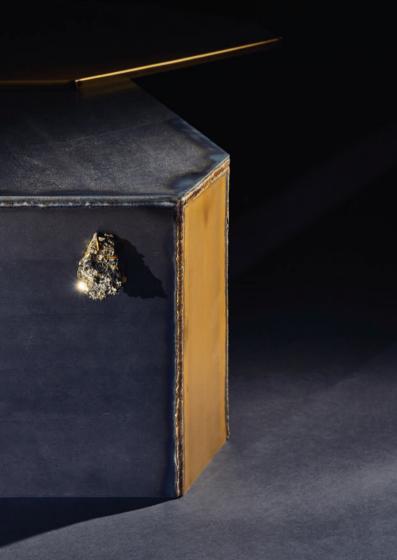

## PYRITE COFFEE TABLE

 $\begin{array}{c} metal \\ brass \\ natural \ pyrite \ stones \end{array}$ 

dimensions 115 x 70 x 38 cm

\*removable brass tray

# PYRITE CONSOLETABLE

metal brass natural pyrite stones

dimensions 100 x 25 x 85 cm

All dimensions are customisable.

Each pyrite stone is different in shape and size and is unique.

Materials are left original and untreated.