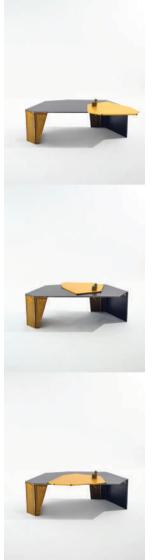

## PYRITE COFFEE TABLE

 $\begin{array}{c} metal \\ brass \\ natural \ pyrite \ stones \end{array}$ 

dimensions 115 x 70 x 38 cm

\*removable brass tray