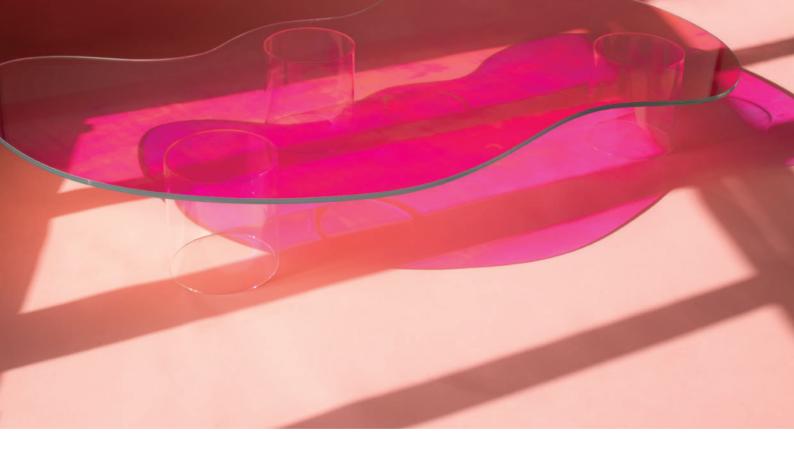

The studio creates a range of products from handmade and limited small series to one piece unique products, inspired by materials and forms that create incomplete perfection.

ISOLA LOW COFFEE TABLE

laminated dichroic glass

dimensions 180 cm x 70 cm x 25 cm