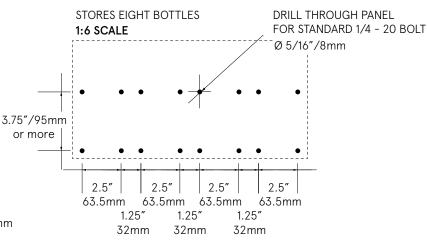

b http://www.winepegs.com

#### **BOTTLE CAPACITY:**

Varies depending on layout

#### HARDWARE DIMENSIONS:

7" x 0.5" Ø 178mm x 13mm Ø

#### STANDARD FINISHES

Brushed Aluminum Flat Black

#### **MATERIALS**

6061-T6 Aluminum Silicone O-rings;

#### **PANEL OPTIONS**

#### **EXAMPLES**

Wood, MDF, Acrylic, Metal, Stone.

All hardware requires a wall panel for secure installation.

All hardware must mount on a flat surface.

#### MOUNTING HARDWARE

Panel thickness and design will determine type of hardware required. All hardware for assembly and installation is stocked and can be supplied.

#### THREAD DEPTH DETAIL



Internal threads are 1/4 - 20 To a depth of 3/4"

CAD ID. REG. NUMBER 152171
US PATENT NUMBER US D739,1898



#### LAYOUT DIMENSIONS

STORES ONE BOTTLE PER PAIR 1:4 SCALE