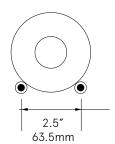

Web http://www.winepegs.com

#### **BOTTLE CAPACITY:**

Varies depending on layout

#### HARDWARE DIMENSIONS:

7" x 0.5" Ø 178mm x 13mm Ø

#### STANDARD FINISHES

Brushed Aluminum Flat Black

#### **MATERIALS**

6061-T6 Aluminum Silicone O-rings;

#### **PANEL OPTIONS**

#### **EXAMPLES**

Wood, MDF, Acrylic, Metal, Stone.

All hardware requires a wall panel for secure installation.

All hardware must mount on a flat surface.

#### MOUNTING HARDWARE

Panel thickness and design will determine type of hardware required. All hardware for assembly and installation is stocked and can be supplied.

#### THREAD DEPTH DETAIL



Internal threads are 1/4 - 20 To a depth of 3/4"

CAD ID. REG. NUMBER 152171
US PATENT NUMBER US D739,1898



#### LAYOUT DIMENSIONS

STORES ONE BOTTLE PER PAIR 1:4 SCALE