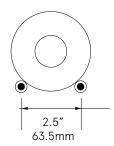

/www.winepegs.com

## Patented Worldwide

### **BOTTLE CAPACITY:**

Varies depending on layout

#### HARDWARE DIMENSIONS:

7" x 0.5" Ø 178mm x 13mm Ø

### STANDARD FINISHES

Brushed Aluminum Flat Black

#### **MATERIALS**

6061-T6 Aluminum Silicone O-rings;

#### PANEL OPTIONS

**EXAMPLES** 

Wood, MDF, Acrylic, Metal, Stone.

All hardware requires a wall panel for secure installation.

All hardware must mount on a flat surface.

### MOUNTING HARDWARE

Panel thickness and design will determine type of hardware required. All hardware for assembly and installation is stocked and can be supplied.

#### THREAD DEPTH DETAIL



Internal threads are 1/4 - 20 To a depth of 3/4"

CAD ID. REG. NUMBER 152171
US PATENT NUMBER US D739,1898



## LAYOUT DIMENSIONS

STORES ONE BOTTLE PER PAIR 1:4 SCALE