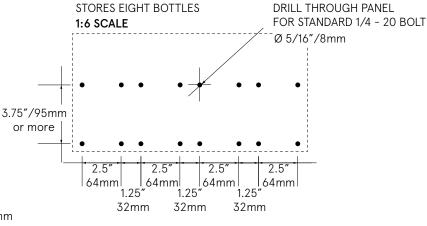

ww.winepegs.com

## Patented Worldwide

### **BOTTLE CAPACITY:**

Varies depending on layout

#### HARDWARE DIMENSIONS:

7" x 0.5" Ø 178mm x 13mm Ø

### STANDARD FINISHES

Brushed Aluminum Flat Black

#### **MATERIALS**

6061-T6 Aluminum Silicone O-rings;

#### PANEL OPTIONS

**EXAMPLES** 

Wood, MDF, Acrylic, Metal, Stone.

All hardware requires a wall panel for secure installation.

All hardware must mount on a flat surface.

### MOUNTING HARDWARE

Panel thickness and design will determine type of hardware required. All hardware for assembly and installation is stocked and can be supplied.

#### THREAD DEPTH DETAIL



Internal threads are 1/4 - 20 To a depth of 3/4"

CAD ID. REG. NUMBER 152171
US PATENT NUMBER US D739,1898



## LAYOUT DIMENSIONS

STORES ONE BOTTLE PER PAIR 1:4 SCALE