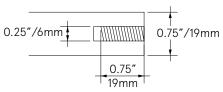

#### THREAD DEPTH DETAIL

Internal threads are 1/4 - 20 To a depth of 3/4"

CAD ID. REG. NUMBER 152171
US PATENT NUMBER US D739,1898