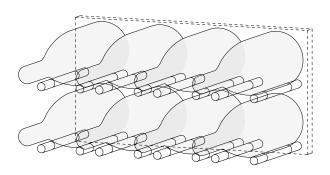

a Toll Free +1 866 999 2103 Email info@winepegs.com Web http://www.winepegs.com

## Patented Worldwide

### **BOTTLE CAPACITY:**

Varies depending on layout

#### HARDWARE DIMENSIONS:

7" x 0.5" Ø 178mm x 13mm Ø

### STANDARD FINISHES

Brushed Aluminum Flat Black

#### **MATERIALS**

6061-T6 Aluminum Silicone O-rings;

#### PANEL OPTIONS

**EXAMPLES** 

Wood, MDF, Acrylic, Metal, Stone.

All hardware requires a wall panel for secure installation.

All hardware must mount on a flat surface.

### MOUNTING HARDWARE

Panel thickness and design will determine type of hardware required. All hardware for assembly and installation is stocked and can be supplied.

#### THREAD DEPTH DETAIL



Internal threads are 1/4 - 20 To a depth of 3/4"

CAD ID. REG. NUMBER 152171
US PATENT NUMBER US D739,1898



## LAYOUT DIMENSIONS

STORES ONE BOTTLE PER PAIR 1:4 SCALE