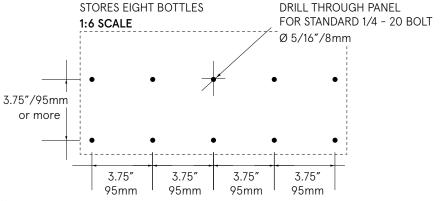

### LAYOUT DIMENSIONS

STORES THREE BOTTLES WITH TWO PAIRS 1:4 SCALE

Date: Apr 2022