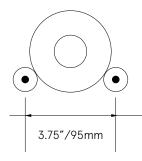

### LAYOUT DIMENSIONS

STORES THREE BOTTLES WITH TWO PAIRS 1:4 SCALE

Date: Apr 2022