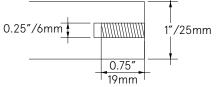

#### HARDWARE DIMENSIONS:

7″ x 1″ Ø 178mm x 25mm Ø

#### THREAD DEPTH DETAIL

Internal threads are 1/4 - 20 To a depth of 3/4"