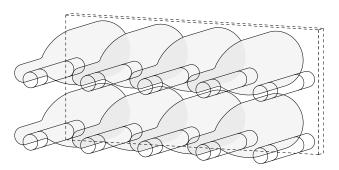

>™</sup> MADE IN CANADA ::: winepegs

#### CONTACT INFO

North America Toll Free +1 866 999 2103 Email info@winepegs.com Web http://www.winepegs.com

## Patented Worldwide

### BOTTLE CAPACITY:

Varies depending on layout

#### HARDWARE DIMENSIONS:

7″ x 1″ Ø 178mm x 25mm Ø

### STANDARD FINISHES

Brushed Aluminum Flat Black

#### MATERIALS

6061-T6 Aluminum Silicone O-rings;

#### PANEL OPTIONS

**EXAMPLES** Wood, MDF, Acrylic, Metal, Stone.

All hardware requires a wall panel for secure installation.

All hardware must mount on a flat surface.

#### MOUNTING HARDWARE

Panel thickness and design will determine type of hardware required. All hardware for assembly and installation is stocked and can be supplied.

#### THREAD DEPTH DETAIL



Internal threads are 1/4 - 20 To a depth of 3/4"



### LAYOUT DIMENSIONS

STORES THREE BOTTLES WITH TWO PAIRS 1:4 SCALE





Date: Apr 2022