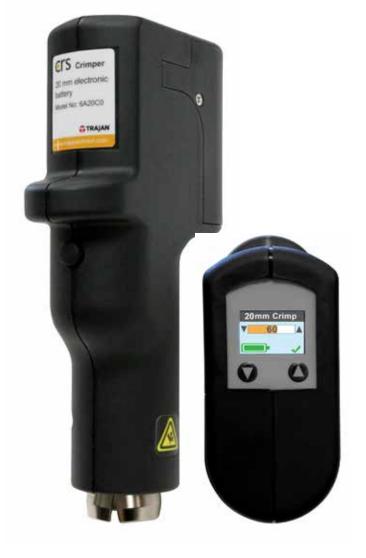

## Accessories | Electronic battery

Electronic battery crimping tools effortlessly crimp/decap aluminum and 2-part aluminum/ steel caps with just the push of a button.

• Consistently crimp caps to a reproducible seal setting with less physical strain.

## Features and benefits

- Powerful brushless motor with a fast cycle.
- Long lasting lithium ion battery provides up to 800 crimps/decaps per charge with an average recharge time of 1-2 hours.
- Innovative charging system, which includes a warning light when recharging is necessary.
- Can be operated while charging.
- The controls to increase or decrease crimp settlings are conveniently located on top of the unit, preventing accidental adjustment of the settings.
- OLED screen for simple operation displays tool size, battery status, crimp setting and cycle result.
- Performance tracking through an internal cycle log.