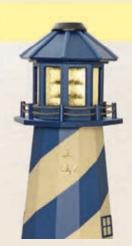

#### Deluxe Lighthouses (Available in Poly or Wood)

#### **Authentic Replica Colors for:**

Cape Cod, MA Cape Hatteras, NC Absecon, NJ White Shoal, MI

Montauk, NY Barnegat, NJ Cape May, NJ American

St. Augustine, FL Assateague, VA Cape Henry, VA

78" Cape Hatteras

96" American

54" Navy and Beige

47" Beige and Black Absecon, New Jersey

66" Assateague Virginia