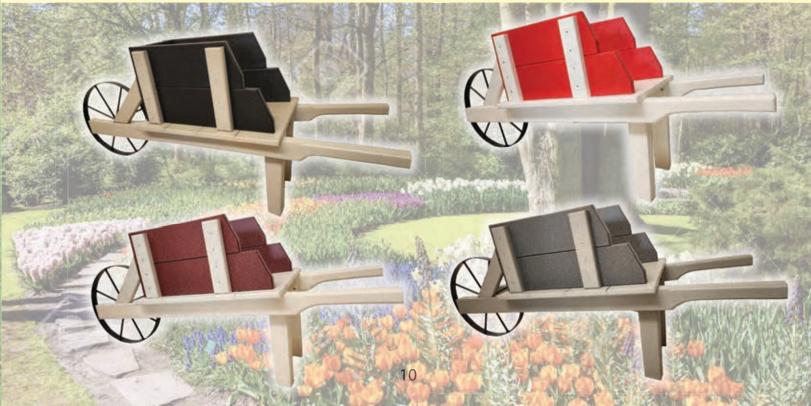

ic Light Fixture (Solar Option Available)



#### Deluxe Lighthouses (Available in Poly or Wood)

#### **Authentic Replica Colors for:**

Cape Cod, MA Cape Hatteras, NC Absecon, NJ White Shoal, MI

Montauk, NY Barnegat, NJ Cape May, NJ American

St. Augustine, FL Assateague, VA Cape Henry, VA

78" Cape Hatteras





96" American

54" Navy and Beige

47" Beige and Black Absecon, New Jersey







66" Assateague Virginia







#### **Lighting Options**

- Standard Electric Light Fixture
- Beacon Light
- Solar





## 18" Accent Poly Solar Lighthouses



## **Wooden Lighthouse Mailboxes**



4

Wooden Mailboxes (With Cedar Roof and Newspaper Holder)



#### **Wooden Barn Mailboxes**







#### **Wall Mounted Mailboxes**





## **Poly Mailboxes**









### **Lighted Welcome Signs**









Poly Crates 12" Lx 9" Wx 7" H



## Poly Garden Benches With Welcome Sign 23" L x 12" D x 29" H



Bat Houses 24" L x 13" W x 3" D



## **Poly Bar Table with 2 stools**



Poly Side Tables 23" x 22" x 22" H Table top engravings are the same as stool tops.



## **Poly Wheel Planters**



Clay with Red



Gray with Dark Gray



Clay with Brown

## **Poly Wishing Wells**



#### **Color Options**

#### STANDARD COLORS



#### PREMIUM COLORS

Clay

Black

**Country Blue** 







White

Dutchway Structures, LLC

Bridgeton Amish Farmers Market 2 Cassidy Ct. 3ridgeton, NJ 08302

Phone: (856) 506-2287

www.dutchwaystructures.com sales@dutchwaystructures.com