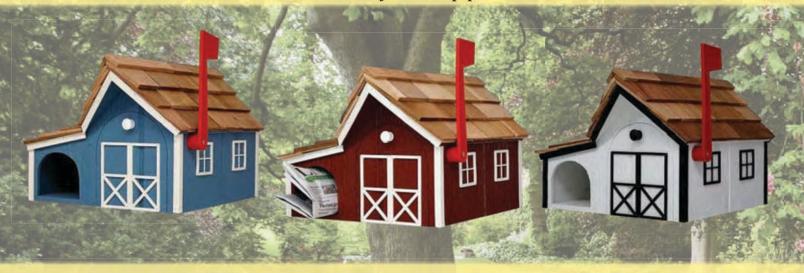

## **Wooden Lighthouse Mailboxes**

4

Wooden Mailboxes (With Cedar Roof and Newspaper Holder)