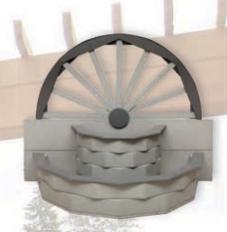

ras





96" American

54" Navy and Beige

47" Beige and Black Absecon, New Jersey







66" Assateague Virginia







#### **Lighting Options**

- Standard Electric Light Fixture
- Beacon Light
- Solar





## 18" Accent Poly Solar Lighthouses



## **Wooden Lighthouse Mailboxes**



4

Wooden Mailboxes (With Cedar Roof and Newspaper Holder)



#### **Wooden Barn Mailboxes**







#### **Wall Mounted Mailboxes**





## **Poly Mailboxes**









### **Lighted Welcome Signs**









Poly Crates 12" Lx 9" Wx 7" H



## Poly Garden Benches With Welcome Sign 23" L x 12" D x 29" H



Bat Houses 24" L x 13" W x 3" D



## **Poly Bar Table with 2 stools**



Poly Side Tables 23" x 22" x 22" H Table top engravings are the same as stool tops.



## **Poly Wheel Planters**



Clay with Red



Gray with Dark Gray



Clay with Brown

## **Poly Wishing Wells**



#### **Color Options**

#### STANDARD COLORS



#### PREMIUM COLORS

Clay

Black

**Country Blue** 







White

Dutchway Structures, LLC

Bridgeton Amish Farmers Market 2 Cassidy Ct. 3ridgeton, NJ 08302

Phone: (856) 506-2287

www.dutchwaystructures.com sales@dutchwaystructures.com