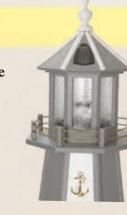

#### Standard Lighthouses 3 ft. to 12 ft. Height Range (Available in Poly or Wood)

Custom Sizes Available • Also Available with Base
All Lighthouses Come with a Standard Electric Light Fixture (Solar Option Available)

#### Deluxe Lighthouses (Available in Poly or Wood)