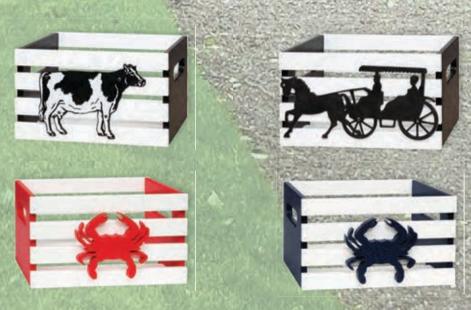

lable)



#### Deluxe Lighthouses (Available in Poly or Wood)

#### **Authentic Replica Colors for:**

Cape Cod, MA Cape Hatteras, NC Absecon, NJ White Shoal, MI

Montauk, NY Barnegat, NJ Cape May, NJ American

St. Augustine, FL Assateague, VA Cape Henry, VA

78" Cape Hatteras





96" American

54" Navy and Beige

47" Beige and Black Absecon, New Jersey







66" Assateague Virginia







#### **Lighting Options**

- Standard Electric Light Fixture
- Beacon Light
- Solar





## 18" Accent Poly Solar Lighthouses



## **Wooden Lighthouse Mailboxes**



4

Wooden Mailboxes (With Cedar Roof and Newspaper Holder)



#### **Wooden Barn Mailboxes**







#### **Wall Mounted Mailboxes**





## **Poly Mailboxes**









### **Lighted Welcome Signs**









Poly Crates 12" Lx 9" Wx 7" H



## Poly Garden Benches With Welcome Sign 23" L x 12" D x 29" H



Bat Houses 24" L x 13" W x 3" D



## **Poly Bar Table with 2 stools**



Poly Side Tables 23" x 22" x 22" H Table top engravings are the same as stool tops.



## **Poly Wheel Planters**



Clay with Red



Gray with Dark Gray



Clay with Brown

## **Poly Wishing Wells**



#### **Color Options**

#### STANDARD COLORS



#### PREMIUM COLORS

Clay

Black

**Country Blue** 







White

Dutchway Structures, LLC

Bridgeton Amish Farmers Market 2 Cassidy Ct. 3ridgeton, NJ 08302

Phone: (856) 506-2287

www.dutchwaystructures.com sales@dutchwaystructures.com