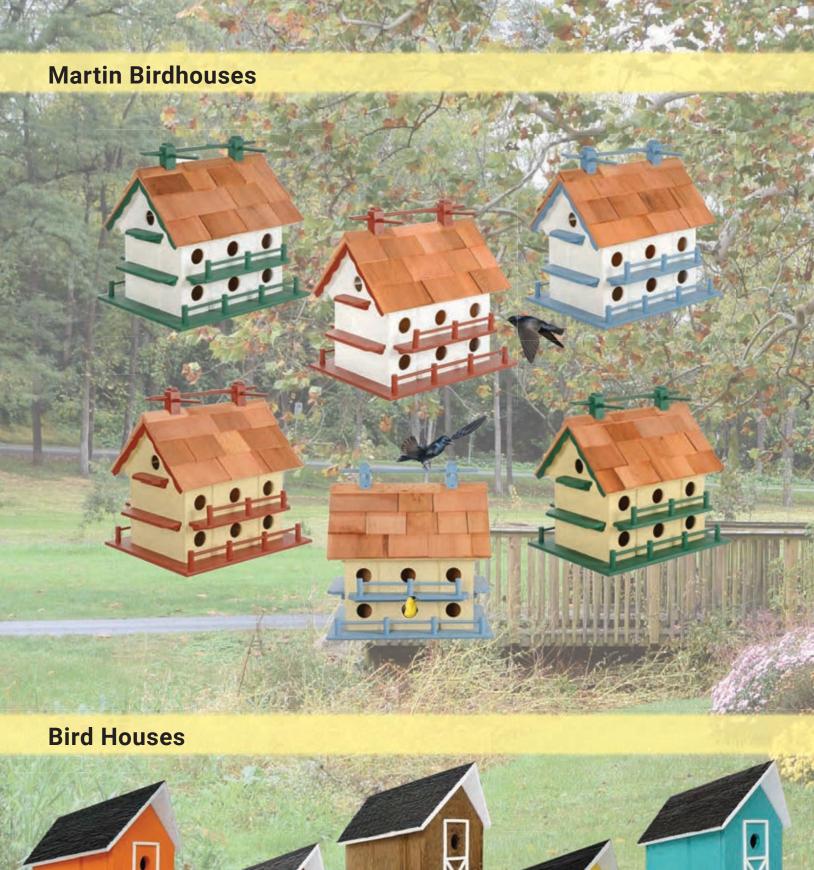

# Quality Built

- Ornamental Lighthouses
- Martin Birdhouses
- Lighted Welcome Signs
- Wishing Wells
- Mailboxes
- Mailbox Posts
- Tables
- Decorative Garden Items

Life and Hope for man is found;
Light prevading, never fading,
Lighting all the world around.