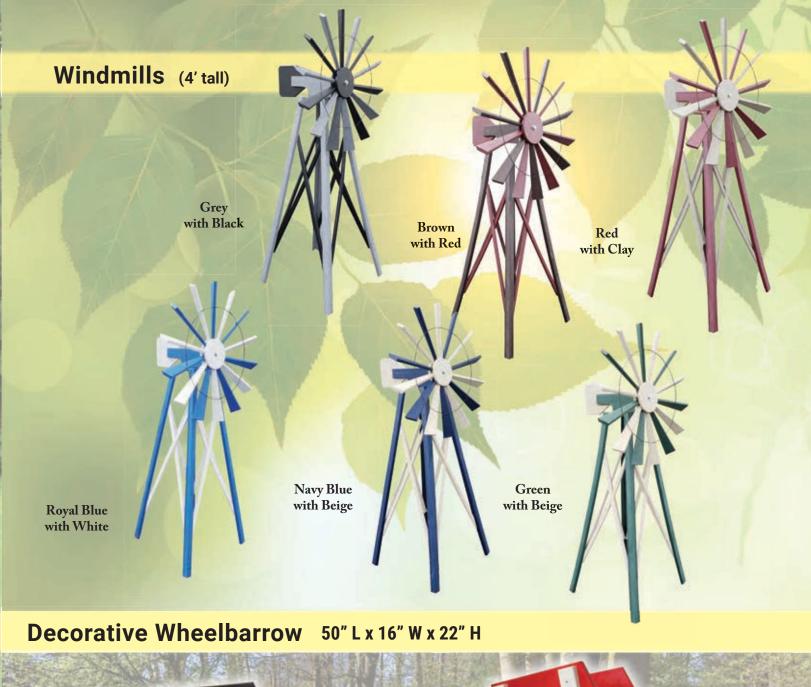

tric Light Fixture (Solar Option Available)



#### Deluxe Lighthouses (Available in Poly or Wood)

#### **Authentic Replica Colors for:**

Cape Cod, MA Cape Hatteras, NC Absecon, NJ White Shoal, MI

Montauk, NY Barnegat, NJ Cape May, NJ American

St. Augustine, FL Assateague, VA Cape Henry, VA

78" Cape Hatteras





96" American

54" Navy and Beige

47" Beige and Black Absecon, New Jersey







66" Assateague Virginia







#### **Lighting Options**

- Standard Electric Light Fixture
- Beacon Light
- Solar





## 18" Accent Poly Solar Lighthouses



## **Wooden Lighthouse Mailboxes**



4

Wooden Mailboxes (With Cedar Roof and Newspaper Holder)



#### **Wooden Barn Mailboxes**







#### **Wall Mounted Mailboxes**





## **Poly Mailboxes**









### **Lighted Welcome Signs**









Poly Crates 12" Lx 9" Wx 7" H



## Poly Garden Benches With Welcome Sign 23" L x 12" D x 29" H



Bat Houses 24" L x 13" W x 3" D



## **Poly Bar Table with 2 stools**



Poly Side Tables 23" x 22" x 22" H Table top engravings are the same as stool tops.



## **Poly Wheel Planters**



Clay with Red



Gray with Dark Gray



Clay with Brown

## **Poly Wishing Wells**



#### **Color Options**

#### STANDARD COLORS



#### PREMIUM COLORS

Clay

Black

**Country Blue** 







White

Dutchway Structures, LLC

Bridgeton Amish Farmers Market 2 Cassidy Ct. 3ridgeton, NJ 08302

Phone: (856) 506-2287

www.dutchwaystructures.com sales@dutchwaystructures.com