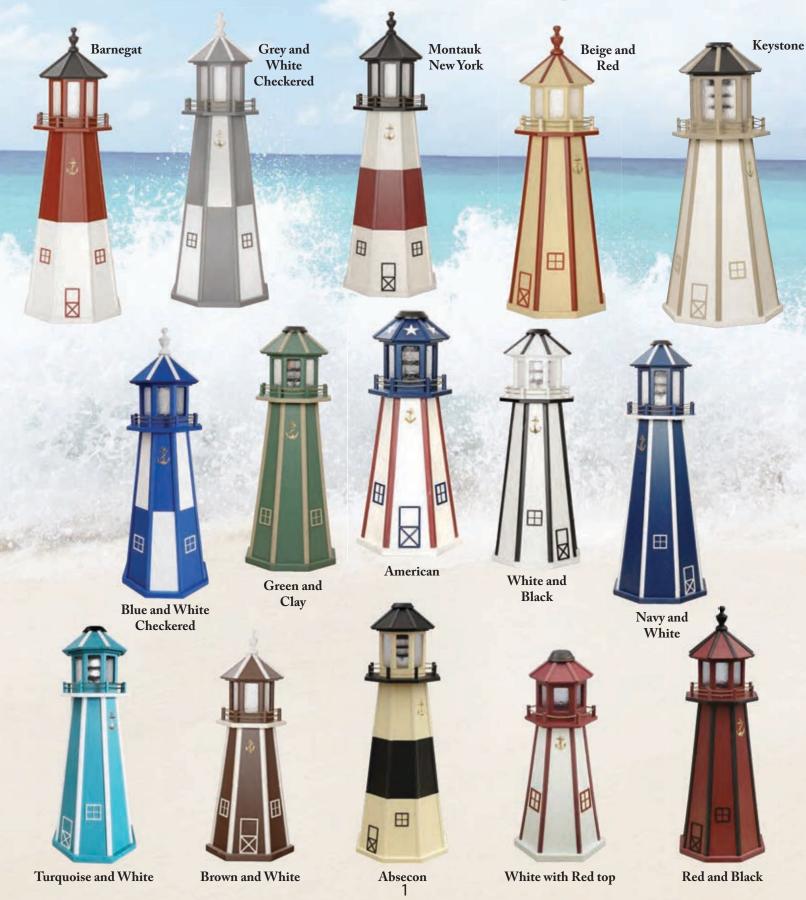

#### Standard Lighthouses 3 ft. to 12 ft. Height Range (Available in Poly or Wood)

Custom Sizes Available • Also Available with Base
All Lighthouses Come with a Standard Electric Light Fixture (Solar Option Available)

#### Deluxe Lighthouses (Available in Poly or Wood)

#### **Authentic Replica Colors for:**

Cape Cod, MA Cape Hatteras, NC Absecon, NJ White Shoal, MI

Montauk, NY Barnegat, NJ Cape May, NJ American

St. Augustine, FL Assateague, VA Cape Henry, VA

78" Cape Hatteras

96" American

54" Navy and Beige

47" Beige and Black Absecon, New Jersey

66" Assateague Virginia