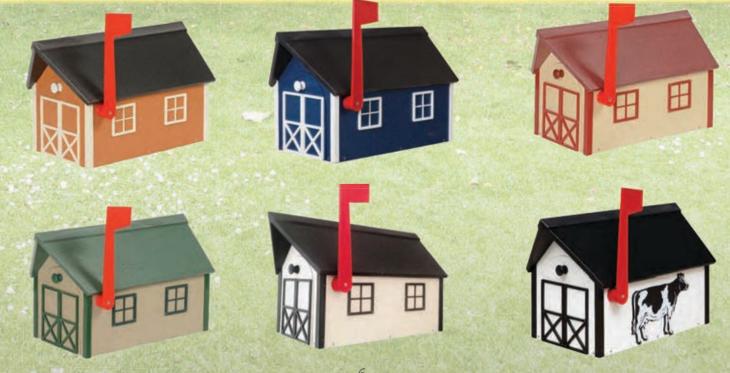

All Lighthouses Come with a Standard Electric Light Fixture (Solar Option Available)



#### Deluxe Lighthouses (Available in Poly or Wood)

#### **Authentic Replica Colors for:**

Cape Cod, MA Cape Hatteras, NC Absecon, NJ White Shoal, MI

Montauk, NY Barnegat, NJ Cape May, NJ American

St. Augustine, FL Assateague, VA Cape Henry, VA

78" Cape Hatteras





96" American

54" Navy and Beige

47" Beige and Black Absecon, New Jersey







66" Assateague Virginia







#### **Lighting Options**

- Standard Electric Light Fixture
- Beacon Light
- Solar





## 18" Accent Poly Solar Lighthouses



## **Wooden Lighthouse Mailboxes**



4

Wooden Mailboxes (With Cedar Roof and Newspaper Holder)



#### **Wooden Barn Mailboxes**







#### **Wall Mounted Mailboxes**





## **Poly Mailboxes**









### **Lighted Welcome Signs**









Poly Crates 12" Lx 9" Wx 7" H



## Poly Garden Benches With Welcome Sign 23" L x 12" D x 29" H



Bat Houses 24" L x 13" W x 3" D



## **Poly Bar Table with 2 stools**



Poly Side Tables 23" x 22" x 22" H Table top engravings are the same as stool tops.



## **Poly Wheel Planters**



Clay with Red



Gray with Dark Gray



Clay with Brown

## **Poly Wishing Wells**



#### **Color Options**

#### STANDARD COLORS



#### PREMIUM COLORS

Clay

Black

**Country Blue** 







White

Dutchway Structures, LLC

Bridgeton Amish Farmers Market 2 Cassidy Ct. 3ridgeton, NJ 08302

Phone: (856) 506-2287

www.dutchwaystructures.com sales@dutchwaystructures.com