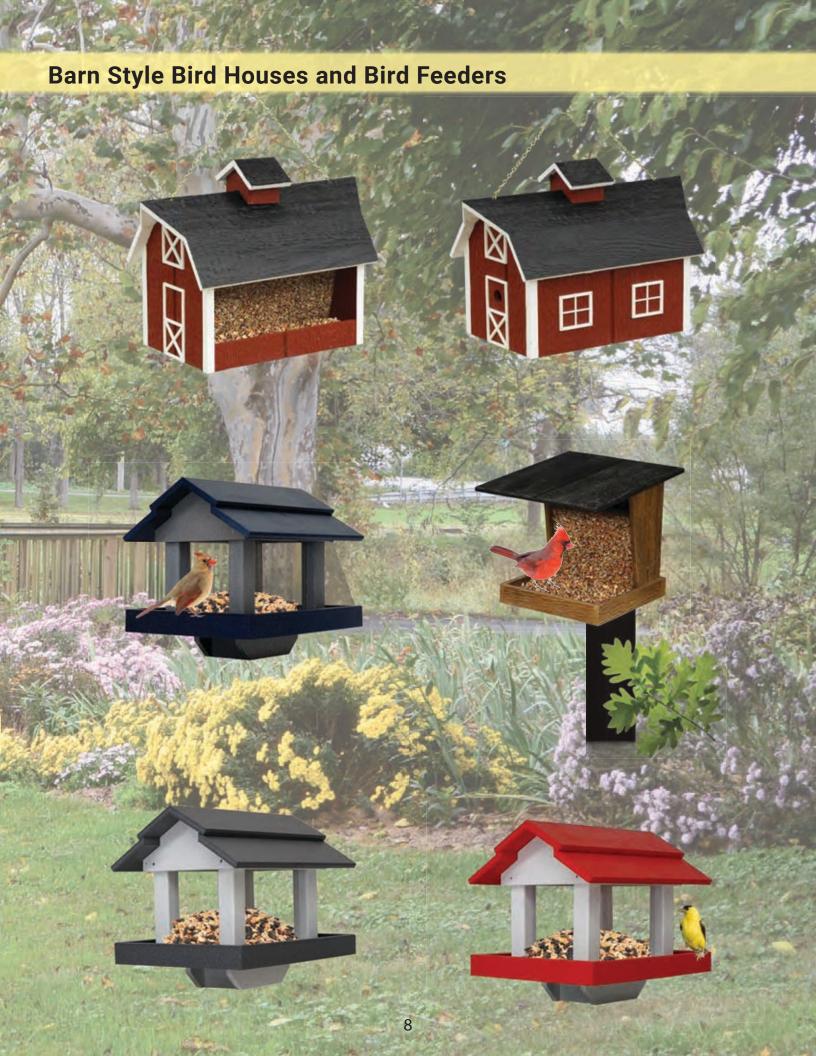

ghthouses Come with a Standard Electric Light Fixture (Solar Option Available)



#### Deluxe Lighthouses (Available in Poly or Wood)

#### **Authentic Replica Colors for:**

Cape Cod, MA Cape Hatteras, NC Absecon, NJ White Shoal, MI

Montauk, NY Barnegat, NJ Cape May, NJ American

St. Augustine, FL Assateague, VA Cape Henry, VA

78" Cape Hatteras





96" American

54" Navy and Beige

47" Beige and Black Absecon, New Jersey







66" Assateague Virginia







#### **Lighting Options**

- Standard Electric Light Fixture
- Beacon Light
- Solar





## 18" Accent Poly Solar Lighthouses



## **Wooden Lighthouse Mailboxes**



4

Wooden Mailboxes (With Cedar Roof and Newspaper Holder)



#### **Wooden Barn Mailboxes**







#### **Wall Mounted Mailboxes**





## **Poly Mailboxes**









### **Lighted Welcome Signs**









Poly Crates 12" Lx 9" Wx 7" H



## Poly Garden Benches With Welcome Sign 23" L x 12" D x 29" H



Bat Houses 24" L x 13" W x 3" D



## **Poly Bar Table with 2 stools**



Poly Side Tables 23" x 22" x 22" H Table top engravings are the same as stool tops.



## **Poly Wheel Planters**



Clay with Red



Gray with Dark Gray



Clay with Brown

## **Poly Wishing Wells**



#### **Color Options**

#### STANDARD COLORS



#### PREMIUM COLORS

Clay

Black

**Country Blue** 







White

Dutchway Structures, LLC

Bridgeton Amish Farmers Market 2 Cassidy Ct. 3ridgeton, NJ 08302

Phone: (856) 506-2287

www.dutchwaystructures.com sales@dutchwaystructures.com