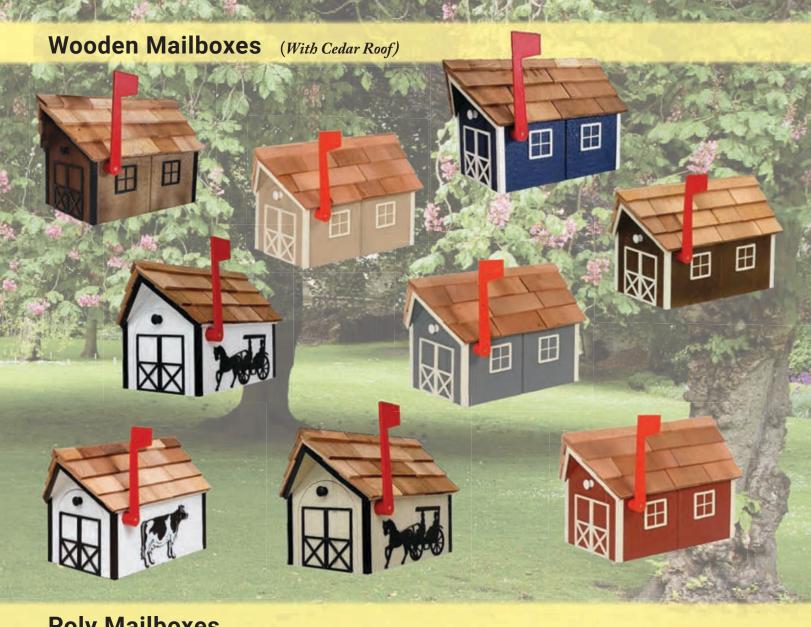

Also Available with Base
All Lighthouses Come with a Standard Electric Light Fixture (Solar Option Available)



#### Deluxe Lighthouses (Available in Poly or Wood)

#### **Authentic Replica Colors for:**

Cape Cod, MA Cape Hatteras, NC Absecon, NJ White Shoal, MI

Montauk, NY Barnegat, NJ Cape May, NJ American

St. Augustine, FL Assateague, VA Cape Henry, VA

78" Cape Hatteras





96" American

54" Navy and Beige

47" Beige and Black Absecon, New Jersey







66" Assateague Virginia







#### **Lighting Options**

- Standard Electric Light Fixture
- Beacon Light
- Solar





## 18" Accent Poly Solar Lighthouses



## **Wooden Lighthouse Mailboxes**



4

Wooden Mailboxes (With Cedar Roof and Newspaper Holder)



#### **Wooden Barn Mailboxes**







#### **Wall Mounted Mailboxes**





## **Poly Mailboxes**









### **Lighted Welcome Signs**









Poly Crates 12" Lx 9" Wx 7" H



## Poly Garden Benches With Welcome Sign 23" L x 12" D x 29" H



Bat Houses 24" L x 13" W x 3" D



## **Poly Bar Table with 2 stools**



Poly Side Tables 23" x 22" x 22" H Table top engravings are the same as stool tops.



## **Poly Wheel Planters**



Clay with Red



Gray with Dark Gray



Clay with Brown

## **Poly Wishing Wells**



#### **Color Options**

#### STANDARD COLORS



#### PREMIUM COLORS

Clay

Black

**Country Blue** 







White

Dutchway Structures, LLC

Bridgeton Amish Farmers Market 2 Cassidy Ct. 3ridgeton, NJ 08302

Phone: (856) 506-2287

www.dutchwaystructures.com sales@dutchwaystructures.com