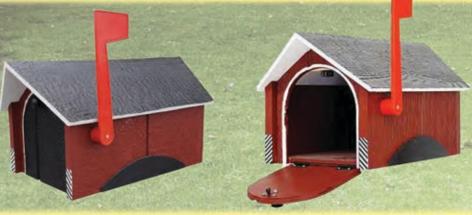

y or Wood)

Custom Sizes Available • Also Available with Base
All Lighthouses Come with a Standard Electric Light Fixture (Solar Option Available)



#### Deluxe Lighthouses (Available in Poly or Wood)

#### **Authentic Replica Colors for:**

Cape Cod, MA Cape Hatteras, NC Absecon, NJ White Shoal, MI

Montauk, NY Barnegat, NJ Cape May, NJ American

St. Augustine, FL Assateague, VA Cape Henry, VA

78" Cape Hatteras





96" American

54" Navy and Beige

47" Beige and Black Absecon, New Jersey







66" Assateague Virginia







#### **Lighting Options**

- Standard Electric Light Fixture
- Beacon Light
- Solar





## 18" Accent Poly Solar Lighthouses



## **Wooden Lighthouse Mailboxes**



4

Wooden Mailboxes (With Cedar Roof and Newspaper Holder)



#### **Wooden Barn Mailboxes**







#### **Wall Mounted Mailboxes**





## **Poly Mailboxes**









### **Lighted Welcome Signs**









Poly Crates 12" Lx 9" Wx 7" H



## Poly Garden Benches With Welcome Sign 23" L x 12" D x 29" H



Bat Houses 24" L x 13" W x 3" D



## **Poly Bar Table with 2 stools**



Poly Side Tables 23" x 22" x 22" H Table top engravings are the same as stool tops.



## **Poly Wheel Planters**



Clay with Red



Gray with Dark Gray



Clay with Brown

## **Poly Wishing Wells**



#### **Color Options**

#### STANDARD COLORS



#### PREMIUM COLORS

Clay

Black

**Country Blue** 







White

Dutchway Structures, LLC

Bridgeton Amish Farmers Market 2 Cassidy Ct. 3ridgeton, NJ 08302

Phone: (856) 506-2287

www.dutchwaystructures.com sales@dutchwaystructures.com