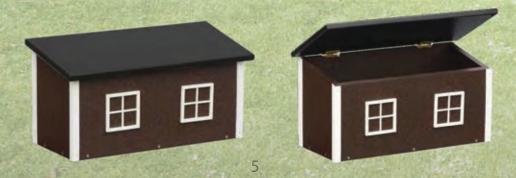

• Also Available with Base
All Lighthouses Come with a Standard Electric Light Fixture (Solar Option Available)



#### Deluxe Lighthouses (Available in Poly or Wood)

#### **Authentic Replica Colors for:**

Cape Cod, MA Cape Hatteras, NC Absecon, NJ White Shoal, MI

Montauk, NY Barnegat, NJ Cape May, NJ American

St. Augustine, FL Assateague, VA Cape Henry, VA

78" Cape Hatteras





96" American

54" Navy and Beige

47" Beige and Black Absecon, New Jersey







66" Assateague Virginia







#### **Lighting Options**

- Standard Electric Light Fixture
- Beacon Light
- Solar





## 18" Accent Poly Solar Lighthouses



## **Wooden Lighthouse Mailboxes**



4

Wooden Mailboxes (With Cedar Roof and Newspaper Holder)



#### **Wooden Barn Mailboxes**







#### **Wall Mounted Mailboxes**





## **Poly Mailboxes**









### **Lighted Welcome Signs**









Poly Crates 12" Lx 9" Wx 7" H



## Poly Garden Benches With Welcome Sign 23" L x 12" D x 29" H



Bat Houses 24" L x 13" W x 3" D



## **Poly Bar Table with 2 stools**



Poly Side Tables 23" x 22" x 22" H Table top engravings are the same as stool tops.



## **Poly Wheel Planters**



Clay with Red



Gray with Dark Gray



Clay with Brown

## **Poly Wishing Wells**



#### **Color Options**

#### STANDARD COLORS



#### PREMIUM COLORS

Clay

Black

**Country Blue** 







White

Dutchway Structures, LLC

Bridgeton Amish Farmers Market 2 Cassidy Ct. 3ridgeton, NJ 08302

Phone: (856) 506-2287

www.dutchwaystructures.com sales@dutchwaystructures.com