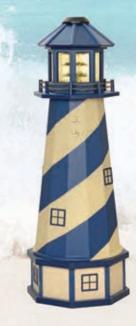

#### Standard Lighthouses 3 ft. to 12 ft. Height Range (Available in Poly or Wood)

Custom Sizes Available • Also Available with Base
All Lighthouses Come with a Standard Electric Light Fixture (Solar Option Available)

#### Deluxe Lighthouses (Available in Poly or Wood)

#### **Authentic Replica Colors for:**

Cape Cod, MA Cape Hatteras, NC Absecon, NJ White Shoal, MI

Montauk, NY Barnegat, NJ Cape May, NJ American

St. Augustine, FL Assateague, VA Cape Henry, VA

78" Cape Hatteras

96" American

54" Navy and Beige

47" Beige and Black Absecon, New Jersey

66" Assateague Virginia