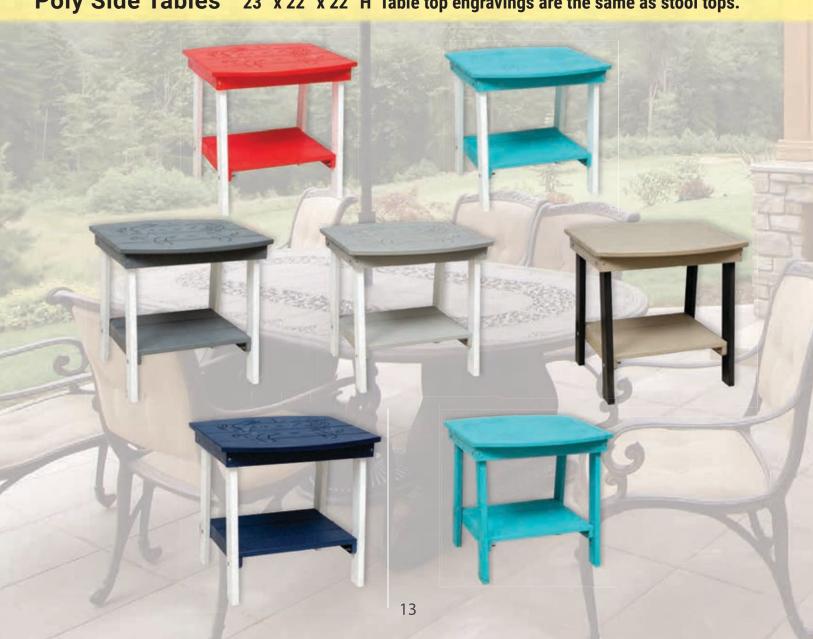

## **Poly Bar Table with 2 stools**

Poly Side Tables 23" x 22" x 22" H Table top engravings are the same as stool tops.