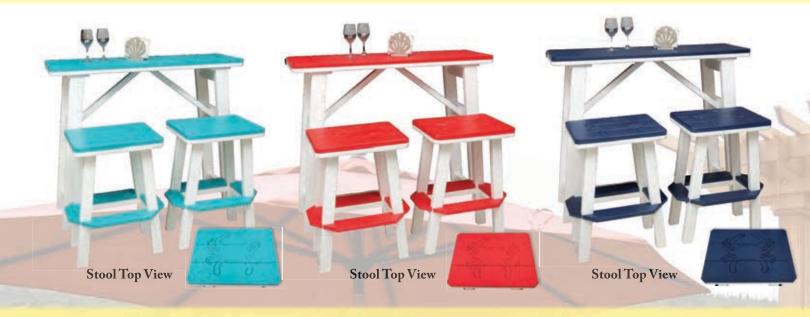

## **Poly Bar Table with 2 stools**

Poly Side Tables 23" x 22" x 22" H Table top engravings are the same as stool tops.