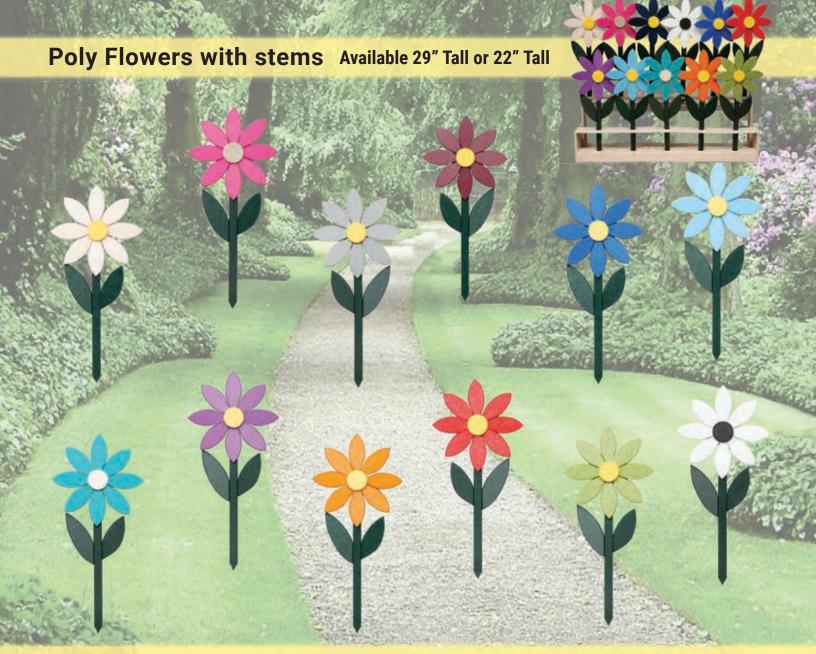

Light Fixture (Solar Option Available)



#### Deluxe Lighthouses (Available in Poly or Wood)

#### **Authentic Replica Colors for:**

Cape Cod, MA Cape Hatteras, NC Absecon, NJ White Shoal, MI

Montauk, NY Barnegat, NJ Cape May, NJ American

St. Augustine, FL Assateague, VA Cape Henry, VA

78" Cape Hatteras





96" American

54" Navy and Beige

47" Beige and Black Absecon, New Jersey







66" Assateague Virginia







#### **Lighting Options**

- Standard Electric Light Fixture
- Beacon Light
- Solar





## 18" Accent Poly Solar Lighthouses



## **Wooden Lighthouse Mailboxes**



4

Wooden Mailboxes (With Cedar Roof and Newspaper Holder)



#### **Wooden Barn Mailboxes**







#### **Wall Mounted Mailboxes**





## **Poly Mailboxes**









### **Lighted Welcome Signs**









Poly Crates 12" Lx 9" Wx 7" H



## Poly Garden Benches With Welcome Sign 23" L x 12" D x 29" H



Bat Houses 24" L x 13" W x 3" D



## **Poly Bar Table with 2 stools**



Poly Side Tables 23" x 22" x 22" H Table top engravings are the same as stool tops.



## **Poly Wheel Planters**



Clay with Red



Gray with Dark Gray



Clay with Brown

## **Poly Wishing Wells**



#### **Color Options**

#### STANDARD COLORS



#### PREMIUM COLORS

Clay

Black

**Country Blue** 







White

Dutchway Structures, LLC

Bridgeton Amish Farmers Market 2 Cassidy Ct. 3ridgeton, NJ 08302

Phone: (856) 506-2287

www.dutchwaystructures.com sales@dutchwaystructures.com