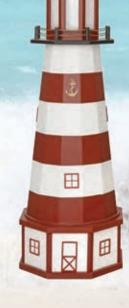

#### Standard Lighthouses 3 ft. to 12 ft. Height Range (Available in Poly or Wood)

Custom Sizes Available • Also Available with Base
All Lighthouses Come with a Standard Electric Light Fixture (Solar Option Available)

#### Deluxe Lighthouses (Available in Poly or Wood)

#### **Authentic Replica Colors for:**

Cape Cod, MA Cape Hatteras, NC Absecon, NJ White Shoal, MI

Montauk, NY Barnegat, NJ Cape May, NJ American

St. Augustine, FL Assateague, VA Cape Henry, VA

78" Cape Hatteras

96" American

54" Navy and Beige

47" Beige and Black Absecon, New Jersey

66" Assateague Virginia