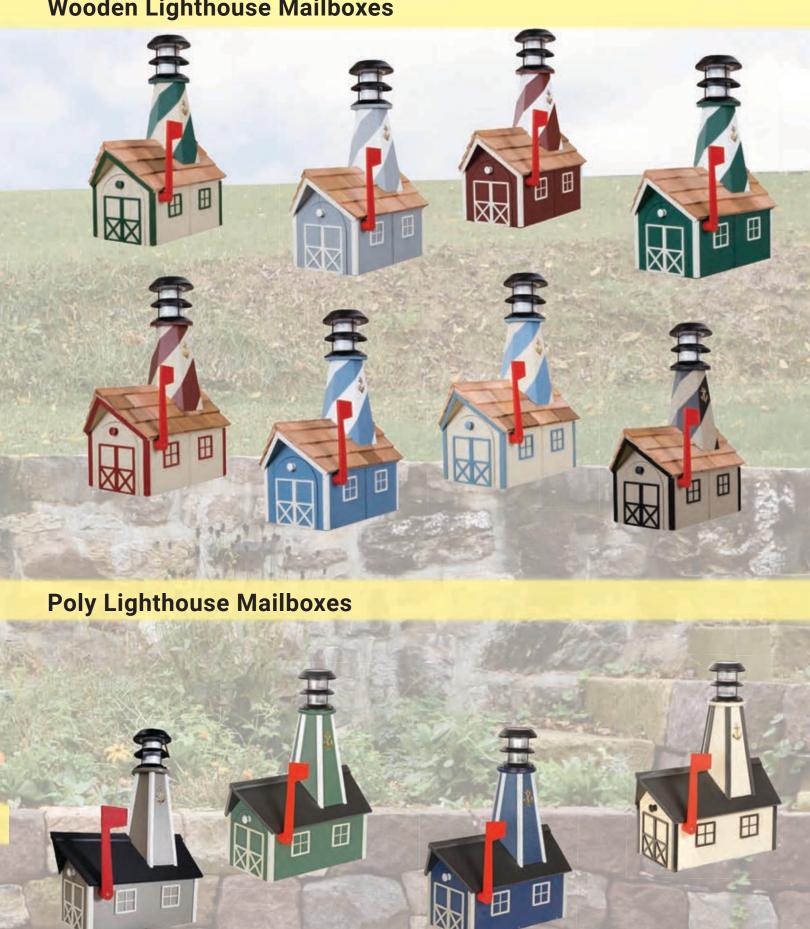

## **Wooden Lighthouse Mailboxes**

4

Wooden Mailboxes (With Cedar Roof and Newspaper Holder)

## **Poly Mailboxes**