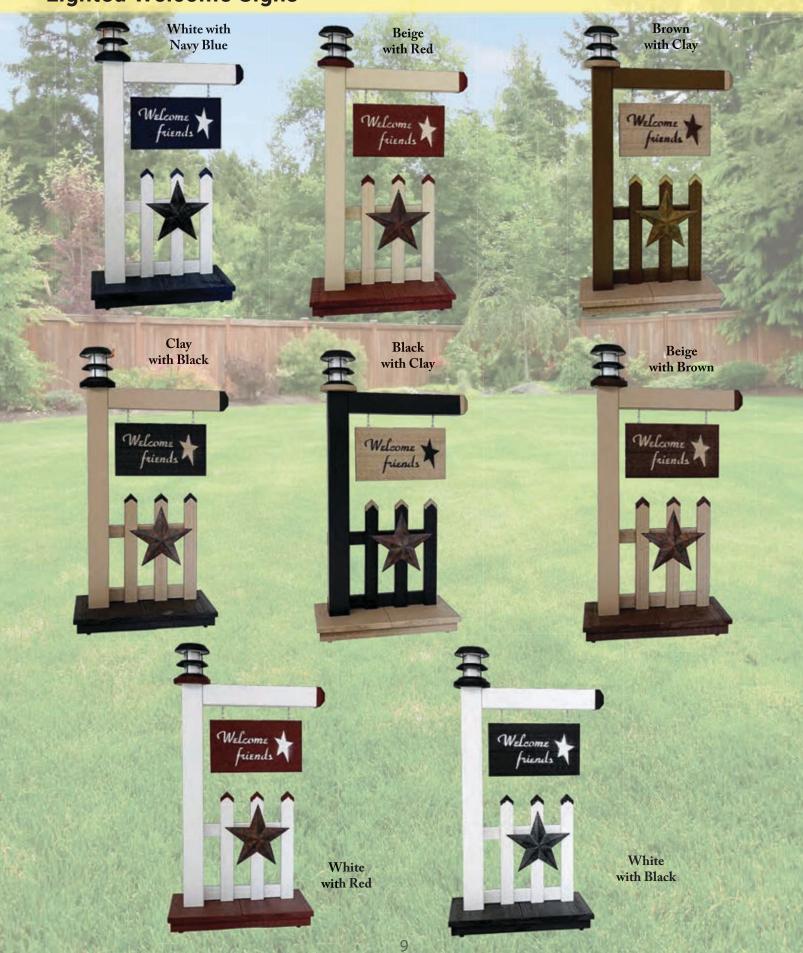

ectric Light Fixture (Solar Option Available)



#### Deluxe Lighthouses (Available in Poly or Wood)

#### **Authentic Replica Colors for:**

Cape Cod, MA Cape Hatteras, NC Absecon, NJ White Shoal, MI

Montauk, NY Barnegat, NJ Cape May, NJ American

St. Augustine, FL Assateague, VA Cape Henry, VA

78" Cape Hatteras





96" American

54" Navy and Beige

47" Beige and Black Absecon, New Jersey







66" Assateague Virginia







#### **Lighting Options**

- Standard Electric Light Fixture
- Beacon Light
- Solar





## 18" Accent Poly Solar Lighthouses



## **Wooden Lighthouse Mailboxes**



4

Wooden Mailboxes (With Cedar Roof and Newspaper Holder)



#### **Wooden Barn Mailboxes**







#### **Wall Mounted Mailboxes**





## **Poly Mailboxes**









### **Lighted Welcome Signs**









Poly Crates 12" Lx 9" Wx 7" H



## Poly Garden Benches With Welcome Sign 23" L x 12" D x 29" H



Bat Houses 24" L x 13" W x 3" D



## **Poly Bar Table with 2 stools**



Poly Side Tables 23" x 22" x 22" H Table top engravings are the same as stool tops.



## **Poly Wheel Planters**



Clay with Red



Gray with Dark Gray



Clay with Brown

## **Poly Wishing Wells**



#### **Color Options**

#### STANDARD COLORS



#### PREMIUM COLORS

Clay

Black

**Country Blue** 







White

Dutchway Structures, LLC

Bridgeton Amish Farmers Market 2 Cassidy Ct. 3ridgeton, NJ 08302

Phone: (856) 506-2287

www.dutchwaystructures.com sales@dutchwaystructures.com