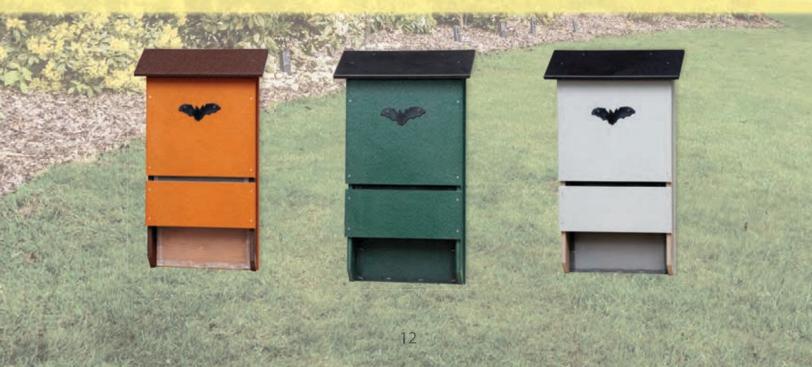

## Poly Garden Benches With Welcome Sign 23" L x 12" D x 29" H

Bat Houses 24" L x 13" W x 3" D