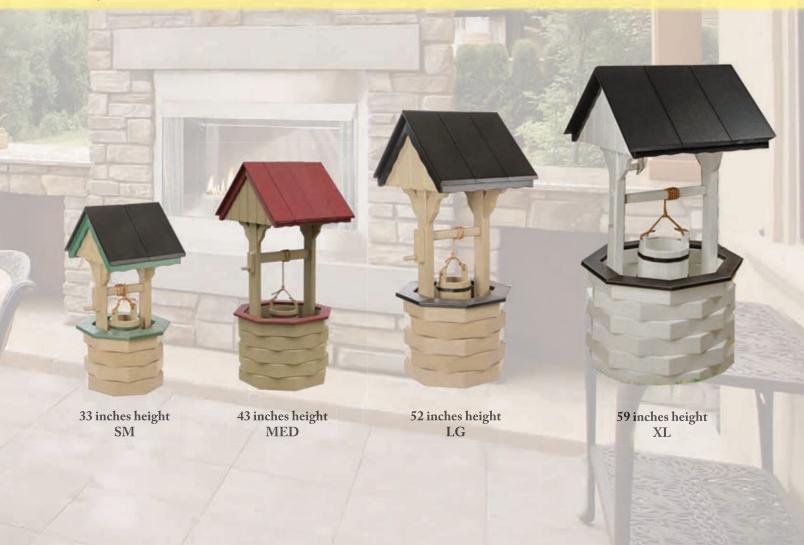

n, New Jersey







66" Assateague Virginia







#### **Lighting Options**

- Standard Electric Light Fixture
- Beacon Light
- Solar





## 18" Accent Poly Solar Lighthouses



## **Wooden Lighthouse Mailboxes**



4

Wooden Mailboxes (With Cedar Roof and Newspaper Holder)



#### **Wooden Barn Mailboxes**







#### **Wall Mounted Mailboxes**





## **Poly Mailboxes**









### **Lighted Welcome Signs**









Poly Crates 12" Lx 9" Wx 7" H



## Poly Garden Benches With Welcome Sign 23" L x 12" D x 29" H



Bat Houses 24" L x 13" W x 3" D



## **Poly Bar Table with 2 stools**



Poly Side Tables 23" x 22" x 22" H Table top engravings are the same as stool tops.



## **Poly Wheel Planters**



Clay with Red



Gray with Dark Gray



Clay with Brown

## **Poly Wishing Wells**



#### **Color Options**

#### STANDARD COLORS



#### PREMIUM COLORS

Clay

Black

**Country Blue** 







White

Dutchway Structures, LLC

Bridgeton Amish Farmers Market 2 Cassidy Ct. 3ridgeton, NJ 08302

Phone: (856) 506-2287

www.dutchwaystructures.com sales@dutchwaystructures.com