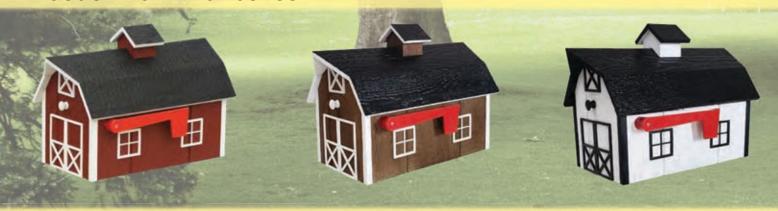

Poly or Wood)

Custom Sizes Available • Also Available with Base
All Lighthouses Come with a Standard Electric Light Fixture (Solar Option Available)



#### Deluxe Lighthouses (Available in Poly or Wood)

#### **Authentic Replica Colors for:**

Cape Cod, MA Cape Hatteras, NC Absecon, NJ White Shoal, MI

Montauk, NY Barnegat, NJ Cape May, NJ American

St. Augustine, FL Assateague, VA Cape Henry, VA

78" Cape Hatteras





96" American

54" Navy and Beige

47" Beige and Black Absecon, New Jersey







66" Assateague Virginia







#### **Lighting Options**

- Standard Electric Light Fixture
- Beacon Light
- Solar





## 18" Accent Poly Solar Lighthouses



## **Wooden Lighthouse Mailboxes**



4

Wooden Mailboxes (With Cedar Roof and Newspaper Holder)



#### **Wooden Barn Mailboxes**







#### **Wall Mounted Mailboxes**





## **Poly Mailboxes**









### **Lighted Welcome Signs**









Poly Crates 12" Lx 9" Wx 7" H



## Poly Garden Benches With Welcome Sign 23" L x 12" D x 29" H



Bat Houses 24" L x 13" W x 3" D



## **Poly Bar Table with 2 stools**



Poly Side Tables 23" x 22" x 22" H Table top engravings are the same as stool tops.



## **Poly Wheel Planters**



Clay with Red



Gray with Dark Gray



Clay with Brown

## **Poly Wishing Wells**



#### **Color Options**

#### STANDARD COLORS



#### PREMIUM COLORS

Clay

Black

**Country Blue** 







White

Dutchway Structures, LLC

Bridgeton Amish Farmers Market 2 Cassidy Ct. 3ridgeton, NJ 08302

Phone: (856) 506-2287

www.dutchwaystructures.com sales@dutchwaystructures.com