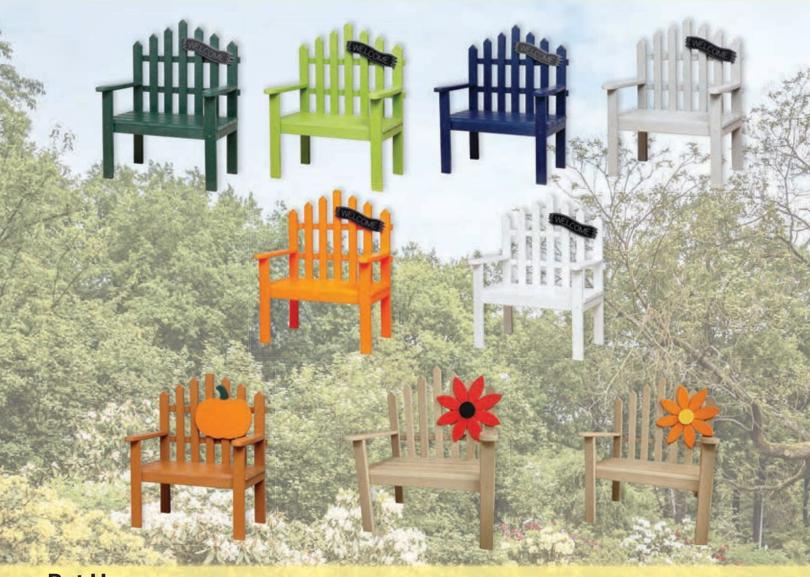

## Poly Garden Benches With Welcome Sign 23" L x 12" D x 29" H

Bat Houses 24" L x 13" W x 3" D