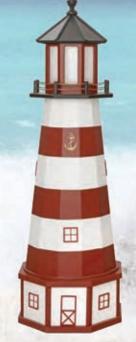

#### Standard Lighthouses 3 ft. to 12 ft. Height Range (Available in Poly or Wood)

Custom Sizes Available • Also Available with Base
All Lighthouses Come with a Standard Electric Light Fixture (Solar Option Available)

#### Deluxe Lighthouses (Available in Poly or Wood)

#### **Authentic Replica Colors for:**

Cape Cod, MA Cape Hatteras, NC Absecon, NJ White Shoal, MI

Montauk, NY Barnegat, NJ Cape May, NJ American

St. Augustine, FL Assateague, VA Cape Henry, VA

78" Cape Hatteras

96" American

54" Navy and Beige

47" Beige and Black Absecon, New Jersey

66" Assateague Virginia