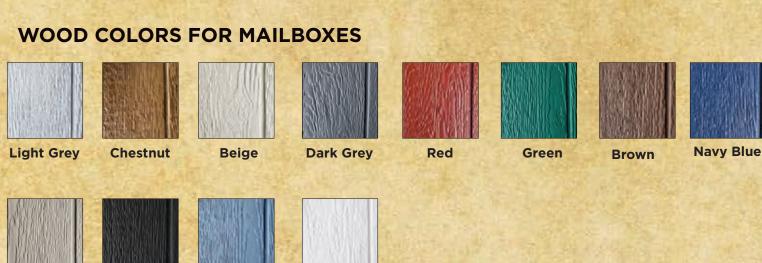

## **Wooden Lighthouse Mailboxes**

4

Wooden Mailboxes (With Cedar Roof and Newspaper Holder)

#### **Color Options**

#### STANDARD COLORS