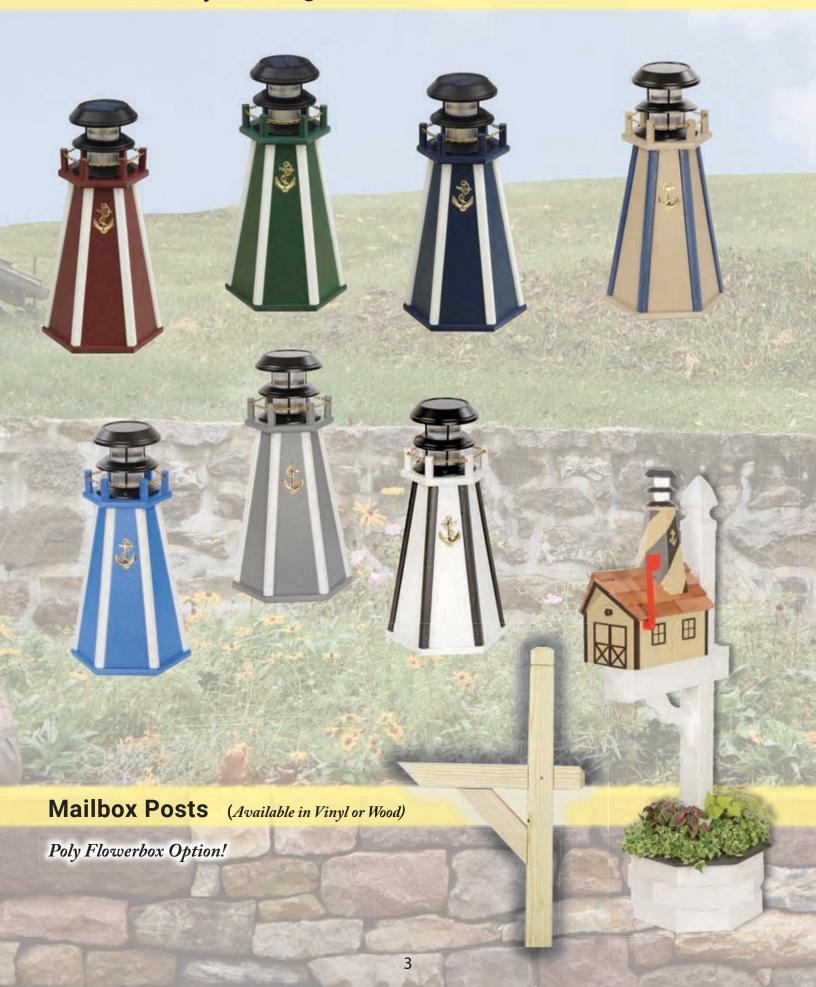

ing, never fading,
Lighting all the world around.

-S.F. Coffman

#### Standard Lighthouses 3 ft. to 12 ft. Height Range (Available in Poly or Wood)

Custom Sizes Available • Also Available with Base
All Lighthouses Come with a Standard Electric Light Fixture (Solar Option Available)



#### Deluxe Lighthouses (Available in Poly or Wood)

#### **Authentic Replica Colors for:**

Cape Cod, MA Cape Hatteras, NC Absecon, NJ White Shoal, MI

Montauk, NY Barnegat, NJ Cape May, NJ American

St. Augustine, FL Assateague, VA Cape Henry, VA

78" Cape Hatteras





96" American

54" Navy and Beige

47" Beige and Black Absecon, New Jersey







66" Assateague Virginia







#### **Lighting Options**

- Standard Electric Light Fixture
- Beacon Light
- Solar





## 18" Accent Poly Solar Lighthouses



## **Wooden Lighthouse Mailboxes**



4

Wooden Mailboxes (With Cedar Roof and Newspaper Holder)



#### **Wooden Barn Mailboxes**







#### **Wall Mounted Mailboxes**





## **Poly Mailboxes**









### **Lighted Welcome Signs**









Poly Crates 12" Lx 9" Wx 7" H



## Poly Garden Benches With Welcome Sign 23" L x 12" D x 29" H



Bat Houses 24" L x 13" W x 3" D



## **Poly Bar Table with 2 stools**



Poly Side Tables 23" x 22" x 22" H Table top engravings are the same as stool tops.



## **Poly Wheel Planters**



Clay with Red



Gray with Dark Gray



Clay with Brown

## **Poly Wishing Wells**



#### **Color Options**

#### STANDARD COLORS



#### PREMIUM COLORS

Clay

Black

**Country Blue** 







White

Dutchway Structures, LLC

Bridgeton Amish Farmers Market 2 Cass