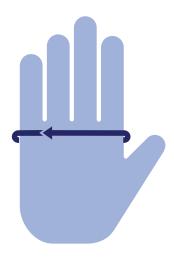

## **GOLF GLOVE SIZING**

Our golf gloves are designed to be extremely comfortable and act as a second skin. With the help our sizing guide we can get you into a perfect fitting glove.

To determine your golf glove size, simply measure the circumference of your glove hand around the knuckles. We currently only offer gloves for right handed players. If you are right handed, please measure your left hand.