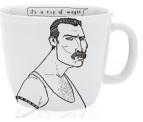

## It's a cup of magic

Handmade bone china porcelain, made for dishwasher and microwave. Immune to the change of trends.

Iconic images of popular culture, illustrated by polona of polonapolona. devastatingly charming.