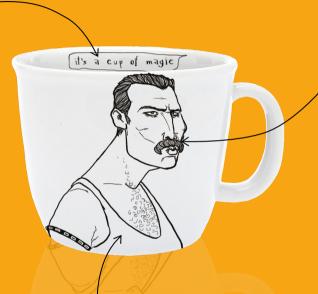

## It's a cup of magic

Handmade bone china porcelain, made for dishwasher and microwave. Immune to the change of trends.

Iconic images of popular culture, illustrated by polona of polonapolona. devastatingly charming.

# Greatest Hits, vol. 2

the glam rocker big cup, 3830062000093

the mercurial champion big cup, 3830062000598

Besides carrying the biggest stars, these cups bring a sense of style to the table. They can be a statement of intent, proof of taste or just the best gift you ever got.