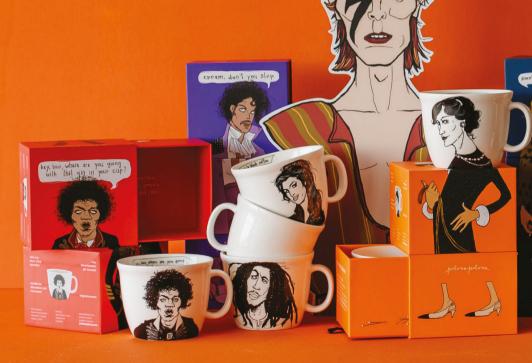

## It's a cup of magic

Handmade bone china porcelain, made for dishwasher and microwave. Immune to the change of trends.

Iconic images of popular culture, illustrated by polona of polonapolona. devastatingly charming.

# Greatest Hits, vol. 1

the atomic relativist big cup, 3830062000185

the soulful rockabilly big cup, 3830062000109

Beautiful, but a bit wild. Creative but also reliable. Inspired by pop culture's greatest names, PolonaPolona cups are here to bring magic to everyday life.

the pop celebrity big cup, 3830062000918

the fair ingenue big cup, 3830062000055

the reggae lion big cup, 3830062000055

the royal femme fatale big cup, 3830062000093

the chicest parisienne big cup, 3830062000093