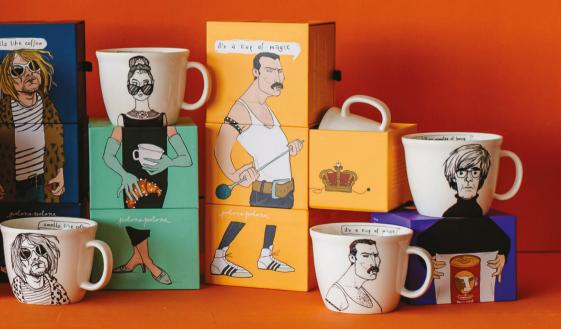

# Greatest Hits, vol. 2

the glam rocker big cup, 3830062000093

the mercurial champion big cup, 3830062000598

Besides carrying the biggest stars, these cups bring a sense of style to the table. They can be a statement of intent, proof of taste or just the best gift you ever got.

the tweezerless icon big cup, 3830062000222

the braless flower child big cup, 3830062000130

the lizard king big cup, 3830062000123

the experienced guitar hero big cup, 3830062000291

the delicious grunger big cup, 3830062000406

the platinum goddess big cup, 3830062000246

the storm chaser big cup, 3830062000284

the celebrated cubist big cup, 3830062000789