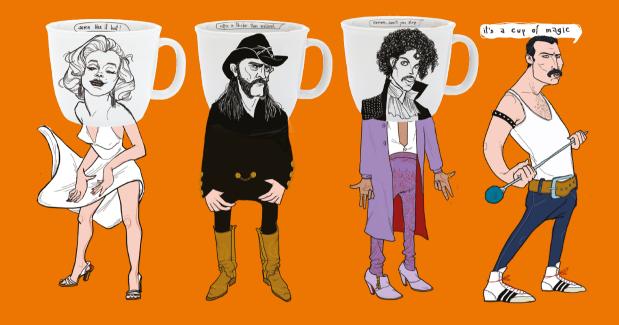

## It's a cup of magic

Handmade bone china porcelain, made for dishwasher and microwave. Immune to the change of trends.

Iconic images of popular culture, illustrated by polona of polonapolona. devastatingly charming.

# Greatest Hits, vol. 1

the atomic relativist big cup, 3830062000185

the soulful rockabilly big cup, 3830062000109

Beautiful, but a bit wild. Creative but also reliable. Inspired by pop culture's greatest names, PolonaPolona cups are here to bring magic to everyday life.

# Greatest Hits, vol. 2

the glam rocker big cup, 3830062000093

the mercurial champion big cup, 3830062000598

Besides carrying the biggest stars, these cups bring a sense of style to the table. They can be a statement of intent, proof of taste or just the best gift you ever got.

## I want to wake up with you

the naked pacifist big cup, 3830062000581

the embodiment of rock'n'roll big cup, 3830062000635

PolonaPolona world is as wide and as colourful as is pop culture itself. But on the top of the bestsellers list, there are the only biggest minds, hearts and left hands of our time.