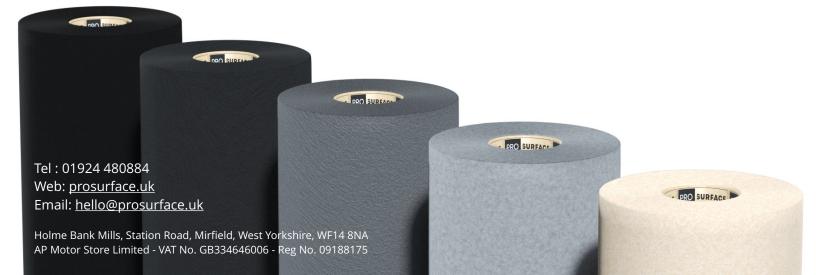

| Material   | 100% Polypropylene Fibre                   | Weight          | 300gms./sq.m. + 5%                    |
|------------|--------------------------------------------|-----------------|---------------------------------------|
| Roll Width | 2 Metre                                    | Max Roll Length | 50 Metres                             |
| Thickness  | Approx 3-4mm                               | Safety          | Flame Retardant Tested<br>To FMVSS302 |
| Colours    | Anthracite, Beige, Black,<br>Silver, Smoke | Finish          | Smooth Velour Style                   |