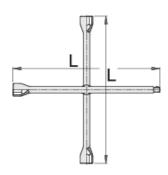

|        | <b>@</b> | <b>@</b> | <b>@</b> |      | L   | <b>1</b> |  |
|--------|----------|----------|----------|------|-----|----------|--|
| 600811 | 17       | 19       | 22       | 1/2" | 370 | 1430     |  |
| 600809 | 17       | 19       | 21       | 23   | 370 | 1511     |  |
| 600812 | 17       | 19       | 22       | 24   | 370 | 1500     |  |
| 600813 | 24       | 27       | 30       | 3/4" | 700 | 4400     |  |
| 600814 | 24       | 27       | 30       | 32   | 700 | 4600     |  |

\* Images of products are symbolic. All dimensions are in mm, and weight in grams. All listed dimensions may vary in tolerance.