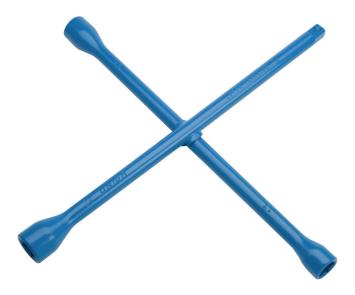

## Four-way rim wrench

## 213/6

Profiles

Standards

ISO 6788

**Product features** 

- material: premium chrome vanadium steel
- drop forged, entirely hardened and tempered
- lacquered
- made according to standard ISO 6788 (only metric dimension)