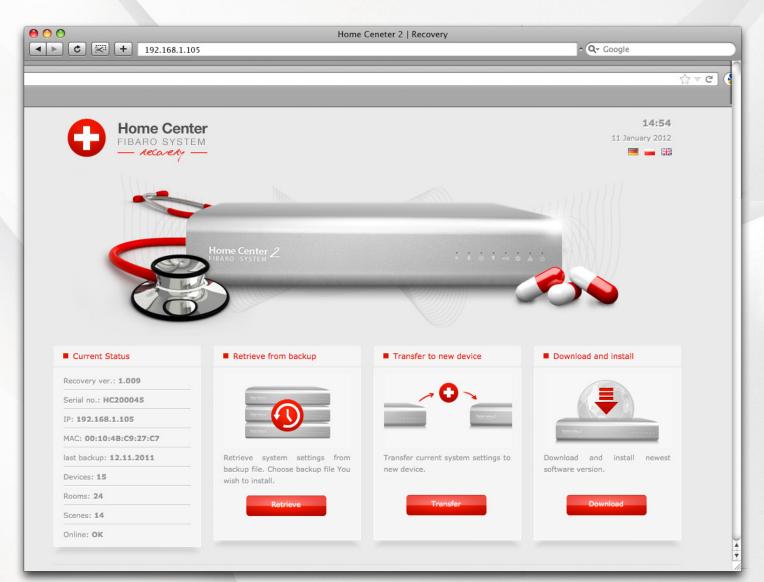

nicznym zwysnamy no sterowania i zarądziała Systimmen Francuscia i zarądziała Systimmen Francuscia i zarądziała Systimmen Francuscia i zonorustują i zestoracznymi komponentami systemu Francuscia czenieszcznymi komponentami systemu Francuscia i zaradziała zar - Rober Shutter,
- Dimmer,
- Dimmer,
- For more information log on to
www.fbaro.com or contact Your local
dealor.
- This package contains: - Home Center 2, - AC/DC adapter

English

Home

Center

Home Center 2

Home Center 2

Your home, Your imagination

© 2011 Fibar Group. All rights reserved. Made in EU.

**Elegant and modern package** 



# User friendly interface





# Simple configuration





**Roller Shutter** 

Dimmer



# **Additional panels**





Alarm

Air conditioning



#### Scene interface









# **Recovery Mode**





**Recovery Stick** 



## **Home Center 2 controls**

over 95% of all electric devices at home thanks to the following FIBARO products:



• The smallest in the world micro modules: relay switch, roller shutter and dimmer,



· Door/window sensor,



Universal sensor,



• Wall plug\*.