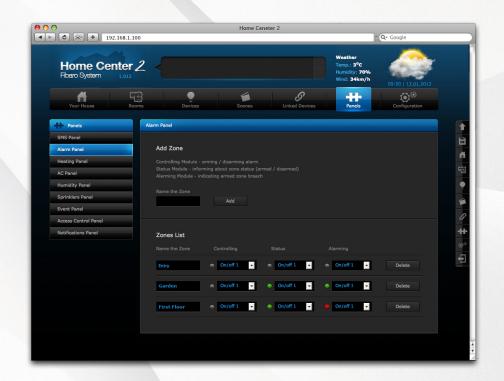

ay Switch 2x1, 5kW, - Relay Switch 1x1kW,

Horne Center 2 jest urządzeniem elektronicznym zwysnamy no sterowania i zarądziała Systimmen Francuscia i zarądziała Systimmen Francuscia i zarądziała Systimmen Francuscia i zonorustują i zestoracznymi komponentami systemu Francuscia czenieszcznymi komponentami systemu Francuscia i zaradziała zar - Rober Shutter,
- Dimmer,
- Dimmer,
- For more information log on to
www.fbaro.com or contact Your local
dealor.
- This package contains: - Home Center 2, - AC/DC adapter

English

Home

Center

Home Center 2

Home Center 2

Your home, Your imagination

© 2011 Fibar Group. All rights reserved. Made in EU.

**Elegant and modern package** 



# User friendly interface





# Simple configuration





**Roller Shutter** 

Dimmer



# **Additional panels**





Alarm

Air conditioning



#### Scene interface









# **Recovery Mode**





**Recovery Stick** 



## **Home Center 2 controls**

over 95% of all electric devices at home thanks to the following FIBARO products:



• The smallest in the world micro modules: relay switch, roller shutter and dimmer,



· Door/window sensor,



Universal sensor,



• Wall plug\*.