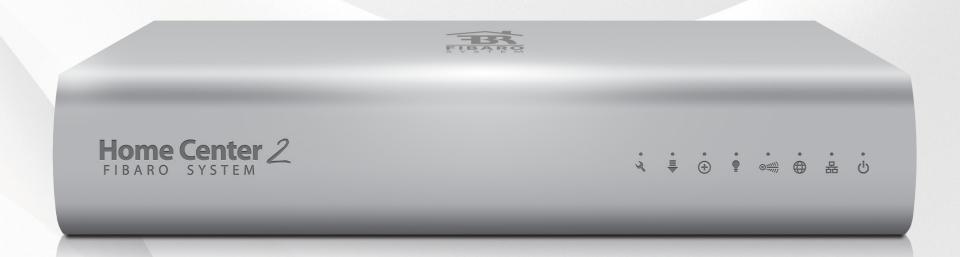

# Home Center 2 FIBARO SYSTEM 2

www.fibarozwaveshop.com

Your home, Your imagination

## The looks

We have put huge emphasis on Home Center 2 looks. Unlike most similar devices, ours is made of solid aluminum which gives it an elegant, seamlessly design.

Polski

- Home Center 2, - 22582CZ 230V,