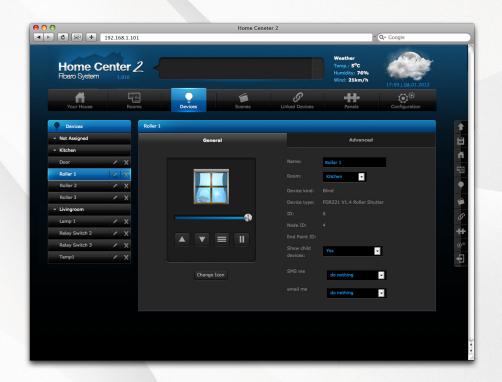

e. Try other Fibatro devices: - Relay Switch 2x1, 5kW, - Relay Switch 2x1, 5kW, - Relay Switch 1x1kW,

Horne Center 2 jest urządzeniem elektronicznym zwysnamy no sterowania i zarądziała Systimmen Francuscia i zarądziała Systimmen Francuscia i zarądziała Systimmen Francuscia i zonorustują i zestoracznymi komponentami systemu Francuscia czenieszcznymi komponentami systemu Francuscia i zaradziała zar - Rober Shutter,
- Dimmer,
- Dimmer,
- For more information log on to
www.fbaro.com or contact Your local
dealor.
- This package contains: - Home Center 2, - AC/DC adapter

English

Home

Center

Home Center 2

Home Center 2

Your home, Your imagination

© 2011 Fibar Group. All rights reserved. Made in EU.

**Elegant and modern package** 



# User friendly interface





# Simple configuration





**Roller Shutter** 

Dimmer



# **Additional panels**





Alarm

Air conditioning



#### Scene interface









# **Recovery Mode**





**Recovery Stick** 



## **Home Center 2 controls**

over 95% of all electric devices at home thanks to the following FIBARO products:



• The smallest in the world micro modules: relay switch, roller shutter and dimmer,



· Door/window sensor,



Universal sensor,



• Wall plug\*.