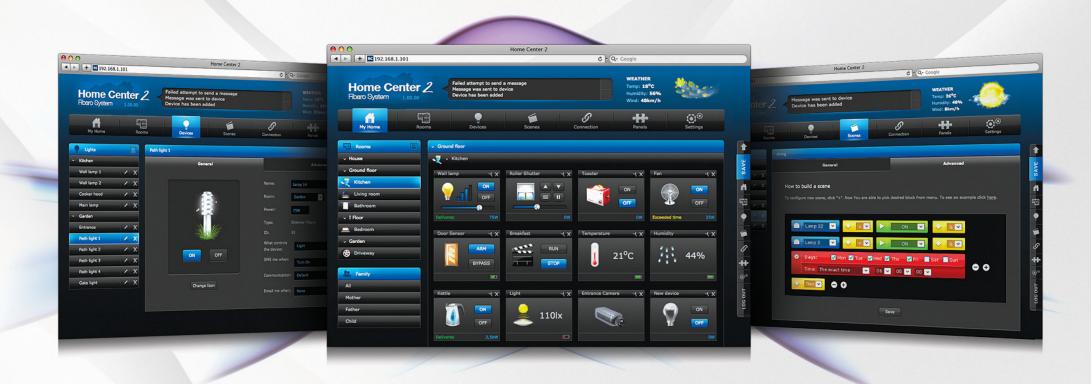

# User friendly interface

# Simple configuration

**Roller Shutter** 

Dimmer

# **Additional panels**

Alarm

Air conditioning

#### Scene interface