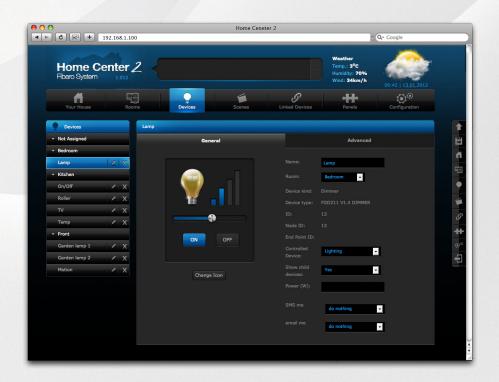

Try other Fibatro devices: - Relay Switch 2x1, 5kW, - Relay Switch 2x1, 5kW, - Relay Switch 1x1kW,

Horne Center 2 jest urządzeniem elektronicznym zwysnamy no sterowania i zarądziała Systimmen Francuscia i zarądziała Systimmen Francuscia i zarądziała Systimmen Francuscia i zonorustują i zestoracznymi komponentami systemu Francuscia czenieszcznymi komponentami systemu Francuscia i zaradziała zar - Rober Shutter,
- Dimmer,
- Dimmer,
- For more information log on to
www.fbaro.com or contact Your local
dealor.
- This package contains: - Home Center 2, - AC/DC adapter

English

Home

Center

Home Center 2

Home Center 2

Your home, Your imagination

© 2011 Fibar Group. All rights reserved. Made in EU.

**Elegant and modern package** 



# User friendly interface





# Simple configuration





**Roller Shutter** 

Dimmer



# **Additional panels**





Alarm

Air conditioning



#### Scene interface









# **Recovery Mode**





**Recovery Stick** 



## **Home Center 2 controls**

over 95% of all electric devices at home thanks to the following FIBARO products:



• The smallest in the world micro modules: relay switch, roller shutter and dimmer,



· Door/window sensor,



Universal sensor,



• Wall plug\*.