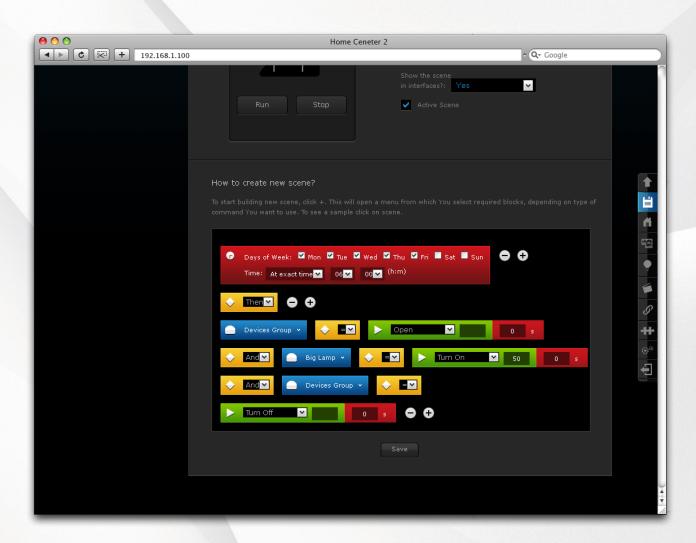

er 2 jest urządzeniem elektronicznym zwysnamy no sterowania i zarądziała Systimmen Francuscia i zarądziała Systimmen Francuscia i zarądziała Systimmen Francuscia i zonorustują i zestoracznymi komponentami systemu Francuscia czenieszcznymi komponentami systemu Francuscia i zaradziała zar - Rober Shutter,
- Dimmer,
- Dimmer,
- For more information log on to
www.fbaro.com or contact Your local
dealor.
- This package contains: - Home Center 2, - AC/DC adapter

English

Home

Center

Home Center 2

Home Center 2

Your home, Your imagination

© 2011 Fibar Group. All rights reserved. Made in EU.

**Elegant and modern package** 



# User friendly interface





# Simple configuration





**Roller Shutter** 

Dimmer



# **Additional panels**





Alarm

Air conditioning



#### Scene interface









# **Recovery Mode**





**Recovery Stick** 



## **Home Center 2 controls**

over 95% of all electric devices at home thanks to the following FIBARO products:



• The smallest in the world micro modules: relay switch, roller shutter and dimmer,



· Door/window sensor,



Universal sensor,



• Wall plug\*.