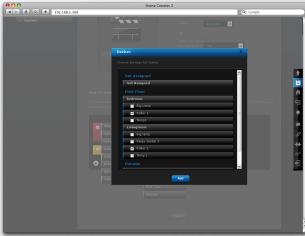

jest urządzeniem elektronicznym zwysnamy no sterowania i zarądziała Systimmen Francuscia i zarądziała Systimmen Francuscia i zarądziała Systimmen Francuscia i zonorustują i zestoracznymi komponentami systemu Francuscia czenieszcznymi komponentami systemu Francuscia i zaradziała zar - Rober Shutter,
- Dimmer,
- Dimmer,
- For more information log on to
www.fbaro.com or contact Your local
dealor.
- This package contains: - Home Center 2, - AC/DC adapter

English

Home

Center

Home Center 2

Home Center 2

Your home, Your imagination

© 2011 Fibar Group. All rights reserved. Made in EU.

**Elegant and modern package** 



# User friendly interface





# Simple configuration





**Roller Shutter** 

Dimmer



# **Additional panels**





Alarm

Air conditioning



#### Scene interface









# **Recovery Mode**





**Recovery Stick** 



## **Home Center 2 controls**

over 95% of all electric devices at home thanks to the following FIBARO products:



• The smallest in the world micro modules: relay switch, roller shutter and dimmer,



· Door/window sensor,



Universal sensor,



• Wall plug\*.