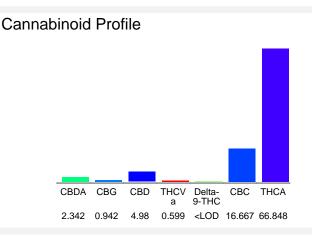

### Cannabinoid Profile by HPLC

| <b>0.00%</b><br>Delta-9-THC         |
|-------------------------------------|
| <b>4.98%</b><br>CBD                 |
| <b>92.38%</b><br>Total Cannabinoids |
|                                     |

| Cannabinoid                                                                                            | % wt                                            | mg/g                |
|--------------------------------------------------------------------------------------------------------|-------------------------------------------------|---------------------|
| CBDA                                                                                                   | 2.342                                           | 23.42               |
| CBG                                                                                                    | 0.942                                           | 9.42                |
| CBD                                                                                                    | 4.98                                            | 49.8                |
| THCVa                                                                                                  | 0.599                                           | 5.99                |
| Delta-9-THC                                                                                            | <lod< td=""><td><lod< td=""></lod<></td></lod<> | <lod< td=""></lod<> |
| CBC                                                                                                    | 16.67                                           | 166.67              |
| THCA                                                                                                   | 66.85                                           | 668.48              |
| Total Cannabinoids                                                                                     | 92.38                                           | 923.8               |
| Calculated Total THC                                                                                   | 58.63                                           | 586.26              |
| Calculated CBD Yield                                                                                   | 7.03                                            | 70.34               |
| Calculated Total THC = Delta-9-THC + 0.877 * THCA<br>Calculated Maximum CBD Yield = CBD + 0.877 * CBDA |                                                 |                     |

| Gaimabiniola                                      | 70 111                                          |                     |  |
|---------------------------------------------------|-------------------------------------------------|---------------------|--|
| CBDA                                              | 2.342                                           | 23.42               |  |
| CBG                                               | 0.942                                           | 9.42                |  |
| CBD                                               | 4.98                                            | 49.8                |  |
| THCVa                                             | 0.599                                           | 5.99                |  |
| Delta-9-THC                                       | <lod< td=""><td><lod< td=""></lod<></td></lod<> | <lod< td=""></lod<> |  |
| CBC                                               | 16.67                                           | 166.67              |  |
| THCA                                              | 66.85                                           | 668.48              |  |
| Total Cannabinoids                                | 92.38                                           | 923.8               |  |
| Calculated Total THC                              | 58.63                                           | 586.26              |  |
| Calculated CBD Yield                              | 7.03                                            | 70.34               |  |
| Calculated Total THC = Delta-9-THC + 0.877 * THCA |                                                 |                     |  |
| Calculated Maximum CBD Yield = CBD + 0.877 * CBDA |                                                 |                     |  |