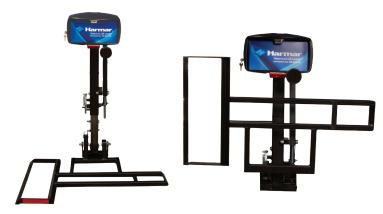

## **Features & Benefits**

- Lightweight, open platform with unobtrusive, contemporary design
- Fully automatic hold-down foot with rear wheel cradle
- Class I hitch (or higher) capable

AL015 Micro Lift also available with GB106 Buzzaround Lite Scooter in AL915 Mobility Bundle.

| Specifications   | AL015                                        |
|------------------|----------------------------------------------|
| Accommodates     | Micro scooters                               |
| Platform         | 21" x 35" platform                           |
| Lifting Capacity | 135 lbs. (61 kg)                             |
| Installed Weight | 62 lbs. (28 kg)                              |
| Power            | Fully powered                                |
| Securement       | Automatic hold-down foot & rear wheel cradle |
| Hitch            | Class I or greater                           |
| Options          | Battery pack, Swing-Away, scooter covers     |
| Warranty         | 3-year transferable                          |