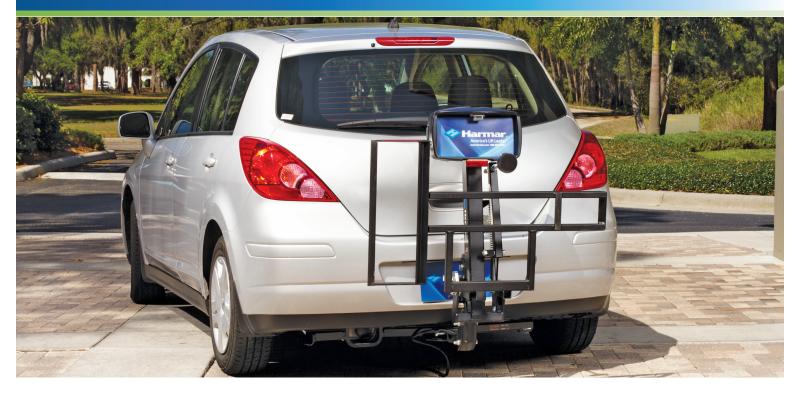

## Micro Scooter Lift AL015

## Micro Lift for People on the Go

Ideal for compact three-wheel scooters and fits many smaller vehicles. Available individually or bundled with GB106 Buzzaround Lite.

## **Features & Benefits**

- Lightweight, open platform with unobtrusive, contemporary design
- Fully automatic hold-down foot with rear wheel cradle
- Class I hitch (or higher) capable

AL015 Micro Lift also available with GB106 Buzzaround Lite Scooter in AL915 Mobility Bundle.