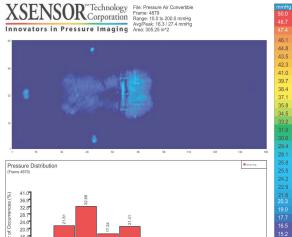

| sure | 16.3     |
|------|----------|
| е    | 27.4     |
|      | 305.25   |
| s    |          |
|      | Male     |
|      | 72 years |
|      | 6' 2"    |
|      | 217 lb   |
|      |          |
|      | 6' 2'    |

static mode using XSENSOR X3 MEDICAL version 6.0

Patient lying in supine position for 15 minutes while testing.

Over 93% of total body area is mapped with a reading under 23.5 mmHg.

Over 71% of total body area is mapped with a reading under 18 mmHg.

Average pressure is 16.3 mmHg.

Pressure relieving is under 32 mmHg.

(Group II E0277 when used with APM pump)