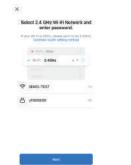

### 2. Register and log in

- 3. Ensure that the phone is connected to 2.4GHz Wi-Fi network, and enable 4GHz mobile data. Bluetooth and GPS. When the device needs to connect to the app, long press the control button for 5 seconds. When the white light flashes, the user can open the app to access the network. If the device fails to access the network for 3 minutes, the device automatically enters the steady-on mode. If the device needs to access the network again, long press the control button for 5 seconds. When white light flashes, the network can be configured.
- 4. Automatically search for devices (recommended first). The APP home page interface will automatically pop up (Find the devices to be added). Click Add or click + icon on the upper right corner of the APP home page, to choose Add Device and enter the Add interface for selecting the device to be added.

Select a network and click Next.

6. The device is now in the linking state. It means added successfully when appear " $\sqrt{}$ " and the red light stops breathing.

7. Manually add a device. The device must be in the connected state. Click Add in the upper right corner of the home page to select Add Device. On the Add Device page, choose Lighting-Light Source (BLE+Wi-Fi).