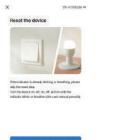

\_\_\_

8. Continue to configure the network and confirm that the light flashes quickly or breathes.

10. Select 2.4 GHz Wi-Fi network and enter the password, and then click Next.

Reset Disvice Step by Step :