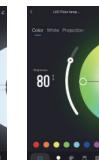

White and warm light interface.

· \* 7

Colors interface.

Check the third-party voice devices supported by the device by clicking the writing icon in the upper right corner.

Projection interface.

The device supports Alexa and Google Assistant