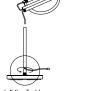

**DIMENSIONS** 

Cord: 78

docking

Threaded rotation

docking

Splice each section of

lamp body in turn

Take out the original pattern card sleeve and replace it with another pattern card sleeve.

(unit:inch)