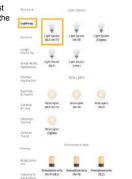

White and warm light interface.

· \* 7

Colors interface.

Check the third-party voice devices supported by the device by clicking the writing icon in the upper right corner.

Projection interface.

The device supports Alexa and Google Assistant