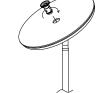

docking

Threaded rotation

docking

Splice each section of

lamp body in turn

Take out the original pattern card sleeve and replace it with another pattern card sleeve.

(unit:inch)