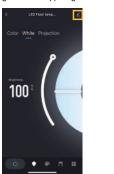

White and warm light interface.

· \* 7

Colors interface.

Check the third-party voice devices supported by the device by clicking the writing icon in the upper right corner.

Projection interface.

The device supports Alexa and Google Assistant