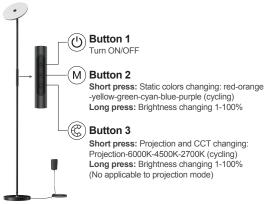

## **BUTTON CONTROL**

### **CCT Adjustable**

Cool White (6000K)-Natural White (4500K)-Warm White (2700K)

# **RGB Tunable**

Red-Orange-Yellow-Green-Cyan-Blue-Purple

## Stepless Dimming 1%-100% Brightness

# **Projection Modes**

Replaceable Pattern