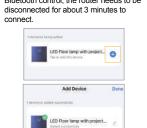

9. Select the blinking or breathing rapidly according to the blinking status of the

11. Continue to select Add. The indicator stops flashing when the device is added successfully, APP supports 2.4GHz Wi-Fi network/4G data network/ Bluetooth wireless control. When using Bluetooth control, the router needs to be

Select a network and click Next.

6. The device is now in the linking state. It means added successfully when appear " $\sqrt{}$ " and the red light stops breathing.

7. Manually add a device. The device must be in the connected state. Click Add in the upper right corner of the home page to select Add Device. On the Add Device page, choose Lighting-Light Source (BLE+Wi-Fi).