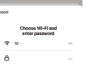

Select a network and click Next.

6. The device is now in the linking state. It means added successfully when appear " $\sqrt{}$ " and the red light stops breathing.

7. Manually add a device. The device must be in the connected state. Click Add in the upper right corner of the home page to select Add Device. On the Add Device page, choose Lighting-Light Source (BLE+Wi-Fi).

\_\_\_

8. Continue to configure the network and confirm that the light flashes quickly or breathes.

10. Select 2.4 GHz Wi-Fi network and enter the password, and then click Next.

Reset Disvice Step by Step :