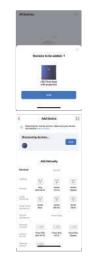

### 2. Register and log in

- 3. Ensure that the phone is connected to 2.4GHz Wi-Fi network, and enable 4GHz mobile data. Bluetooth and GPS. When the device needs to connect to the app, long press the control button for 5 seconds. When the white light flashes, the user can open the app to access the network. If the device fails to access the network for 3 minutes, the device automatically enters the steady-on mode. If the device needs to access the network again, long press the control button for 5 seconds. When white light flashes, the network can be configured.
- 4. Automatically search for devices (recommended first). The APP home page interface will automatically pop up (Find the devices to be added). Click Add or click + icon on the upper right corner of the APP home page, to choose Add Device and enter the Add interface for selecting the device to be added.

Select a network and click Next.

6. The device is now in the linking state. It means added successfully when appear " $\sqrt{}$ " and the red light stops breathing.

7. Manually add a device. The device must be in the connected state. Click Add in the upper right corner of the home page to select Add Device. On the Add Device page, choose Lighting-Light Source (BLE+Wi-Fi).