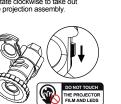

**REPLACEMENT FILM STEPS** 

docking

Threaded rotation

docking

Splice each section of

lamp body in turn

Take out the original pattern card sleeve and replace it with another pattern card sleeve.

(unit:inch)