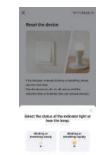

\_\_\_

8. Continue to configure the network and confirm that the light flashes quickly or breathes.

10. Select 2.4 GHz Wi-Fi network and enter the password, and then click Next.

Reset Disvice Step by Step :

9. Select the blinking or breathing rapidly according to the blinking status of the

11. Continue to select Add. The indicator stops flashing when the device is added successfully, APP supports 2.4GHz Wi-Fi network/4G data network/ Bluetooth wireless control. When using Bluetooth control, the router needs to be