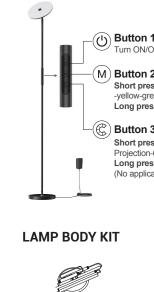

LED Floor Lamp With Projection





















## Model No.:SN0TY01

# **SPECIFICATIONS**

| Input voltage  | AC100-240V                         |
|----------------|------------------------------------|
| Input power    | 24W                                |
| Output voltage | 24V DC                             |
| Working temp.  | 14°F - 113°F                       |
| CRI            | CRI >80                            |
| Control mode   | Button / Wi-Fi control / Bluetooth |

**DIMENSIONS** 

Cord: 78

# **LIGHTING MODES**



### **CCT Adjustable**

Cool White (6000K)-Natural White (4500K)-Warm White (2700K)



# **RGB Tunable**

Red-Orange-Yellow-Green-Cyan-Blue-Purple



## Stepless Dimming 1%-100% Brightness



# **Projection Modes**

Replaceable Pattern

## **BUTTON CONTROL**



# **INSTALLATION DRAWING**





Base \* 1PC









Projection film \* 7PCS

3 4



→ ←

AC100-240V

•

Connect the adapter



**REPLACEMENT FILM STEPS** 





### White Glass Film: 1 PC

. White projection filter with high quality glass film and electroplating pictures, long life time, can lighting more than 10000 hours, used for night light or daily decoration.

- Black projection filter with PET film, colorful design, supposed to light two hours each time, it can use 15-20 times, used for party decoration.
- Do not place projector film without any protection. Projector films need to be stored in a separate ziplock bag.
- The projection performs best within 6.6 ft (2 meters) from the wall or ceiling.









docking

Threaded rotation

docking

Splice each section of

lamp body in tu