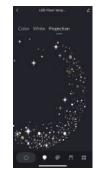

White and warm light interface.

· \* 7

Colors interface.

Check the third-party voice devices supported by the device by clicking the writing icon in the upper right corner.

Projection interface.

The device supports Alexa and Google Assistant