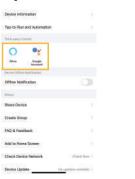

White and warm light interface.

· \* 7

Colors interface.

Check the third-party voice devices supported by the device by clicking the writing icon in the upper right corner.

Projection interface.

The device supports Alexa and Google Assistant