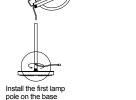

docking

Threaded rotation

docking

Splice each section of

lamp body in turn

Take out the original pattern card sleeve and replace it with another pattern card sleeve.

(unit:inch)