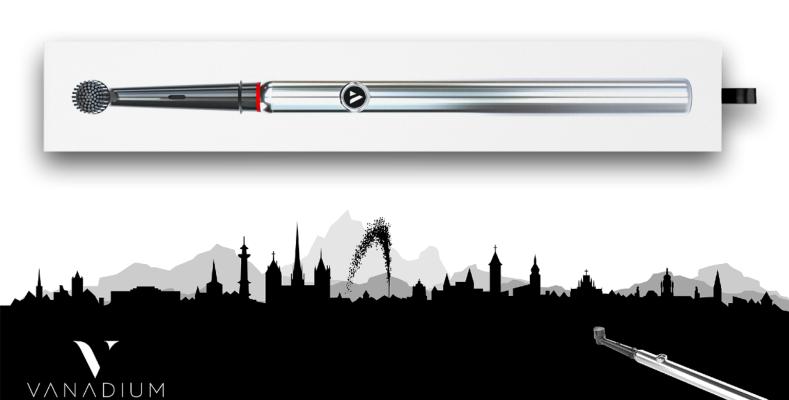

### The Nomad Toothbrush

The only engineered stainless steel electric toothbrush, whose elegance defines authentic craftsmanship and modern luxury.

A single new design, a reengineered toothbrush, this is Vanadium Nomad.

## **Product Specifications**

Vanadium's took the electric toothbrush back to first principles and re-designed it to craft their first product, a metal electric toothbrush to stand the test of time, they use sustainable materials having anti-bacterial and high corrosion-resistance.

Compared to regular toothbrushes, each element of its design has been carefully considered to ensure a superior brushing experience.