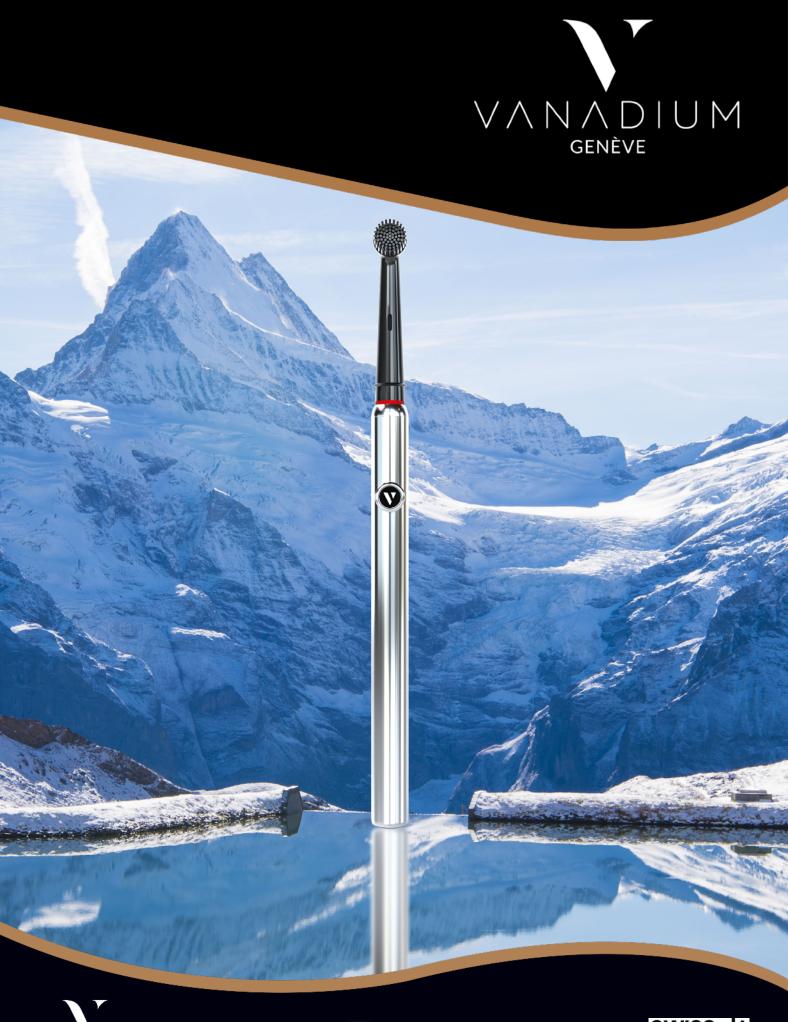

### The Nomad Toothbrush

The only engineered stainless steel electric toothbrush, whose elegance defines authentic craftsmanship and modern luxury.

A single new design, a reengineered toothbrush, this is Vanadium Nomad.

## **Product Specifications**

Vanadium's took the electric toothbrush back to first principles and re-designed it to craft their first product, a metal electric toothbrush to stand the test of time, they use sustainable materials having anti-bacterial and high corrosion-resistance.