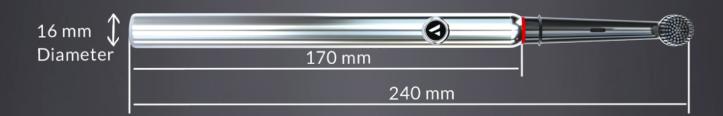

### The Nomad Toothbrush

The only engineered stainless steel electric toothbrush, whose elegance defines authentic craftsmanship and modern luxury.

A single new design, a reengineered toothbrush, this is Vanadium Nomad.

#### **Ultra-Slim**

16mm, smallest size we could achieve! Compared to standard electric toothbrushes it's up-to 60% smaller.