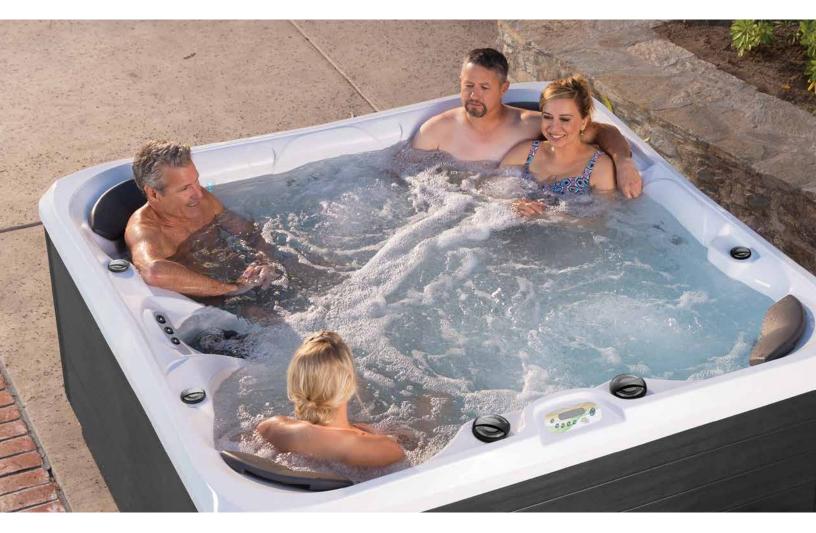

# Garden-780

Turn on the air diverters in the **Garden-780** and enjoy a more intense sensation while taking advantage of the spacious corner seats!

#### **Additional Features Included**

- 7 Seats
- Full Foam Insulation
- 3 Laminar Style Water Fountains

Charcoal

- Underwater Multicolor Changing **LED Lighting**
- Exterior Multicolor Changing LED **Cabinet Lighting**
- 4 Backlit Pillows
- Intuitive Digital Controls with LCD Panel
- Ozone Water Care System
- Locking Insulated Cover