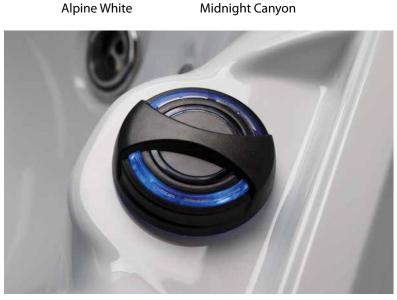

|
| Filter         | 50 sq. ft.                                                                                                                        |
| Cabinet        | Maintenance Free                                                                                                                  |



### **Cabinet Colors**





Brown

## **Acrylic Colors**





Midnight Canyon

#### **Additional Features Included**

- 7 Seats
- Full Foam Insulation
- 3 Laminar Style Water Fountains

Charcoal

- Underwater Multicolor Changing **LED Lighting**
- Exterior Multicolor Changing LED **Cabinet Lighting**
- 4 Backlit Pillows
- Intuitive Digital Controls with LCD Panel
- Ozone Water Care System
- Locking Insulated Cover



LED Valve on Alpine White Shell