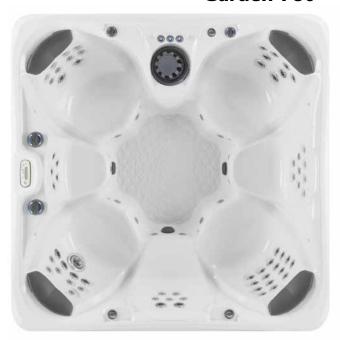

# Garden-780

Turn on the air diverters in the **Garden-780** and enjoy a more intense sensation while taking advantage of the spacious corner seats!

#### **Additional Features Included**

- 7 Seats
- Full Foam Insulation
- 3 Laminar Style Water Fountains

Charcoal

- Underwater Multicolor Changing **LED Lighting**
- Exterior Multicolor Changing LED **Cabinet Lighting**
- 4 Backlit Pillows
- Intuitive Digital Controls with LCD Panel
- Ozone Water Care System
- Locking Insulated Cover