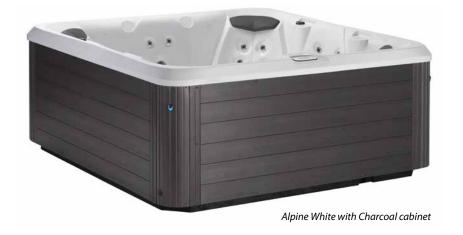

## Garden-742

The **Garden-742** features a generous extra-large footwell and comfortably allows seating for 7 people to relax and enjoy the hydrotherapy!

## Garden-742

| Dimensions     | 84"L x 84"W x 36"H                                                                                  |
|----------------|-----------------------------------------------------------------------------------------------------|
| Jet Count      | 42 Jets with Stainless Steel Trim                                                                   |
| Pump           | <ul><li>(1) Dual Speed Pump</li><li>2.5HP Continuous Duty,</li><li>4.0HP Breakdown Torque</li></ul> |
| Water Capacity | 360 gal                                                                                             |
| Dry Weight     | 820 lbs                                                                                             |
| Filled Weight  | 5080 lbs                                                                                            |
| Amperage       | 230v                                                                                                |
| Heater         | 4kw                                                                                                 |
| Filter         | 50 sq ft                                                                                            |
| Cabinet        | Maintenance Free                                                                                    |

## **Cabinet Colors**

Brown

**Acrylic Colors** 

Alpine White

Midnight Canyon

## **Additional Features Included**

- 7 Seats
- Full Foam Insulation
- 3 Laminar Style Water Fountains
- Underwater Multicolor Changing **LED Lighting**
- Exterior Multicolor Changing LED **Cabinet Lighting**
- 4 Backlit Pillows
- Intuitive Digital Controls with LCD Panel
- Ozone Water Care System
- Locking Insulated Cover