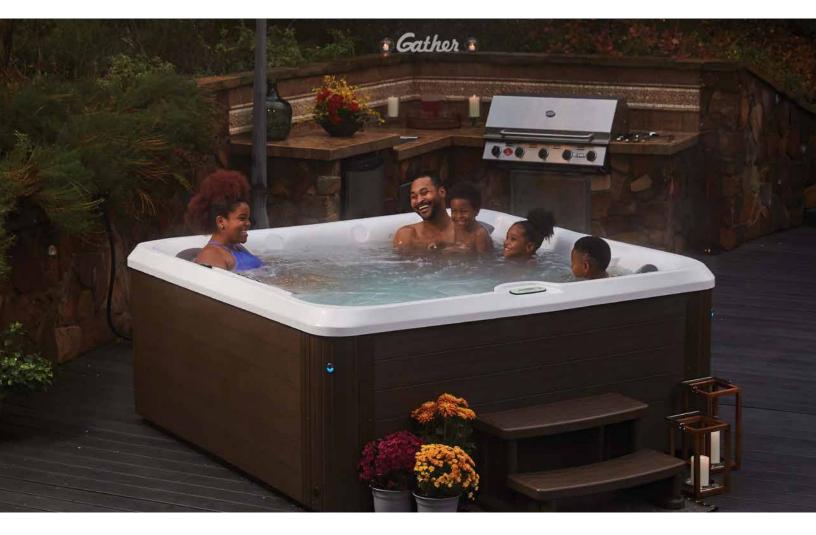

## Garden-742

The **Garden-742** features a generous extra-large footwell and comfortably allows seating for 7 people to relax and enjoy the hydrotherapy!

## **Additional Features Included**

- 7 Seats
- Full Foam Insulation
- 3 Laminar Style Water Fountains
- Underwater Multicolor Changing **LED Lighting**
- Exterior Multicolor Changing LED **Cabinet Lighting**
- 4 Backlit Pillows
- Intuitive Digital Controls with LCD Panel
- Ozone Water Care System
- Locking Insulated Cover