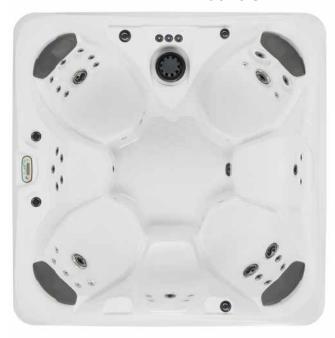

## Garden-742

| Dimensions     | 84"L x 84"W x 36"H                                                                                  |
|----------------|-----------------------------------------------------------------------------------------------------|
| Jet Count      | 42 Jets with Stainless Steel Trim                                                                   |
| Pump           | <ul><li>(1) Dual Speed Pump</li><li>2.5HP Continuous Duty,</li><li>4.0HP Breakdown Torque</li></ul> |
| Water Capacity | 360 gal                                                                                             |
| Dry Weight     | 820 lbs                                                                                             |
| Filled Weight  | 5080 lbs                                                                                            |
| Amperage       | 230v                                                                                                |
| Heater         | 4kw                                                                                                 |
| Filter         | 50 sq ft                                                                                            |
| Cabinet        | Maintenance Free                                                                                    |

## **Additional Features Included**

- 7 Seats
- Full Foam Insulation
- 3 Laminar Style Water Fountains
- Underwater Multicolor Changing **LED Lighting**
- Exterior Multicolor Changing LED **Cabinet Lighting**
- 4 Backlit Pillows
- Intuitive Digital Controls with LCD Panel
- Ozone Water Care System
- Locking Insulated Cover