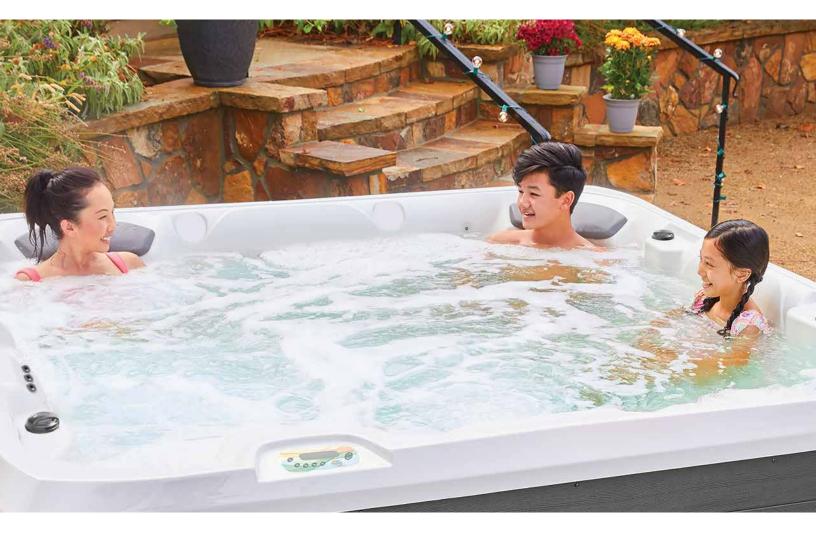

## Garden-696L

The **Garden-696L** has a lounger that will immerse you into a world of stress-free relaxation, taking care of many parts of your body at once. This could be the ultimate place to be at the end of each day!

## **Additional Features Included**

- 6 Seats
- Full Foam Insulation
- 3 Laminar Style Water Fountains
- Underwater Multicolor Changing **LED Lighting**
- Exterior Multicolor Changing LED **Cabinet Lighting**
- 3 Backlit Pillows
- Intuitive Digital Controls with LCD Panel
- Ozone Water Care System
- Locking Insulated Cover