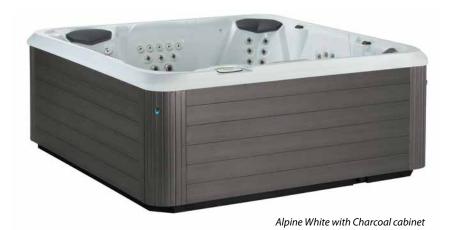

## Garden-696L

The **Garden-696L** has a lounger that will immerse you into a world of stress-free relaxation, taking care of many parts of your body at once. This could be the ultimate place to be at the end of each day!

## Garden-696L

| Dimensions     | 89"L x 89"W x 36"H                                                                                                                |
|----------------|-----------------------------------------------------------------------------------------------------------------------------------|
| Jet Count      | 96 Jets with Stainless Steel Trim                                                                                                 |
| Pump           | <ul><li>(1) Dual Speed Pump</li><li>(1) Single Speed Pump</li><li>2.5HP Continuous Duty,</li><li>4.0HP Breakdown Torque</li></ul> |
| Water Capacity | 409 US gal                                                                                                                        |
| Dry Weight     | 932 lbs                                                                                                                           |
| Filled Weight  | 5430 lbs                                                                                                                          |
| Amperage       | 230v                                                                                                                              |
| Heater         | 4kw                                                                                                                               |
| Filter         | 50 sq ft                                                                                                                          |
| Cabinet        | Maintenance Free                                                                                                                  |

## **Cabinet Colors**

Midnight Canyon

Alpine White Charcoal Brown