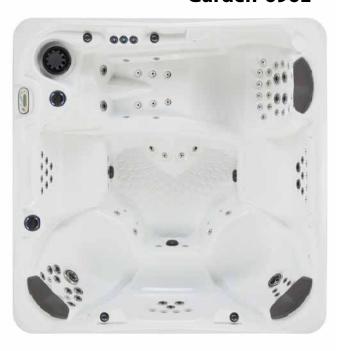

## Garden-696L

| Dimensions     | 89"L x 89"W x 36"H                                                                                                                |
|----------------|-----------------------------------------------------------------------------------------------------------------------------------|
| Jet Count      | 96 Jets with Stainless Steel Trim                                                                                                 |
| Pump           | <ul><li>(1) Dual Speed Pump</li><li>(1) Single Speed Pump</li><li>2.5HP Continuous Duty,</li><li>4.0HP Breakdown Torque</li></ul> |
| Water Capacity | 409 US gal                                                                                                                        |
| Dry Weight     | 932 lbs                                                                                                                           |
| Filled Weight  | 5430 lbs                                                                                                                          |
| Amperage       | 230v                                                                                                                              |
| Heater         | 4kw                                                                                                                               |
| Filter         | 50 sq ft                                                                                                                          |
| Cabinet        | Maintenance Free                                                                                                                  |

## **Additional Features Included**

- 6 Seats
- Full Foam Insulation
- 3 Laminar Style Water Fountains
- Underwater Multicolor Changing **LED Lighting**
- Exterior Multicolor Changing LED **Cabinet Lighting**
- 3 Backlit Pillows
- Intuitive Digital Controls with LCD Panel
- Ozone Water Care System
- Locking Insulated Cover