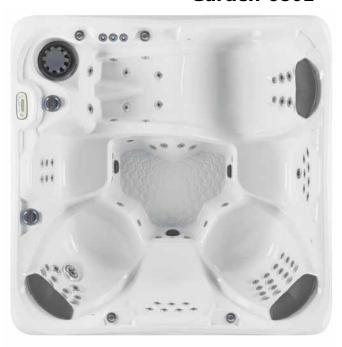

#### **Additional Features Included**

- 6 Seats
- Full Foam Insulation
- 3 Laminar Style Water Fountains
- Underwater Multicolor Changing LED Lighting
- Exterior Multicolor Changing LED Cabinet Lighting
- 3 Backlit Pillows
- Intuitive Digital Controls with LCD Panel
- Ozone Water Care System
- Locking Insulated Cover