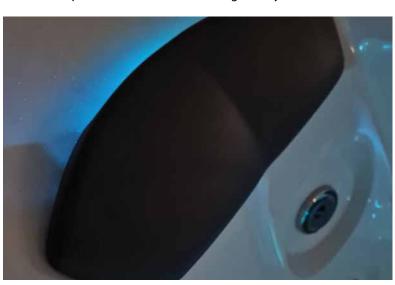

|
| Filter         | 50 sq ft                                                                                                                          |
| Cabinet        | Maintenance Free                                                                                                                  |



## **Cabinet Colors**





Charcoal Brown

## **Acrylic Colors**





Alpine White

Midnight Canyon

#### **Additional Features Included**

- 6 Seats
- Full Foam Insulation
- 3 Laminar Style Water Fountains
- Underwater Multicolor Changing LED Lighting
- Exterior Multicolor Changing LED Cabinet Lighting
- 3 Backlit Pillows
- Intuitive Digital Controls with LCD Panel
- Ozone Water Care System
- Locking Insulated Cover



Backlit pillow on Alpine White Shell