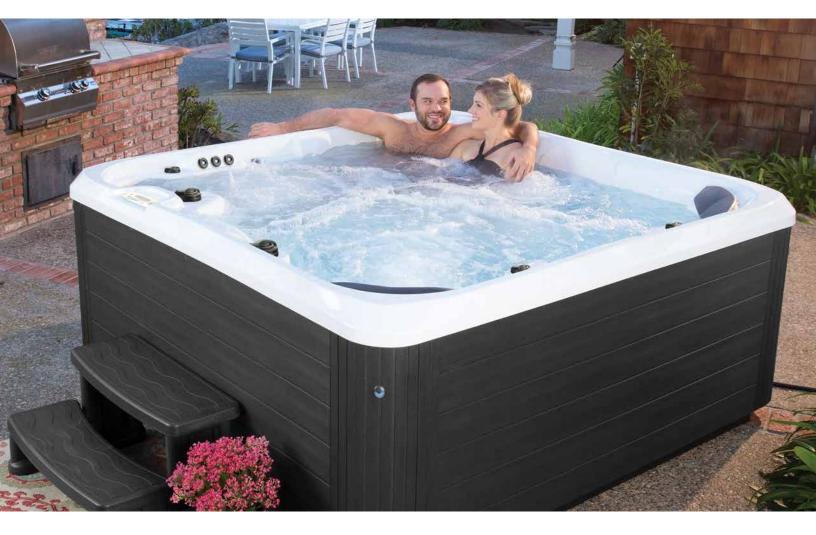

# Garden-680L

Moving up the range, the **Garden-680L** features additional hydrotherapy and lighting features. The perfect getaway in your own garden!

#### **Additional Features Included**

- 6 Seats
- Full Foam Insulation
- 3 Laminar Style Water Fountains
- Underwater Multicolor Changing LED Lighting
- Exterior Multicolor Changing LED Cabinet Lighting
- 3 Backlit Pillows
- Intuitive Digital Controls with LCD Panel
- Ozone Water Care System
- Locking Insulated Cover