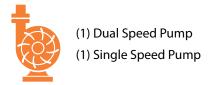

### Garden-680L

| Dimensions     | 84"L x 84"W x 36"H                                                                                                                |
|----------------|-----------------------------------------------------------------------------------------------------------------------------------|
| Jet Count      | 80 Jets with Stainless Steel Trim                                                                                                 |
| Pump           | <ul><li>(1) Dual Speed Pump</li><li>(1) Single Speed Pump</li><li>2.5HP Continuous Duty,</li><li>4.0HP Breakdown Torque</li></ul> |
| Water Capacity | 365 gal                                                                                                                           |
| Dry Weight     | 830 lbs                                                                                                                           |
| Filled Weight  | 4957 lbs                                                                                                                          |
| Amperage       | 230v                                                                                                                              |
| Heater         | 4kw                                                                                                                               |
| Filter         | 50 sq ft                                                                                                                          |
| Cabinet        | Maintenance Free                                                                                                                  |