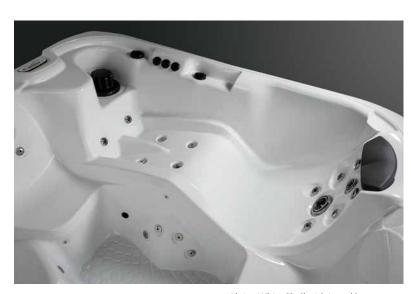

## Garden-642L

When you step into the **Garden-642L** you immediately appreciate the space. Relax in the lounger or one of the multi-level seats!

## **Additional Features Included**

- 6 Seats
- Full Foam Insulation
- 3 Laminar Style Water Fountains
- Underwater Multicolor Changing LED Lighting
- Exterior Multicolor Changing LED Lighting
- 3 Backlit Pillows
- Intuitive Digital Controls with LCD Panel
- Ozone Water Care System
- Locking Insulated Cover

Alpine White Shell with jetted lounge seat