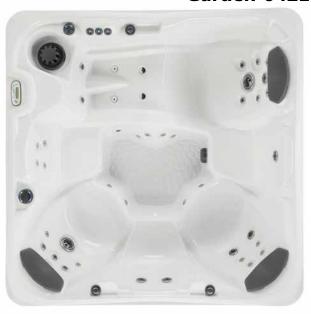

## Garden-642L

When you step into the **Garden-642L** you immediately appreciate the space. Relax in the lounger or one of the multi-level seats!

## Garden-642L

| Dimensions     | 84"L x 84"W x 36"H                                                      |
|----------------|-------------------------------------------------------------------------|
| Jet Count      | 42 Jets with Stainless Steel Trim                                       |
| Pump           | (1) Dual Speed Pump<br>2.5HP Continuous Duty,<br>4.0HP Breakdown Torque |
| Water Capacity | 313 gal                                                                 |
| Dry Weight     | 810 lbs                                                                 |
| Filled Weight  | 4,449 lbs                                                               |
| Amperage       | 230v                                                                    |
| Heater         | 4kw                                                                     |
| Filter         | 50 sq ft                                                                |
| Cabinet        | Maintenance Free                                                        |

## **Additional Features Included**

- 6 Seats
- Full Foam Insulation
- 3 Laminar Style Water Fountains
- Underwater Multicolor Changing LED Lighting
- Exterior Multicolor Changing LED Lighting
- 3 Backlit Pillows
- Intuitive Digital Controls with LCD Panel
- Ozone Water Care System
- Locking Insulated Cover