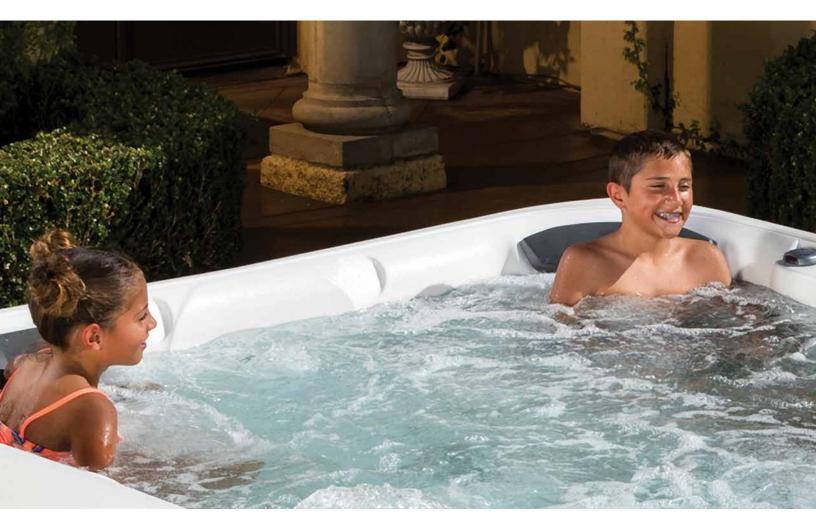

## Garden-642L

When you step into the **Garden-642L** you immediately appreciate the space. Relax in the lounger or one of the multi-level seats!

## **Additional Features Included**

- 6 Seats
- Full Foam Insulation
- 3 Laminar Style Water Fountains
- Underwater Multicolor Changing LED Lighting
- Exterior Multicolor Changing LED Lighting
- 3 Backlit Pillows
- Intuitive Digital Controls with LCD Panel
- Ozone Water Care System
- Locking Insulated Cover