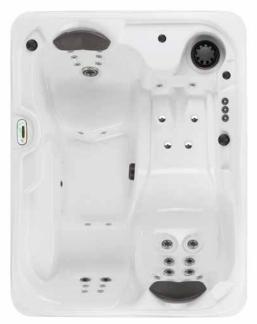

## Garden-334L

| Dimensions     | 65"L x 84"W x 29.5"H                                                    |
|----------------|-------------------------------------------------------------------------|
| Jet Count      | 34 Jets with Stainless Steel Trim                                       |
| Pump           | (1) Dual Speed Pump<br>2.5HP Continuous Duty,<br>4.0HP Breakdown Torque |
| Water Capacity | 210 US gal                                                              |
| Dry Weight     | 670 lbs                                                                 |
| Filled Weight  | 2965 lbs                                                                |
| Amperage       | 230v                                                                    |
| Heater         | 4kw                                                                     |
| Filter         | 35 sq ft                                                                |
| Cabinet        | Maintenance Free                                                        |

## **Additional Features Included**

- 3 Seats
- Full Foam Insulation
- 3 Laminar Style Water Fountains
- Underwater Multicolor Changing LED Lighting
- Exterior Multicolor Changing LED Cabinet Lighting
- 2 Backlit Pillows
- Intuitive Digital Controls with LCD Panel
- Ozone Water Care System
- Locking Insulated Cover

Midnight Canyon Shell with stainless steel jets