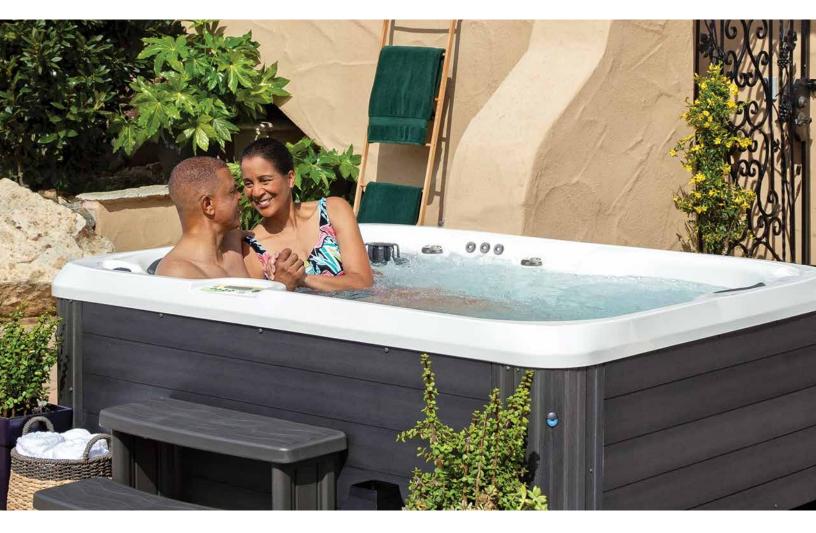

## Garden-334L

3 Seats

The **Garden-334L** is designed with the same attention to comfort and detail as the larger models in the range. Nothing is compromised!

## **Additional Features Included**

- 3 Seats
- Full Foam Insulation
- 3 Laminar Style Water Fountains
- Underwater Multicolor Changing LED Lighting
- Exterior Multicolor Changing LED Cabinet Lighting
- 2 Backlit Pillows
- Intuitive Digital Controls with LCD Panel
- Ozone Water Care System
- Locking Insulated Cover