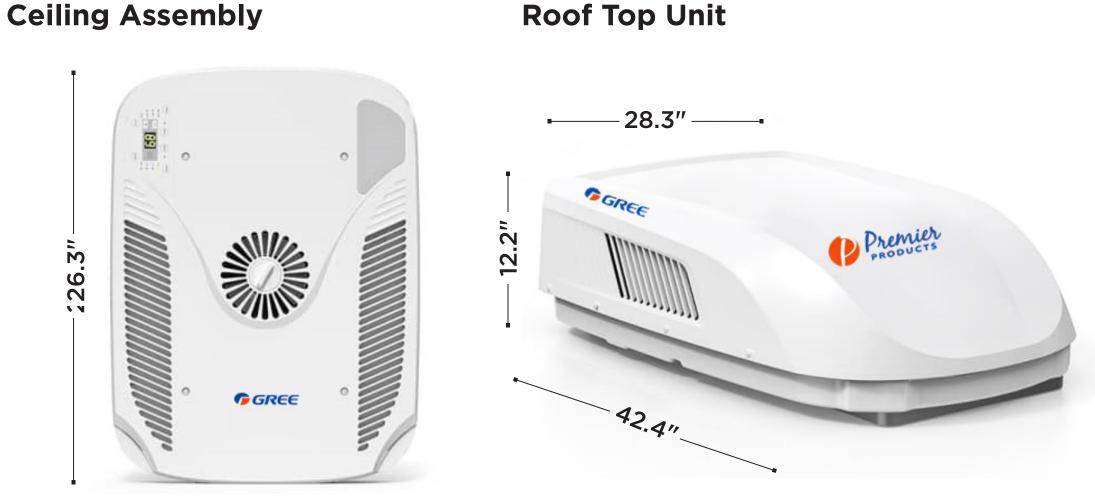

### Dimensions

■ Indoor Unit Dimensions 26.26" × 19.57" × 3.77"

■ **Rooftop Unit Dimensions** 42.40" × 28.35" × 12.17"

Indoor Unit Net Weight 12.1 lbs

Rooftop Unit Net Weight 100.3 lbs