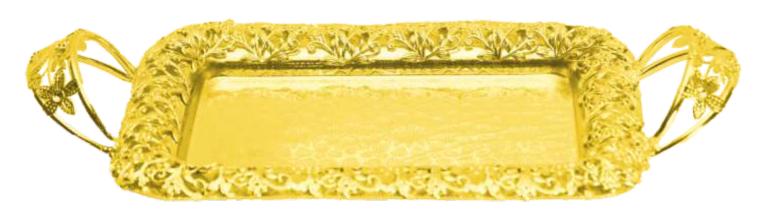

### INTRICATELY CRAFTED CUTWORK TRAYS

Behold the exquisite TrayS, radiating captivating allure. Its reflective base transforms delectable treats into a visual symphony, complemented by a filigree-like border exuding delicate elegance. Adorned with intricate decorative work, it showcases masterful craftsmanship, elevating every occasion to refined opulence.

CUTWORK TRAY WITH HANDLES - SILVER ITEM CODE - LP 44, SIZE - 40/30 x 22 cms

CUTWORK TRAY WITH HANDLES - GOLD ITEM CODE - LP 45, SIZE - 40/30 x 22 cms