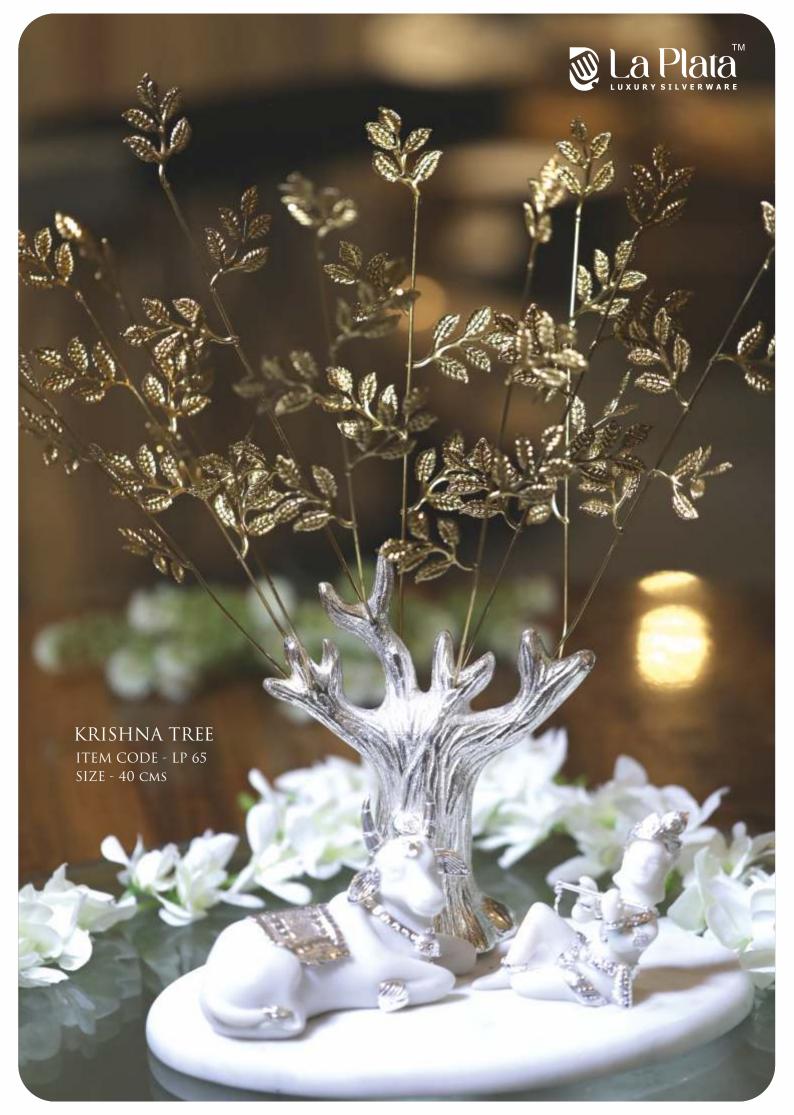

time.

SILVER PHOTO FRAME ITEM CODE - LP 61 SIZE - 27 x 22 CMS





#### A CAPTIVATING FUSION WITH TIMELESS BEAUTY

Exquisitely handcrafted nakashi silver stand emanates an irresistible charm, thanks to its exquisite artwork. Each meticulously placed craft tells a story, creating a mesmerising mosaic of beauty and elegance. Display your cherished memories with a touch of artisanal bliss that transcends time.





#### A SILVER SYMPHONY WITH A TOUCH OF PINK

Adorned with an enchanting base of Rose Quartz. A harmonious fusion of precious metals and gemstone, impart it a radiant allure adding a dash of colour that accentuates its ethereal beauty in which Rose Quartz pedestal fuse with silver to create a mesmerising symphony.

NAKASHIDARI SILVER BOWL ITEM CODE - LP 63 SIZE - 17 x 20 cms











## an artistry of silver

moments of sheer elegance and grace with our exclusive range of hampers



A symphony of flavours, nestled in a hamper's embrace, Gift hampers, a gourmet journey to chase. Sweet and savoury treats, a delightful blend, An indulgent feast that never seems to end.





## RADIATING GRACE & ELEGANCE



the captivating devotional silver artefacts stand as mesmerizing masterpieces. Crafted with meticulous precision, these exquisite hampers showcase intricate embellishments that emanate luxury with utmost perfection exuding reverence and luxury.









## A symphony of flavours



Nestled in a hamper's embrace, Gift hampers, a gourmet journey to chase. Sweet and savoury treats, a delightful blend, An indulgent feast that never seems to end. Bespoke gift hampers c