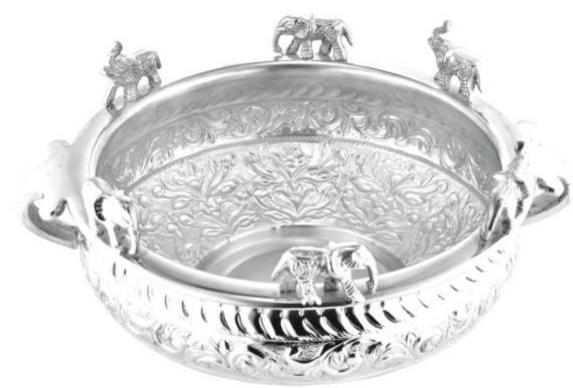

FLORAL URLI FOUR ELEPHANTS ITEM CODE - LP 23, SIZE -  $7.5 \times 20 \text{ cms}$ 

# MAJESTIC FLORAL URLI

The resplendent Silver Floral Big Bowl commands attention with its mesmerizing craftsmanship and the grandeur of intricately designed elephant heads, elegantly perched atop sturdy elephant legs. This masterpiece of silverware exudes an aura of majestic opulence, captivating discerning connoisseurs with its breathtaking beauty.

# FLORAL URLI WITH ELEPHANTS TRUNKS ITEM CODE - LP 24, SIZE - 9 x 20 cms

Exquisitely crafted Candle Stand enchants with its captivating interplay of jade and rose quartz stones, evoking a harmonious symphony of colour and grace. Illuminate your space with ethereal beauty and elevate any ambiance to transcendent heights.