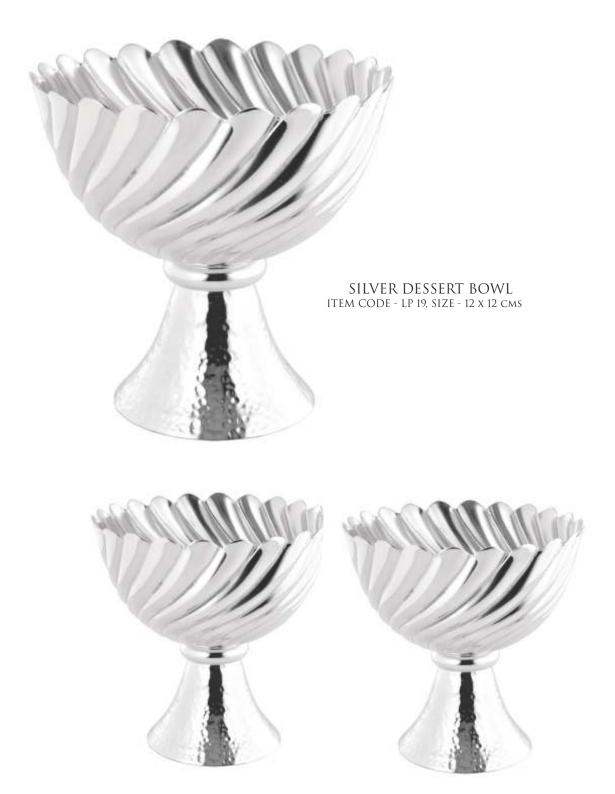

# CAPTIVATE HEARTS WITH SILVER SENTIMENTS

With its intricate design, Silver Desert Bowl is a hallmark of refined elegance. Delicate design gracefully intertwine, creating a visual feast as it holds your delectable confections.