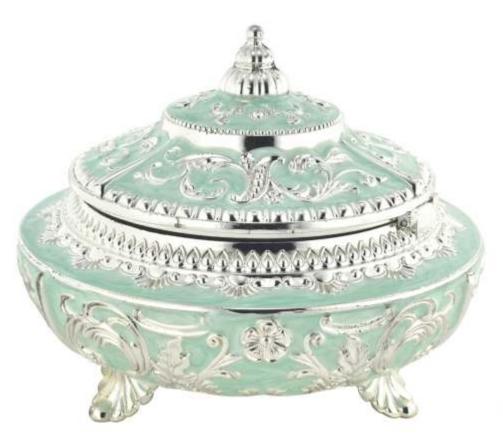

## A SPELL OF WONDER

Beauty entwined with purpose, captivating gazes in a dance divine. A tapestry of vibrant hues, casting a spell of wonder, adorning gatherings with enchantment's touch. Within its grasp, elegance and grace converge, weaving a timeless charm. Each intricate pattern, an ode to art's essence divine, as miniature boxes become revered heirlooms across eternity's passage.

## CAPTIVATING SILVER TALES

Adornments that inspire and embrace, immortalizing cherished desires with grace. Explore the allure of exquisitely crafted silver, where intricate designs whisper timeless tales, creating memories to treasure, like ethereal trails.

## LUSCIOUS BEAUTY

Alluring Silver boxes, a testament to exquisite craftsmanship and intricate design. These opulent masterpieces of silverware enchants discerning connoisseurs, leaving them spellbound by its breathtaking beauty and undeniable allure.