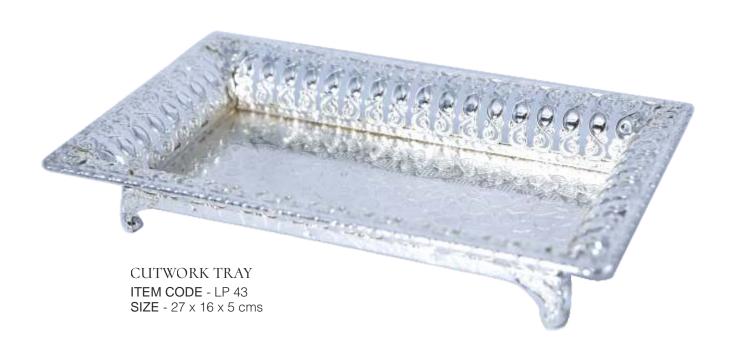

### INTRICATELY CRAFTED CUTWORK TRAYS

Behold the exquisite TrayS, radiating captivating allure. Its reflective base transforms delectable treats into a visual symphony, complemented by a filigree-like border exuding delicate elegance. Adorned with intricate decorative work, it showcases masterful craftsmanship, elevating every occasion to refined opulence.

CUTWORK TRAY WITH HANDLES - SILVER ITEM CODE - LP 44, SIZE - 40/30 x 22 cms

CUTWORK TRAY WITH HANDLES - GOLD ITEM CODE - LP 45, SIZE - 40/30 x 22 cms