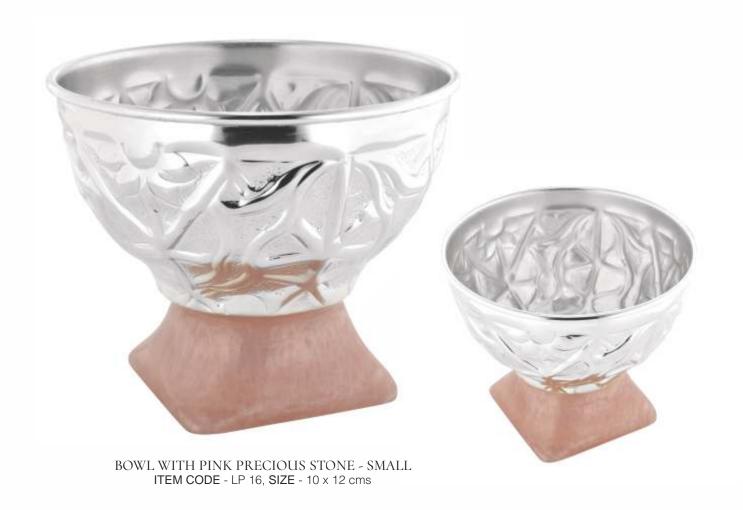

# CAPTIVATE HEARTS WITH SILVER SENTIMENTS

With its intricate design, Silver Desert Bowl is a hallmark of refined elegance. Delicate design gracefully intertwine, creating a visual feast as it holds your delectable confections.