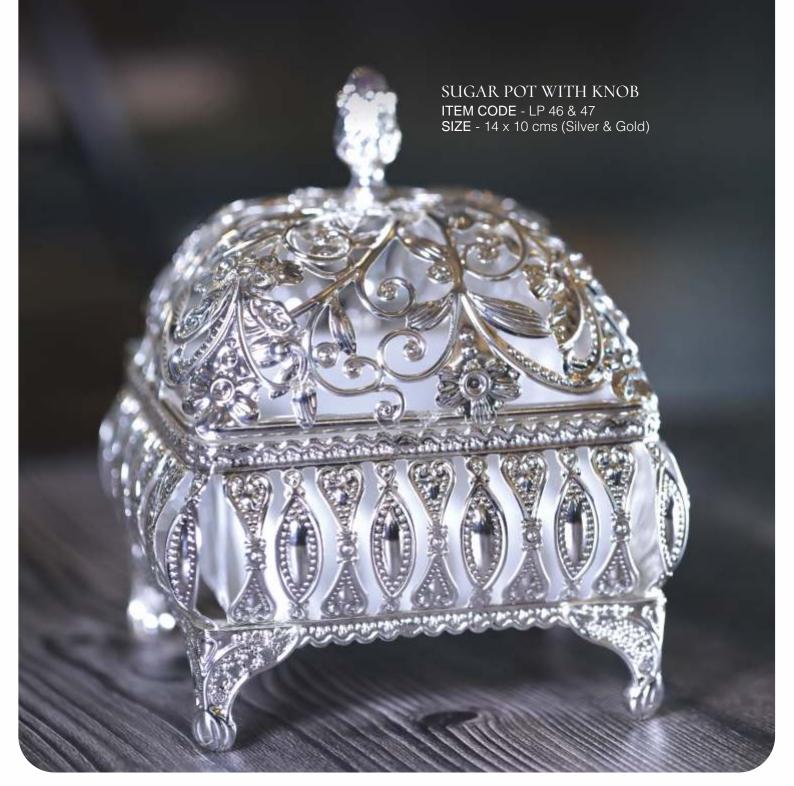

## AN ARTFUL TALE

Silver artefacts turned into mesmerising masterpieces, crafted with meticulous precision reflecting thoughts that fathom eternity. Each one of the intricate embellishments evoke awe, and each carving and design narrate an artful tale. Filled with radiance they reflect your zest for life.

SUGAR POTS WITH TRAY ITEM CODE - LP 42