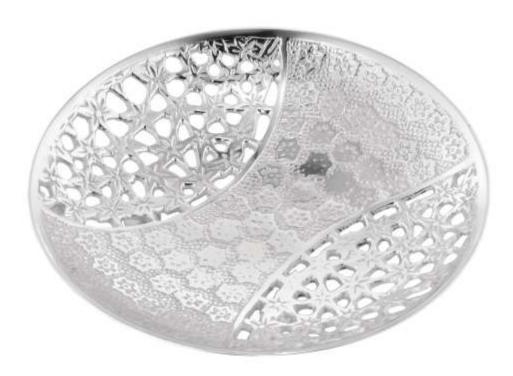

## EMBRACE GRACE

Step into the realm of sophistication and enchantment with intricately designed cutwork bowls to create a silvery symphony. These treasures adorn and inspire, cradle cherished desires, and immortalize moments divine imparting grandeur and sophistication.