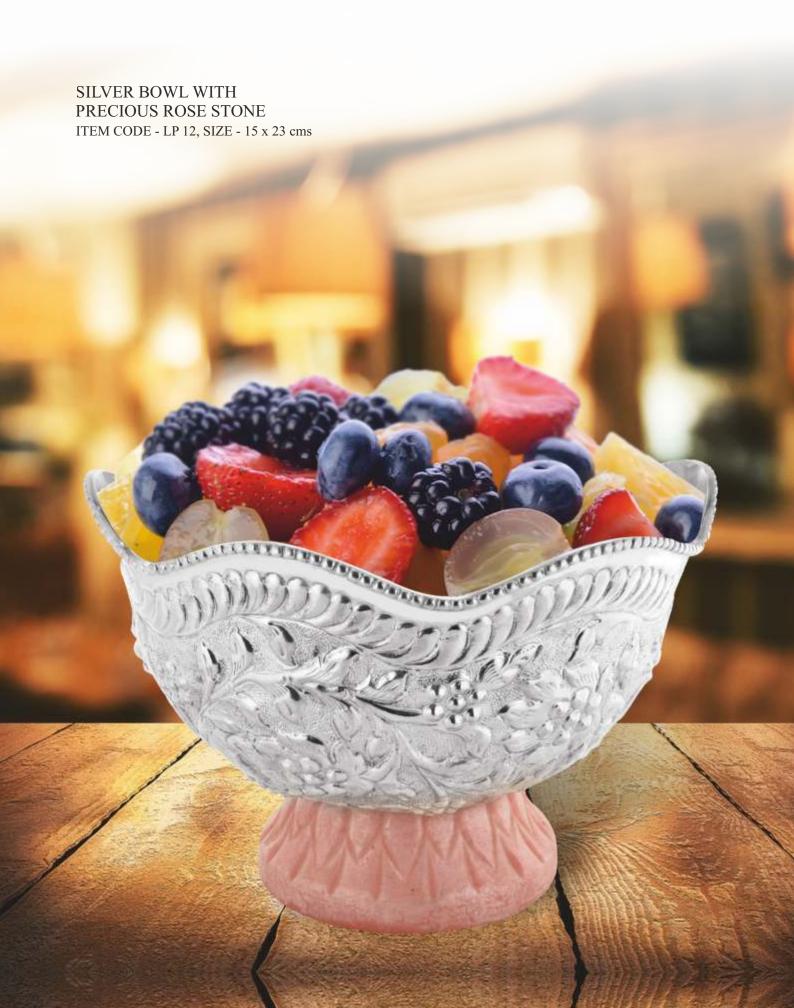

# CAPTIVATE HEARTS WITH SILVER SENTIMENTS

With its intricate design, Silver Desert Bowl is a hallmark of refined elegance. Delicate design gracefully intertwine, creating a visual feast as it holds your delectable confections.