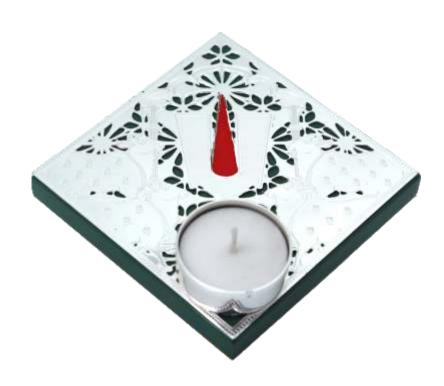

#### SUN FLOWER DESIGNER BOWL

MEDIUM SIZE - 20 cms, ITEM CODE - LP 36 SMALL SIZE - 15 cms, ITEM CODE - LP 37

 $SHANKH \\ \label{eq:SHANKH}$  ITEM CODE - LP 38, SIZE - 16 x 6 cms

DIYA FLOWER STAND ITEM CODE - LP 39 SIZE - 11.5 x 12.5 cms