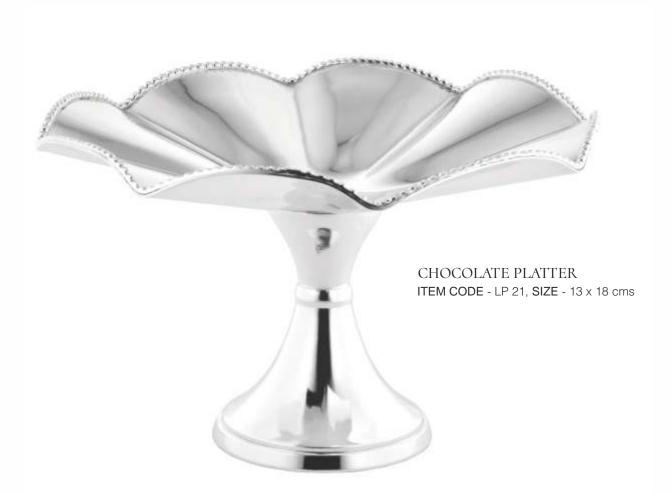

e. As a stunning attraction, it adds a touch of enchantment and elevates any occasion with its captivating elegance.







HERITAGE WINE CHILLER ITEM CODE - LP 10, SIZE - 17 x 35/28 cms









## EMBRACE GRACE



Step into the realm of sophistication and enchantment with intricately designed cutwork bowls to create a silvery symphony. These treasures adorn and inspire, cradle cherished desires, and immortalize moments divine imparting grandeur and sophistication.















# ENCHANTMENT & SOPHISTICATION



The resplendent
Silver Floral Parrot Bowl commands
attention with its mesmerizing
craftsmanship and the grandeur of
intricately designed parrot miniatures.



BOWL WITH TWO PARROTS ITEM CODE - LP 18, SIZE - 9 x 18 CMS







BELLY DOTTED BOWL ITEM CODE - LP 17 SIZE - 6 X 13 CMS





### DAZZLING GIFTING IDEAS

Dazzling decorative ideas that add a touch of elegance to any space. Crafted meticulously artistry these are sure to immortalize every precious moment. Each one of them is a masterpiece, ready to captivate and delight, making them perfect gifts for your loved ones.





# A FUSION OF FUNCTIONALITY & AESTHETICS



Behold an exquisitely crafted masterpiece, meticulously adorned with intricate designs. This harmonious fusion of functionality and aesthetics is a true feast for the eyes. Its artful allure captivates and mesmerises, leaving onlookers enchanted by its sheer beauty. Prepare to be captivated by this stunning work of art.









FLORAL URLI FOUR ELEPHANTS ITEM CODE - LP 23, SIZE -  $7.5 \times 20 \text{ cms}$ 



# MAJESTIC FLORAL URLI



The resple