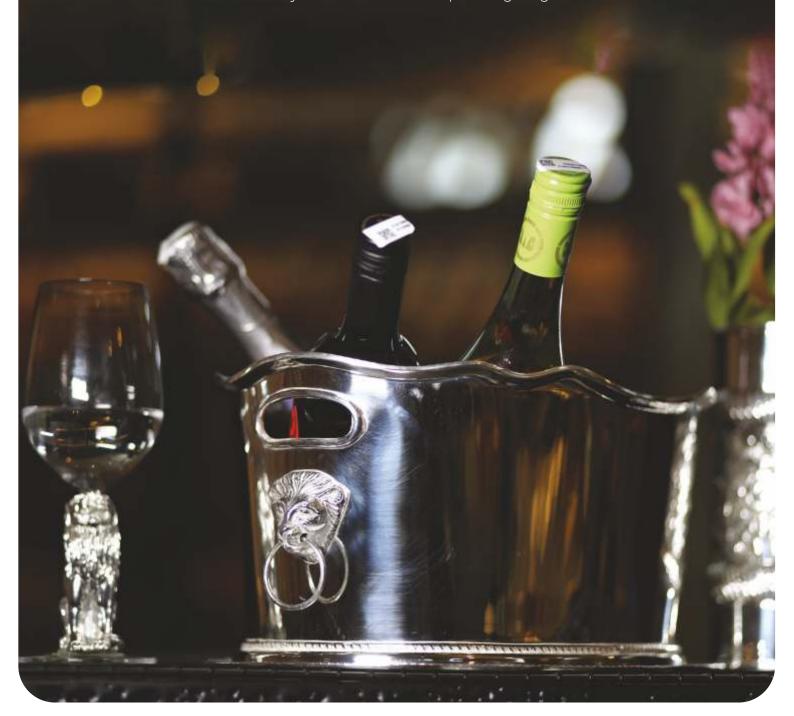

## A CELEBRATION OF LIFE

With delicate carvings and joyful designs, it is a true work of art. This exquisite masterpiece heritage wine chiller seamlessly blends beauty and practicality, enchanting guests with its vibrant palette. As a stunning attraction, it adds a touch of enchantment and elevates any occasion with its captivating elegance.

HERITAGE WINE CHILLER ITEM CODE - LP 10, SIZE - 17 x 35/28 cms