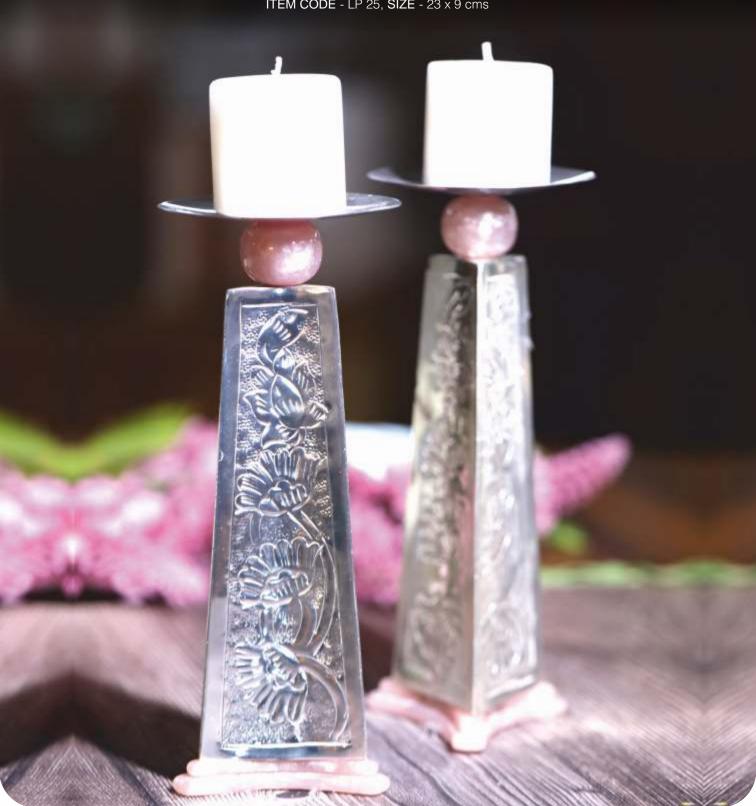

ODE - LP 23, SIZE -  $7.5 \times 20 \text{ cms}$ 



# MAJESTIC FLORAL URLI



The resplendent Silver Floral Big Bowl commands attention with its mesmerizing craftsmanship and the grandeur of intricately designed elephant heads, elegantly perched atop sturdy elephant legs. This masterpiece of silverware exudes an aura of majestic opulence, captivating discerning connoisseurs with its breathtaking beauty.

# FLORAL URLI WITH ELEPHANTS TRUNKS ITEM CODE - LP 24, SIZE - 9 x 20 cms





Exquisitely crafted Candle Stand enchants with its captivating interplay of jade and rose quartz stones, evoking a harmonious symphony of colour and grace. Illuminate your space with ethereal beauty and elevate any ambiance to transcendent heights.

SET OF TWO CANDLE HOLDER ITEM CODE - LP 25, SIZE - 23 x 9 cms





### THE BEAUTY OF GOBLETS

Embodied with a regal aura, this exquisite Goblet enthrals with its elongated silver stem and a round base bathed in a resplendent golden hue. The intricate and discernible carvings exude a sense of refinement, making it an impeccable vessel for indulging in the elixir of elegance.





## **ENDURING BEAUTY**

Discover an assortment of exquisitely crafted silver items that infuse elegance and charm into every occasion. With their intricate designs and timeless allure, these exquisite silver pieces create cherished memories that will be treasured for a lifetime.



THREE PIECE TEA SET (without Tray)
ITEM CODE - LP 27, SIZE - Small - 13 x 10 cms,
Medium - 15 x 19 cms



# HANDCRAFTED BEADED PHOTO FRAME ITEM CODE - LP 28, SIZE - 23 x 9 cms





### **ENCHANTMENT