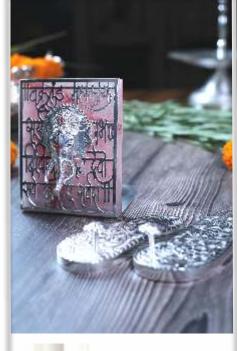

LORD GANESHA WITH JEWELLERY

ITEM CODE - LP 01, SIZE - 18.50 x 18 cms

CHARAN PADUKA
ITEM CODE - LP 03, SIZE - 11 x 5 cms

GANESHA - TEA LIGHT & MANTRA ITEM CODE - LP 02, SIZE - 11.50 x 8 cms