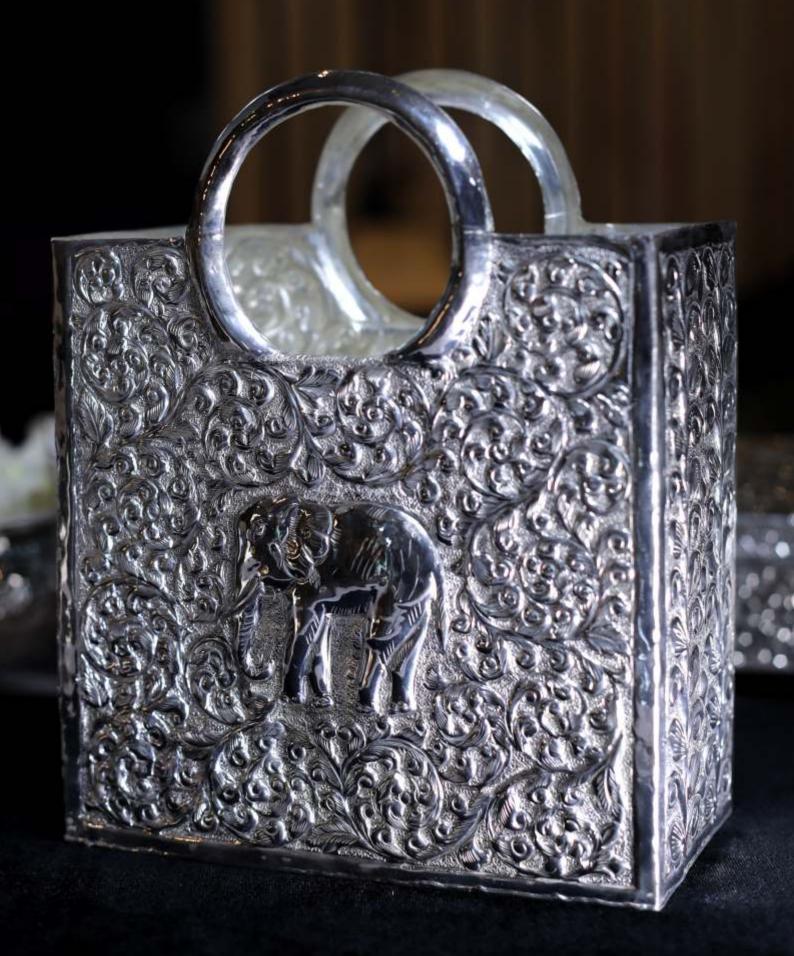

## A SPELL OF WONDER

Beauty entwined with purpose, captivating gazes in a dance divine. A tapestry of vibrant hues, casting a spell of wonder, adorning gatherings with enchantment's touch. Within its grasp, elegance and grace converge, weaving a timeless charm. Each intricate pattern, an ode to art's essence divine, as miniature boxes become revered heirlooms across eternity's passage.