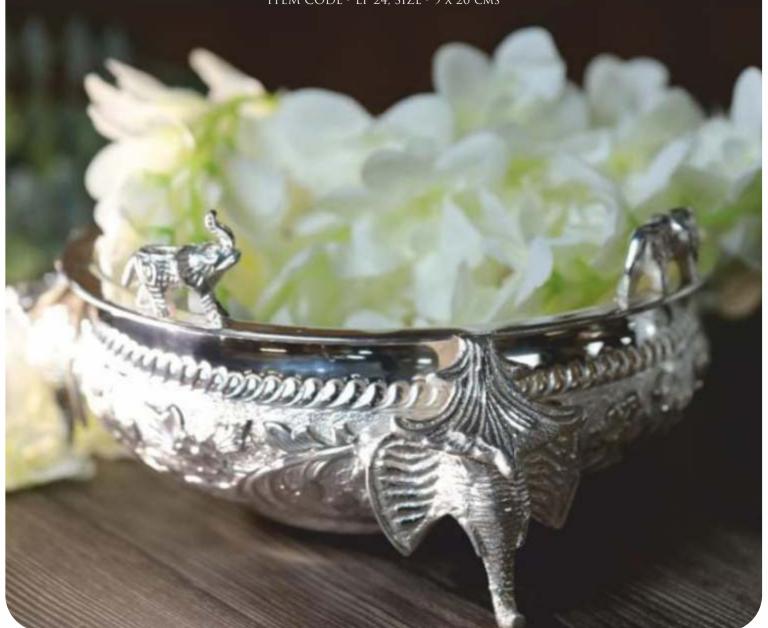

# MAJESTIC FLORAL URLI

The resplendent Silver Floral Big Bowl commands attention with its mesmerizing craftsmanship and the grandeur of intricately designed elephant heads, elegantly perched atop sturdy elephant legs. This masterpiece of silverware exudes an aura of majestic opulence, captivating discerning connoisseurs with its breathtaking beauty.

# FLORAL URLI WITH ELEPHANTS TRUNKS ITEM CODE - LP 24, SIZE - 9 x 20 cms

Exquisitely crafted Candle Stand enchants with its captivating interplay of jade and rose quartz stones, evoking a harmonious symphony of colour and grace. Illuminate your space with ethereal beauty and elevate any ambiance to transcendent heights.