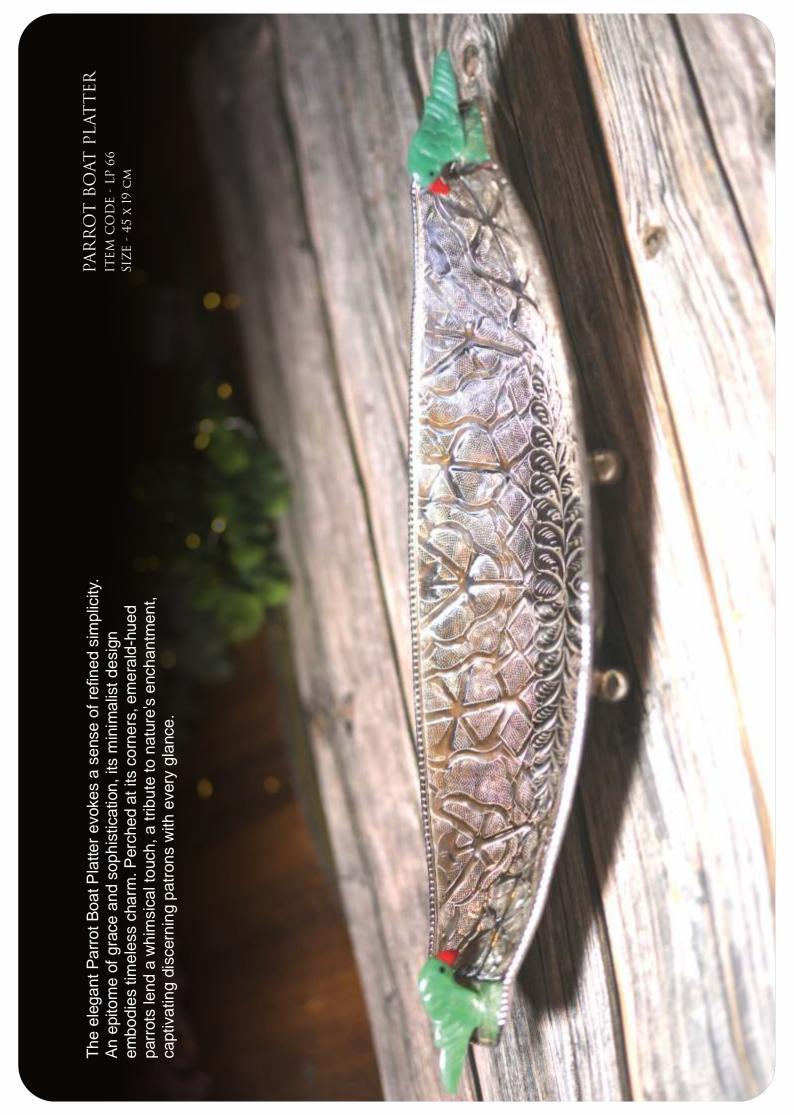

ime.

SILVER PHOTO FRAME ITEM CODE - LP 61 SIZE - 27 x 22 CMS





#### A CAPTIVATING FUSION WITH TIMELESS BEAUTY

Exquisitely handcrafted nakashi silver stand emanates an irresistible charm, thanks to its exquisite artwork. Each meticulously placed craft tells a story, creating a mesmerising mosaic of beauty and elegance. Display your cherished memories with a touch of artisanal bliss that transcends time.





#### A SILVER SYMPHONY WITH A TOUCH OF PINK

Adorned with an enchanting base of Rose Quartz. A harmonious fusion of precious metals and gemstone, impart it a radiant allure adding a dash of colour that accentuates its ethereal beauty in which Rose Quartz pedestal fuse with silver to create a mesmerising symphony.

NAKASHIDARI SILVER BOWL ITEM CODE - LP 63 SIZE - 17 x 20 cms











## an artistry of silver

moments of sheer elegance and grace with our exclusive range of hampers



A symphony of flavours, nestled in a hamper's embrace, Gift hampers, a gourmet journey to chase. Sweet and savoury treats, a delightful blend, An indulgent feast that never seems to end.





## RADIATING GRACE & ELEGANCE



the captivating devotional silver artefacts stand as mesmerizing masterpieces. Crafted with meticulous precision, these exquisite hampers showcase intricate embellishments that emanate luxury with utmost perfection exuding reverence and luxury.









## A symphony of flavours



Nestled in a hamper's embrace, Gift hampers, a gourmet journey to chase. Sweet and savoury treats, a delightful blend, An indulgent feast that never seems to end. Bespoke gift hampers cra