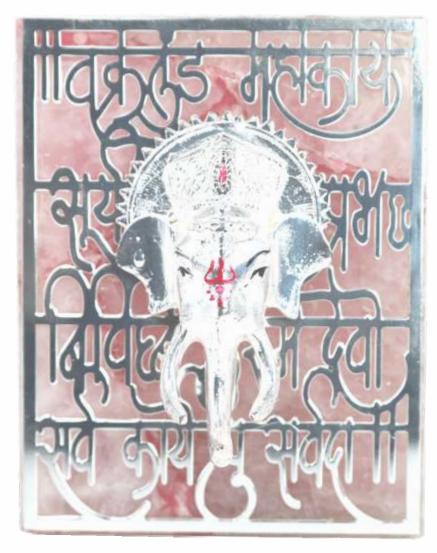

### A MESMERIZING MASTERPIECE

Lord Ganesha, the "Enchanting Divinity" is a divine creation that unveils the essence of spiritual bliss. Crafted from pristine marble, this resplendent Ganesha idol is adorned with intricately carved silver jewellery, delicate anklets, and a majestic crested mukut (crown), radiating devotion and grace.

LORD GANESHA WITH JEWELLERY

ITEM CODE - LP 01, SIZE - 18.50 x 18 cms

CHARAN PADUKA
ITEM CODE - LP 03, SIZE - 11 x 5 cms

GANESHA - TEA LIGHT & MANTRA ITEM CODE - LP 02, SIZE - 11.50 x 8 cms