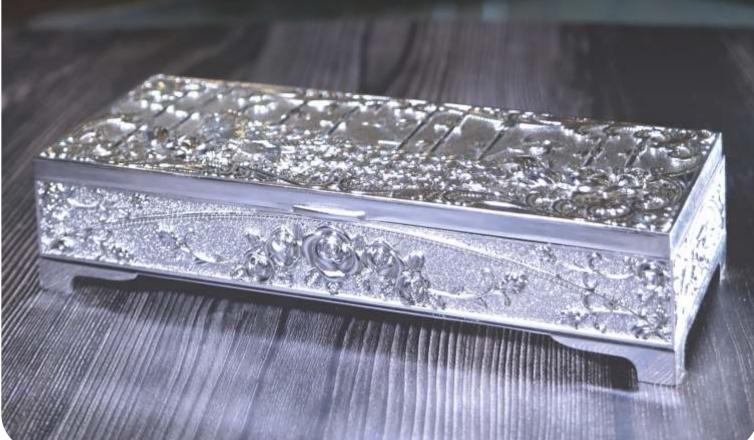

zing craftsmanship of every artpiece, and intricately designed floral patterns create an aura of majestic opulence that inspires awe.





## A SPELL OF WONDER

Beauty entwined with purpose, captivating gazes in a dance divine. A tapestry of vibrant hues, casting a spell of wonder, adorning gatherings with enchantment's touch. Within its grasp, elegance and grace converge, weaving a timeless charm. Each intricate pattern, an ode to art's essence divine, as miniature boxes become revered heirlooms across eternity's passage.





## CAPTIVATING SILVER TALES



Adornments that inspire and embrace, immortalizing cherished desires with grace. Explore the allure of exquisitely crafted silver, where intricate designs whisper timeless tales, creating memories to treasure, like ethereal trails.







## LUSCIOUS BEAUTY



Alluring Silver boxes, a testament to exquisite craftsmanship and intricate design. These opulent masterpieces of silverware enchants discerning connoisseurs, leaving them spellbound by its breathtaking beauty and undeniable allure.

PEACOCK JEWELLERY BOX ITEM CODE - LP 52, SIZE - 7 x 15.5 cms





## IMMORTALISING <u>Mesmerising</u> moments

Treasures that inspire, adorning cherished desires and immortalising every moment. A grandeur and timeless sophistication envelop them, bestowing an aura that captivates heart and soul. Meticulously crafted, these mesmerising masterpieces exude a wonderful feeling of reverence and perfection.







SQUARE TRAY - LARGE ITEM CODE - LP 54 SIZE - 30 x 30 cms



SQUARE TRAY - MEDIUM ITEM CODE - LP 55 SIZE - 23.5 x 23.5 cms



SQU