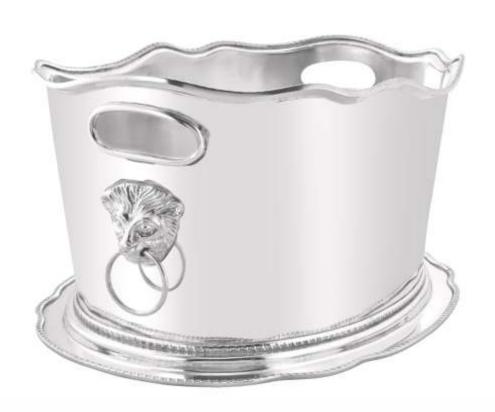

## A CELEBRATION OF LIFE

With delicate carvings and joyful designs, it is a true work of art. This exquisite masterpiece heritage wine chiller seamlessly blends beauty and practicality, enchanting guests with its vibrant palette. As a stunning attraction, it adds a touch of enchantment and elevates any occasion with its captivating elegance.

HERITAGE WINE CHILLER ITEM CODE - LP 10, SIZE - 17 x 35/28 cms