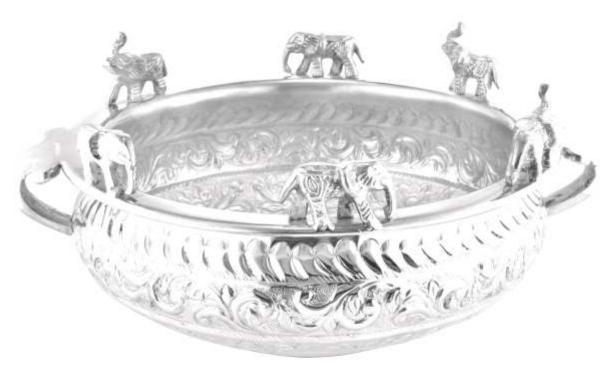

FLORAL URLI FOUR ELEPHANTS ITEM CODE - LP 23, SIZE -  $7.5 \times 20 \text{ cms}$ 

# MAJESTIC FLORAL URLI

The resplendent Silver Floral Big Bowl commands attention with its mesmerizing craftsmanship and the grandeur of intricately designed elephant heads, elegantly perched atop sturdy elephant legs. This masterpiece of silverware exudes an aura of majestic opulence, captivating discerning connoisseurs with its breathtaking beauty.

# FLORAL URLI WITH ELEPHANTS TRUNKS ITEM CODE - LP 24, SIZE - 9 x 20 cms

Exquisitely crafted Candle Stand enchants with its captivating interplay of jade and rose quartz stones, evoking a harmonious symphony of colour and grace. Illuminate your space with ethereal beauty and elevate any ambiance to transcendent heights.