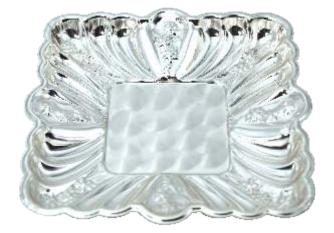

SQUARE TRAY - LARGE ITEM CODE - LP 54 SIZE - 30 x 30 cms

SQUARE TRAY - MEDIUM ITEM CODE - LP 55 SIZE - 23.5 x 23.5 cms

SQUARE TRAY - SMALL ITEM CODE - LP 56 SIZE - 18 x18 cms

 $\begin{array}{c} \textbf{ITEM CODE} \text{ - LP 58} \\ \textbf{SIZE} \text{ - 20.5} \times 20.5 \times 10 \text{ cms} \end{array}$ 