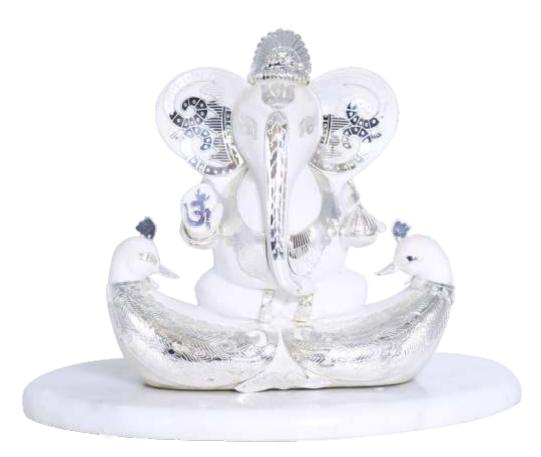

### A MESMERIZING MASTERPIECE

Lord Ganesha, the "Enchanting Divinity" is a divine creation that unveils the essence of spiritual bliss. Crafted from pristine marble, this resplendent Ganesha idol is adorned with intricately carved silver jewellery, delicate anklets, and a majestic crested mukut (crown), radiating devotion and grace.

### **AURA OF DEVOTION**

With an aura of devotion and elegance, the silver-made artefacts captivates as a mesmerizing masterpiece. Meticulously crafted, these exquisite devotional items showcase intricate embellishments, emanating divine blessings with utmost precision.