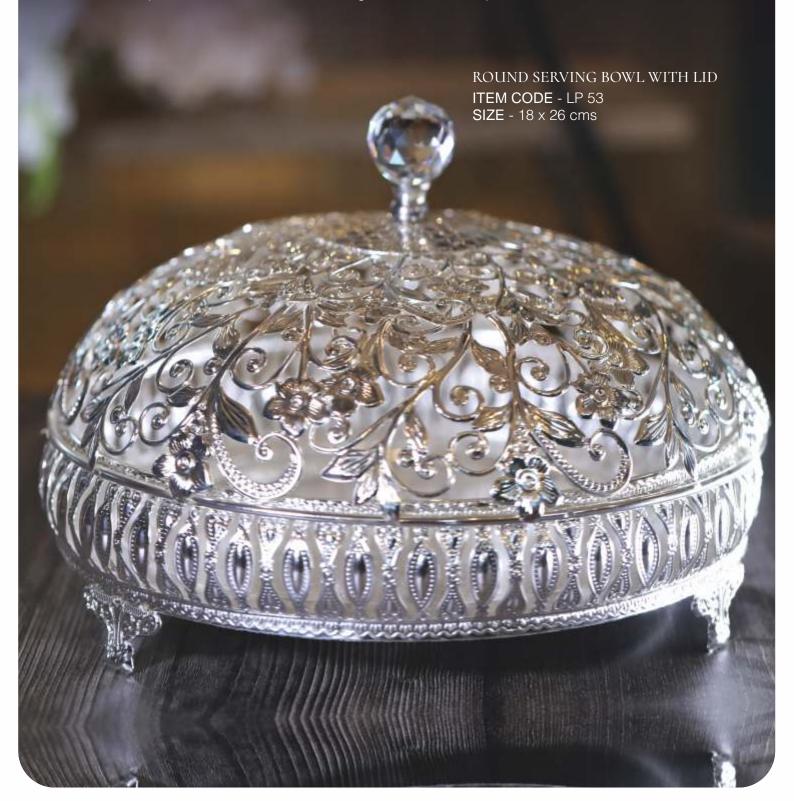

## IMMORTALISING <u>Mesmerising</u> moments

Treasures that inspire, adorning cherished desires and immortalising every moment. A grandeur and timeless sophistication envelop them, bestowing an aura that captivates heart and soul. Meticulously crafted, these mesmerising masterpieces exude a wonderful feeling of reverence and perfection.

SQUARE TRAY - LARGE ITEM CODE - LP 54 SIZE - 30 x 30 cms

SQUARE TRAY - MEDIUM ITEM CODE - LP 55 SIZE - 23.5 x 23.5 cms

SQUARE TRAY - SMALL ITEM CODE - LP 56 SIZE - 18 x18 cms

 $\begin{array}{c} \textbf{ITEM CODE} \text{ - LP 58} \\ \textbf{SIZE} \text{ - 20.5} \times 20.5 \times 10 \text{ cms} \end{array}$ 