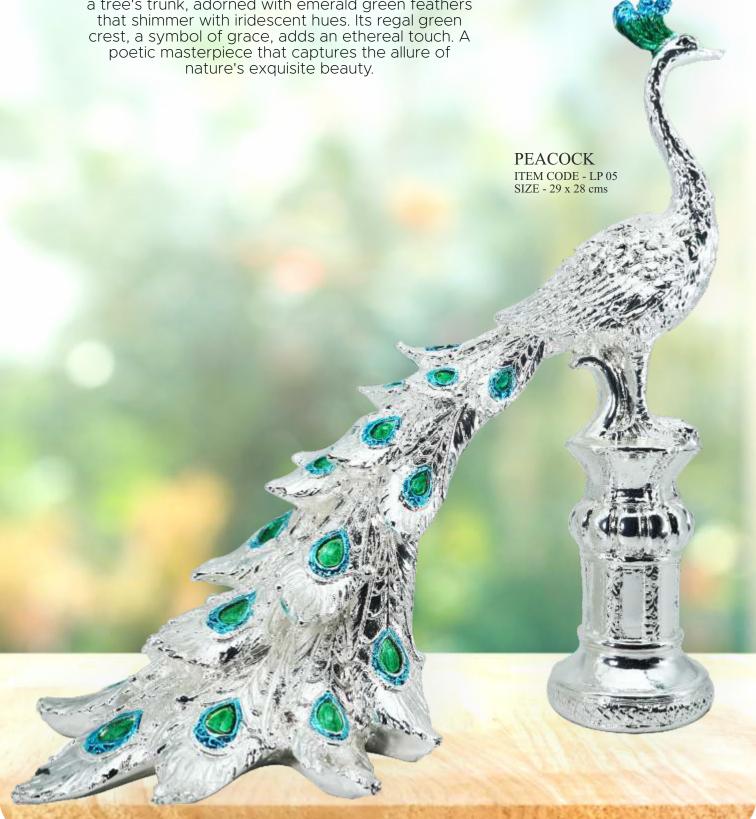

# THE EXQUISITE MASTERPIECE

A resplendent Silver Peacock majestically perched on a tree's trunk, adorned with emerald green feathers that shimmer with iridescent hues. Its regal green crest, a symbol of grace, adds an ethereal touch. A poetic masterpiece that captures the allure of nature's exquisite beauty.