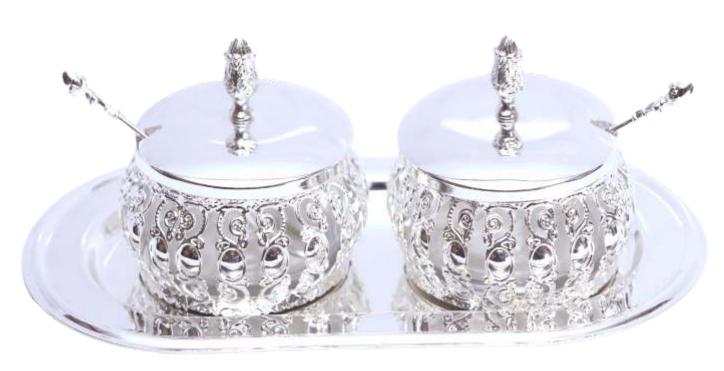

es unfurl like sunflower petals, dancing in the golden rays. Supported by a silver stem, this enchanting bowl embraces nature's beauty, inviting you to bask in its radiant elegance.

#### SUN FLOWER DESIGNER BOWL

MEDIUM SIZE - 20 cms, ITEM CODE - LP 36 SMALL SIZE - 15 cms, ITEM CODE - LP 37







 $SHANKH \\ \label{eq:SHANKH}$  ITEM CODE - LP 38, SIZE - 16 x 6 cms



DIYA FLOWER STAND ITEM CODE - LP 39 SIZE - 11.5 x 12.5 cms



VISHNU TILAK ITEM CODE - LP 40 SIZE - 10 x 10 cms



## AN ARTFUL TALE

Silver artefacts turned into mesmerising masterpieces, crafted with meticulous precision reflecting thoughts that fathom eternity. Each one of the intricate embellishments evoke awe, and each carving and design narrate an artful tale. Filled with radiance they reflect your zest for life.







SUGAR POTS WITH TRAY ITEM CODE - LP 42





### INTRICATELY CRAFTED CUTWORK TRAYS

Behold the exquisite TrayS, radiating captivating allure. Its reflective base transforms delectable treats into a visual symphony, complemented by a filigree-like border exuding delicate elegance. Adorned with intricate decorative work, it showcases masterful craftsmanship, elevating every occasion to refined opulence.



CUTWORK TRAY WITH HANDLES - SILVER ITEM CODE - LP 44, SIZE - 40/30 x 22 cms



CUTWORK TRAY WITH HANDLES - GOLD ITEM CODE - LP 45, SIZE - 40/30 x 22 cms



# DELICATELY DESIGNS, WITH JOYFUL PATTERNS

A masterpiece adorned, delicately carved, with joyful designs—a true art's delight. Beauty and purpose entwined, enchanting guests with vibrant strokes. A captivating attraction, sprinkling e