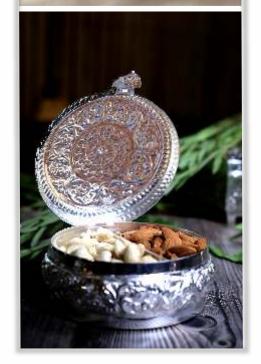

LORD GANESHA WITH JEWELLERY

ITEM CODE - LP 01, SIZE - 18.50 x 18 cms

CHARAN PADUKA
ITEM CODE - LP 03, SIZE - 11 x 5 cms

GANESHA - TEA LIGHT & MANTRA ITEM CODE - LP 02, SIZE - 11.50 x 8 cms