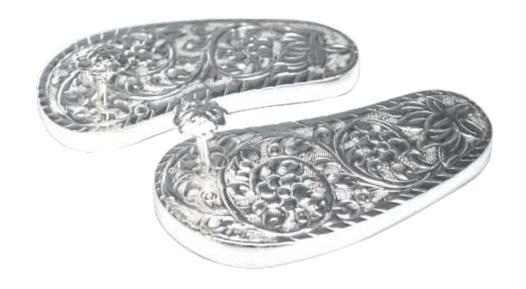

LORD GANESHA WITH JEWELLERY

ITEM CODE - LP 01, SIZE - 18.50 x 18 cms

CHARAN PADUKA
ITEM CODE - LP 03, SIZE - 11 x 5 cms

GANESHA - TEA LIGHT & MANTRA ITEM CODE - LP 02, SIZE - 11.50 x 8 cms