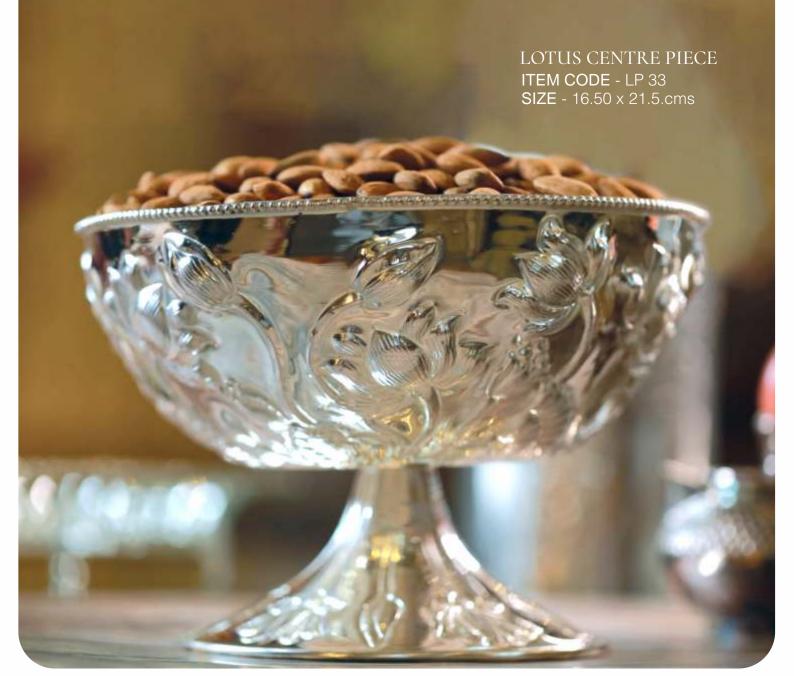

These treasures adorn and inspire, embracing cherished desires and immortalizing divine moments, bestowing upon them an aura of grandeur and timeless sophistication.









Indulge in the refined elegance of these silver art pieces emanating an aura of sophistication. Their graceful presence adorn your surroundings and recount timeless tales of beauty, capturing the essence of celebration. Their radiant presence grace your surroundings, conveying stories of resplendent beauty and eternal enchantment.

NAKASHI SQUARE TRAY

ITEM CODE - LP 32 SIZE - 30 x 30 cms

# CAPTIVATE HEARTS WITH SILVER SENTIMENTS



With its intricate design, Silver Desert Bowl is a hallmark of refined elegance. Delicate design gracefully intertwine, creating a visual feast as it holds your delectable confections.





### INTRICATELY CRAFTED ARTPIECES

Explore a breathtaking assortment of exquisitely crafted silver trays, showcasing both round and rectangular shapes, to elevate any occasion with elegance and charm. Their intricate designs and timeless allure transform these exquisite silver trays into cherished possessions, destined to be treasured throughout a lifetime.



CRAFTED CUTWORK ROUND TRAY - SMALL ITEM CODE - LP 34, SIZE - 15 x 15 cms



CRAFTED CUTWORK ROUND TRAY - MEDIUM ITEM CODE - LP 35, SIZE - 18 x 18 cms



## THE MESMERIZING BEAUTY

The enchanting Silver Sunflower Designer Bowl (Large), passionately crafted to exude a symphony of intricate artistry, its sides unfurl like sunflower petals, dancing in the golden rays. Supported by a silver stem, this enchanting bowl embraces nature's