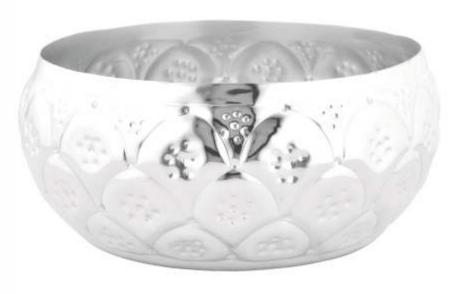

and practicality, enchanting guests with its vibrant palette. As a stunning attraction, it adds a touch of enchantment and elevates any occasion with its captivating elegance.







HERITAGE WINE CHILLER ITEM CODE - LP 10, SIZE - 17 x 35/28 cms









## EMBRACE GRACE



Step into the realm of sophistication and enchantment with intricately designed cutwork bowls to create a silvery symphony. These treasures adorn and inspire, cradle cherished desires, and immortalize moments divine imparting grandeur and sophistication.















# ENCHANTMENT & SOPHISTICATION



The resplendent
Silver Floral Parrot Bowl commands
attention with its mesmerizing
craftsmanship and the grandeur of
intricately designed parrot miniatures.



BOWL WITH TWO PARROTS ITEM CODE - LP 18, SIZE - 9 x 18 CMS







BELLY DOTTED BOWL ITEM CODE - LP 17 SIZE - 6 X 13 CMS





### DAZZLING GIFTING IDEAS

Dazzling decorative ideas that add a touch of elegance to any space. Crafted meticulously artistry these are sure to immortalize every precious moment. Each one of them is a masterpiece, ready to captivate and delight, making them perfect gifts for your loved ones.





# A FUSION OF FUNCTIONALITY & AESTHETICS



Behold an exquisitely crafted masterpiece, meticulously adorned with intricate designs. This harmonious fusion of functionality and aesthetics is a true feast for the eyes. Its artful allure captivates and mesmerises, leaving onlookers enchanted by its sheer beauty. Prepare to be captivated by this stunning work of art.









FLORAL URLI FOUR ELEPHANTS ITEM CODE - LP 23, SIZE -  $7.5 \tim