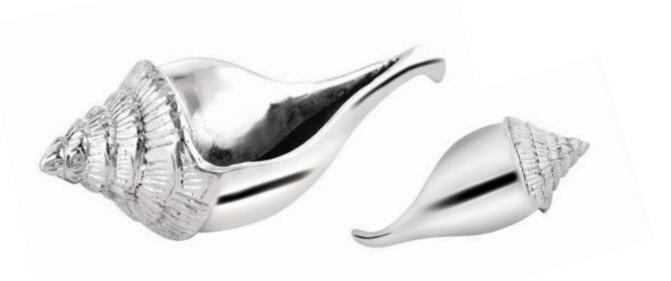

#### SUN FLOWER DESIGNER BOWL

MEDIUM SIZE - 20 cms, ITEM CODE - LP 36 SMALL SIZE - 15 cms, ITEM CODE - LP 37

 $SHANKH \\ \label{eq:SHANKH}$  ITEM CODE - LP 38, SIZE - 16 x 6 cms

DIYA FLOWER STAND ITEM CODE - LP 39 SIZE - 11.5 x 12.5 cms