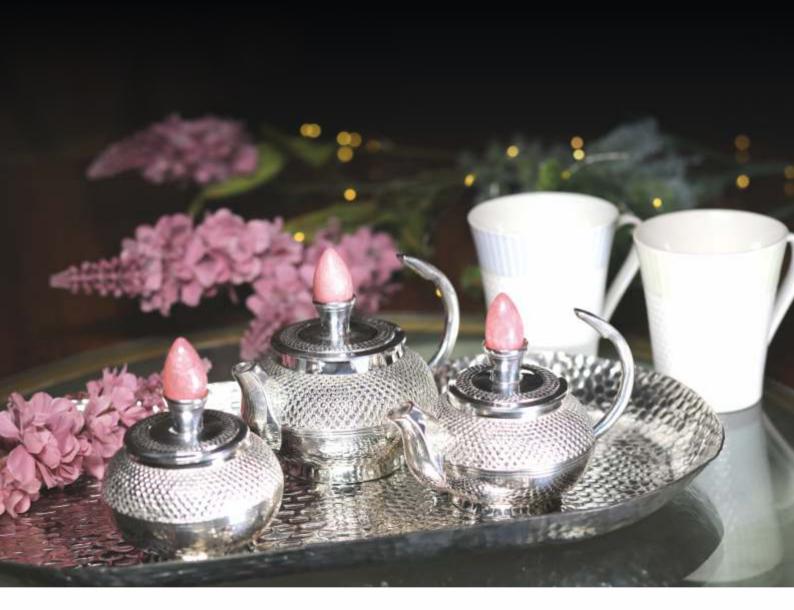

THREE PIECE TEA SET (without Tray)
ITEM CODE - LP 27, SIZE - Small - 13 x 10 cms,
Medium - 15 x 19 cms