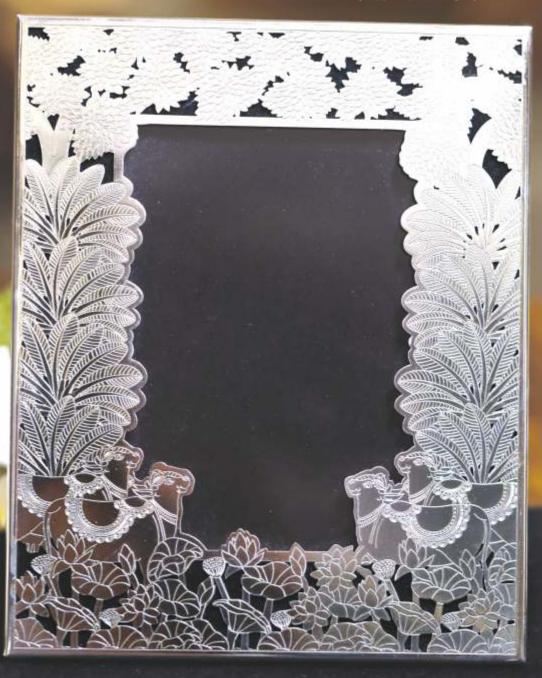

#### A TOUCH OF ARTISANAL BLISS

Exquisitely handcrafted designer photo frame emanates an irresistible charm. Each meticulously placed embellishments tells a story, creating a mesmerising mosaic of beauty and elegance. Display your cherished memories with time.

SILVER PHOTO FRAME ITEM CODE - LP 61 SIZE - 27 x 22 CMS