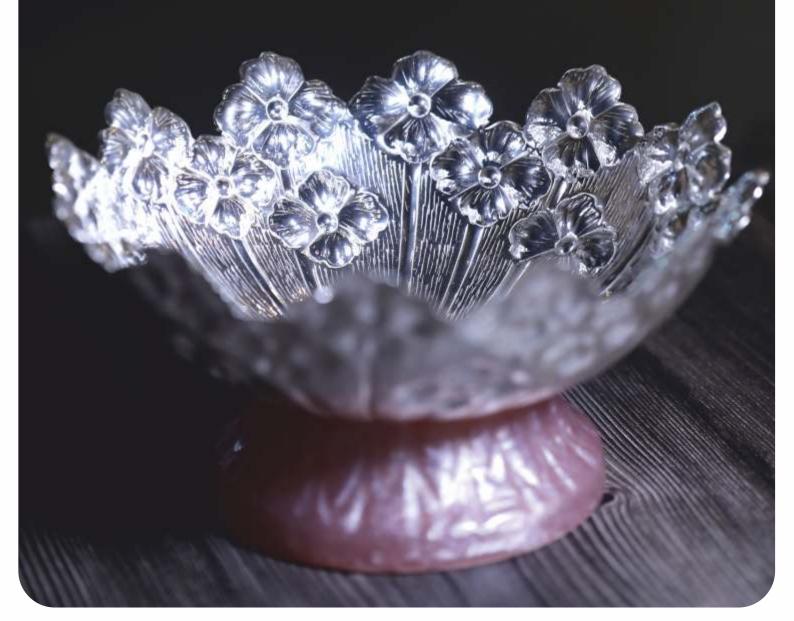

## THE MESMERIZING BEAUTY

The enchanting Silver Sunflower Designer Bowl (Large), passionately crafted to exude a symphony of intricate artistry, its sides unfurl like sunflower petals, dancing in the golden rays. Supported by a silver stem, this enchanting bowl embraces nature's beauty, inviting you to bask in its radiant elegance.

#### SUN FLOWER DESIGNER BOWL

MEDIUM SIZE - 20 cms, ITEM CODE - LP 36 SMALL SIZE - 15 cms, ITEM CODE - LP 37

 $SHANKH \\ \label{eq:SHANKH}$  ITEM CODE - LP 38, SIZE - 16 x 6 cms

DIYA FLOWER STAND ITEM CODE - LP 39 SIZE - 11.5 x 12.5 cms