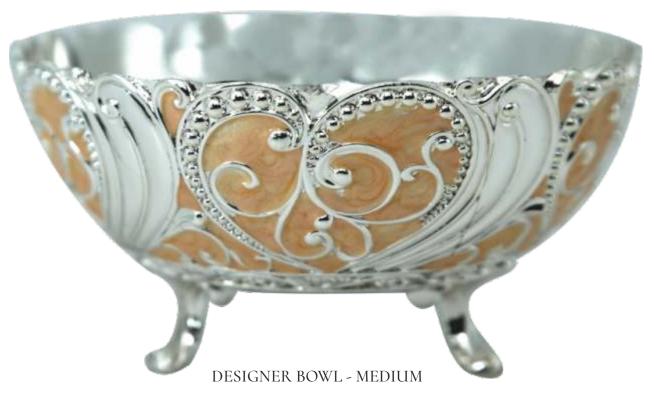

## THE MESMERIZING BEAUTY

The enchanting Silver Sunflower Designer Bowl (Large), passionately crafted to exude a symphony of intricate artistry, its sides unfurl like sunflower petals, dancing in the golden rays. Supported by a silver stem, this enchanting bowl embraces nature's beauty, inviting you to bask in its radiant elegance.

#### SUN FLOWER DESIGNER BOWL

MEDIUM SIZE - 20 cms, ITEM CODE - LP 36 SMALL SIZE - 15 cms, ITEM CODE - LP 37

 $SHANKH \\ \label{eq:SHANKH}$  ITEM CODE - LP 38, SIZE - 16 x 6 cms

DIYA FLOWER STAND ITEM CODE - LP 39 SIZE - 11.5 x 12.5 cms