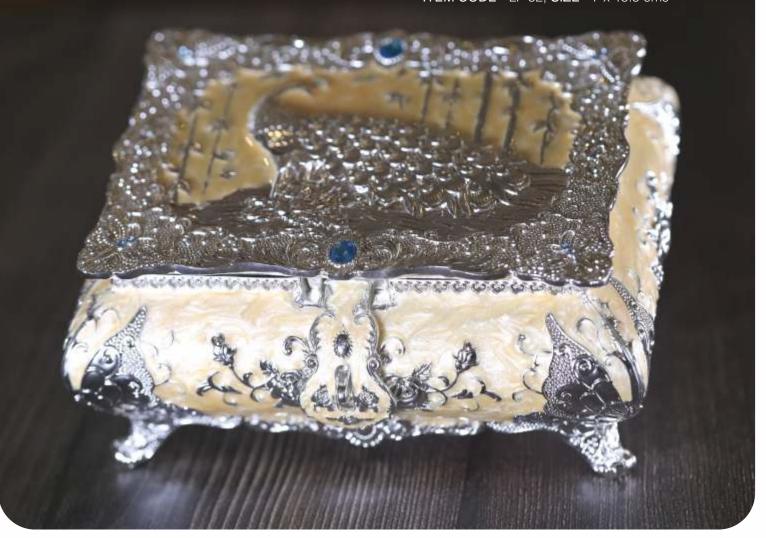

## LUSCIOUS BEAUTY

Alluring Silver boxes, a testament to exquisite craftsmanship and intricate design. These opulent masterpieces of silverware enchants discerning connoisseurs, leaving them spellbound by its breathtaking beauty and undeniable allure.

PEACOCK JEWELLERY BOX ITEM CODE - LP 52, SIZE - 7 x 15.5 cms