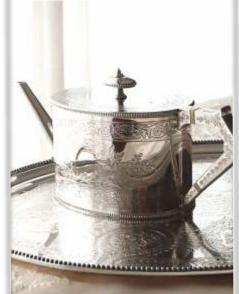

### THE BEAUTY OF GOBLETS

Embodied with a regal aura, this exquisite Goblet enthrals with its elongated silver stem and a round base bathed in a resplendent golden hue. The intricate and discernible carvings exude a sense of refinement, making it an impeccable vessel for indulging in the elixir of elegance.