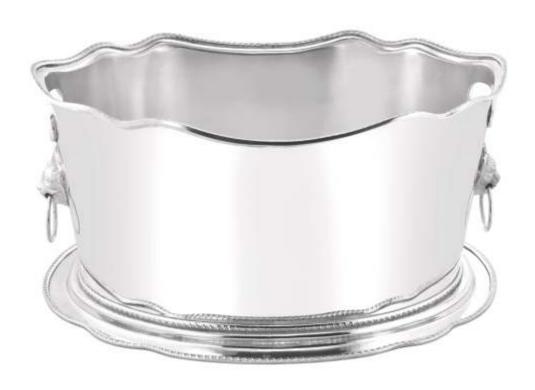

## A CELEBRATION OF LIFE

With delicate carvings and joyful designs, it is a true work of art. This exquisite masterpiece heritage wine chiller seamlessly blends beauty and practicality, enchanting guests with its vibrant palette. As a stunning attraction, it adds a touch of enchantment and elevates any occasion with its captivating elegance.

HERITAGE WINE CHILLER ITEM CODE - LP 10, SIZE - 17 x 35/28 cms