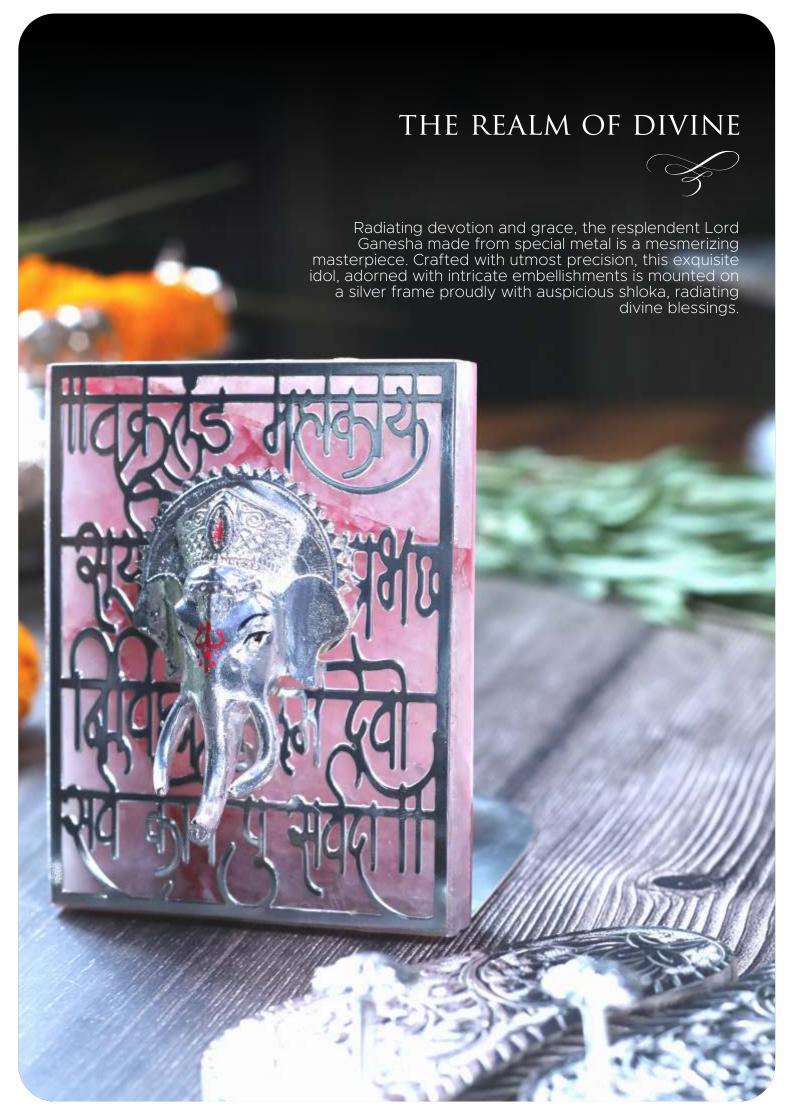

### A MESMERIZING MASTERPIECE

Lord Ganesha, the "Enchanting Divinity" is a divine creation that unveils the essence of spiritual bliss. Crafted from pristine marble, this resplendent Ganesha idol is adorned with intricately carved silver jewellery, delicate anklets, and a majestic crested mukut (crown), radiating devotion and grace.

### **AURA OF DEVOTION**

With an aura of devotion and elegance, the silver-made artefacts captivates as a mesmerizing masterpiece. Meticulously crafted, these exquisite devotional items showcase intricate embellishments, emanating divine blessings with utmost precision.