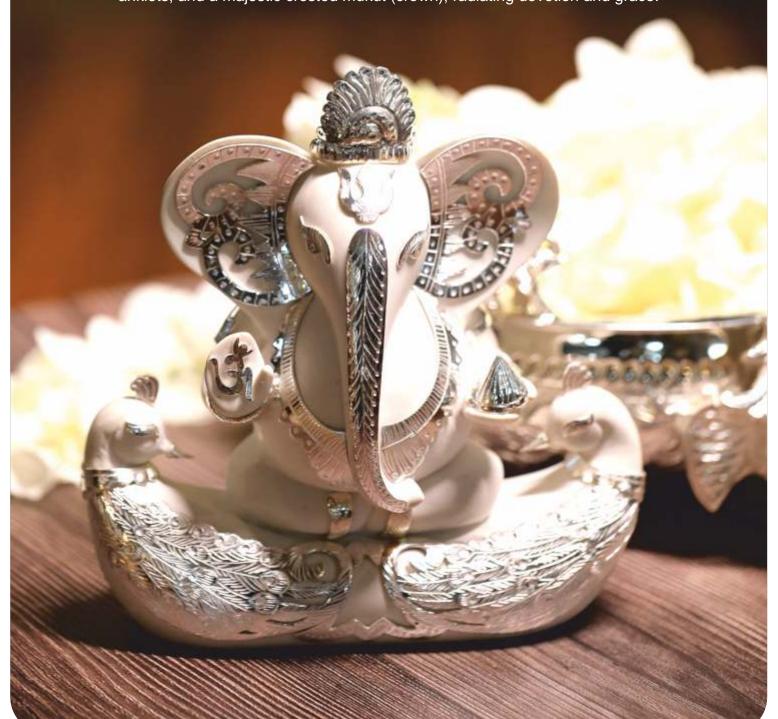

### A MESMERIZING MASTERPIECE

Lord Ganesha, the "Enchanting Divinity" is a divine creation that unveils the essence of spiritual bliss. Crafted from pristine marble, this resplendent Ganesha idol is adorned with intricately carved silver jewellery, delicate anklets, and a majestic crested mukut (crown), radiating devotion and grace.

### **AURA OF DEVOTION**

With an aura of devotion and elegance, the silver-made artefacts captivates as a mesmerizing masterpiece. Meticulously crafted, these exquisite devotional items showcase intricate embellishments, emanating divine blessings with utmost precision.