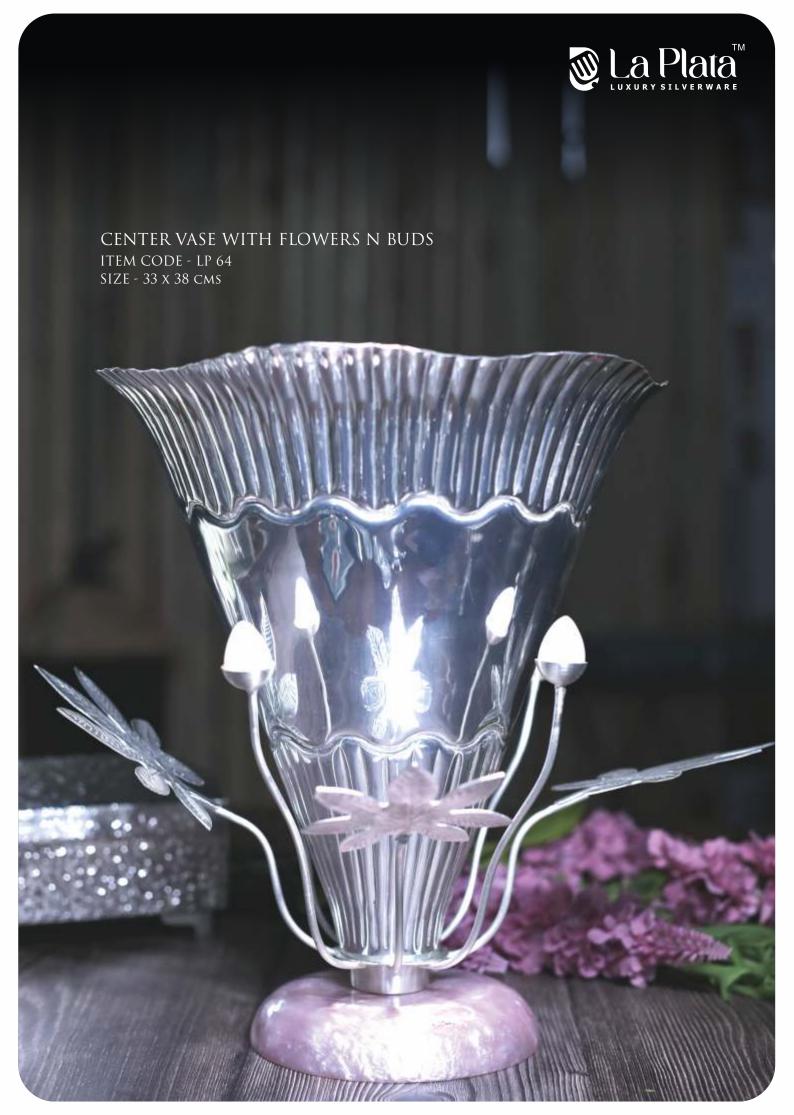

th time.

SILVER PHOTO FRAME ITEM CODE - LP 61 SIZE - 27 x 22 CMS





#### A CAPTIVATING FUSION WITH TIMELESS BEAUTY

Exquisitely handcrafted nakashi silver stand emanates an irresistible charm, thanks to its exquisite artwork. Each meticulously placed craft tells a story, creating a mesmerising mosaic of beauty and elegance. Display your cherished memories with a touch of artisanal bliss that transcends time.





#### A SILVER SYMPHONY WITH A TOUCH OF PINK

Adorned with an enchanting base of Rose Quartz. A harmonious fusion of precious metals and gemstone, impart it a radiant allure adding a dash of colour that accentuates its ethereal beauty in which Rose Quartz pedestal fuse with silver to create a mesmerising symphony.

NAKASHIDARI SILVER BOWL ITEM CODE - LP 63 SIZE - 17 x 20 cms











## an artistry of silver

moments of sheer elegance and grace with our exclusive range of hampers



A symphony of flavours, nestled in a hamper's embrace, Gift hampers, a gourmet journey to chase. Sweet and savoury treats, a delightful blend, An indulgent feast that never seems to end.





## RADIATING GRACE & ELEGANCE



the captivating devotional silver artefacts stand as mesmerizing masterpieces. Crafted with meticulous precision, these exquisite hampers showcase intricate embellishments that emanate luxury with utmost perfection exuding reverence and luxury.









## A symphony of flavours



Nestled in a hamper's embrace, Gift hampers, a gourmet journey to chase. Sweet and savoury treats, a delightful blend, An indulgent feast that never seems to end. Bespoke gift hampers