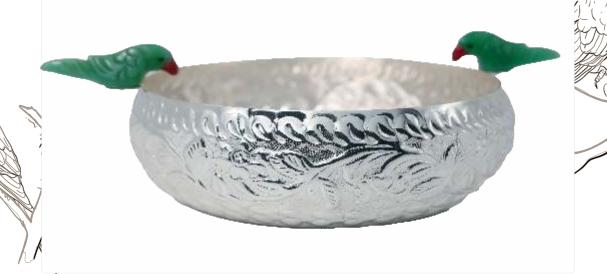

# ENCHANTMENT & SOPHISTICATION

The resplendent
Silver Floral Parrot Bowl commands
attention with its mesmerizing
craftsmanship and the grandeur of
intricately designed parrot miniatures.

BOWL WITH TWO PARROTS ITEM CODE - LP 18, SIZE - 9 x 18 CMS