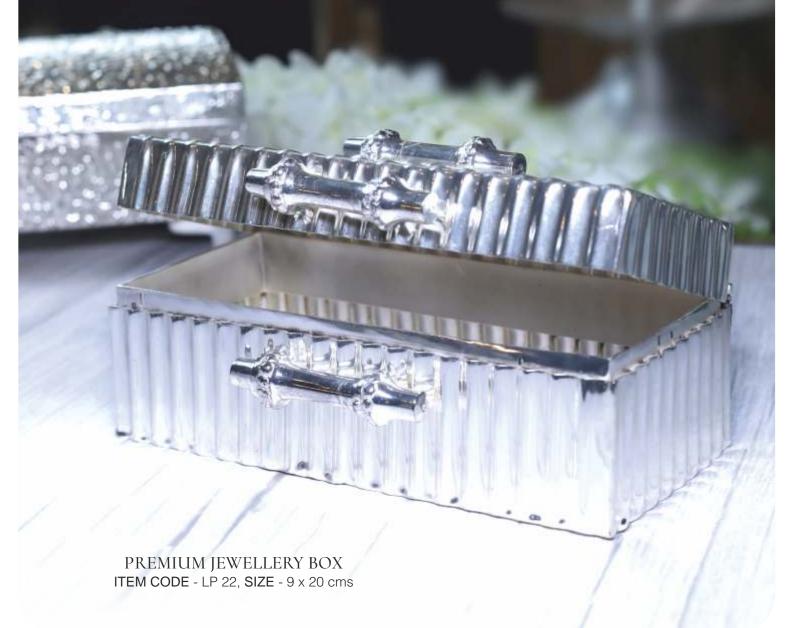

## A SPELL OF WONDER

Beauty entwined with purpose, captivating gazes in a dance divine. A tapestry of vibrant hues, casting a spell of wonder, adorning gatherings with enchantment's touch. Within its grasp, elegance and grace converge, weaving a timeless charm. Each intricate pattern, an ode to art's essence divine, as miniature boxes become revered heirlooms across eternity's passage.

## LUSCIOUS BEAUTY

Alluring Silver boxes, a testament to exquisite craftsmanship and intricate design. These opulent masterpieces of silverware enchants discerning connoisseurs, leaving them spellbound by its breathtaking beauty and undeniable allure.