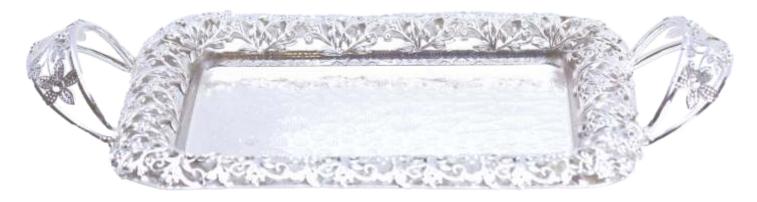

### INTRICATELY CRAFTED CUTWORK TRAYS

Behold the exquisite TrayS, radiating captivating allure. Its reflective base transforms delectable treats into a visual symphony, complemented by a filigree-like border exuding delicate elegance. Adorned with intricate decorative work, it showcases masterful craftsmanship, elevating every occasion to refined opulence.

CUTWORK TRAY WITH HANDLES - SILVER ITEM CODE - LP 44, SIZE - 40/30 x 22 cms

CUTWORK TRAY WITH HANDLES - GOLD ITEM CODE - LP 45, SIZE - 40/30 x 22 cms