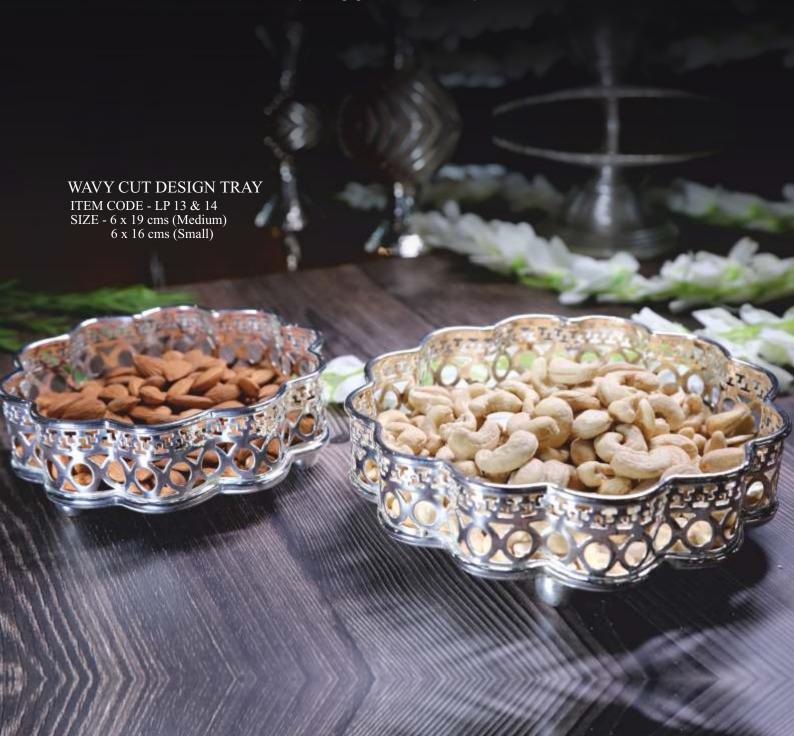

## EMBRACE GRACE

Step into the realm of sophistication and enchantment with intricately designed cutwork bowls to create a silvery symphony. These treasures adorn and inspire, cradle cherished desires, and immortalize moments divine imparting grandeur and sophistication.