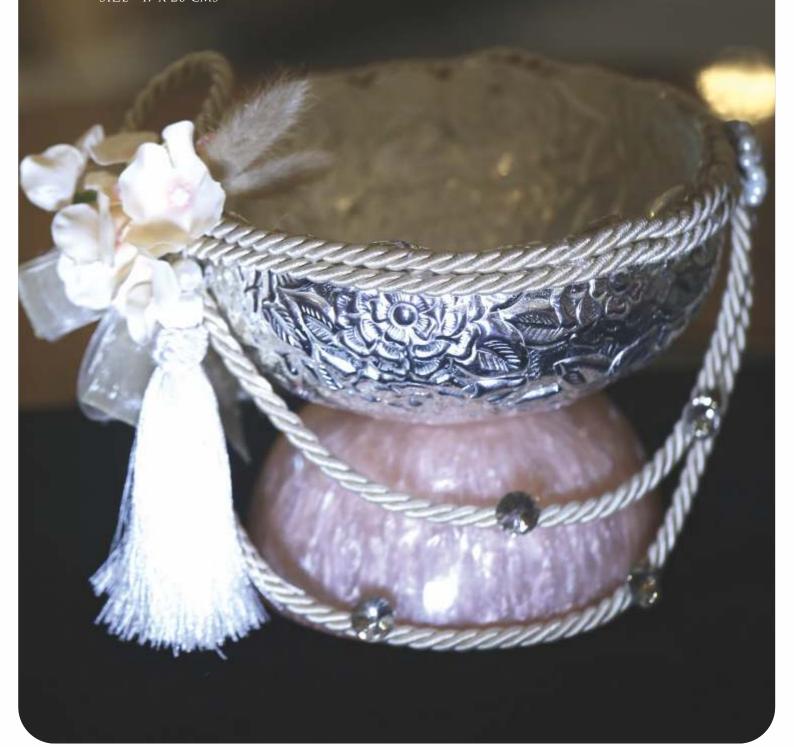

#### A SILVER SYMPHONY WITH A TOUCH OF PINK

Adorned with an enchanting base of Rose Quartz. A harmonious fusion of precious metals and gemstone, impart it a radiant allure adding a dash of colour that accentuates its ethereal beauty in which Rose Quartz pedestal fuse with silver to create a mesmerising symphony.

NAKASHIDARI SILVER BOWL ITEM CODE - LP 63 SIZE - 17 x 20 cms