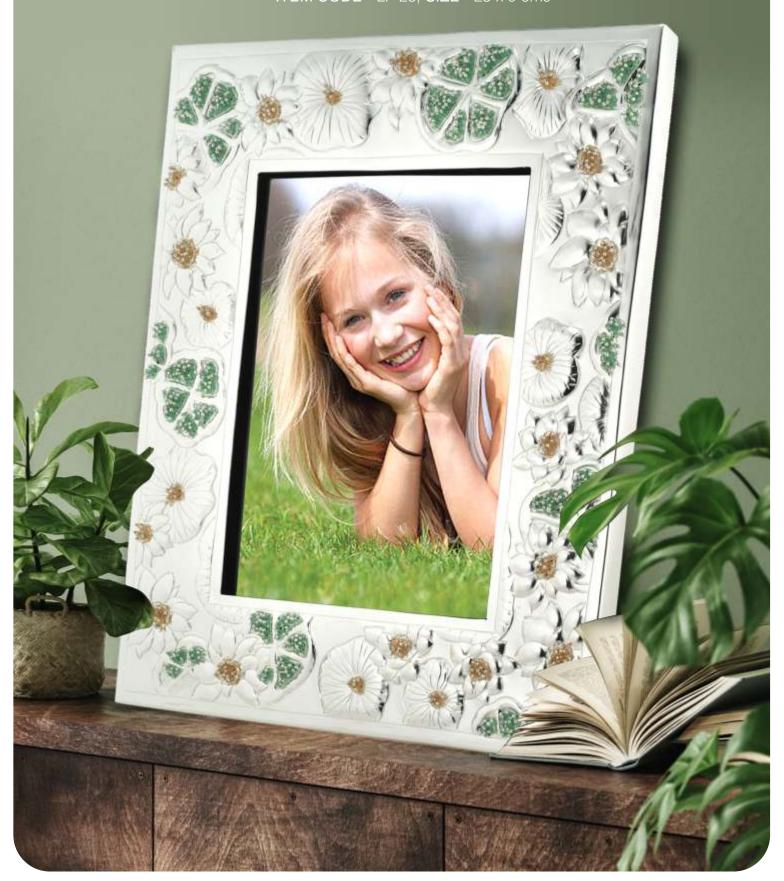

, SIZE - 23 x 9 cms





### THE BEAUTY OF GOBLETS

Embodied with a regal aura, this exquisite Goblet enthrals with its elongated silver stem and a round base bathed in a resplendent golden hue. The intricate and discernible carvings exude a sense of refinement, making it an impeccable vessel for indulging in the elixir of elegance.





## **ENDURING BEAUTY**

Discover an assortment of exquisitely crafted silver items that infuse elegance and charm into every occasion. With their intricate designs and timeless allure, these exquisite silver pieces create cherished memories that will be treasured for a lifetime.



THREE PIECE TEA SET (without Tray)
ITEM CODE - LP 27, SIZE - Small - 13 x 10 cms,
Medium - 15 x 19 cms



# HANDCRAFTED BEADED PHOTO FRAME ITEM CODE - LP 28, SIZE - 23 x 9 cms





### **ENCHANTMENT & SOPHISTICATION**

Embark upon a realm of enchantment and sophistication, where intricate designs orchestrate a symphony of silver. These treasures adorn and inspire, embracing cherished desires and immortalizing divine moments, bestowing upon them an aura of grandeur and timeless sophistication.









Indulge in the refined elegance of these silver art pieces emanating an aura of sophistication. Their graceful presence adorn your surroundings and recount timeless tales of beauty, capturing the essence of celebration. Their radiant presence grace your surroundings, conveying stories of resplendent beauty and eternal enchantment.

NAKASHI SQUARE TRAY

ITEM CODE - LP 32 SIZE - 30 x 30 cms

# CAPTIVATE HEARTS WITH SILVER SENTIMENTS



With its intricate design, Silve