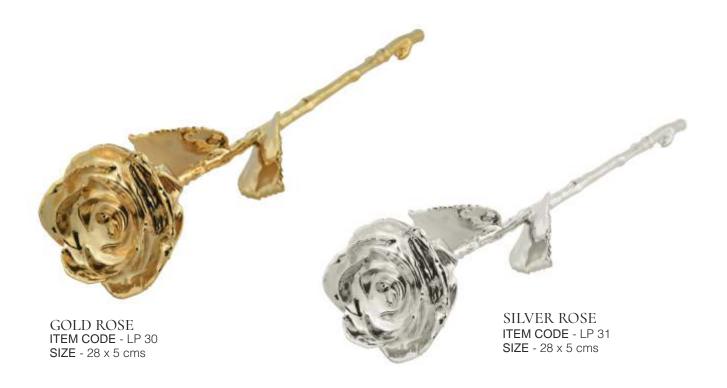

elegance.





## **ENDURING BEAUTY**

Discover an assortment of exquisitely crafted silver items that infuse elegance and charm into every occasion. With their intricate designs and timeless allure, these exquisite silver pieces create cherished memories that will be treasured for a lifetime.



THREE PIECE TEA SET (without Tray)
ITEM CODE - LP 27, SIZE - Small - 13 x 10 cms,
Medium - 15 x 19 cms



# HANDCRAFTED BEADED PHOTO FRAME ITEM CODE - LP 28, SIZE - 23 x 9 cms





### **ENCHANTMENT & SOPHISTICATION**

Embark upon a realm of enchantment and sophistication, where intricate designs orchestrate a symphony of silver. These treasures adorn and inspire, embracing cherished desires and immortalizing divine moments, bestowing upon them an aura of grandeur and timeless sophistication.









Indulge in the refined elegance of these silver art pieces emanating an aura of sophistication. Their graceful presence adorn your surroundings and recount timeless tales of beauty, capturing the essence of celebration. Their radiant presence grace your surroundings, conveying stories of resplendent beauty and eternal enchantment.

NAKASHI SQUARE TRAY

ITEM CODE - LP 32 SIZE - 30 x 30 cms

# CAPTIVATE HEARTS WITH SILVER SENTIMENTS



With its intricate design, Silver Desert Bowl is a hallmark of refined elegance. Delicate design gracefully intertwine, creating a visual feast as it holds your delectable confections.





### INTRICATELY CRAFTED ARTPIECES

Explore a breathtaking assortment of exquisitely crafted silver trays, showcasing both round and rectangular shapes, to elevate any