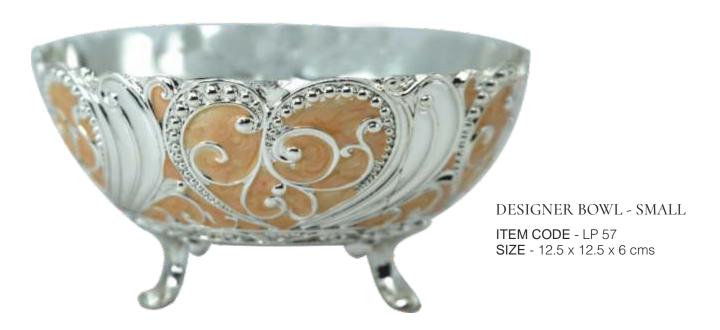

## THE MESMERIZING BEAUTY

The enchanting Silver Sunflower Designer Bowl (Large), passionately crafted to exude a symphony of intricate artistry, its sides unfurl like sunflower petals, dancing in the golden rays. Supported by a silver stem, this enchanting bowl embraces nature's beauty, inviting you to bask in its radiant elegance.

#### SUN FLOWER DESIGNER BOWL

MEDIUM SIZE - 20 cms, ITEM CODE - LP 36 SMALL SIZE - 15 cms, ITEM CODE - LP 37

 $SHANKH \\ \label{eq:SHANKH}$  ITEM CODE - LP 38, SIZE - 16 x 6 cms

DIYA FLOWER STAND ITEM CODE - LP 39 SIZE - 11.5 x 12.5 cms