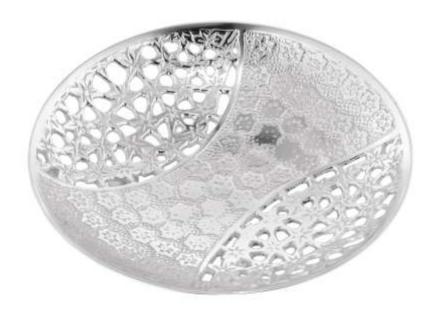

## EMBRACE GRACE

Step into the realm of sophistication and enchantment with intricately designed cutwork bowls to create a silvery symphony. These treasures adorn and inspire, cradle cherished desires, and immortalize moments divine imparting grandeur and sophistication.