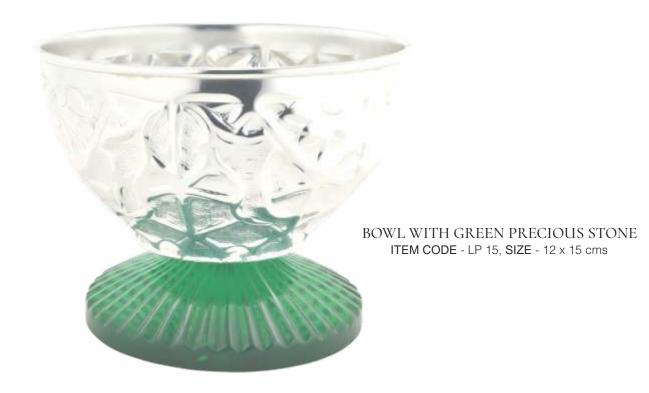

# CAPTIVATE HEARTS WITH SILVER SENTIMENTS

With its intricate design, Silver Desert Bowl is a hallmark of refined elegance. Delicate design gracefully intertwine, creating a visual feast as it holds your delectable confections.