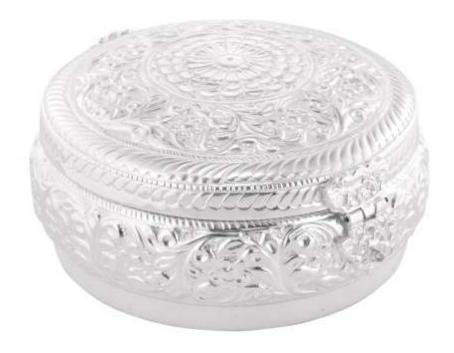

ver-made artefacts captivates as a mesmerizing masterpiece. Meticulously crafted, these exquisite devotional items showcase intricate embellishments, emanating divine blessings with utmost precision.



LORD GANESHA WITH JEWELLERY

ITEM CODE - LP 01, SIZE - 18.50 x 18 cms



CHARAN PADUKA
ITEM CODE - LP 03, SIZE - 11 x 5 cms





GANESHA - TEA LIGHT & MANTRA ITEM CODE - LP 02, SIZE - 11.50 x 8 cms



# THE EXQUISITE MASTERPIECE



A resplendent Silver Peacock majestically perched on a tree's trunk, adorned with emerald green feathers that shimmer with iridescent hues. Its regal green crest, a symbol of grace, adds an ethereal touch. A poetic masterpiece that captures the allure of nature's exquisite beauty.







### NAKASHI ROUND MULTIPURPOSE BOX

ITEM CODE - LP 07, SIZE - 6.5 x 14 cms





## **ENCHANTING BLISS**

Step into a realm of enchantment and discover a captivating array of silver gift items that beckon with their timeless allure. These exquisite treasures, crafted with meticulous artistry, are meant to adorn and mesmerize and is a testament to refined taste and lasting beauty.





## A CELEBRATION OF LIFE



With delicate carvings and joyful designs, it is a true work of art. This exquisite masterpiece heritage wine chiller seamlessly blends beauty and practicality, enchanting guests with its vibrant palette. As a stunning attraction, it adds a touch of enchantment and elevates any occasion with its captivating elegance.







HERITAGE WINE CHILLER ITEM CODE - LP 10, SIZE - 17 x 35/28 cms









## EMBRACE GRACE



Step into the realm of sophistication and e