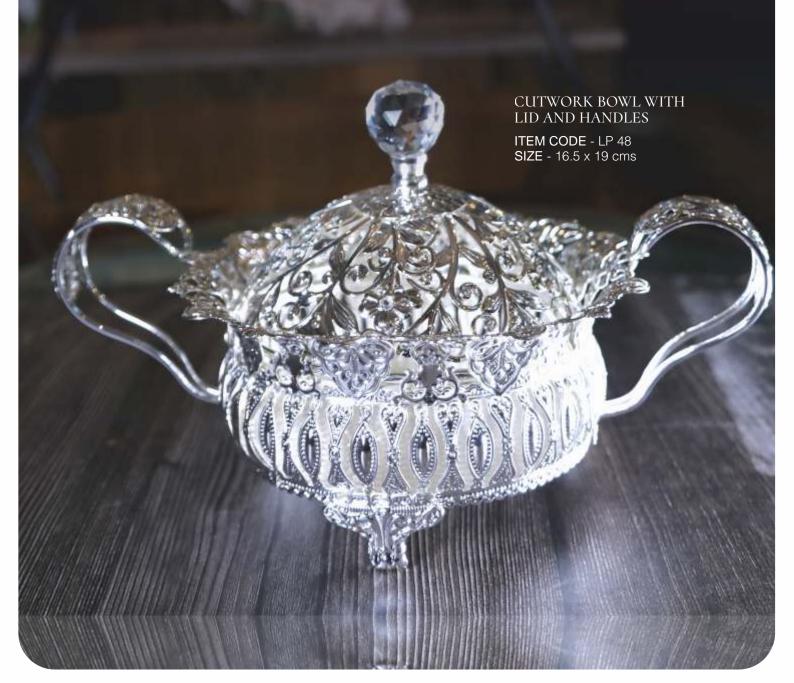

## EMBRACE GRACE

Step into the realm of sophistication and enchantment with intricately designed cutwork bowls to create a silvery symphony. These treasures adorn and inspire, cradle cherished desires, and immortalize moments divine imparting grandeur and sophistication.