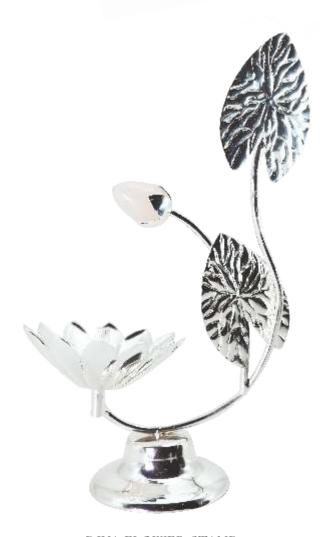

#### SUN FLOWER DESIGNER BOWL

MEDIUM SIZE - 20 cms, ITEM CODE - LP 36 SMALL SIZE - 15 cms, ITEM CODE - LP 37

 $SHANKH \\ \label{eq:SHANKH}$  ITEM CODE - LP 38, SIZE - 16 x 6 cms

DIYA FLOWER STAND ITEM CODE - LP 39 SIZE - 11.5 x 12.5 cms