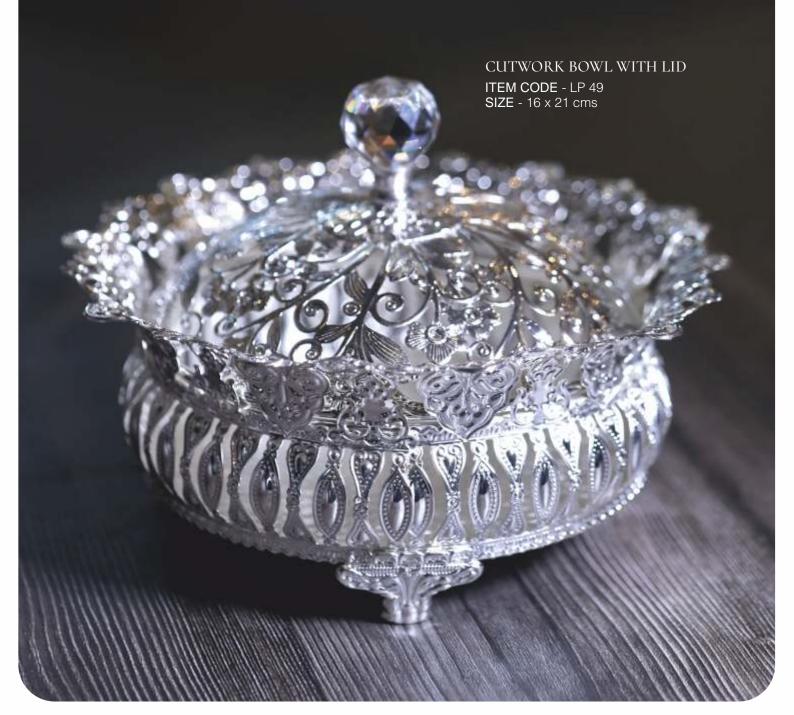

## EMBRACE GRACE

Step into the realm of sophistication and enchantment with intricately designed cutwork bowls to create a silvery symphony. These treasures adorn and inspire, cradle cherished desires, and immortalize moments divine imparting grandeur and sophistication.