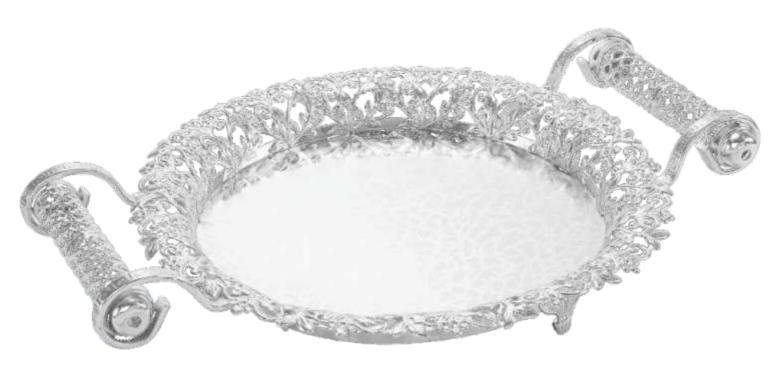

### INTRICATELY CRAFTED ARTPIECES

Explore a breathtaking assortment of exquisitely crafted silver trays, showcasing both round and rectangular shapes, to elevate any occasion with elegance and charm. Their intricate designs and timeless allure transform these exquisite silver trays into cherished possessions, destined to be treasured throughout a lifetime.

CRAFTED CUTWORK ROUND TRAY - SMALL ITEM CODE - LP 34, SIZE - 15 x 15 cms

CRAFTED CUTWORK ROUND TRAY - MEDIUM ITEM CODE - LP 35, SIZE - 18 x 18 cms