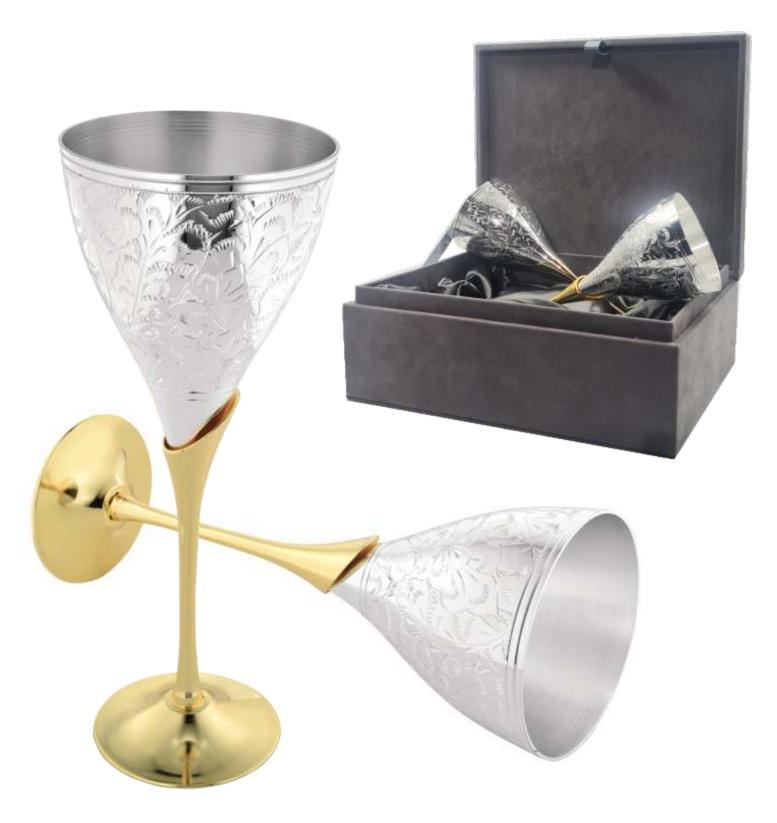

### THE BEAUTY OF GOBLETS

Embodied with a regal aura, this exquisite Goblet enthrals with its elongated silver stem and a round base bathed in a resplendent golden hue. The intricate and discernible carvings exude a sense of refinement, making it an impeccable vessel for indulging in the elixir of elegance.