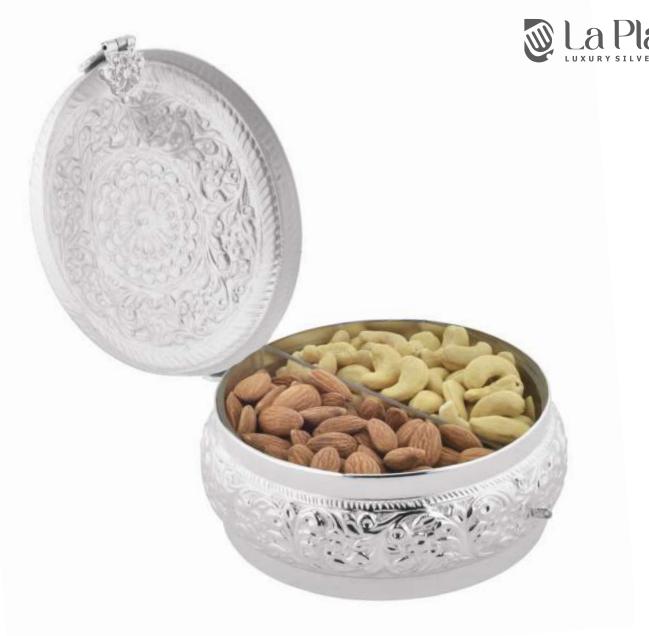

### **AURA OF DEVOTION**

With an aura of devotion and elegance, the silver-made artefacts captivates as a mesmerizing masterpiece. Meticulously crafted, these exquisite devotional items showcase intricate embellishments, emanating divine blessings with utmost precision.



LORD GANESHA WITH JEWELLERY

ITEM CODE - LP 01, SIZE - 18.50 x 18 cms



CHARAN PADUKA
ITEM CODE - LP 03, SIZE - 11 x 5 cms





GANESHA - TEA LIGHT & MANTRA ITEM CODE - LP 02, SIZE - 11.50 x 8 cms



# THE EXQUISITE MASTERPIECE



A resplendent Silver Peacock majestically perched on a tree's trunk, adorned with emerald green feathers that shimmer with iridescent hues. Its regal green crest, a symbol of grace, adds an ethereal touch. A poetic masterpiece that captures the allure of nature's exquisite beauty.







### NAKASHI ROUND MULTIPURPOSE BOX

ITEM CODE - LP 07, SIZE - 6.5 x 14 cms





## **ENCHANTING BLISS**

Step into a realm of enchantment and discover a captivating array of silver gift items that beckon with their timeless allure. These exquisite treasures, crafted with meticulous artistry, are meant to adorn and mesmerize and is a testament to refined taste and lasting beauty.





## A CELEBRATION OF LIFE



With delicate carvings and joyful designs, it is a true work of art. This exquisite masterpiece heritage wine chiller seamlessly blends beauty and practicality, enchanting guests with its vibrant palette. As a stunning attraction, it adds a touch of enchantment and elevates any occasion with its captivating elegance.







HERITAGE WINE CHILLER ITEM CODE - LP 10, SIZE - 17 x 35/2