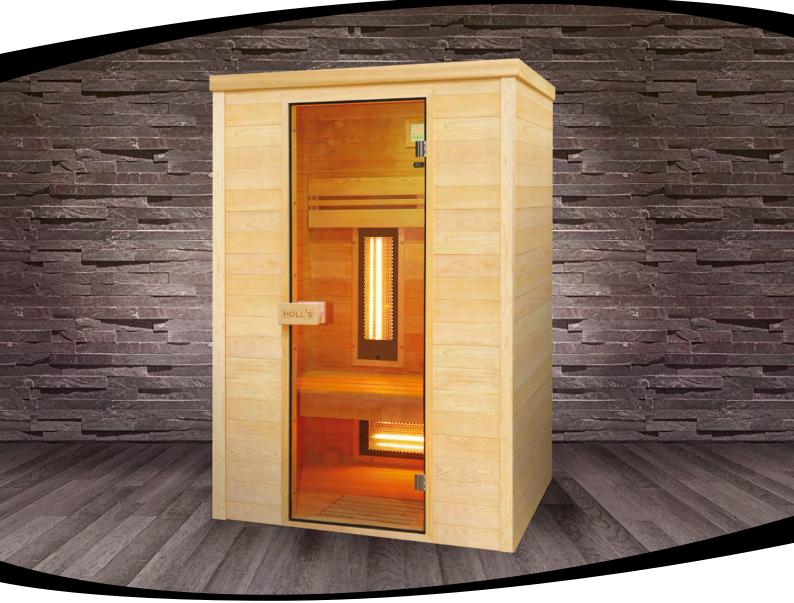

### **MAGNESIUM & QUARTZ INFRARED CABIN**

Cabin 2 persons 130 x 100 x 190 cm 6 emitters 2150W heating power Chromotherapy LED Audio FM / MP3 / Bluetooth Audio FM / MP3 / Bluetooth

Multiwave 3

Cabin 3 persons 150 x 110 x 190 cm 7 emitters 2500W heating power Chromotherapy LED

#### Cabin 2/3 persons 140 x 140 x 190 cm 8 emitters 2550W heating power Chromotherapy LED Audio FM / MP3 / Bluetooth

Equipped with Full Spectrum Quartz/ magnesium dual technology covering the entire infrared spectrum for gentle treatment of the epidermis or deeper subcutaneous penetration, the Purewave infrared sauna has many attractive features.