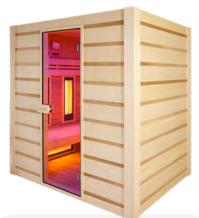

Cabin 4 persons Dimensions 180 x 140 x 190 cm 9 emitters Quartz + magnesium Abachi wood and red cedar exterior 2900W infrared power Chromotherapy LED Audio FM / MP3 / Bluetooth Volume to be heated 4.5m<sup>3</sup>