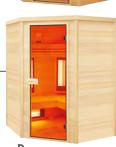

### **MAGNESIUM & QUARTZ INFRARED CABIN**

Cabin 2 persons 130 x 100 x 190 cm 6 emitters 2150W heating power Chromotherapy LED Audio FM / MP3 / Bluetooth Audio FM / MP3 / Bluetooth

Multiwave 3

Cabin 3 persons 150 x 110 x 190 cm 7 emitters 2500W heating power Chromotherapy LED

#### Cabin 2/3 persons 140 x 140 x 190 cm 8 emitters 2550W heating power Chromotherapy LED Audio FM / MP3 / Bluetooth

Equipped with Full Spectrum Quartz/ magnesium dual technology covering the entire infrared spectrum for gentle treatment of the epidermis or deeper subcutaneous penetration, the Purewave infrared sauna has many attractive features.