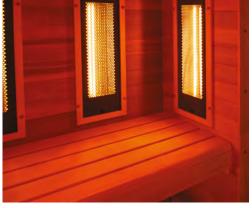

#### Cabin 2/3 persons 140 x 140 x 190 cm 8 emitters 2550W heating power Chromotherapy LED Audio FM / MP3 / Bluetooth

Equipped with Full Spectrum Quartz/ magnesium dual technology covering the entire infrared spectrum for gentle treatment of the epidermis or deeper subcutaneous penetration, the Purewave infrared sauna has many attractive features.

With its abachi wood benches and headrests, its Dual Healthy panels ideally located for use by several persons and its superlative equipment, it is an exceptionally elegant structure that will enhance your lifestyle every day