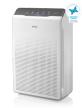

# WINIX AUSTRALIA air-purifier specification comparison chart

| Model Information                                           |                                                                                                                                                                                     |                                                                                                                                                                   |                                                                                                                                                                                                          |
|-------------------------------------------------------------|-------------------------------------------------------------------------------------------------------------------------------------------------------------------------------------|-------------------------------------------------------------------------------------------------------------------------------------------------------------------|----------------------------------------------------------------------------------------------------------------------------------------------------------------------------------------------------------|
| Product name                                                | WINIX Compact 4-stage                                                                                                                                                               | WINIX ZERO 4-stage                                                                                                                                                | WINIX ZERO+ PRO 5-stage                                                                                                                                                                                  |
| Model Number                                                | AUS-0850AAPU                                                                                                                                                                        | AUS-1050AZBU                                                                                                                                                      | AUS-1250AZPU                                                                                                                                                                                             |
| Optimum room size                                           | 29.5 m <sup>2</sup>                                                                                                                                                                 | 38.2m <sup>2</sup>                                                                                                                                                | 49.5m²                                                                                                                                                                                                   |
| Replacement Filters                                         | Compact 4-stage replacement filter value-pack<br>(combo of 360° All-In-One Pre-Filter,<br>Hospital Grade True HEPA<br>& Activated Carbon Filter)                                    | ZERO 4-stage replacement filter value-pack<br>(combo of Activated Carbon Filter & Hospital<br>Grade True HEPA Filter)                                             | ZERO+ PRO 5-stage replacement filter<br>value-pack with Pet Filters<br>(combo of Activated Carbon Filter, Hospital<br>Grade True HEPA filter & 12x Pet Filters)                                          |
| <b>Feature Information</b>                                  |                                                                                                                                                                                     |                                                                                                                                                                   |                                                                                                                                                                                                          |
| Stages of Air Cleaning                                      | 1. Fine Mesh Pre Filter                                                                                                                                                             | 1. Washable Pre Filter                                                                                                                                            | 1. Pet Filter                                                                                                                                                                                            |
|                                                             | <ol> <li>Hospital-grade True HEPA filter<br/>(99.97% @ 0.3 microns)</li> <li>Activated Carbon Filter</li> <li>PlasmaWave® Technology<br/>(360° All-In-One Filter Design)</li> </ol> | <ol> <li>Deodorization Activated<br/>Carbon Filter</li> <li>Hospital-grade True HEPA filter<br/>(99.97% @ 0.3 microns)</li> <li>PlasmaWave® Technology</li> </ol> | <ol> <li>Washable Pre Filter</li> <li>Deodorization Activated Carbon<br/>Corrugate Filter</li> <li>Hospital-grade True HEPA filter<br/>(99.97% @ 0.3 microns)</li> <li>PlasmaWave® Technology</li> </ol> |
| PlasmaWave® Technology                                      | ✓                                                                                                                                                                                   | ✓                                                                                                                                                                 | ✓                                                                                                                                                                                                        |
| Australian Hospital Grade<br>True HEPA Filter               | ✓                                                                                                                                                                                   | ✓                                                                                                                                                                 | ✓                                                                                                                                                                                                        |
| Activated Carbon Filter (advanced odour & chemical control) | √ (deodorization activated carbon)                                                                                                                                                  | √ (deodorization activated carbon filter)                                                                                                                         | <ul> <li>(deodorization activated carbon corrugate filter)</li> </ul>                                                                                                                                    |
| Fine Mesh Pre-filter                                        | ✓                                                                                                                                                                                   | √ (washable)                                                                                                                                                      | √ (washable)                                                                                                                                                                                             |
| Dedicated Pet filter                                        | ×                                                                                                                                                                                   | ×                                                                                                                                                                 | ✓                                                                                                                                                                                                        |
| Smart Air Quality Sensor                                    | √ (auto dust sensor)                                                                                                                                                                | √ (dual smart sensor: auto dust & light sensor)                                                                                                                   | <ul> <li>✓ (triple smart sensor:<br/>auto dust, light &amp; odour sensor)</li> </ul>                                                                                                                     |
| Smart Air Quality Display (smart particle sensor display)   | √ (blue/amber/red)                                                                                                                                                                  | √ (blue/amber/red)                                                                                                                                                | √ (blue/green/amber/red)                                                                                                                                                                                 |
| Sleep Mode (dims lights & whisper quiet operation)          | ✓ (whisper quiet at just 24.8 dBA)                                                                                                                                                  | √ (whisper quiet at just 27 dBA)                                                                                                                                  | ✓ (whisper quiet at just 27 dBA)                                                                                                                                                                         |
| Auto Mode                                                   | ✓                                                                                                                                                                                   | ✓                                                                                                                                                                 | ✓                                                                                                                                                                                                        |
| Timer                                                       | ×                                                                                                                                                                                   | ✓ (1, 4, 8 hr)                                                                                                                                                    | ✓ (1, 4, 8 hr)                                                                                                                                                                                           |
| Replace Filter Indicator                                    | ✓                                                                                                                                                                                   | ✓                                                                                                                                                                 | ✓                                                                                                                                                                                                        |
| Number of Fan Speeds                                        | 3 (Low-Mid-High)                                                                                                                                                                    | 4 (Low-Mid-High-Turbo)                                                                                                                                            | 4 (Low-Mid-High-Turbo)                                                                                                                                                                                   |
| Child Lock                                                  | ×                                                                                                                                                                                   | ×                                                                                                                                                                 | ✓                                                                                                                                                                                                        |
| Control Type                                                | electronic / LED touch button control                                                                                                                                               | electronic / soft push button control                                                                                                                             | electronic / soft push button control                                                                                                                                                                    |

## **Technical Specifications**

| Product name                | WINIX Compact 4-stage       | WINIX ZERO 4-stage                              | WINIX ZERO+ PRO 5-Stage                   |
|-----------------------------|-----------------------------|-------------------------------------------------|-------------------------------------------|
| Unit Dimensions (mm)        | 241 (w) x 241 (d) x 371 (h) | 380 (w) $\times$ 208 (d) $\times$ 600 (h)       | 415 (w) $\times$ 245 (d) $\times$ 600 (h) |
| Unit Weight                 | 3.1 kg                      | 7.5 kg                                          | 8.5 kg                                    |
| Power Consumption (MinMax.) | 10.1w - 55w                 | 4w - 35w                                        | 5w - 50w                                  |
| Noise Level (MinMax.)       | 24.8 dBA - 51.5 dBA         | 27 dBA - 46 dBA                                 | 27 dBA - 48.6 dBA                         |
| Air Flow Rate (MinMax.)     | 36 m³/hr - 204 m³/hr        | 102 m <sup>3</sup> /hr - 336 m <sup>3</sup> /hr | 120 m³/hr - 402 m³/hr                     |
| Country of Origin           | South Korea                 | South Korea                                     | South Korea                               |