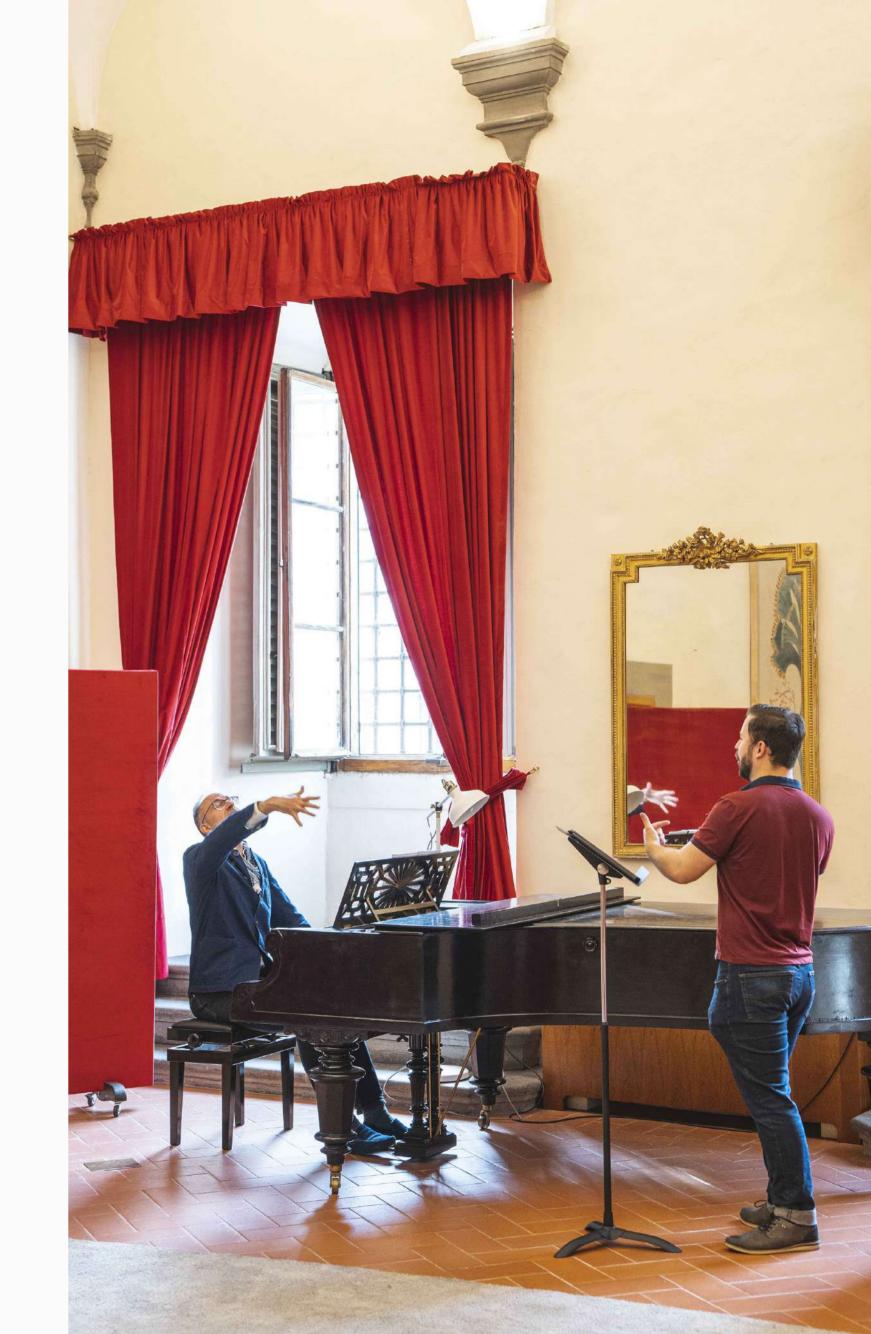

# GENERAL INFORMATION

The Mascarade Talent Pathway is a scouting programme for the principal Mascarade Opera programme.

It consists of a series of residential visits to our Opera Studio in Florence. Singers receive access to elite levels of coaching as well as the opportunity to perform alongside established studio artists.