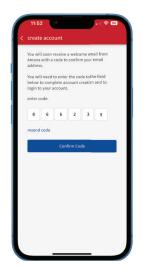

Fill in the required information and select "Next"

Enter the 6 digit verification code (sent to your email) and then select "Confirm Code"

6

Choose to "Enable Face ID" or if not select "Cancel" to complete account creation