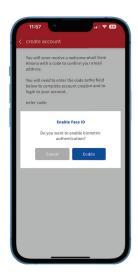

Fill in the required information and select "Next"

Enter the 6 digit verification code (sent to your email) and then select "Confirm Code"

6

Choose to "Enable Face ID" or if not select "Cancel" to complete account creation