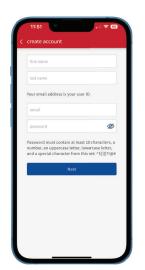

Fill in the required information and select "Next"

Enter the 6 digit verification code (sent to your email) and then select "Confirm Code"

6

Choose to "Enable Face ID" or if not select "Cancel" to complete account creation