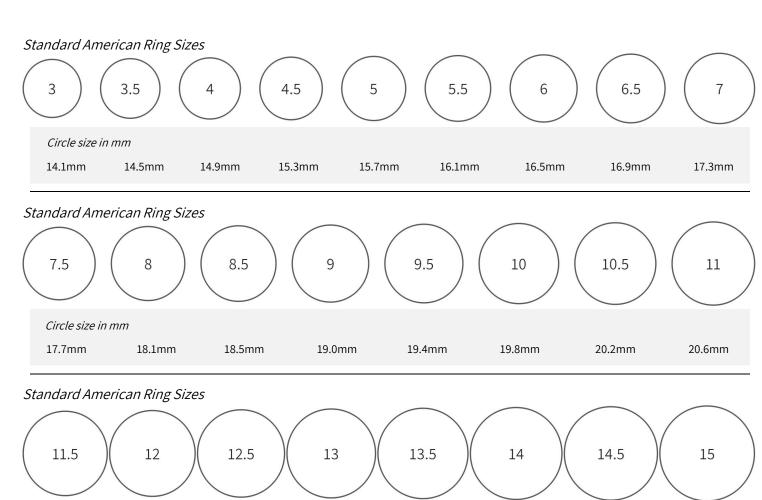

## RING SIZING TOOL

Please measure the bar below and make sure it is exactly 30 mm long. If not, please check Page Scaling.

Circle size in mm 21.0mm

21.4mm

21.8mm

- Find a ring that fits your intended finger.
- Place the ring over the circles to the below. Matching the inside edge overlapping the circle completely. This is the measurement of the inside diameter of the ring.
- If the ring falls between two sizes, we suggest you order the larger size.

To print this tool, be sure to set the Page Scaling to "100%" on your print dialog box. (press CTRL +P to open the print dialog box).

This ring sizer guide only for a referencing tool, for the accurate result, please don't hesitate to order our free ring sizer.

22.6mm

23.0mm

23.4mm

23.8mm

22.2mm