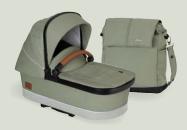

#### THE SELECTION COLLECTION - A CLASS OF ITS OWN!

Style, exclusivity and diversity - the Selection Collection combines six superb dessins with over ten model variations. All models of the Selection Collection are equipped with leather-look handle covers, double-stitched seams, and a shopping basket in a matching design. The Selection series meets the highest quality standards and promises to produce the best for your precious possessions. We offer a full a 3-year guarantee. The lining is made of 100% certified organic cotton. High-quality details such as the leather-look patch and the quilting in the fabric round off the design. Discover the wide range of models and find the Selection pushchair that suits you and your life perfectly. The Selection Collection with matching accessories is available exclusively from selected specialist retailers.

Compact fold inc. seat unit, L 69 x W 58,5 x H 31 cm

Click adaptor for car seats group 0+ (accessory)

Versatile accessories in all designs