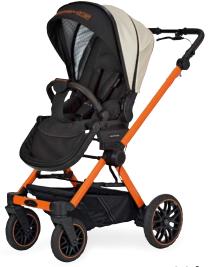

### The new Mercedes-Benz pushchairs from Hartan — dynamic, innovative, functional

The successful cooperation between Mercedes-Benz and the German family-owned company Hartan began five years ago. Hartan, from Franconia, has been producing high-quality push-chairs "Made in Germany "since the 1950s. Like Mercedes-Benz, Hartan stands for innovation, comfort and safety with that unique sporty character. Hartan's interior designs are made of certified organic cotton, which is simply the best for your little one. The aluminium chassis is exceptionally light and, combined with the ergonomic seat unit, offers total comfort alongside unique stability and manoeuvrability. Hartan pushchairs incorporate all the technical experience from four generations of German pushchair development and production. Their new pushchair collection with the models ALL-TERRAIN GTR, AVANTGARDE GTS/GTX, PERFORMANCE GTS/GTX and AMG GT<sup>2</sup> Demonstrating not only an eye-catching look, the AMG GT is developed in close coordination with the Mercedes-Benz design department but also with superior functionality and excellent workmanship.

#### 

Avantgarde GTX 2382-112-847

**AMG GT<sup>2</sup>** 2385-193-851