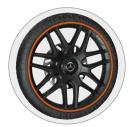

#### **MERCEDES-AMG** FEATURES

Cross-spoke rim in original AMG design, inc. air-chamber tyres and adjustable suspension

**Handbrake** on Mercedes-AMG models as standard

compact fold, including seat unit. L 69 x W 58,5 x H 31 cm