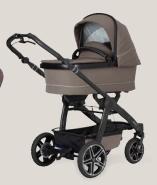

#### THE ROCK-IT GTR OUTDOOR

The "Rock IT GTR Outdoor" pushchair is ideal for outdoor adventures. Standard handbrake and grip tyres ensure maximum off-road mobility. The Rock IT GTR Outdoor masters any terrain effortlessly. Water-repellent and hard-wearing Oeko-Tex-certified outer fabrics and an inner lining made of 100% certified organic cotton testify to the high manufacturing quality.

You are always safe on the road with the reflective zip in the hood. Get ready to have unforgettable experiences with your little explorer!

Rock IT GTR Outdoor 1201-182-800

802/amethyst

Available as a set inc. Premium Carrycot