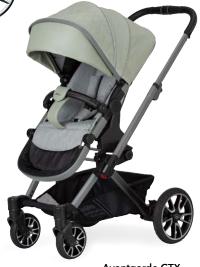

### The new Mercedes-Benz pushchairs from Hartan — dynamic, innovative, functional

The successful cooperation between Mercedes-Benz and the German family-owned company Hartan began five years ago. Hartan, from Franconia, has been producing high-quality push-chairs "Made in Germany "since the 1950s. Like Mercedes-Benz, Hartan stands for innovation, comfort and safety with that unique sporty character. Hartan's interior designs are made of certified organic cotton, which is simply the best for your little one. The aluminium chassis is exceptionally light and, combined with the ergonomic seat unit, offers total comfort alongside unique stability and manoeuvrability. Hartan pushchairs incorporate all the technical experience from four generations of German pushchair development and production. Their new pushchair collection with the models ALL-TERRAIN GTR, AVANTGARDE GTS/GTX, PERFORMANCE GTS/GTX and AMG GT<sup>2</sup> Demonstrating not only an eye-catching look, the AMG GT is developed in close coordination with the Mercedes-Benz design department but also with superior functionality and excellent workmanship.

#### 

Avantgarde GTX 2382-112-847

**AMG GT<sup>2</sup>** 2385-193-851