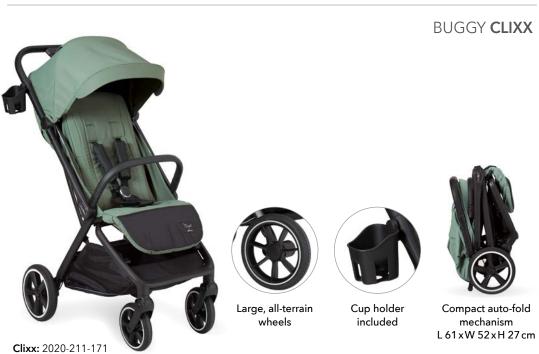

#### THE BUGGY1 COLLECTION

From combi pushchairs and pushchairs to handy travel buggies with aeroplane dimensions. Here, you will find the ideal companion for you and your darling. With the new models Verso and Clixx the buggy1 collection now offers even more variety. Enjoy high quality and unbeatable prices all in one.

Discover the practical and handy models of the buggy1 Collection now, whether for leisure, everyday use or travel.

#### **BUGGY1 DESIGNS**

169/rock

171/mint

172/night

Please refer to our website **www.hartan.de** for more stunning designs.

www.hartan.de

Here, you can get everything from

(O) hartan\_kinderwagenwerk