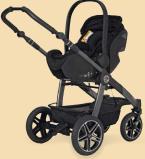

### The new Mercedes-Benz pushchairs from Hartan — dynamic, innovative, functional

The successful cooperation between Mercedes-Benz and the German family-owned company Hartan began five years ago. Hartan, from Franconia, has been producing high-quality push-chairs "Made in Germany "since the 1950s. Like Mercedes-Benz, Hartan stands for innovation, comfort and safety with that unique sporty character. Hartan's interior designs are made of certified organic cotton, which is simply the best for your little one. The aluminium chassis is exceptionally light and, combined with the ergonomic seat unit, offers total comfort alongside unique stability and manoeuvrability. Hartan pushchairs incorporate all the technical experience from four generations of German pushchair development and production. Their new pushchair collection with the models ALL-TERRAIN GTR, AVANTGARDE GTS/GTX, PERFORMANCE GTS/GTX and AMG GT<sup>2</sup> Demonstrating not only an eye-catching look, the AMG GT is developed in close coordination with the Mercedes-Benz design department but also with superior functionality and excellent workmanship.

Like all Hartan products, the Mercedes-Benz and Mercedes-AMG pushchairs meet the very highest standards in material selection and manufacturing quality. Additionally, they are also subject to certification by TÜV.

#### 

Avantgarde GTX 2382-112-847

**AMG GT<sup>2</sup>** 2385-193-851