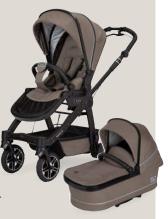

#### THE ROCK-IT GTR OUTDOOR

The "Rock IT GTR Outdoor" pushchair is ideal for outdoor adventures. Standard handbrake and grip tyres ensure maximum off-road mobility. The Rock IT GTR Outdoor masters any terrain effortlessly. Water-repellent and hard-wearing Oeko-Tex-certified outer fabrics and an inner lining made of 100% certified organic cotton testify to the high manufacturing quality.

You are always safe on the road with the reflective zip in the hood. Get ready to have unforgettable experiences with your little explorer!

Rock IT GTR Outdoor 1201-182-800

802/amethyst

Available as a set inc. Premium Carrycot