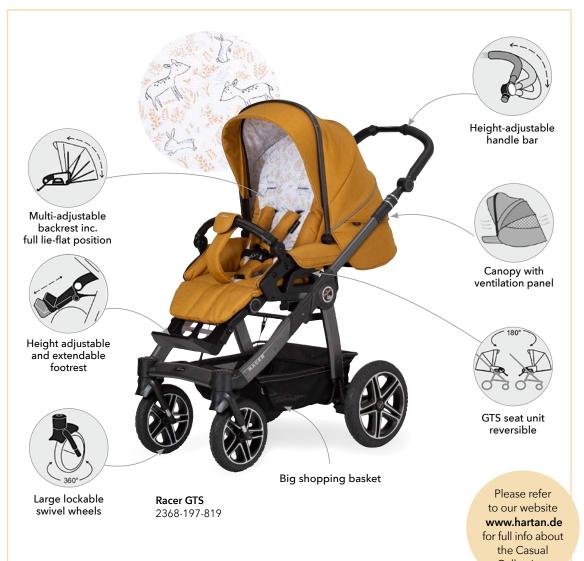

#### THE CASUAL COLLECTION

Discover the trendy, hip designs of the Casual Collection with their lovingly coordinated lining motifs. With the Racer, Topline and VIP models, the Casual Collection offers models for every area of use.

All prams in the Casual Collection are equipped with the popular GTS seat unit, which allows a horizontal reclining position. The footrest is also multi-adjustable in height and length, ensuring maximum comfort.

Compact fold, L 84 x W 59 x H 31 cm

Click adaptor for car seats group 0+ (accessory)

Versatile accessories in all designs

A CLASS OF ITS OWN!