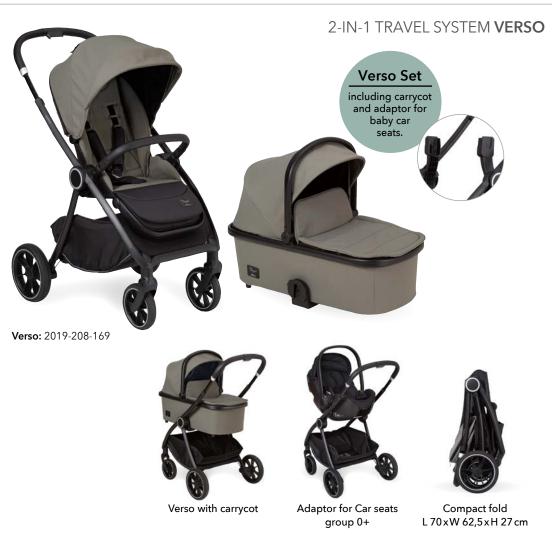

#### THE BUGGY1 COLLECTION

From combi pushchairs and pushchairs to handy travel buggies with aeroplane dimensions. Here, you will find the ideal companion for you and your darling. With the new models Verso and Clixx the buggy1 collection now offers even more variety. Enjoy high quality and unbeatable prices all in one.

Discover the practical and handy models of the buggy1 Collection now, whether for leisure, everyday use or travel.

#### **BUGGY1 DESIGNS**

169/rock

171/mint

172/night

Please refer to our website **www.hartan.de** for more stunning designs.

www.hartan.de

Here, you can get everything from

(O) hartan\_kinderwagenwerk