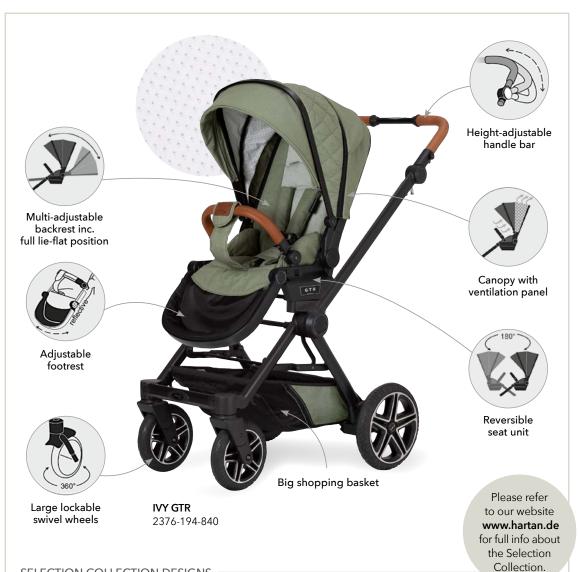

#### THE SELECTION COLLECTION - A CLASS OF ITS OWN!

Style, exclusivity and diversity - the Selection Collection combines six superb dessins with over ten model variations. All models of the Selection Collection are equipped with leather-look handle covers, double-stitched seams, and a shopping basket in a matching design. The Selection series meets the highest quality standards and promises to produce the best for your precious possessions. We offer a full a 3-year guarantee. The lining is made of 100% certified organic cotton. High-quality details such as the leather-look patch and the quilting in the fabric round off the design. Discover the wide range of models and find the Selection pushchair that suits you and your life perfectly. The Selection Collection with matching accessories is available exclusively from selected specialist retailers.

Compact fold inc. seat unit, L 69 x W 58,5 x H 31 cm

Click adaptor for car seats group 0+ (accessory)

Versatile accessories in all designs