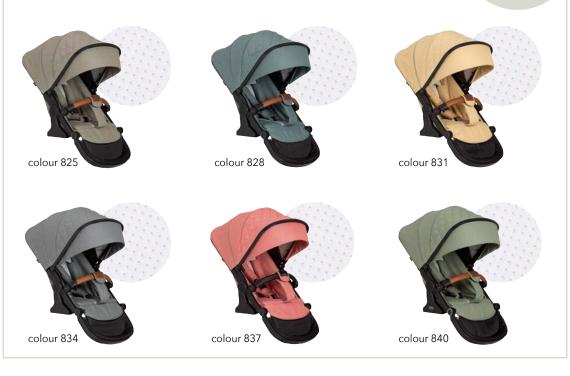

ndle covers, double-stitched seams, and a shopping basket in a matching design. The Selection series meets the highest quality standards and promises to produce the best for your precious possessions. We offer a full a 3-year guarantee. The lining is made of 100% certified organic cotton. High-quality details such as the leather-look patch and the quilting in the fabric round off the design. Discover the wide range of models and find the Selection pushchair that suits you and your life perfectly. The Selection Collection with matching accessories is available exclusively from selected specialist retailers.



Compact fold inc. seat unit, L 69 x W 58,5 x H 31 cm



Click adaptor for car seats group 0+ (accessory)



Versatile accessories in all designs



#### SELECTION COLLECTION DESIGNS





### Hartan



### The new Mercedes-Benz pushchairs from Hartan — dynamic, innovative, functional

The successful cooperation between Mercedes-Benz and the German family-owned company Hartan began five years ago. Hartan, from Franconia, has been producing high-quality push-chairs "Made in Germany "since the 1950s. Like Mercedes-Benz, Hartan stands for innovation, comfort and safety with that unique sporty character. Hartan's interior designs are made of certified organic cotton, which is simply the best for your little one. The aluminium chassis is exceptionally light and, combined with the ergonomic seat unit, offers total comfort alongside unique stability and manoeuvrability. Hartan pushchairs incorporate all the technical experience from four generations of German pushchair developm