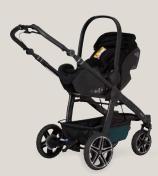

### The new Mercedes-Benz pushchairs from Hartan — dynamic, innovative, functional

The successful cooperation between Mercedes-Benz and the German family-owned company Hartan began five years ago. Hartan, from Franconia, has been producing high-quality push-chairs "Made in Germany "since the 1950s. Like Mercedes-Benz, Hartan stands for innovation, comfort and safety with that unique sporty character. Hartan's interior designs are made of certified organic cotton, which is simply the best for your little one. The aluminium chassis is exceptionally light and, combined with the ergonomic seat unit, offers total comfort alongside unique stability and manoeuvrability. Hartan pushchairs incorporate all the technical experience from four generations of German pushchair development and production. Their new pushchair collection with the models ALL-TERRAIN GTR, AVANTGARDE GTS/GTX, PERFORMANCE GTS/GTX and AMG GT<sup>2</sup> Demonstrating not only an eye-catching look, the AMG GT is developed in close coordination with the Mercedes-Benz design department but also with superior functionality and excellent workmanship.

Like all Hartan products, the Mercedes-Benz and Mercedes-AMG pushchairs meet the very highest standards in material selection and manufacturing quality. Additionally, they are also subject to certification by TÜV.

#### 

Avantgarde GTX 2382-112-847

**AMG GT<sup>2</sup>** 2385-193-851