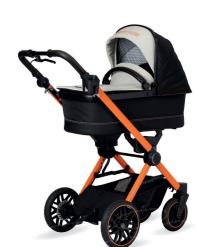

AMG GT<sup>2</sup> pushchair with premium fold carrycot (available as an accessory)

The GTR seat unit can be removed from the frame in no time and is reversible. The multi-adjustable backrest can be adjusted to the flat reclining position. The height of the footrest can be adjusted several times. Its folding size particularly distinguishes the AMG GT2, as this model can be folded ultra compactly, including the GTR seat unit.