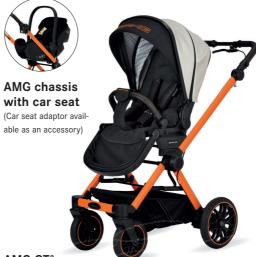

The AMG GT<sup>2</sup> with handbrake combines flexibility and maximum driving comfort. With a folding size of 69 x 58.5 x 31 cm, the AMG GT<sup>2</sup> folds together with the GTR

seat unit in an ultra-compact manner and is lightweight at 13,4 kg.

AMG GT<sup>2</sup> pushchair with premium fold carrycot (available as an accessory)

The GTR seat unit can be removed from the frame in no time and is reversible. The multi-adjustable backrest can be adjusted to the flat reclining position. The height of the footrest can be adjusted several times. Its folding size particularly distinguishes the AMG GT2, as this model can be folded ultra compactly, including the GTR seat unit.