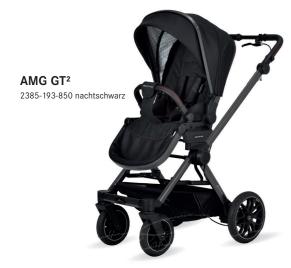

The AMG GT<sup>2</sup> with handbrake combines flexibility and maximum driving comfort. With a folding size of 69 x 58.5 x 31 cm, the AMG GT<sup>2</sup> folds together with the GTR

seat unit in an ultra-compact manner and is lightweight at 13,4 kg.

AMG GT<sup>2</sup> pushchair with premium fold carrycot (available as an accessory)

The GTR seat unit can be removed from the frame in no time and is reversible. The multi-adjustable backrest can be adjusted to the flat reclining position. The height of the footrest can be adjusted several times. Its folding size particularly distinguishes the AMG GT2, as this model can be folded ultra compactly, including the GTR seat unit.