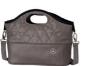

Dessin 845 denimblau Leatherette handle in black with light-grey stitching, Colour of chassis in topas

Bag2go ideal organiser for storing of wallet, key-ring and mobile phone etc. included with every stroller

Dessin 846 tartufo Leatherette handle in black with light-grey stitching, Colour of chassis in sepiabraun

Bag2go ideal organiser for storing of wallet, key-ring and mobile phone etc. included with every stroller