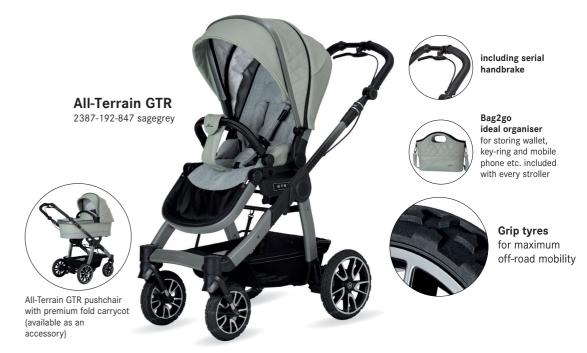

ALL-TERRAIN GTR

The perfect choice for sports-loving parents. Ideal for off-road use thanks to grip tyres and handbrake and is also manoeuvrable and handy with compact folding dimensions.

844 opalith

846 tartufo

847 sagegrey

- slider adjustable in height
- positive action parking brake
- compact fold (L 84 cm x B 59 cm x H 31 cm)
- convertible seat unit with safety click-system
- extra large lockable swivel wheels

Dessin 845 denimblau Leatherette handle in black with light-grey stitching, Colour of chassis in topas

Bag2go ideal organiser for storing of wallet, key-ring and mobile phone etc. included with every stroller