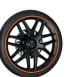

Cross-spoke wheels, in the original AMG

Design, inc. air chamber tyres and adjustable suspension

Bag2go ideal organiser for storing wallet, key-ring and mobile phone etc.

- easily attachable to the handle - carry-handle and zipper
- practical interior compartments
- included with every stroller