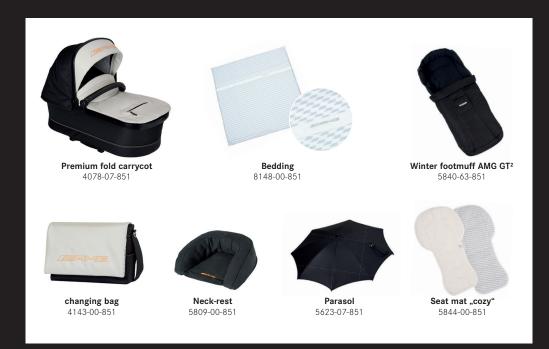

IAL















# Limited Edition - 1 of 299

In the fifth year of their cooperation, Mercedes-AMG and Hartan present the Limited Edition of the AMG GT<sup>2</sup> pushchair. Only 299 pieces are available worldwide.

The centrepiece of the special model is the AMG pattern in hyperblue against a black background on the hood of the stroller and the premium folding bag, as well as the black frame with a noble colour gradient in the colour hyperblue. In addition, each model is provided with an original AMG badge, highlighting the exclusive limitation of this edition.

#### AMG GT<sup>2</sup> Limited Edition

1204-209-852 hyperblue

inc. handbrake inc. rain cover inc. net basket inc. cupholder inc. Bag2go with carrying strap





## Accessories

The perfect additions for you and your baby!