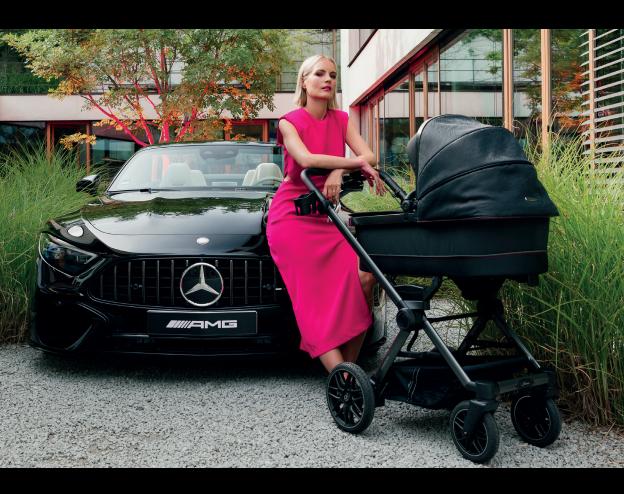

The AMG GT<sup>2</sup> with handbrake combines flexibility and maximum driving comfort. With a folding size of 69 x 58.5 x 31 cm, the AMG GT<sup>2</sup> folds together with the GTR

seat unit in an ultra-compact manner and is lightweight at 13,4 kg.

AMG GT<sup>2</sup> pushchair with premium fold carrycot (available as an accessory)

The GTR seat unit can be removed from the frame in no time and is reversible. The multi-adjustable backrest can be adjusted to the flat reclining position. The height of the footrest can be adjusted several times. Its folding size particularly distinguishes the AMG GT2, as this model can be folded ultra compactly, including the GTR seat unit.