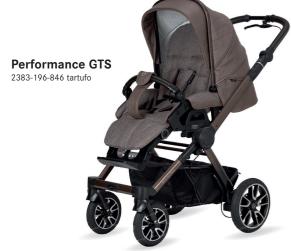

Comfort for adventurers - The superb handbrake, the swivel pusher and the extra large shopping basket make the model a role model for flexibility in everyday life. Thanks to lockable swivel wheels and Solight Ecco pneumatic tyres with adjustable suspension, the Performance model masters every course and is very manoeuvrable. The Performance model can be ordered with either the GTS or GTX seat unit.

Performance GTS pushchair with premium fold carrycot (available as an accessory)

Performance GTX pushchair with premium fold carrycot (available as an accessory)

#### GTS seat unit

The GTS seat unit boasts the highest comfort and classically elegant design. The GTS seat unit is detachable from the frame and reversible. The backrest can be adjusted several times to the flat reclining position. Thanks to the multi-adjustable and extendable footrest, the Performance GTS adapts to every size and grows with you.

#### **GTX** seat unit

The GTX seat unit impresses with its ergonomic seat unit with swivel function, which can be adjusted several times up to the reclining position. The GTX seat unit is detachable and reversible from the frame and is really lightweight. Other functions, such as the multi-adjustable footrest, make the popular GTX seat unit the perfect companion.