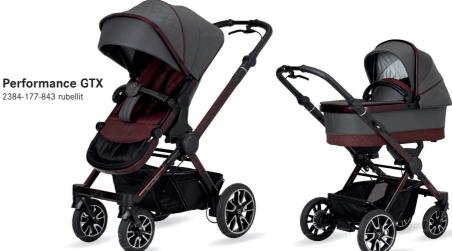

Very compact fold L 75 cm x B 62 cm x H 31,5 cm, suitable for the car boot

Car seat adaptor available as an accessory

843 rubellit

844 opalith

woven fabric

845 denimblau

breathable

846 tartufo

847 sagegrey

water-repellent

**Exclusive and practical at the same time** - The small and compact folding size ensures that the Avantgarde can be taken anywhere without any problems. The lockable single swivel wheels provide optimal manoeuvrability. The telescopic handlebar with an extensive adjustment range allows peop-

le of different heights to push the Avantgarde without any problems. The Avantgarde model can be

GTS seat unit

and grows with you.

Avantgarde GTS pushchair with premium fold carrycot (available as an accessory)

- telescopic handle with a large extending range
- positive action parking brake
- compact fold

- reversible seat unit with safety click system
- lockable swivel wheels

Avantgarde GTX pushchair with premium fold carrycot (available as an accessory)