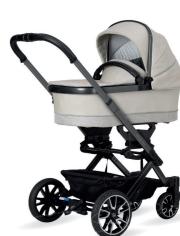

ALL-TERRAIN GTR

The perfect choice for sports-loving parents. Ideal for off-road use thanks to grip tyres and handbrake and is also manoeuvrable and handy with compact folding dimensions.

844 opalith

846 tartufo

847 sagegrey

- slider adjustable in height
- positive action parking brake
- compact fold (L 84 cm x B 59 cm x H 31 cm)
- convertible seat unit with safety click-system
- extra large lockable swivel wheels

Dessin 845 denimblau Leatherette handle in black with light-grey stitching, Colour of chassis in topas

Bag2go ideal organiser for storing of wallet, key-ring and mobile phone etc. included with every stroller