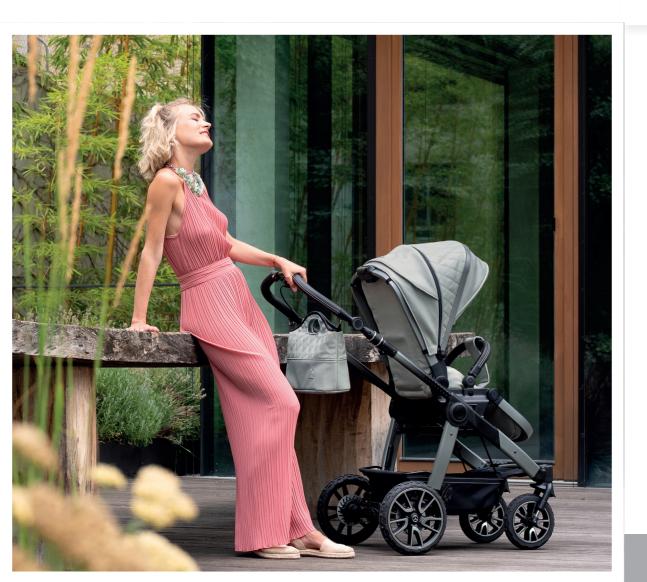

847 sagegrey

water-repellent

**Exclusive and practical at the same time** - The small and compact folding size ensures that the Avantgarde can be taken anywhere without any problems. The lockable single swivel wheels provide optimal manoeuvrability. The telescopic handlebar with an extensive adjustment range allows peop-

le of different heights to push the Avantgarde without any problems. The Avantgarde model can be

GTS seat unit

and grows with you.

Avantgarde GTS pushchair with premium fold carrycot (available as an accessory)

Comfort for adventurers - The superb handbrake, the swivel pusher and the extra large shopping basket make the model a role model for flexibility in everyday life. Thanks to lockable swivel wheels and Solight Ecco pneumatic tyres with adjustable suspension, the Performance model masters every course and is very manoeuvrable. The Performance model can be ordered with either the GTS or GTX seat unit.