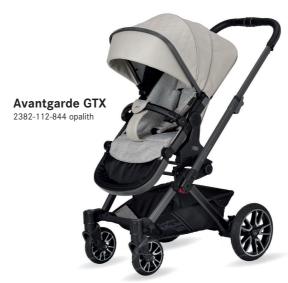

#### **GTX** seat unit

The GTX seat unit impresses with its ergonomic seat unit with swivel function, which can be adjusted several times to the reclining position. The GTX seat unit is detachable, lightweight and reversible. Other benefits include a multi-adjustable footrest, making the popular GTX seat unit the perfect companion.

Dessin 846 tartufo Leatherette handle in black with light-grey stitching, Colour of chassis in sepiabraun

Bag2go ideal organiser for storing of wallet, key-ring and mobile phone etc. included with every stroller

Premium fold carrycot inc. folding function. ventilation panel, foldout sun visor, flap-up backrest, etc.

Compact fold L 75 cm x B 58.5 cm x H 37,5 cm, suitable for the car boot

available as an accessory

843 rubellit

844 opalith

845 denimblau

846 tartufo

847 sagegrey

woven fabric

breathable

water-repellent