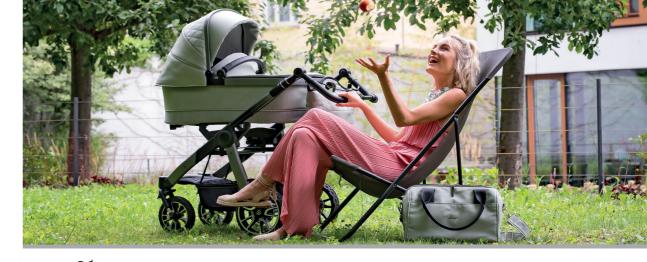

ALL-TERRAIN GTR

The perfect choice for sports-loving parents. Ideal for off-road use thanks to grip tyres and handbrake and is also manoeuvrable and handy with compact folding dimensions.

844 opalith

846 tartufo

847 sagegrey

- slider adjustable in height
- positive action parking brake
- compact fold (L 84 cm x B 59 cm x H 31 cm)
- convertible seat unit with safety click-system
- extra large lockable swivel wheels