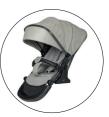

#### **GTX** seat unit

The GTX seat unit impresses with its ergonomic seat unit with swivel function, which can be adjusted several times to the reclining position. The GTX seat unit is detachable, lightweight and reversible. Other benefits include a multi-adjustable footrest, making the popular GTX seat unit the perfect companion.

#### GTS seat unit

The GTS seat unit boasts the highest comfort and classically elegant design. The GTS seat unit is detachable from the frame and reversible. The backrest can be adjusted several times to the flat reclining position. Thanks to the multi-adjustable and extendable footrest, the Performance GTS adapts to every size and grows with you.

#### **GTX** seat unit

The GTX seat unit impresses with its ergonomic seat unit with swivel function, which can be adjusted several times up to the reclining position. The GTX seat unit is detachable and reversible from the frame and is really lightweight. Other functions, such as the multi-adjustable footrest, make the popular GTX seat unit the perfect companion.