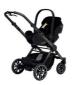

le of different heights to push the Avantgarde without any problems. The Avantgarde model can be

GTS seat unit

and grows with you.

Avantgarde GTS pushchair with premium fold carrycot (available as an accessory)

Performance GTS pushchair with premium fold carrycot (available as an accessory)

Performance GTX pushchair with premium fold carrycot (available as an accessory)