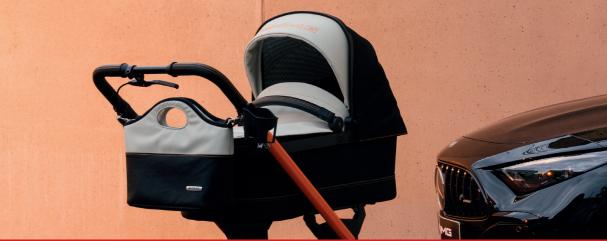

ordered with either the GTS or GTX seat unit.

Premium fold carrycot inc. folding function. ventilation panel, foldout sun visor, flap-up backrest, etc.

The GTS seat unit is convenient with the highest comfort and classically elegant

Premium fold carrycot inc. folding function. ventilation panel, foldout sun visor, flap-up backrest, etc.

Compact fold L 75 cm x B 58.5 cm x H 37,5 cm, suitable for the car boot

available as an accessory