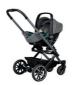

ALL-TERRAIN GTR

The perfect choice for sports-loving parents. Ideal for off-road use thanks to grip tyres and handbrake and is also manoeuvrable and handy with compact folding dimensions.

844 opalith

846 tartufo

847 sagegrey

- slider adjustable in height
- positive action parking brake
- compact fold (L 84 cm x B 59 cm x H 31 cm)
- convertible seat unit with safety click-system
- extra large lockable swivel wheels

Very compact fold L 75 cm x B 62 cm x H 31,5 cm, suitable for the car boot

Car seat adaptor available as an accessory

843 rubellit

844 opalith

woven fabric

845 denimblau

breathable

846 tartufo