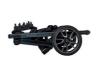

Cross-spoke wheels, in the original AMG

Design, inc. air chamber tyres and adjustable suspension

Bag2go ideal organiser for storing wallet, key-ring and mobile phone etc.

- easily attachable to the handle - carry-handle and zipper
- practical interior compartments
- included with every stroller

The AMG GT<sup>2</sup> with handbrake combines flexibility and maximum driving comfort. With a folding size of 69 x 58.5 x 31 cm, the AMG GT<sup>2</sup> folds together with the GTR

seat unit in an ultra-compact manner and is lightweight at 13,4 kg.

AMG GT<sup>2</sup> pushchair with premium fold carrycot (available as an accessory)

The GTR seat unit can be removed from the frame in no time and is reversible. The multi-adjustable backrest can be adjusted to the flat reclining position. The height of the footrest can be adjusted several times. Its folding size particularly distinguishes the AMG GT2, as this model can be folded ultra compactly, including the GTR seat unit.