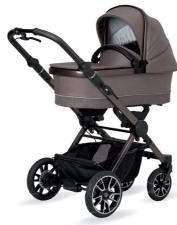

Premium fold carrycot inc. folding function. ventilation panel, foldout sun visor, flap-up backrest, etc.

Compact fold L 75 cm x B 58.5 cm x H 37,5 cm, suitable for the car boot

available as an accessory

Performance GTS pushchair with premium fold carrycot (available as an accessory)

Performance GTX pushchair with premium fold carrycot (available as an accessory)