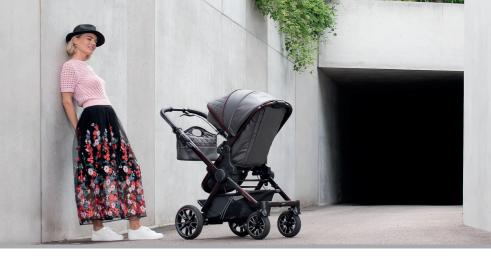

Comfort for adventurers - The superb handbrake, the swivel pusher and the extra large shopping basket make the model a role model for flexibility in everyday life. Thanks to lockable swivel wheels and Solight Ecco pneumatic tyres with adjustable suspension, the Performance model masters every course and is very manoeuvrable. The Performance model can be ordered with either the GTS or GTX seat unit.

Performance GTS pushchair with premium fold carrycot (available as an accessory)

Performance GTX pushchair with premium fold carrycot (available as an accessory)

#### GTS seat unit

The GTS seat unit boasts the highest comfort and classically elegant design. The GTS seat unit is detachable from the frame and reversible. The backrest can be adjusted several times to the flat reclining position. Thanks to the multi-adjustable and extendable footrest, the Performance GTS adapts to every size and grows with you.

#### **GTX** seat unit

The GTX seat unit impresses with its ergonomic seat unit with swivel function, which can be adjusted several times up to the reclining position. The GTX seat unit is detachable and reversible from the frame and is really lightweight. Other functions, such as the multi-adjustable footrest, make the popular GTX seat unit the perfect companion.