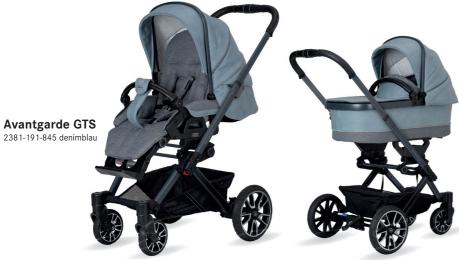

Dessin 845 denimblau Leatherette handle in black with light-grey stitching, Colour of chassis in topas

Bag2go ideal organiser for storing of wallet, key-ring and mobile phone etc. included with every stroller

ordered with either the GTS or GTX seat unit.

Premium fold carrycot inc. folding function. ventilation panel, foldout sun visor, flap-up backrest, etc.

The GTS seat unit is convenient with the highest comfort and classically elegant

design. The GTS seat unit is detachable from the frame and reversible. The back-

rest can be adjusted several times to the flat reclining position. Thanks to the

multi-adjustable and extendable footrest, the Avantgarde GTS adapts to every size

Very compact fold L 75 cm x B 62 cm x H 31,5 cm, suitable for the car boot

Car seat adaptor available as an accessory

843 rubellit

844 opalith

woven fabric

845 denimblau

breathable

846 tartufo

847 sagegrey

water-repellent

**Exclusive and practical at the same time** - The small and compact folding size ensures that the Avantgarde can be taken anywhere without any problems. The lockable single swivel wheels provide optimal manoeuvrability. The telescopic handlebar with an extensive adjustment range allows peop-

le of different heights to push the Avantgarde without any problems. The Avantgarde model can be

GTS seat unit

and grows with you.

Avantgarde GTS pushchair with premium fold carrycot (available as an accessory)

- telescopic handle with a large extending range
- positive action parking brake
- compact fold

- reversible seat unit with safety click system
- lockable swivel wheels

Avantgarde GTX pushchair with premium fold carrycot (available as an accessory)