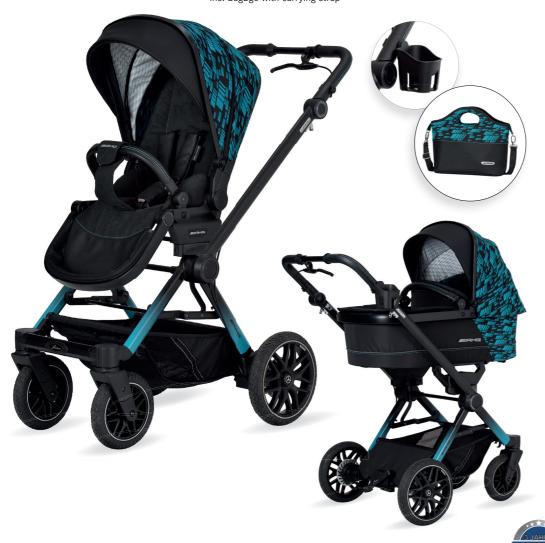

# Limited Edition - 1 of 299

In the fifth year of their cooperation, Mercedes-AMG and Hartan present the Limited Edition of the AMG GT<sup>2</sup> pushchair. Only 299 pieces are available worldwide.

The centrepiece of the special model is the AMG pattern in hyperblue against a black background on the hood of the stroller and the premium folding bag, as well as the black frame with a noble colour gradient in the colour hyperblue. In addition, each model is provided with an original AMG badge, highlighting the exclusive limitation of this edition.

#### AMG GT<sup>2</sup> Limited Edition

1204-209-852 hyperblue

inc. handbrake inc. rain cover inc. net basket inc. cupholder inc. Bag2go with carrying strap