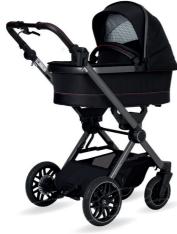

#### Cupholder

- simple attachment - baby bottle always at hand
- included with every stroller

AMG GT<sup>2</sup> pushchair with premium fold carrycot (available as an accessory)

AMG GT<sup>2</sup> 2385-193-851 magmabeam

AMG GT<sup>2</sup> pushchair with premium fold carrycot (available as an accessory)

The GTR seat unit can be removed from the frame in no time and is reversible. The multi-adjustable backrest can be adjusted to the flat reclining position. The height of the footrest can be adjusted several times. Its folding size particularly distinguishes the AMG GT2, as this model can be folded ultra compactly, including the GTR seat unit.