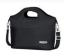

Dessin 845 denimblau Leatherette handle in black with light-grey stitching, Colour of chassis in topas

Bag2go ideal organiser for storing of wallet, key-ring and mobile phone etc. included with every stroller

Dessin 846 tartufo Leatherette handle in black with light-grey stitching, Colour of chassis in sepiabraun

Bag2go ideal organiser for storing of wallet, key-ring and mobile phone etc. included with every stroller

Cross-spoke wheels, in the original AMG

Design, inc. air chamber tyres and adjustable suspension

Bag2go ideal organiser for storing wallet, key-ring and mobile phone etc.

- easily attachable to the handle - carry-handle and zipper
- practical interior compartments
- included with every stroller

#### Cupholder

- simple attachment
- baby bottle always at hand
- included with every stroller

Bag2go ideal organiser for storing wallet, key-ring and mobile phone etc.

- easily attachable to the handle
- carry-handle and zipper
- practical interior compartments - included with every stroller