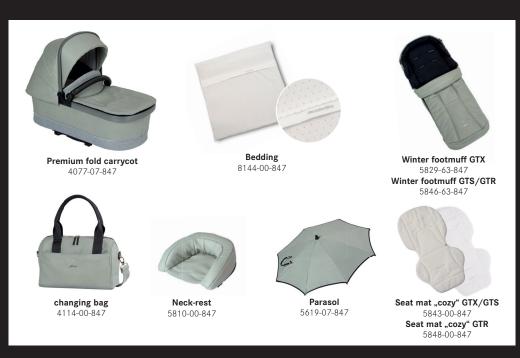

L















# Limited Edition - 1 of 299

In the fifth year of their cooperation, Mercedes-AMG and Hartan present the Limited Edition of the AMG GT<sup>2</sup> pushchair. Only 299 pieces are available worldwide.

The centrepiece of the special model is the AMG pattern in hyperblue against a black background on the hood of the stroller and the premium folding bag, as well as the black frame with a noble colour gradient in the colour hyperblue. In addition, each model is provided with an original AMG badge, highlighting the exclusive limitation of this edition.

#### AMG GT<sup>2</sup> Limited Edition

1204-209-852 hyperblue

inc. handbrake inc. rain cover inc. net basket inc. cupholder inc. Bag2go with carrying strap





## Accessories

The perfect additions for you and your baby!