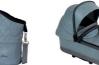

ordered with either the GTS or GTX seat unit.

Premium fold carrycot inc. folding function. ventilation panel, foldout sun visor, flap-up backrest, etc.

The GTS seat unit is convenient with the highest comfort and classically elegant

Premium fold carrycot inc. folding function. ventilation panel, foldout sun visor, flap-up backrest, etc.

Compact fold L 75 cm x B 58.5 cm x H 37,5 cm, suitable for the car boot

available as an accessory