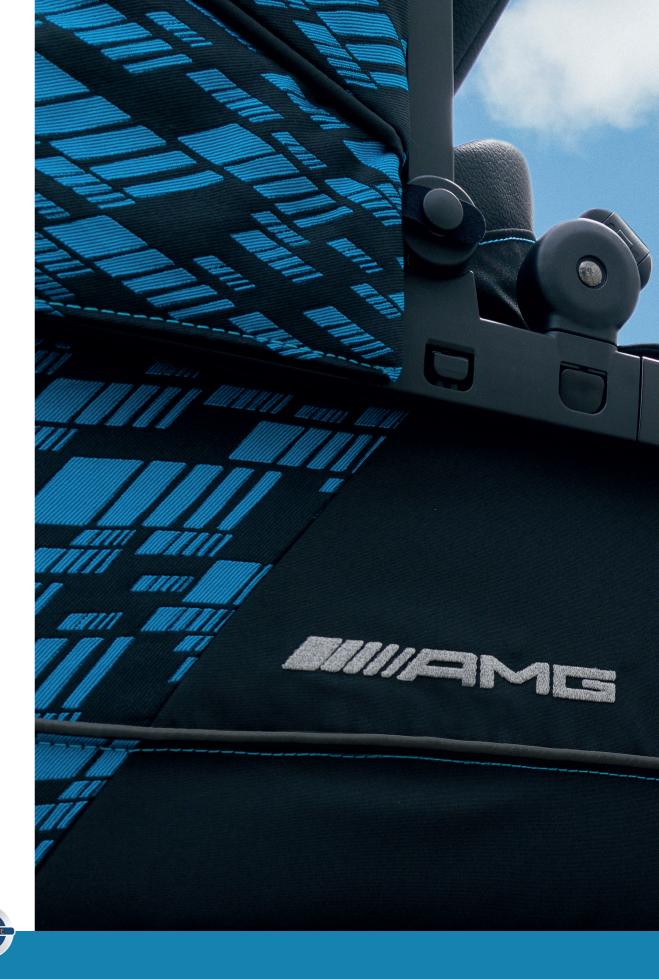

# Limited Edition - 1 of 299

In the fifth year of their cooperation, Mercedes-AMG and Hartan present the Limited Edition of the AMG GT<sup>2</sup> pushchair. Only 299 pieces are available worldwide.

The centrepiece of the special model is the AMG pattern in hyperblue against a black background on the hood of the stroller and the premium folding bag, as well as the black frame with a noble colour gradient in the colour hyperblue. In addition, each model is provided with an original AMG badge, highlighting the exclusive limitation of this edition.